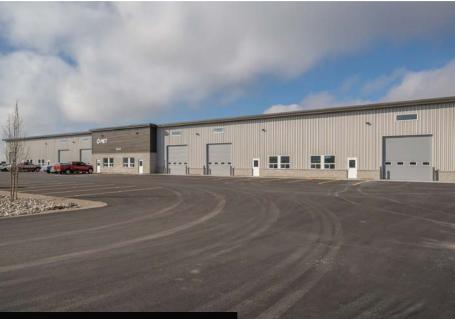

### Brand new industrial spaces.

S Ħ

DIJHDI

Т

- Space sizes available from 4,000 SF -8,000 SF.
- 3-phase power, 14' overhead doors, loading dock capable.
- Building can be finished to meet Tenant's requirements.
- Close proximity to Interstate 15, Highway 91, 20, 26, and direct access to central Idaho Falls.

Up to 0.5 acres on-site yard space.

| LEASE RATE: | Contact Agent      |
|-------------|--------------------|
| LEASE TERM: | Contact Agent      |
| BLDG. SIZE: | 4,000-8,000 SF     |
| BLDG. TYPE: | Industrial         |
| PARKING:    | Off-Street Private |
|             |                    |