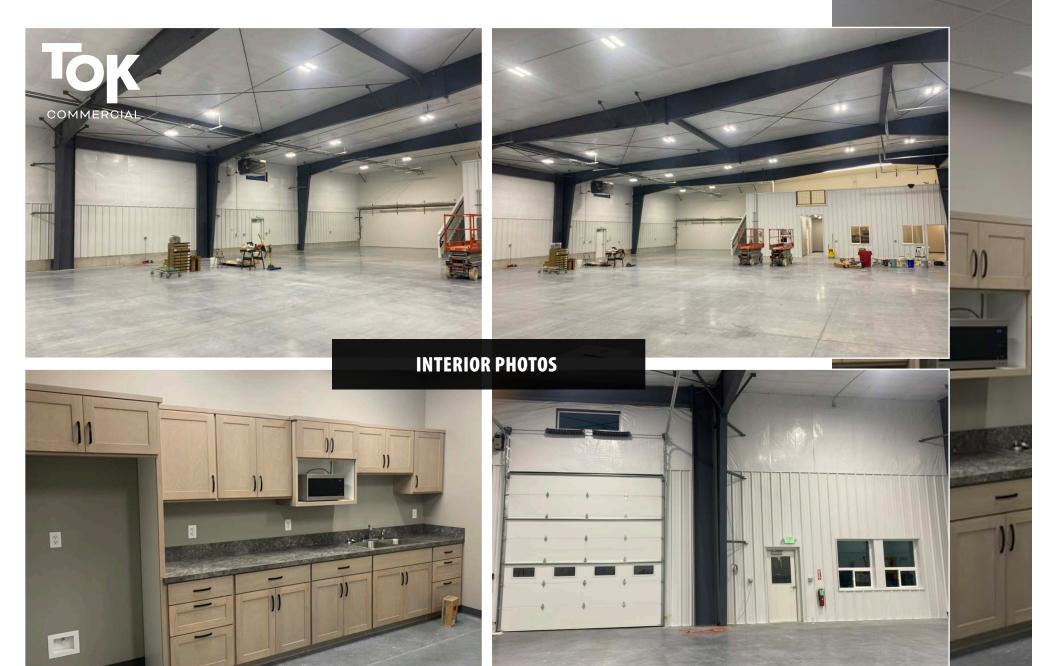

### Brand new industrial spaces.

S Ħ

DIJHDI

Т

- Space sizes available from 4,000 SF -8,000 SF.
- 3-phase power, 14' overhead doors, loading dock capable.
- Building can be finished to meet Tenant's requirements.
- Close proximity to Interstate 15, Highway 91, 20, 26, and direct access to central Idaho Falls.