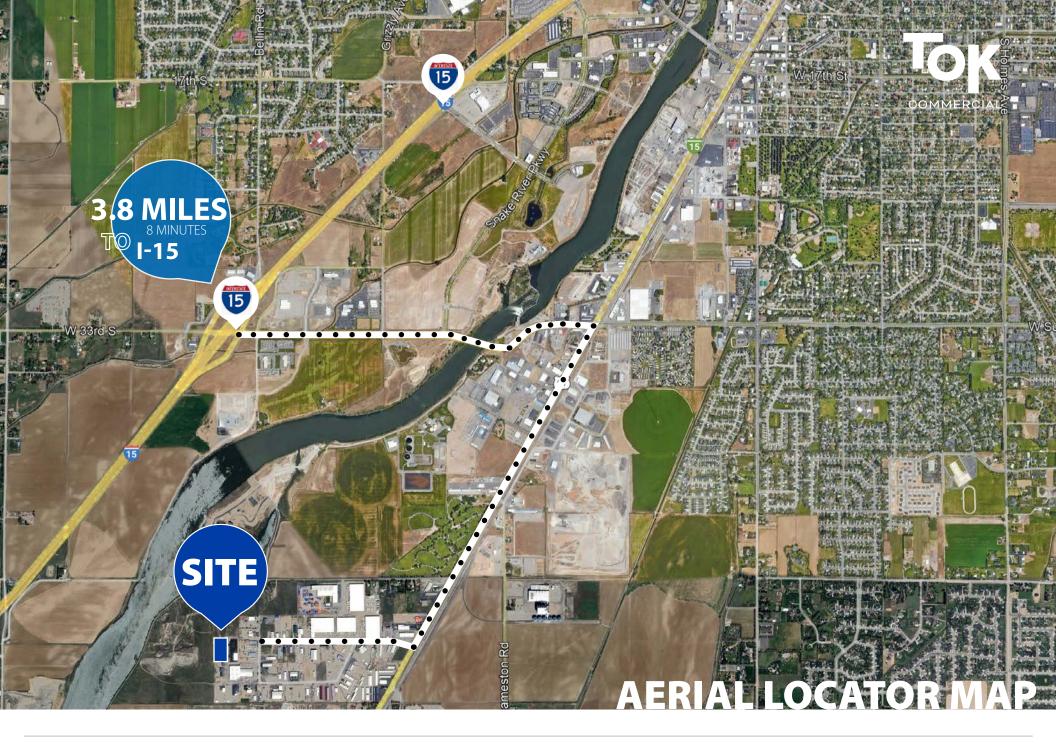

### Brand new industrial spaces.

S Ħ

DIJHDI

Т

- Space sizes available from 4,000 SF -8,000 SF.
- 3-phase power, 14' overhead doors, loading dock capable.
- Building can be finished to meet Tenant's requirements.
- Close proximity to Interstate 15, Highway 91, 20, 26, and direct access to central Idaho Falls.