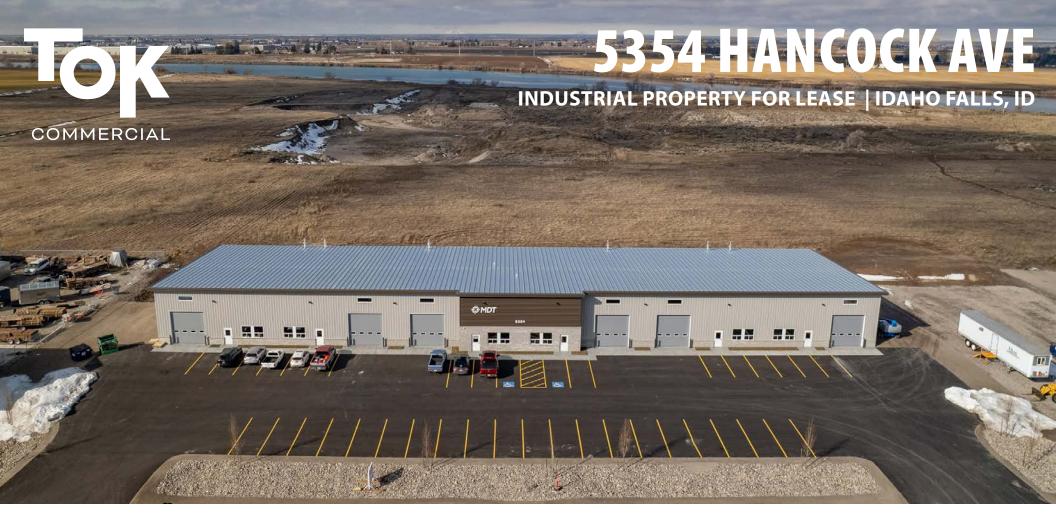

### Brand new industrial spaces.

S Ħ

DIJHDI

Т

- Space sizes available from 4,000 SF -8,000 SF.
- 3-phase power, 14' overhead doors, loading dock capable.
- Building can be finished to meet Tenant's requirements.
- Close proximity to Interstate 15, Highway 91, 20, 26, and direct access to central Idaho Falls.

Up to 0.5 acres on-site yard space.

| LEASE RATE: | Contact Agent      |
|-------------|--------------------|
| LEASE TERM: | Contact Agent      |
| BLDG. SIZE: | 4,000-8,000 SF     |
| BLDG. TYPE: | Industrial         |
| PARKING:    | Off-Street Private |
|             |                    |