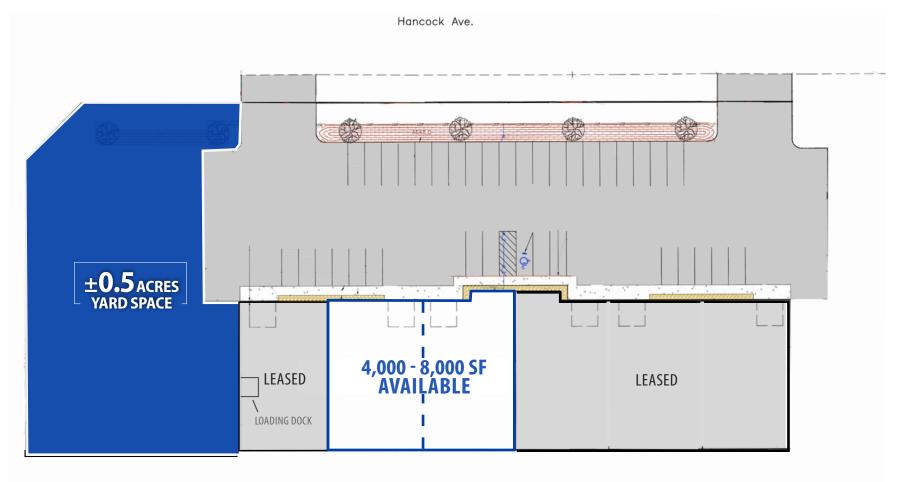

# **SITE PLAN**

Up to 0.5 acres on-site yard space.

| LEASE RATE: | Contact Agent      |
|-------------|--------------------|
| LEASE TERM: | Contact Agent      |
| BLDG. SIZE: | 4,000-8,000 SF     |
| BLDG. TYPE: | Industrial         |
| PARKING:    | Off-Street Private |
|             |                    |