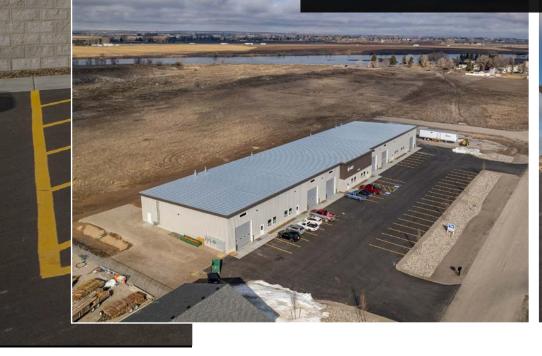

### Brand new industrial spaces.

S Ħ

DIJHDI

Т

- Space sizes available from 4,000 SF -8,000 SF.
- 3-phase power, 14' overhead doors, loading dock capable.
- Building can be finished to meet Tenant's requirements.
- Close proximity to Interstate 15, Highway 91, 20, 26, and direct access to central Idaho Falls.

Up to 0.5 acres on-site yard space.

| LEASE RATE: | Contact Agent      |
|-------------|--------------------|
| LEASE TERM: | Contact Agent      |
| BLDG. SIZE: | 4,000-8,000 SF     |
| BLDG. TYPE: | Industrial         |
| PARKING:    | Off-Street Private |
|             |                    |