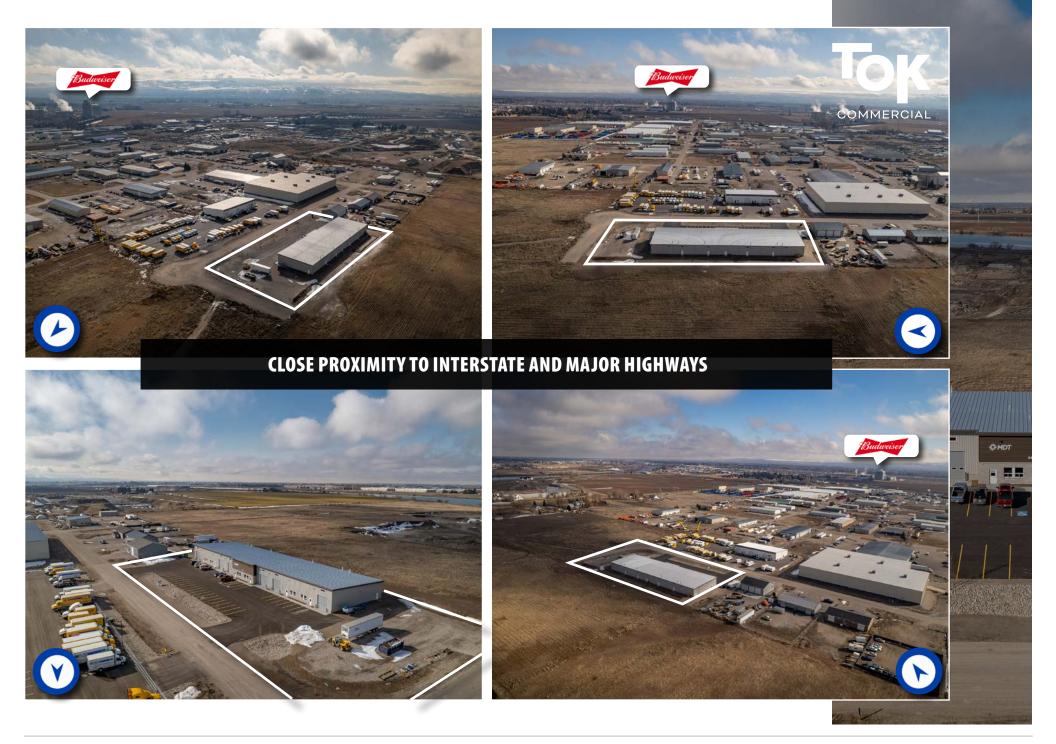

### Brand new industrial spaces.

S Ħ

DIJHDI

Т

- Space sizes available from 4,000 SF -8,000 SF.
- 3-phase power, 14' overhead doors, loading dock capable.
- Building can be finished to meet Tenant's requirements.
- Close proximity to Interstate 15, Highway 91, 20, 26, and direct access to central Idaho Falls.