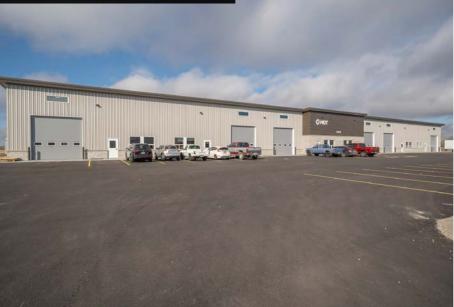

### Brand new industrial spaces.

S Ħ

DIJHDI

Т

- Space sizes available from 4,000 SF -8,000 SF.
- 3-phase power, 14' overhead doors, loading dock capable.
- Building can be finished to meet Tenant's requirements.
- Close proximity to Interstate 15, Highway 91, 20, 26, and direct access to central Idaho Falls.

Up to 0.5 acres on-site yard space.

| LEASE RATE: | Contact Agent      |
|-------------|--------------------|
| LEASE TERM: | Contact Agent      |
| BLDG. SIZE: | 4,000-8,000 SF     |
| BLDG. TYPE: | Industrial         |
| PARKING:    | Off-Street Private |
|             |                    |