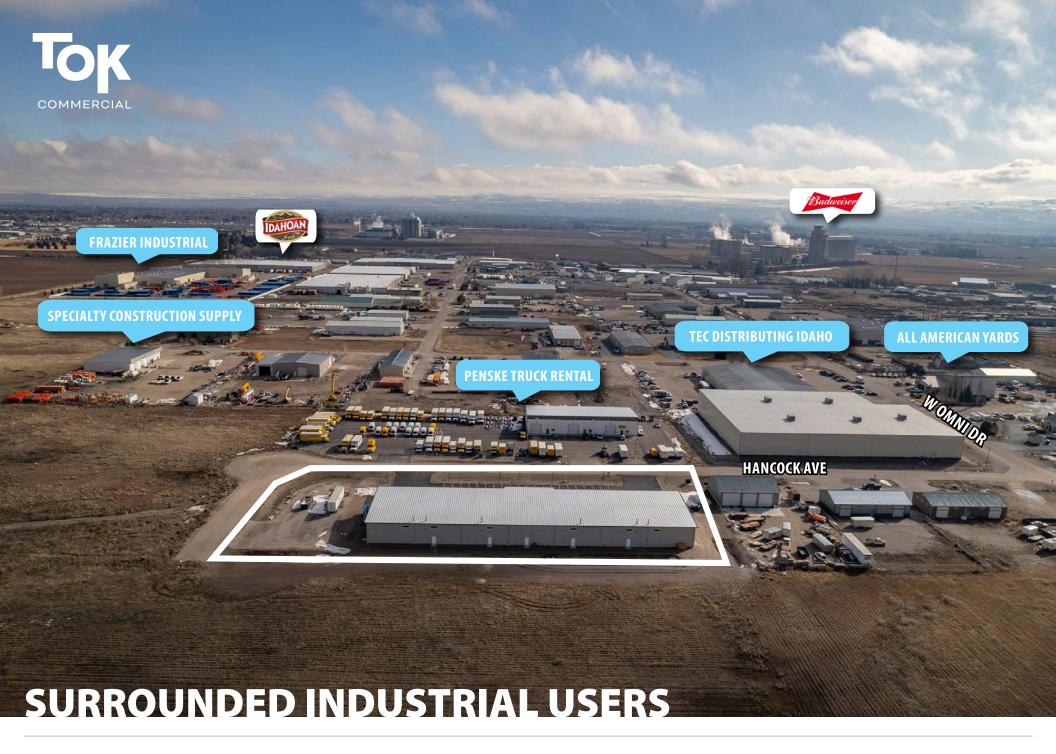

### Brand new industrial spaces.

S Ħ

DIJHDI

Т

- Space sizes available from 4,000 SF -8,000 SF.
- 3-phase power, 14' overhead doors, loading dock capable.
- Building can be finished to meet Tenant's requirements.
- Close proximity to Interstate 15, Highway 91, 20, 26, and direct access to central Idaho Falls.

Up to 0.5 acres on-site yard space.

| LEASE RATE: | Contact Agent      |
|-------------|--------------------|
| LEASE TERM: | Contact Agent      |
| BLDG. SIZE: | 4,000-8,000 SF     |
| BLDG. TYPE: | Industrial         |
| PARKING:    | Off-Street Private |
|             |                    |