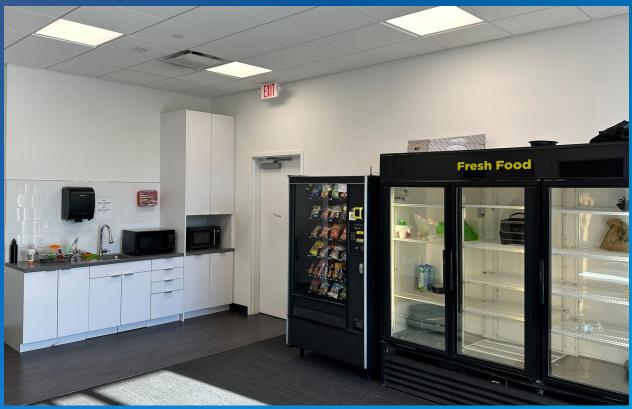

Ability to add 8 more loading dock doors

**ESFR Sprinkler Fire Protection System** 

**LED Fixtures** 

±1,700 SF office and kitchen/breakroom