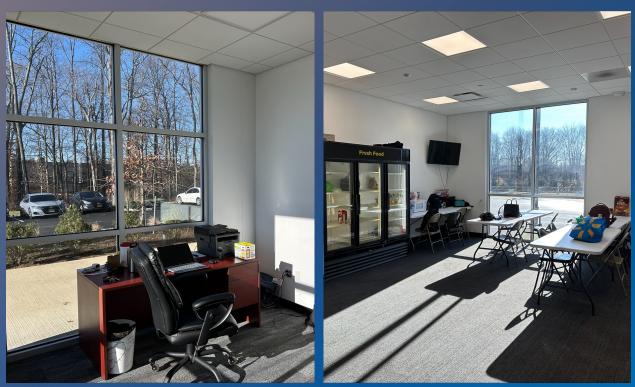

Ability to add 8 more loading dock doors

**ESFR Sprinkler Fire Protection System** 

**LED Fixtures** 

±1,700 SF office and kitchen/breakroom