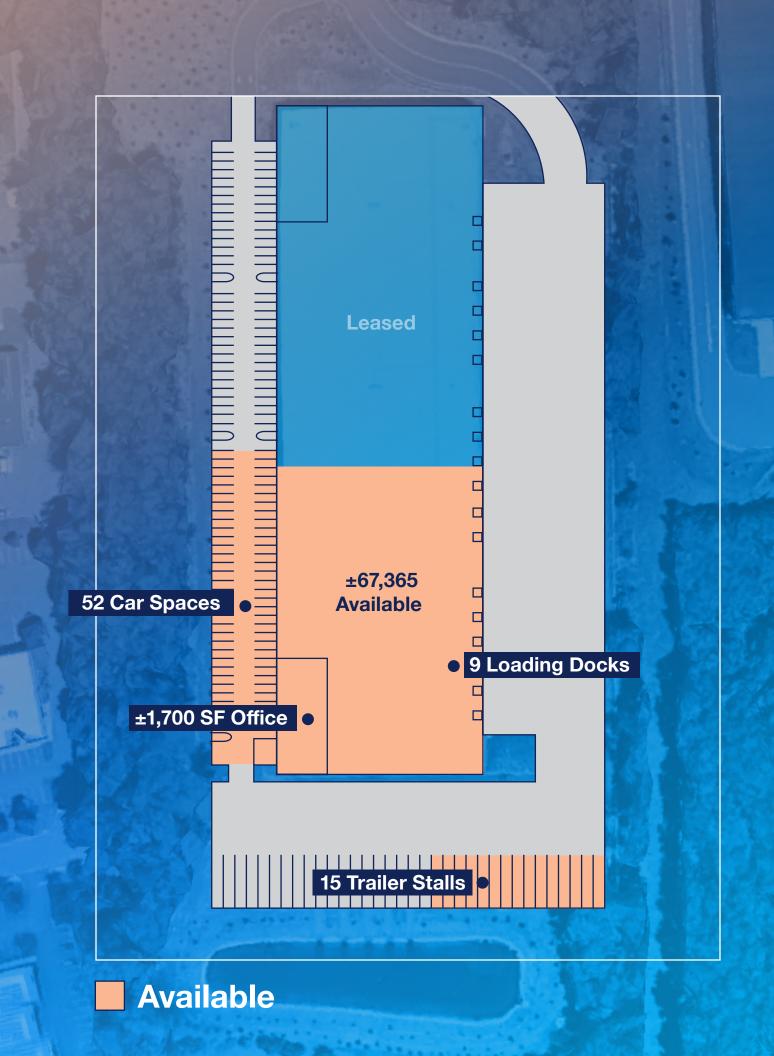

# Industrial Sublease \$8.00/SF NNN 10% Commission to Tenant Rep Broker

±67,365 SF
Total Space

±1,700 SF
Office Space

52 Car Spaces

15 Trailer Stalls

**9** Loading Docks

130' Deep Truck Court

36' Clear Height

Ability to add 8 more loading dock doors

**ESFR Sprinkler Fire Protection System** 

**LED Fixtures** 

±1,700 SF office and kitchen/breakroom