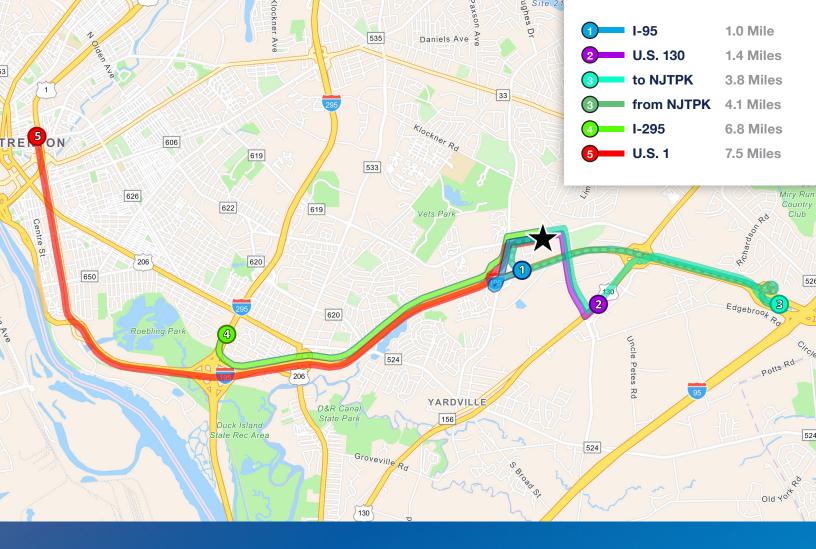

# Industrial Sublease \$8.00/SF NNN 10% Commission to Tenant Rep Broker

±67,365 SF
Total Space

±1,700 SF
Office Space

52 Car Spaces

15 Trailer Stalls

**9** Loading Docks

130' Deep Truck Court

36' Clear Height

Ability to add 8 more loading dock doors

**ESFR Sprinkler Fire Protection System** 

**LED Fixtures** 







±1,700 SF office and kitchen/breakroom





### Noah Balanoff, CCIM

Vice Chair 973 299 3023 noah.balanoff@colliers.com Licensed Salesperson

#### **Mark Hay**

Vice President 973 299 3002 mark.hay@colliers.com Licensed Salesperson

## **Jacquelyn Severino**

Vice President 973 299 3081 jacquelyn.severino@colliers.com Licensed Salesperson



## Colliers International NJ, LLC 20 Waterview Boulevard, Suite 310 Parsippany, NJ 07054

No representation is made as to the accuracy of the information furnished herein and same is submitted subject to errors, omissions, change of prices, rental, or other conditions, prior sale, lease, sublease, and/or withdrawal without notice. While every attempt is made to ensure accuracy, the floor plan(s) is for guidance only. The measurements, dimensions, specifications, and other data shown are approx