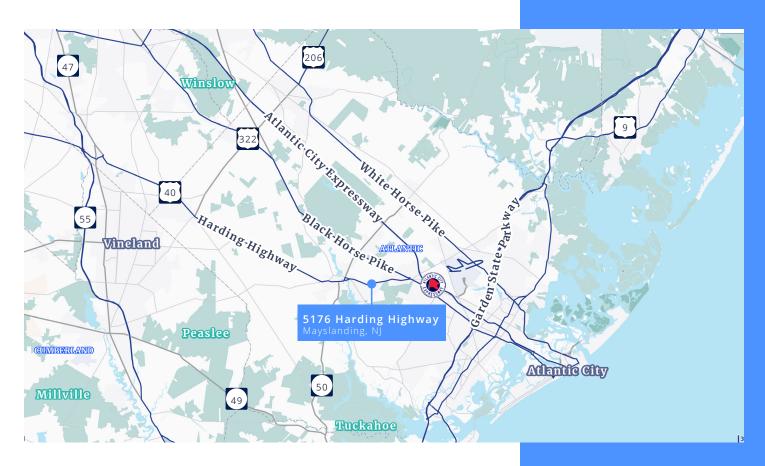

# Close proximity to Atlantic City Expressway & Garden State Parkway

# **Drive Times**

| Atlantic City Expressway | 9 minutes  |
|--------------------------|------------|
| Route 30                 | 10 minutes |
| Garden State Parkway     | 13 minutes |
| Atlantic City Airport    | 17 minutes |