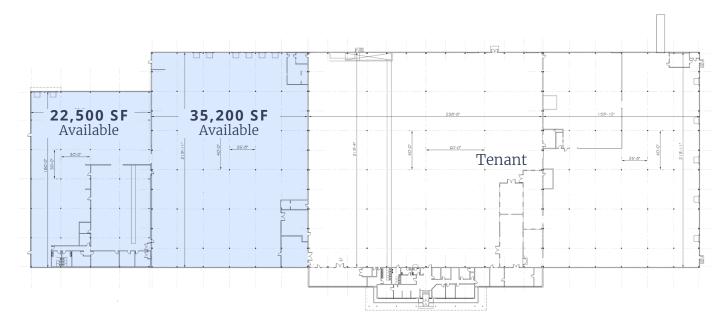

**Available:** 

57,700

square feet (divisible)

# **Property Highlights**

- Building Size 152,168 SF
- Available 57,700 SF (divisible)
- Proposed Extensions 147,680 SF warehouse additions
- Tax Incentive 5-year tax abatement available
- Site Area 30.45 acres
- Construction Built in 1961, expanded in 1971
- Fire Protection Wet sprinkler system
- Ceiling Heights Ranging from 21' to 27' clear
- Electrical Service 13,000 KVA, 480/277
- Zoning Industrial Business Park (IBP)
- Loading 7 tailgate docks, 1 drive-in door
- Trailer Additional storage available

# Building Plan