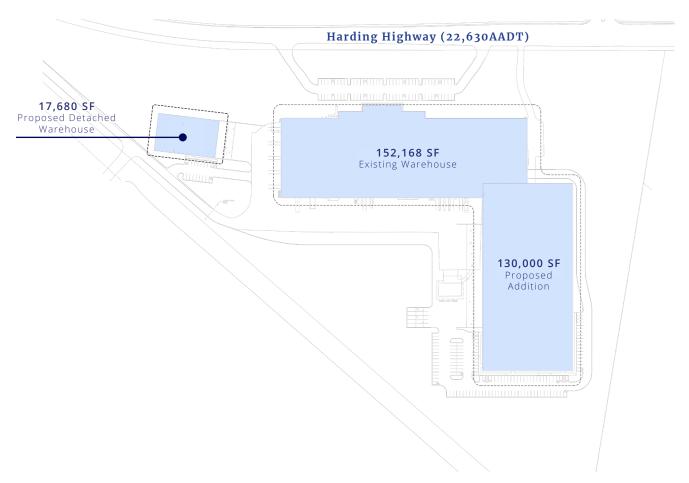

# **Property Highlights**

- Building Size 152,168 SF
- Available 57,700 SF (divisible)
- Proposed Extensions 147,680 SF warehouse additions
- Tax Incentive 5-year tax abatement available
- Site Area 30.45 acres
- Construction Built in 1961, expanded in 1971
- Fire Protection Wet sprinkler system
- Ceiling Heights Ranging from 21' to 27' clear
- Electrical Service 13,000 KVA, 480/277
- Zoning Industrial Business Park (IBP)
- Loading 7 tailgate docks, 1 drive-in door
- Trailer Additional storage available

# **Conceptual Expansion**