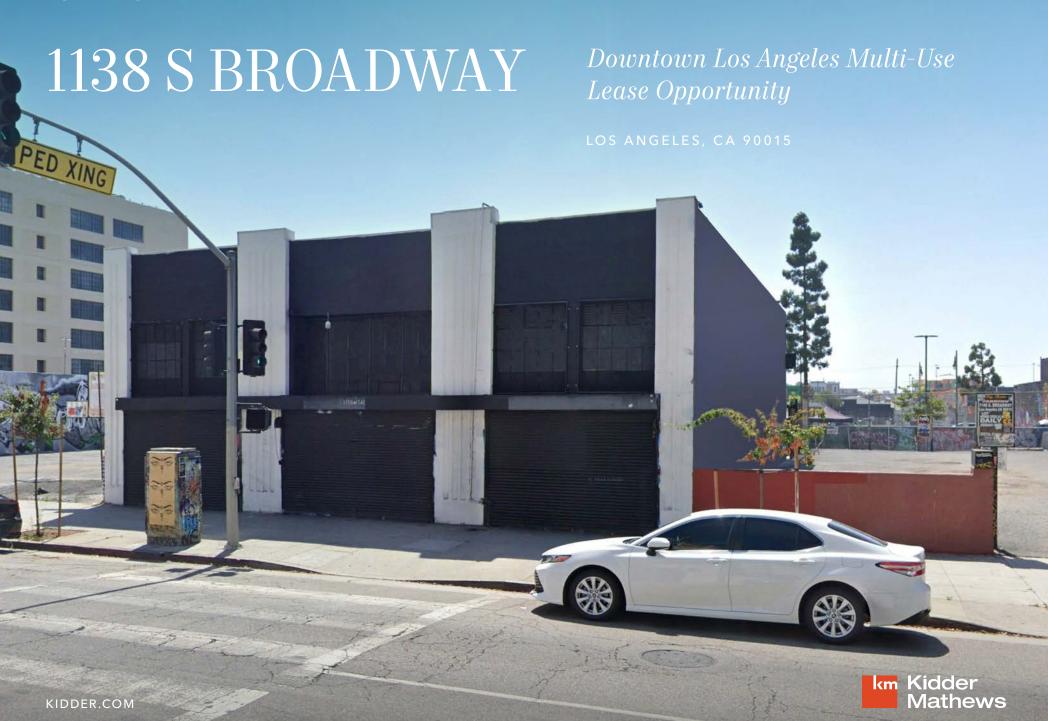

## Property Highlights

Clear span freestanding building

Ideal for retail, wholesale, restaurant, professional or creative office, event space, etc.

Includes gated parking at rear for ±5 vehicles Note: additional parking available (call broker for rate)

Heavy traffic location with great exposure & signage

Mezzanine has 3 offices and kitchen/break room

Ground level loading door

Built in 1950

Reinforced concrete construction

20' ceiling height (at front of building)

1: 10x12 ground level loading door

LA C2-4D-O-SN (zoning)

5139-017-008 (APN)

\$1.55/SF gross asking rent

AVAILABLE FOR LEASE

KIDDER MATHEWS