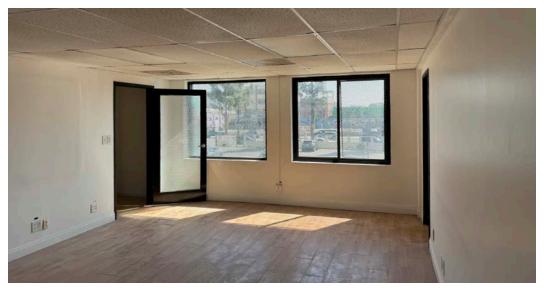

Heavy traffic location with great exposure & signage

Mezzanine has 3 offices and kitchen/break room

Ground level loading door

Built in 1950

Reinforced concrete construction

20' ceiling height (at front of building)