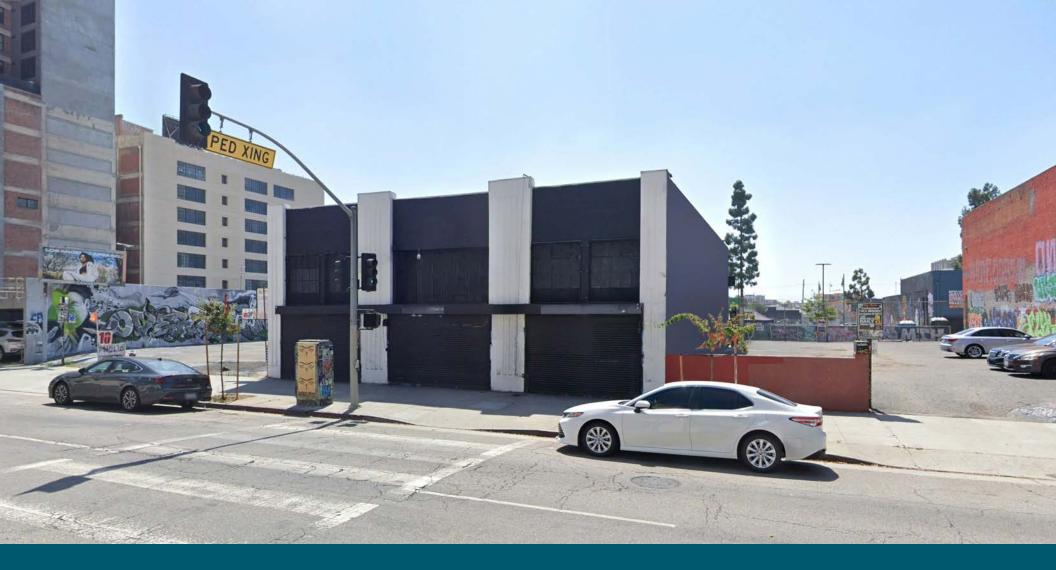

## Property Highlights

Clear span freestanding building

Ideal for retail, wholesale, restaurant, professional or creative office, event space, etc.

Includes gated parking at rear for ±5 vehicles Note: additional parking available (call broker for rate)

Heavy traffic location with great exposure & signage

Mezzanine has 3 offices and kitchen/break room

Ground level loading door

Built in 1950

Reinforced concrete construction

20' ceiling height (at front of building)

## 1138 S BROADWAY

For more information on this property, please contact

STEPHAN KTORZA 310.909.6409 stephan.ktorza@kidder.com LIC N° 01758229

KIDDER.COM