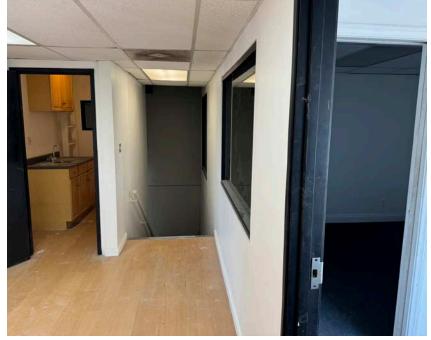

Heavy traffic location with great exposure & signage

Mezzanine has 3 offices and kitchen/break room

Ground level loading door

Built in 1950

Reinforced concrete construction

20' ceiling height (at front of building)