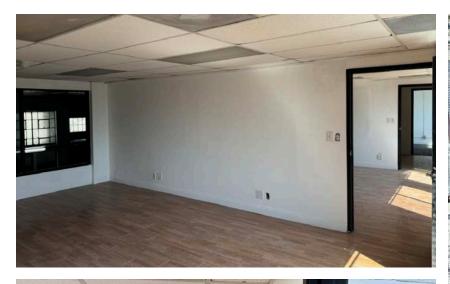

Heavy traffic location with great exposure & signage

Mezzanine has 3 offices and kitchen/break room

Ground level loading door

Built in 1950

Reinforced concrete construction

20' ceiling height (at front of building)