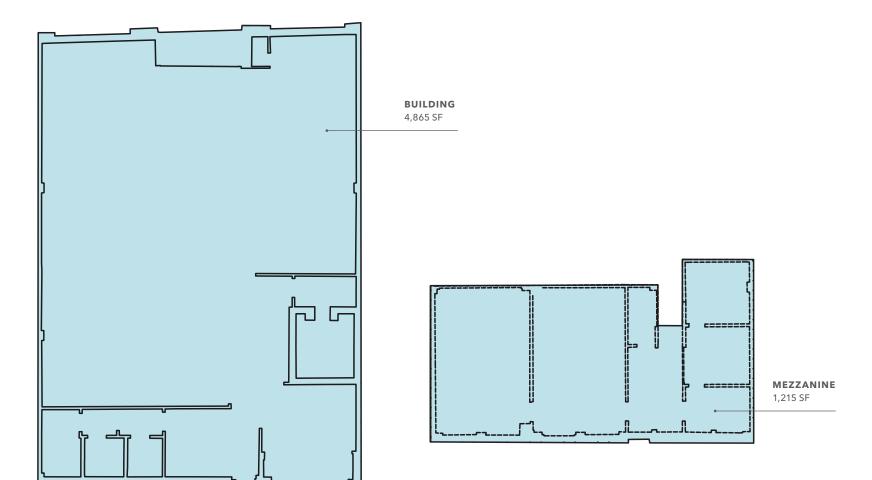

## FIRST FLOOR PLAN

4,865
BUILDING SF

1,215
MEZZANINE SF

5,700 LAND AREA SF

AVAILABLE FOR LEASE

KIDDER MATHEWS