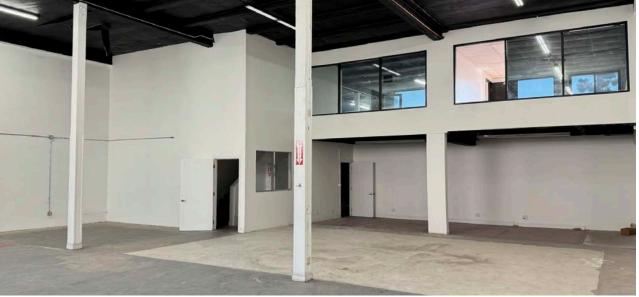

## Property Highlights

Clear span freestanding building

Ideal for retail, wholesale, restaurant, professional or creative office, event space, etc.

Includes gated parking at rear for ±5 vehicles Note: additional parking available (call broker for rate)

Heavy traffic location with great exposure & signage

Mezzanine has 3 offices and kitchen/break room

Ground level loading door

Built in 1950

Reinforced concrete construction

20' ceiling height (at front of building)