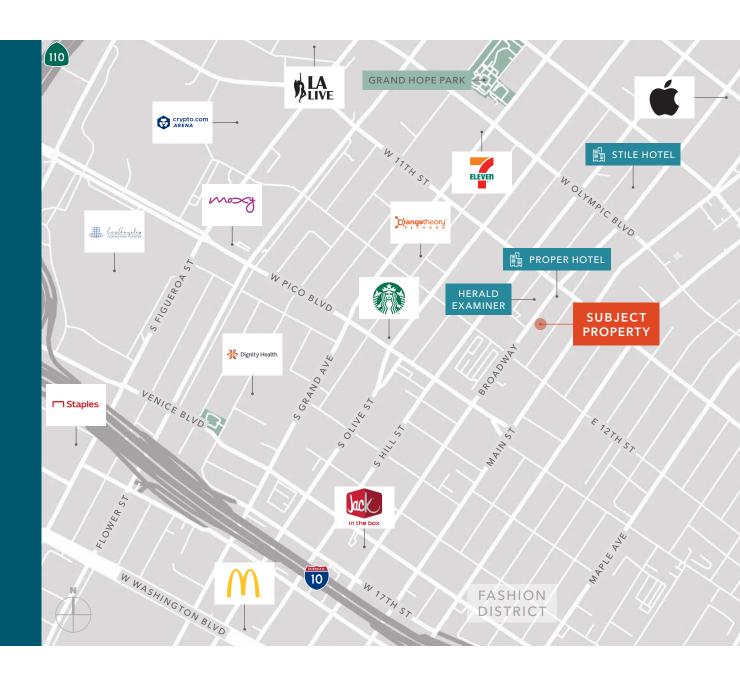

## HIGHLY-ACCESSIBLE LOCATION

Proximity to Crypto.com, LA Live, Apple flagship store, Herald Examiner, and the two hotels in the proximity, Downtown LA Proper Hotel and Style Hotel

Easy access to multiple freeways

4 MIN
DRIVE TO LA LIVE

2 MIN

DRIVE TO APPLE
FLAGSHIP STORE

AVAILABLE FOR LEASE

KIDDER MATHEWS