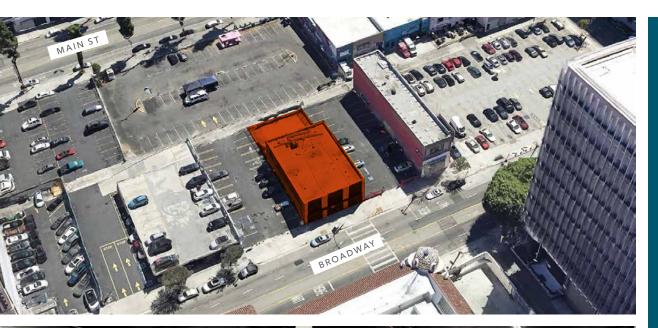

## FIRST FLOOR PLAN

4,865
BUILDING SF

1,215
MEZZANINE SF

5,700 LAND AREA SF

AVAILABLE FOR LEASE

KIDDER MATHEWS