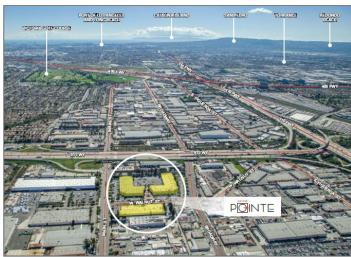

## CENTRE POINTE BUSINESS PARK

101 W. WALNUT STREET | 108-110 W. WALNUT STREET 150-152 W. WALNUT STREET, CARSON (GARDENA PO)

#### **BUILDING HIGHLIGHTS**

- Immediate Access to 405, 110 and 91 Freeways
- · Excellent Image Office and Flex Space
- · Units Ready for Immediate Occupancy
- · Parking Ratio: 3.2/1000 Square Feet, Free of Charge
- · Abundant Parking Available Surrounding the Project
- New Ownership
- · On Site Gym and Cafe
- · Very Responsive Management