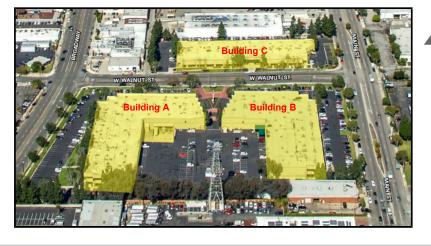

## 150-152 W. WALNUT STREET (BUILDING A)

| Suite | Square Feet | <u>Available</u> | Asking Rate |
|-------|-------------|------------------|-------------|
| 201   | 8,089 RSF   | Now              | \$2.05 FSG  |
| 202   | 3,426 RSF   | Now              | \$2.05 FSG  |

#### 108-110 W. WALNUT STREET (BUILDING B)

| <u>Suite</u> | Square Feet | <u>Available</u> | Asking Rate |
|--------------|-------------|------------------|-------------|
| 260          | 2,149 RSF   | Now              | \$2.05 FSG  |
| 280          | 817 RSF     | Now              | \$2.05 FSG  |
| 295          | 1,752 RSF   | Now              | \$2.05 FSG  |

#### 101 W. WALNUT STREET (BUILDING C)

**BUILDING FULLY LEASED** 

Steve Bohannon
Executive Director
steve.bohannon@cushwake.com
310.525.1910
License #01086195

2141 Rosecrans Avenue Suite 7000 El Segundo, California 90245 cushmanwakefield.com License #00616335