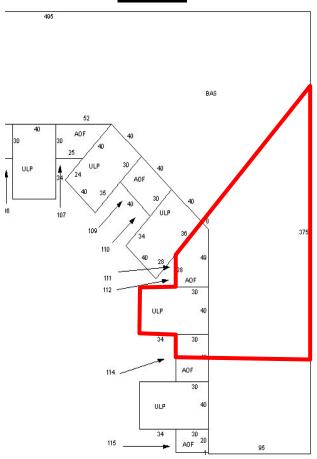

on: 11/30/2026

*Unit Size:* 15,600 <u>+</u> SF

*Warehouse:* **6,600** <u>+</u> **SF** 

*AC warehouse:* **4,500** <u>+</u> **SF** 

Office: 4,500 <u>+</u> SF

Dock Doors: (3) 10'x10

Ceiling Height: 10'-21'

Orange Zoning: IND-1/IND-5

Power: 3 Phase 225A/208V

Year Built: 2002

*CAM:* **\$2.25 (Est.)** 

#### Features:

 Laboratory, production room, storage, 8 private offices, conference room, breakroom





McNulty Group, Inc. is the agent of the Landlord or Seller of this property and will be paid by the Landlord or Seller. All information furnished with respect to the subject property has been obtained from sources deemed reliable. No representation as to accuracy thereof is made. This offering is subject to errors, omissions, prior sales or withdrawal without notice.

# **Sketch**



# Production Room



# Warehouse





<u>Lab</u>