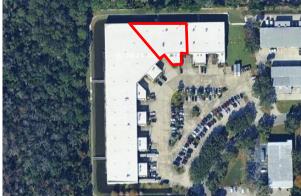

### 6869 Stapoint Ct, Ste 111 Winter Park, FL 32792

Rate: \$15.00 PSF NNN

Sublease expiration: 11/30/2026

*Unit Size:* 15,600 <u>+</u> SF

*Warehouse:* **6,600** <u>+</u> **SF** 

*AC warehouse:* **4,500** <u>+</u> **SF** 