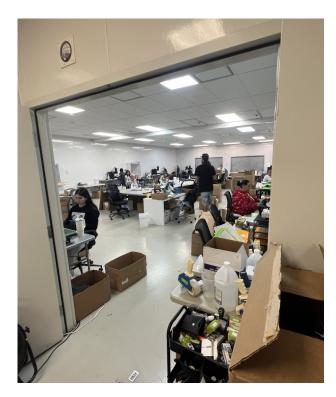

Size:* 15,600 <u>+</u> SF

*Warehouse:* **6,600** <u>+</u> **SF** 

*AC warehouse:* **4,500** <u>+</u> **SF** 

Office: 4,500 <u>+</u> SF

Dock Doors: (3) 10'x10

Ceiling Height: 10'-21'

Orange Zoning: IND-1/IND-5

Power: 3 Phase 225A/208V

Year Built: 2002

*CAM:* **\$2.25 (Est.)** 

#### Features:

 Laboratory, production room, storage, 8 private offices, conference room, breakroom





McNulty Group, Inc. is the agent of the Landlord or Seller of this property and will be paid by the Landlord or Seller. All information furnished with respect to the subject property has been obtained from sources deemed reliable. No representation as to accuracy thereof is made. This offering is subject to errors, omissions, prior sales or withdrawal without notice.

# **Sketch**



# Production Room



# Warehouse





<u>Lab</u>