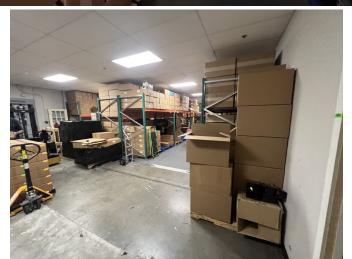

>+</u> SF

*Warehouse:* **6,600** <u>+</u> **SF** 

*AC warehouse:* **4,500** <u>+</u> **SF** 

Office: 4,500 <u>+</u> SF

Dock Doors: (3) 10'x10

Ceiling Height: 10'-21'

Orange Zoning: IND-1/IND-5

Power: 3 Phase 225A/208V

Year Built: 2002

*CAM:* **\$2.25 (Est.)** 

#### Features:

 Laboratory, production room, storage, 8 private offices, conference room, breakroom





McNulty Group, Inc. is the agent of the Landlord or Seller of this property and will be paid by the Landlord or Seller. All information furnished with respect to the subject property has been obtained from sources deemed reliable. No representation as to accuracy thereof is made. This offering is subject to errors, omissions, prior sales or withdrawal without notice.

# **Sketch**



# Production Room



# Warehouse





<u>Lab</u>