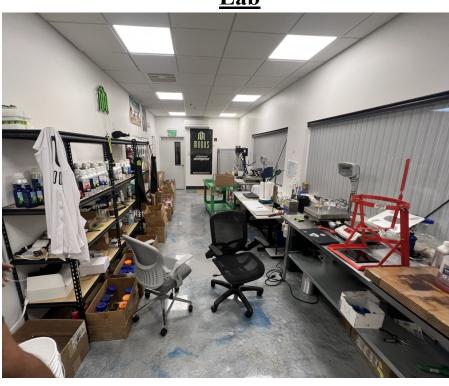

rehouse:* **6,600** <u>+</u> **SF** 

*AC warehouse:* **4,500** <u>+</u> **SF** 

Office: 4,500 <u>+</u> SF

Dock Doors: (3) 10'x10

Ceiling Height: 10'-21'

Orange Zoning: IND-1/IND-5

Power: 3 Phase 225A/208V

Year Built: 2002

*CAM:* **\$2.25 (Est.)** 

#### Features:

 Laboratory, production room, storage, 8 private offices, conference room, breakroom





McNulty Group, Inc. is the agent of the Landlord or Seller of this property and will be paid by the Landlord or Seller. All information furnished with respect to the subject property has been obtained from sources deemed reliable. No representation as to accuracy thereof is made. This offering is subject to errors, omissions, prior sales or withdrawal without notice.

# **Sketch**



# Production Room



# Warehouse





<u>Lab</u>