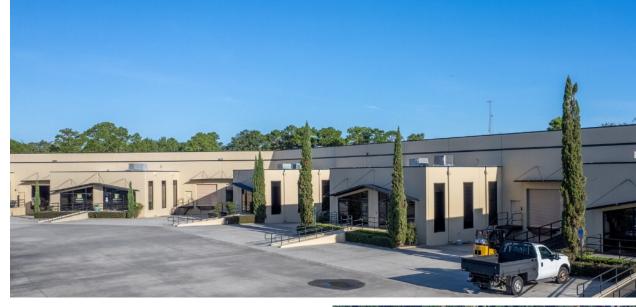

### 6869 Stapoint Ct, Ste 111 Winter Park, FL 32792

Rate: \$15.00 PSF NNN

Sublease expiration: 11/30/2026

*Unit Size:* 15,600 <u>+</u> SF

*Warehouse:* **6,600** <u>+</u> **SF** 

*AC warehouse:* **4,500** <u>+</u> **SF** 

Office: 4,500 <u>+</u> SF

Dock Doors: (3) 10'x10

Ceiling Height: 10'-21'

Orange Zoning: IND-1/IND-5

Power: 3 Phase 225A/208V

Year Built: 2002

*CAM:* **\$2.25 (Est.)** 

#### Features:

 Laboratory, production room, storage, 8 private offices, conference room, breakroom

McNulty Group, Inc. is the agent of the Landlord or Seller of this property and will be paid by the Landlord or Seller. All information furnished with respect to the subject property has been obtained from sources deemed reliable. No representation as to accuracy thereof is made. This offering is subject to errors, omissions, prior sales or withdrawal without notice.