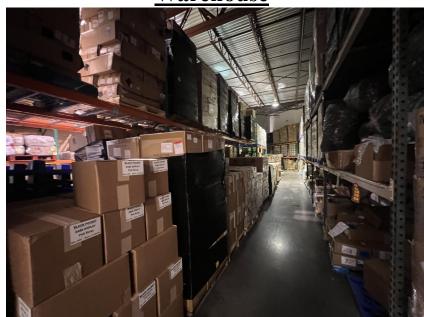

<u>+</u> SF

*Warehouse:* **6,600** <u>+</u> **SF** 

*AC warehouse:* **4,500** <u>+</u> **SF** 

Office: 4,500 <u>+</u> SF

Dock Doors: (3) 10'x10

Ceiling Height: 10'-21'

Orange Zoning: IND-1/IND-5

Power: 3 Phase 225A/208V

Year Built: 2002

*CAM:* **\$2.25 (Est.)** 

#### Features:

 Laboratory, production room, storage, 8 private offices, conference room, breakroom





McNulty Group, Inc. is the agent of the Landlord or Seller of this property and will be paid by the Landlord or Seller. All information furnished with respect to the subject property has been obtained from sources deemed reliable. No representation as to accuracy thereof is made. This offering is subject to errors, omissions, prior sales or withdrawal without notice.

# **Sketch**



# Production Room



# Warehouse





<u>Lab</u>