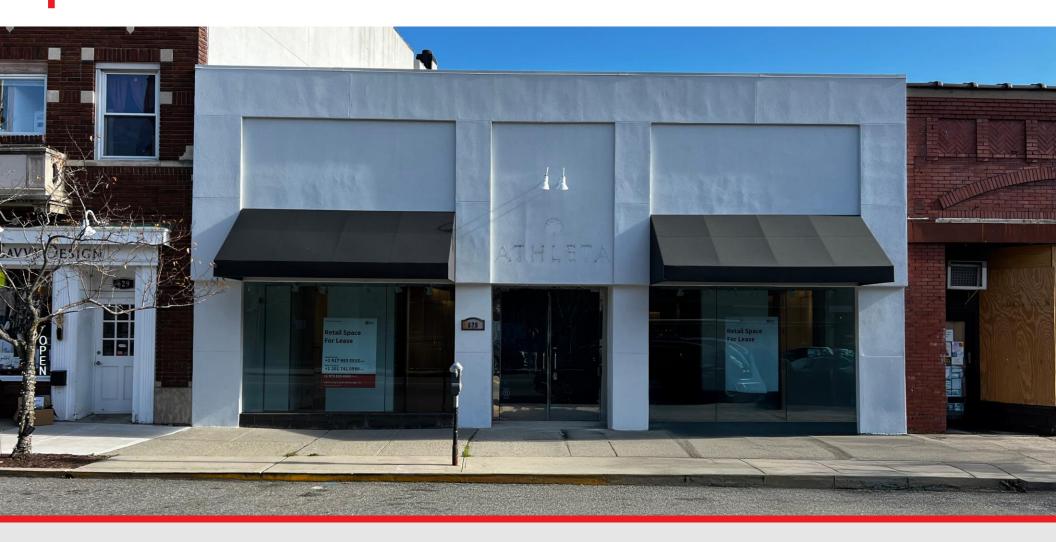

# 629 Valley Road, Upper Montclair, NJ

# 4,785 SF available

For Sale or Lease

## Retail **Availability**

- » 4,785 SF available for lease or sale
- » Prominent branding opportunity with 40' of frontage on Valley Road
- » Venting permitted
- » Q1 2025 delivery

# Asking **Price**

- » Upon request
- » Estimated taxes \$45,000 per annum