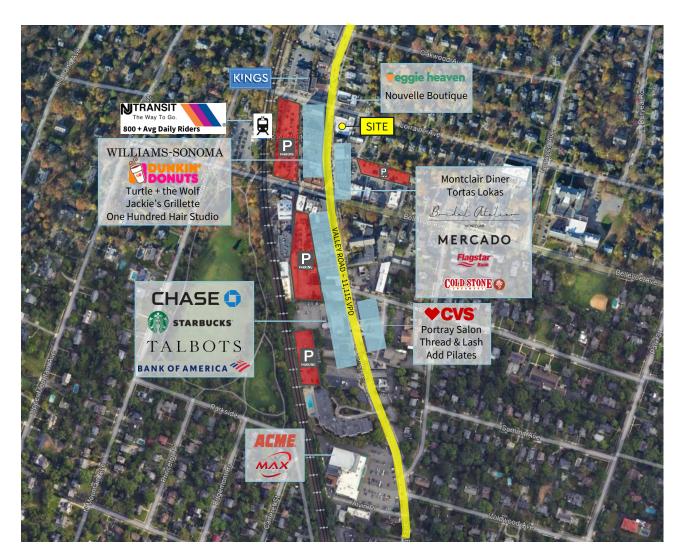

# | Market Aerial

### Property Location

- » Premiere retail space in prestigious Upper Montclair
- » Three-minute walk to Upper Montclair NJ Transit station
- » 11,115 Vehicles Per Day on Valley Road