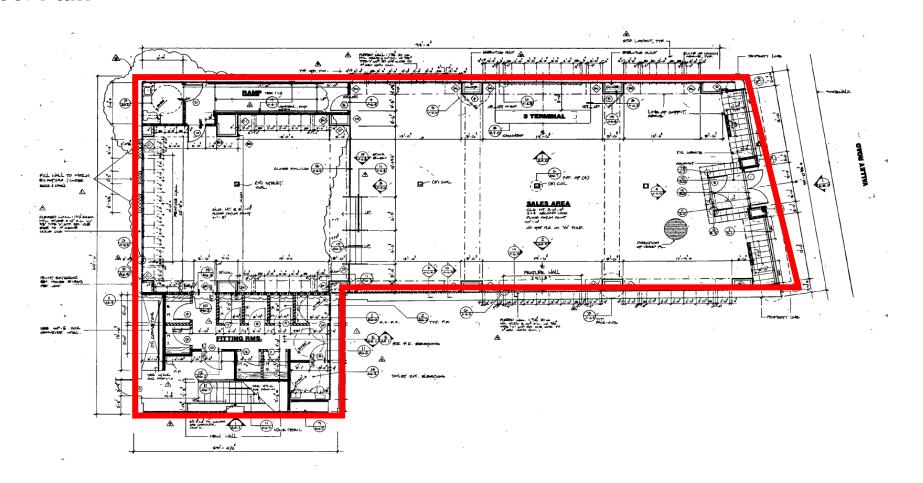

# 629 Valley Road, Upper Montclair, NJ



# 4,785 SF available

For Sale or Lease

#### **David Townes**

Managing Director +1 917 993 5515 david.townes@jll.com

#### Alana Friedman

Vice President +1 201 741 0990 alana.friedman@jll.com





### Property Location

- » Premiere retail space in prestigious Upper Montclair
- » Three-minute walk to Upper Montclair NJ Transit station
- » 11,115 Vehicles Per Day on Valley Road

## Retail **Availability**

- » 4,785 SF available for lease or sale
- » Prominent branding opportunity with 40' of frontage on Valley Road
- » Venting permitted
- » Q1 2025 delivery

# Asking **Price**

- » Upon request
- » Estimated taxes \$45,000 per annum

#### | Floor Plan



# | Market Aerial



#### For more information contact:

#### **David Townes**

Managing Director +1 917 993 5515 david.townes@jll.com

#### Alana Friedman

Vice President +1 201 741 0990 alana.friedman@jll.com

# **Demographics**



1 mile 13,470 3 mile 145,667

5 mile 541,794

Population



1 mile \$200,001 3 mile \$148,799

5 mile \$96,628

Med. HH Income



1 mile 4,723

3 mile 55,836

5 mile 204,461

Employees



1 mile 573

3 mile 5,828

le 5 mile 28 19,776

Businesses