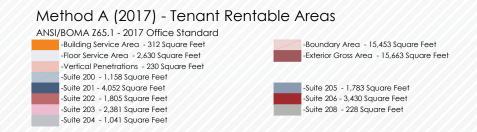

## 2nd Floor Available Suites:

Suite 203: 2,381 SF Suite 202: 1,805 SF
Suite 206: 3,430 SF

\*Not to scale

4950 W Kennedy Blvd. Suite 301 Tampa, FL 33609 813.835.4888

Amy Cox 813.205.2427 acox@mahrcompany.com