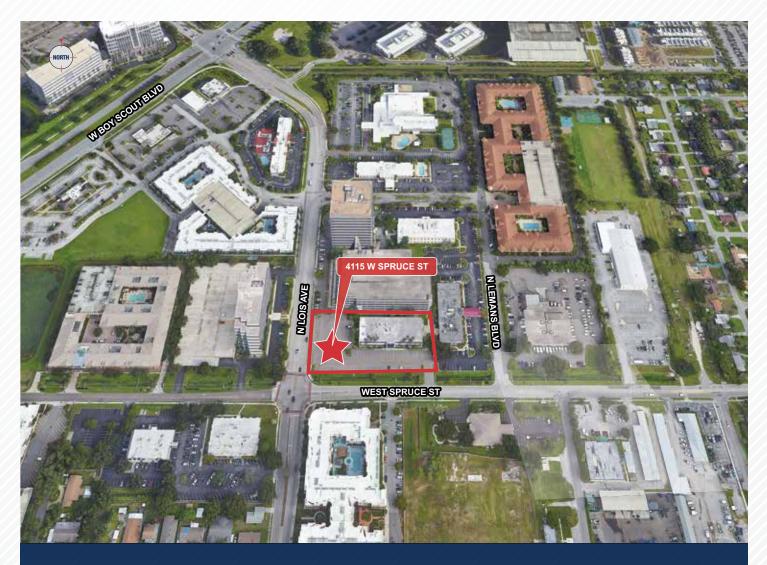

## PROPERTY LOCATION

4115 W Spruce St. is ideally located in the Westshore Business District. Located on W Spruce St. on the NE Corner of the intersection of W. Spruce St. & Lois Ave.

Based in Tampa Bay Florida | Statewide Emphasis | National Network