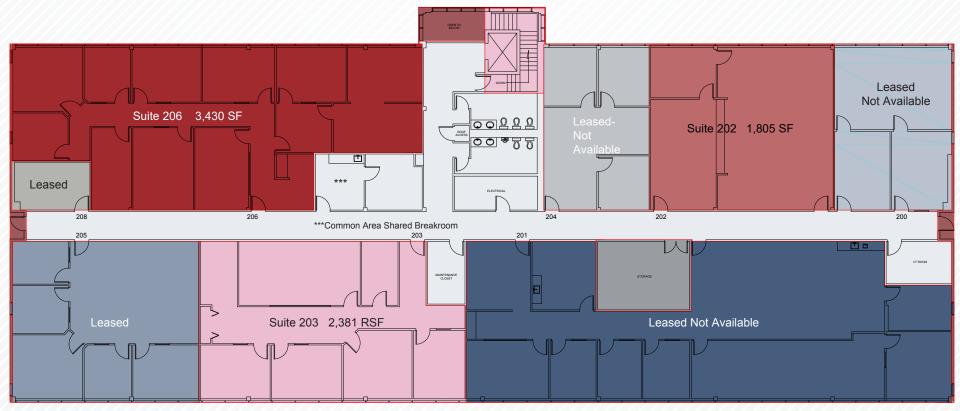

## 2nd Floor Available Suites:

Suite 203: 2,381 SF Suite 202: 1,805 SF
Suite 206: 3,430 SF

\*Not to scale

4950 W Kennedy Blvd. Suite 301 Tampa, FL 33609 813.835.4888

Amy Cox 813.205.2427 acox@mahrcompany.com