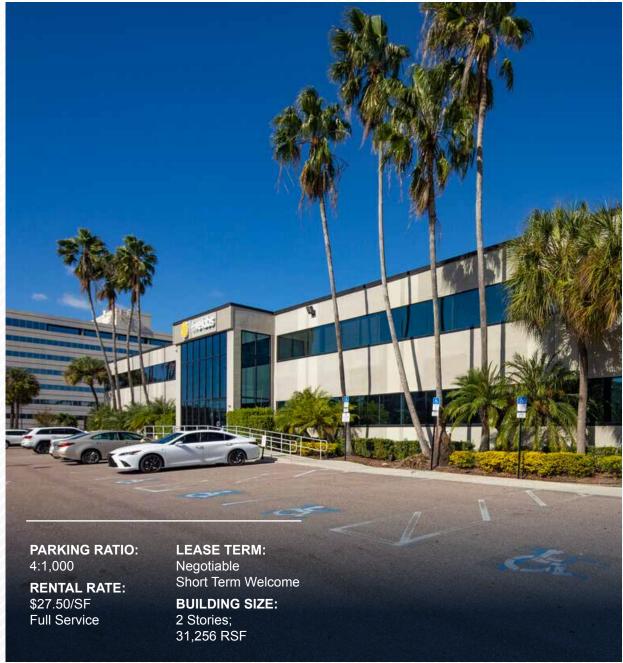

## PROPERTY DETAILS

- Prime Westshore Location
- Ample Parking & Competitive Rates
- Easy Ingress/Egress
- Less than 1 mile to International Plaza Mall
- Very close proximity to Tampa International Airport
- Great professional mix of tenants
- Convenient access to all main Roadways to Pinellas County and all points North South East and West