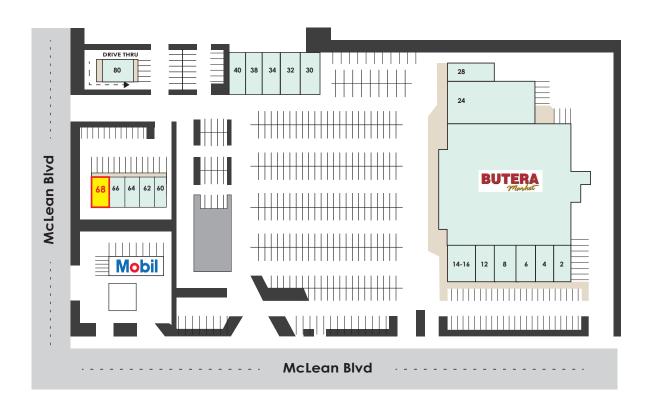

### SITE PLAN

| UNIT  | TENANT              | SQ FT |
|-------|---------------------|-------|
| 1-2   | Rosati's Pizza      | 1,100 |
| 4-6   | Ramiro's Restaurant | 2,200 |
| 8     | Green Jade          | 2,200 |
| 12    | Boost Mobil         | 1,100 |
| 14-16 | Vacant              | 4,200 |
| 24    | Vacant              | 8,450 |
| 28    | Vacant              | 3,600 |
| 30    | 21 Fadz             | 925   |
| 32    | Accurate Personnel  | 1,475 |

| UNIT | TENANT             | SQ FT |
|------|--------------------|-------|
| 34   | Cleaners           | 2,400 |
| 38   | Cigarette Shop     | 1,200 |
| 40   | Vacant             | 1,200 |
| 60   | Vacant             | 1,200 |
| 62   | Fantastic Nails    | 1,200 |
| 64   | Jasmine Beauty     | 1,200 |
| 66   | Salon Subway       | 1,200 |
| 68   | VACANT - FOR LEASE | 1,200 |
| 80   | Dunkin' Donuts     | 1,721 |