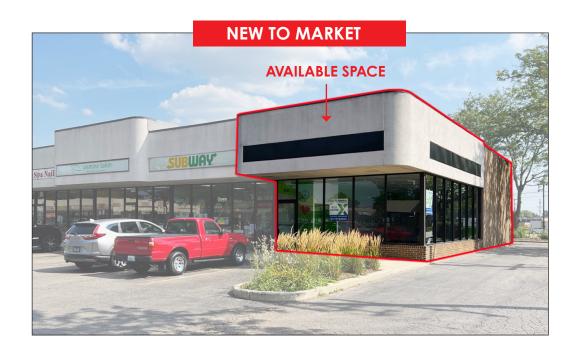

#### 1,200 SF RETAIL SPACE

- Endcap location facing McLean Blvd with great visibility
- Space includes one bathroom and one utility closet
- At the intersection of Big Timber Rd. and McLean Blvd.
- At Tyler Creek Plaza and Butera Market
- Join Subway, Jasmine Salon, MFine Nail Spa and Sparky's Smoke Shop in this well - located outlot building
- Adjacent to Dunkin' Donuts and Mobile Gas Station