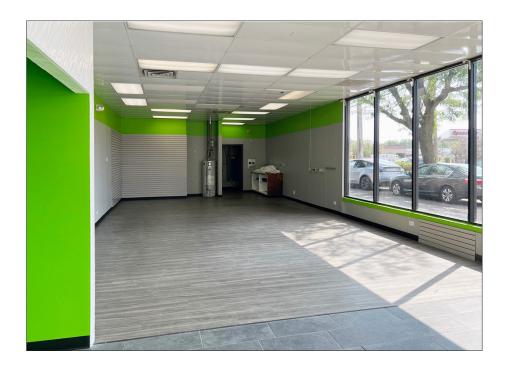

e          | 2,200 |
| 12    | Boost Mobil         | 1,100 |
| 14-16 | Vacant              | 4,200 |
| 24    | Vacant              | 8,450 |
| 28    | Vacant              | 3,600 |
| 30    | 21 Fadz             | 925   |
| 32    | Accurate Personnel  | 1,475 |

| UNIT | TENANT             | SQ FT |
|------|--------------------|-------|
| 34   | Cleaners           | 2,400 |
| 38   | Cigarette Shop     | 1,200 |
| 40   | Vacant             | 1,200 |
| 60   | Vacant             | 1,200 |
| 62   | Fantastic Nails    | 1,200 |
| 64   | Jasmine Beauty     | 1,200 |
| 66   | Salon Subway       | 1,200 |
| 68   | VACANT - FOR LEASE | 1,200 |
| 80   | Dunkin' Donuts     | 1,721 |





# Realty Metrix Commercial

## TYLER CREEK PLAZA

Butera Market Unit 68 Elgin, IL 60123

## **INTERIOR PHOTOS**













Butera Market Unit 68 Elgin, IL 60123

### **AREA DEMOGRAPHICS**

| POPULATION                    |         |         |          |
|-------------------------------|---------|---------|----------|
| RADIUS                        | 2 MILES | 5 MILES | 10 MILES |
| 2010 Population               | 33,939  | 165,100 | 464,517  |
| 2023 Population               | 34,336  | 172,123 | 474,850  |
| 2028 Population<br>Projection | 33,490  | 169,641 | 470,901  |
| Annual Growth<br>2010-2023    | 0.1%    | 0.3%    | 0.2%     |
| Annual Growth<br>2023-2028    | -0.5%   | -0.3%   | -0.2%    |
| Median Age                    | 38.9    | 38.4    | 39.4     |
| Bachelor's Degree or Higher   | 23%     | 26%     | 33%      |
| U.S. Armed Forces             | 10      | 32      | 60       |

| POPULA