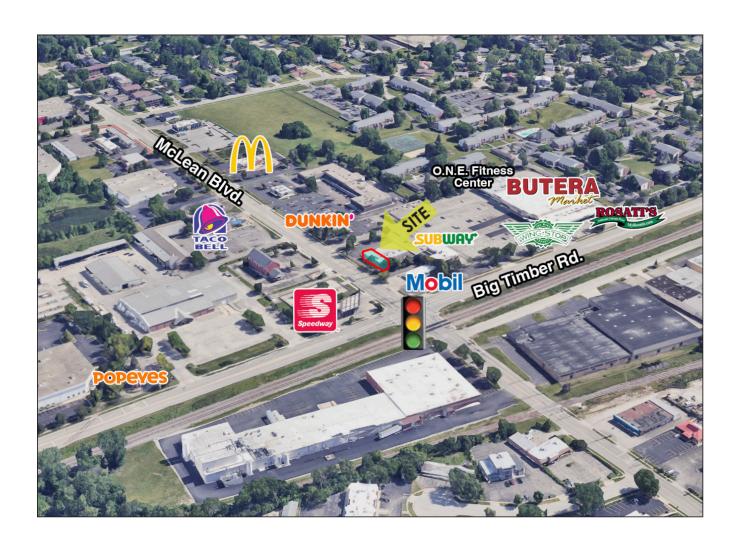

r: City
Zoning: B2 PUD

**Possession Date:** Lease execution

Real Estate Taxes, \$5.50 PSF (2024) CAM & Insurance:

Lease Term: 3 Years Minimum Lease Price: \$21 PSF, NNN

### **PROPERTY OVERVIEW**

#### 1,200 SF RETAIL SPACE

- Endcap location facing McLean Blvd with great visibility
- Space includes one bathroom and one utility closet
- At the intersection of Big Timber Rd. and McLean Blvd.
- At Tyler Creek Plaza and Butera Market
- Join Subway, Jasmine Salon, MFine Nail Spa and Sparky's Smoke Shop in this well - located outlot building
- Adjacent to Dunkin' Donuts and Mobile Gas Station

LINDA KOST

Senior Broker 847.910.8820 LKost@realtymetrix.com Realty Metrix Commercial 2390 Esplanade Drive, Suite 201 Algonquin, IL 60102







Butera Market Unit 68 Elgin, IL 60123

### **AERIAL**









Realty Metrix Commercial

Butera Market Unit 68 Elgin, IL 60123

### SITE PLAN



| UNIT  | TENANT              | SQ FT |
|-------|---------------------|-------|
| 1-2   | Rosati's Pizza      | 1,100 |
| 4-6   | Ramiro's Restaurant | 2,200 |
| 8     | Green Jade          | 2,200 |
| 12    | Boost Mobil         | 1,100 |
| 14-16 | Vacant              | 4,200 |
| 24    | Vacant              | 8,450 |
| 28    | Vacant              | 3,600 |
| 30    | 21 Fadz             | 925   |
| 32    | Accurate Personnel  | 1,475 |

| UNIT | TENANT             | SQ FT |
|------|--------------------|-------|
| 34   | Cleaners           | 2,400 |
| 38   | Cigarette Shop     | 1,200 |
| 40   | Vacant             | 1,200 |
| 60   | Vacant             | 1,200 |
| 62   | Fantastic Nails    | 1,200 |
| 6