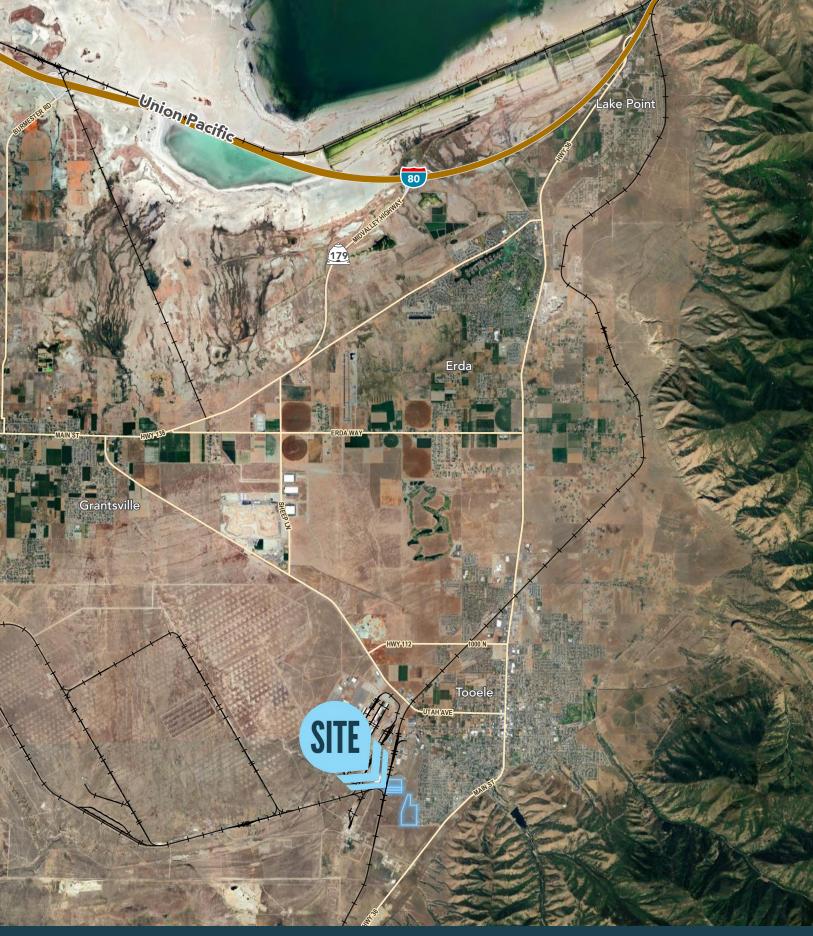

# **PROPERTY DETAILS** 1150 W 1200 S, TOOELE, UT 84074

- Approximately 93.7AC on 4 parcels
- Industrial Development Site
- » Makes up nearly 30% of the proposed Tooele Rail Industrial Park project
- Zoning: Part of the Tooele City Business Park (TCBP) district, approved for mixed uses:
  - » East side: Commercial/office uses (up to 35' height)
- » West side: Heavy industrial uses (up to 70' height)
- Adjacent to Union Pacific Rail Line & State Route 36
- Opportunity to Co-Develop with the city of Tooele

# SITE PLAN

**TOOELE LAND** 

**SUBMARKET:** Situated in the Tooele County