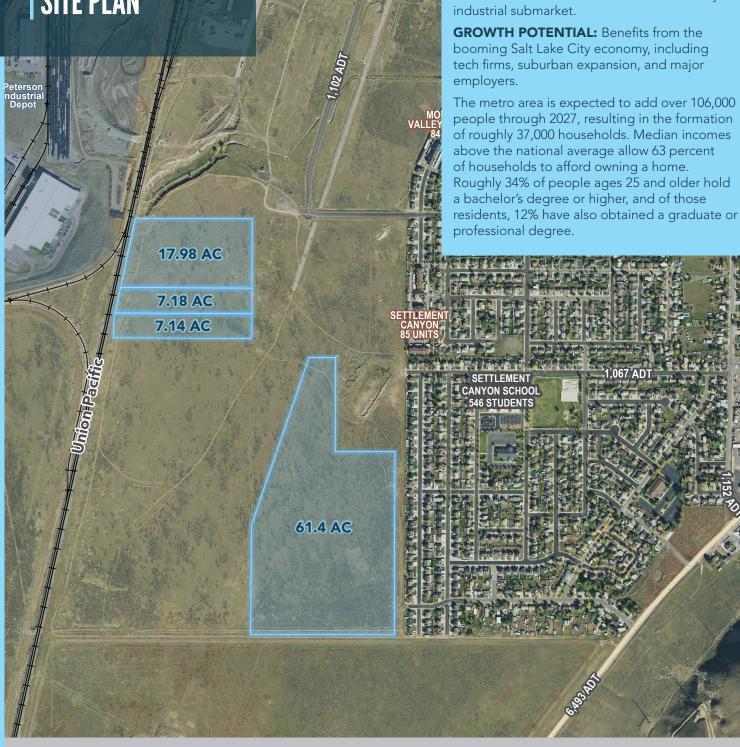

# SITE PLAN

**TOOELE LAND** 

**SUBMARKET:** Situated in the Tooele County

# **PROPERTY DETAILS** 1150 W 1200 S, TOOELE, UT 84074

- Approximately 93.7AC on 4 parcels
- Industrial Development Site
- » Makes up nearly 30% of the proposed Tooele Rail Industrial Park project
- Zoning: Part of the Tooele City Business Park (TCBP) district, approved for mixed uses:
  - » East side: Commercial/office uses (up to 35' height)
- » West side: Heavy industrial uses (up to 70' height)
- Adjacent to Union Pacific Rail Line & State Route 36
- Opportunity to Co-Develop with the city of Tooele