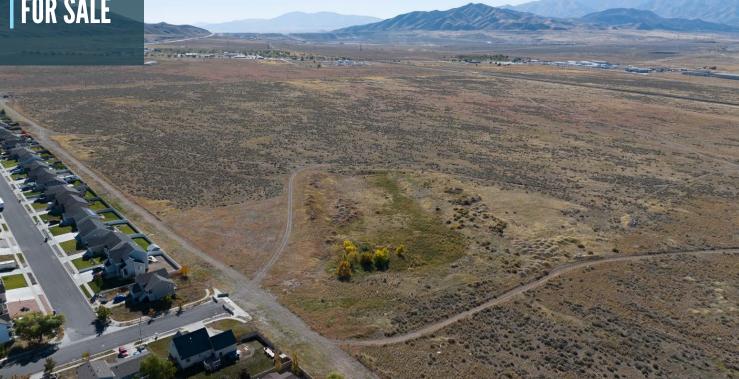

# **PROPERTY DETAILS** 1150 W 1200 S, TOOELE, UT 84074

- Approximately 93.7AC on 4 parcels
- Industrial Development Site
- » Makes up nearly 30% of the proposed Tooele Rail Industrial Park project
- Zoning: Part of the Tooele City Business Park (TCBP) district, approved for mixed uses:
  - » East side: Commercial/office uses (up to 35' height)
- » West side: Heavy industrial uses (up to 70' height)
- Adjacent to Union Pacific Rail Line & State Route 36
- Opportunity to Co-Develop with the city of Tooele