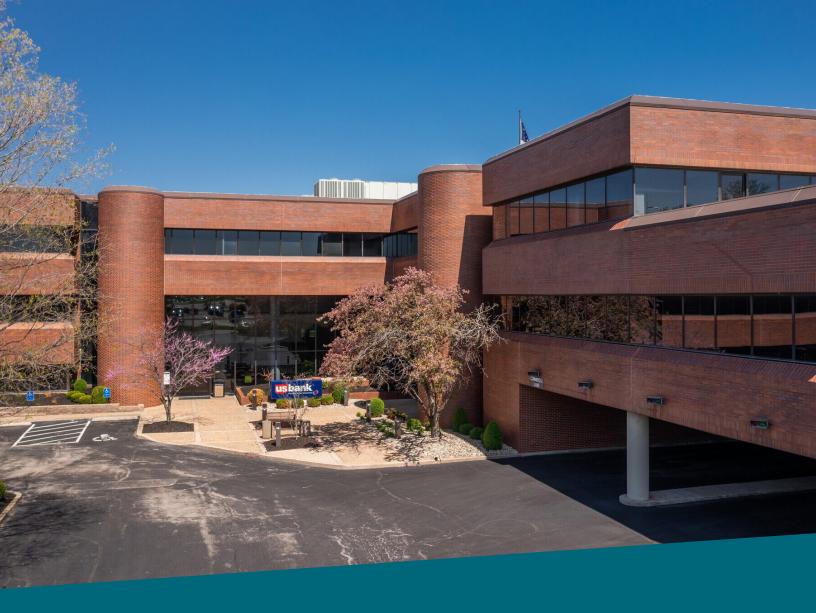

## FOR LEASE 1 Mid Rivers Mall Drive St. Peters, MO 63376

709-4,303 SF OFFICE SPACE FOR LEASE

**TURNKEY SUITES AVAILABLE** 

NEWLY RENOVATED ATRIUM LOBBY FEATURES DUAL STAIRCASES

THREE-STORY BUILDING WITH ELEVATOR SERVICE

HIGH TRAFFIC AREA WITH IMMEDIATE ACCESS TO I-70

OVER 32,000 VPD ON MID RIVERS MALL DR

LOCATED ACROSS FROM MID RIVERS MALL

LEASE RATE: \$21.00-\$23.00/SF FULL SERVICE