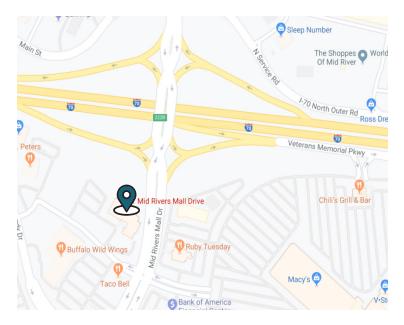

HIGH TRAFFIC AREA WITH IMMEDIATE ACCESS TO I-70

OVER 32,000 VPD ON MID RIVERS MALL DR

LOCATED ACROSS FROM MID RIVERS MALL

LEASE RATE: \$21.00-\$23.00/SF FULL SERVICE

| PROPERTY DETAILS                                                                                                                                        | WOULD BE PERFECT FOR                                                                                                                                                                          | TRAFFIC COUNT                                                         | NEARBY BUSINESSES                                                                                                              |
|---------------------------------------------------------------------------------------------------------------------------------------------------------|-----------------------------------------------------------------------------------------------------------------------------------------------------------------------------------------------|-----------------------------------------------------------------------|--------------------------------------------------------------------------------------------------------------------------------|
| Located directly across Mid Rivers Mall Drive from Mid Rivers Mall!  High VPD and easy access.  Located near many large name retailers and restaurants. | This space would suit a wide variety of needs for office, retail, and medical space including insurance, finance, law offices, storefront, doctors offices, medical spas, podiatry, and more! | 146,293 VPD<br>within one mile.<br>116,496 VPD<br>within three miles. | Sybergs Buffalo Wild Wings Bob's Furniture Mattress Firm Coopers Hawk The Vitamin Shop in addition to the retailers on the map |