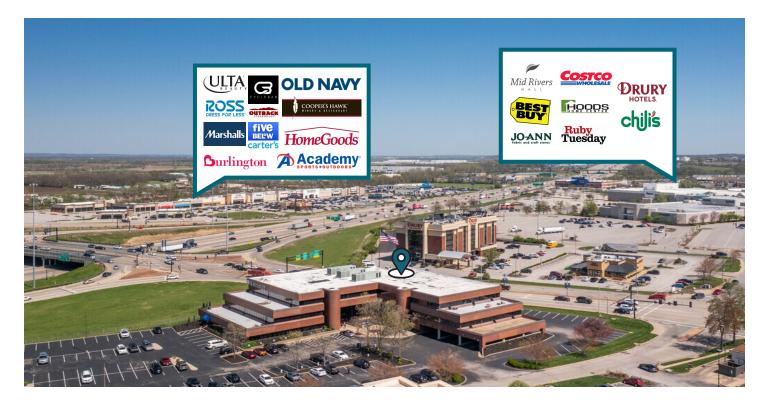

HIGH TRAFFIC AREA WITH IMMEDIATE ACCESS TO I-70

OVER 32,000 VPD ON MID RIVERS MALL DR

LOCATED ACROSS FROM MID RIVERS MALL

LEASE RATE: \$21.00-\$23.00/SF FULL SERVICE

| PROPERTY DETAILS                                                                                                                                        | WOULD BE PERFECT FOR                                                                                                                                                                          | TRAFFIC COUNT                                                         | NEARBY BUSINESSES                                                                                                              |
|---------------------------------------------------------------------------------------------------------------------------------------------------------|-----------------------------------------------------------------------------------------------------------------------------------------------------------------------------------------------|-----------------------------------------------------------------------|--------------------------------------------------------------------------------------------------------------------------------|
| Located directly across Mid Rivers Mall Drive from Mid Rivers Mall!  High VPD and easy access.  Located near many large name retailers and restaurants. | This space would suit a wide variety of needs for office, retail, and medical space including insurance, finance, law offices, storefront, doctors offices, medical spas, podiatry, and more! | 146,293 VPD<br>within one mile.<br>116,496 VPD<br>within three miles. | Sybergs Buffalo Wild Wings Bob's Furniture Mattress Firm Coopers Hawk The Vitamin Shop in addition to the retailers on the map |