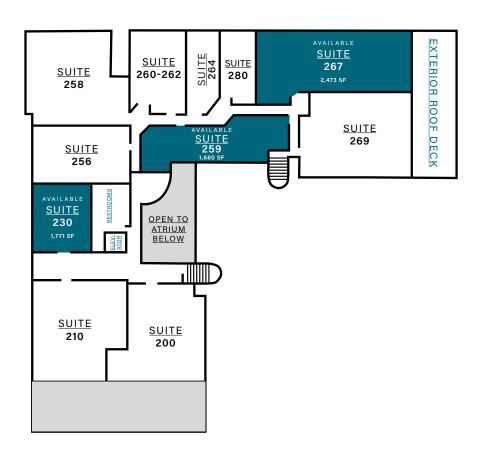

### FLOOR PLAN - 2ND FLOOR

| SUITE   | TENANT                       | SF    |
|---------|------------------------------|-------|
| 200     | SUREGUARD COVERAGE SOLUTIONS | 2,230 |
| 210     | SUREGUARD COVERAGE SOLUTIONS | 2,903 |
| 230     | AVAILABLE                    | 1,771 |
| 256     | DEWEY MUNDWILLER             | 819   |
| 258     | SCHORMANN LAW FIRM           | 1,638 |
| 259     | AVAILABLE                    | 1,680 |
| 260-262 | FED EX CORPORATE SERVICES    | 1,631 |
| 264     | ARCHWORKS QUALITY INSTALL    | 709   |
| 267     | AVAILABLE                    | 2,473 |
| 269     | EDWARD JONES                 | 2,840 |
| 280     | LOU HOROWITZ                 | 2,471 |