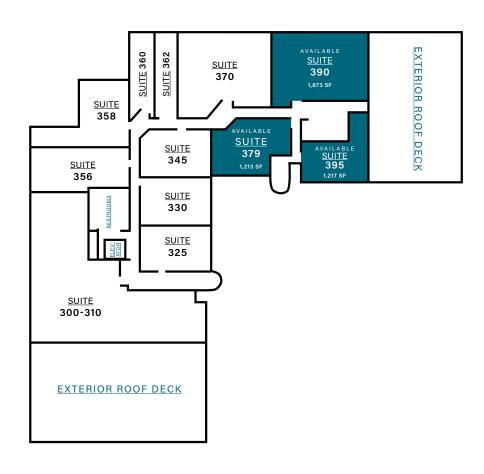

### FLOOR PLAN - 3RD FLOOR

| SUITE   | TENANT                     | SF    |
|---------|----------------------------|-------|
| 300-310 | MO CENTER FOR ORAL SURGERY | 5,266 |
| 325     | TRUE VINE COUNSELING       | 777   |
| 330-345 | RESOLUTIONS FOR THE PEOPLE | 1,898 |
| 356-358 | LADLIE TRACHSEL FINANCIAL  | 1,939 |
| 360     | SAMEER ARAIN M.D.          | 648   |
| 362     | DAVID BEAVERS              | 603   |
| 370     | DR. MARK MANGELS           | 2,098 |
| 379     | AVAILABLE                  | 1,213 |
| 390     | AVAILABLE                  | 1,873 |
| 395     | AVAILABLE                  | 1,217 |