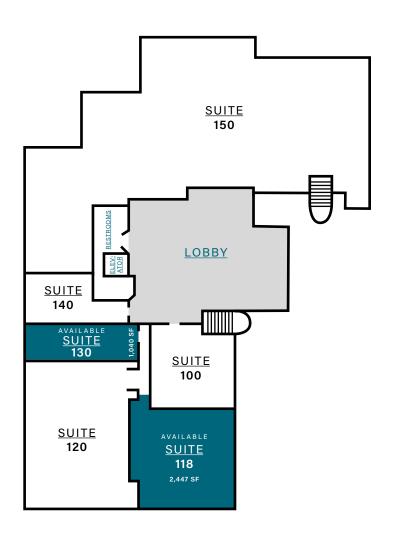

### FLOOR PLAN - 1ST FLOOR

| SUITE | TENANT            | SF     |                       |
|-------|-------------------|--------|-----------------------|
| 100   | FARMERS INSURANCE | 1,500  |                       |
| 118   | AVAILABLE         | 2,477  |                       |
| 120   | KRILOGY FINANCIAL | 2,830  |                       |
| 130   | DON MILLER        | 1,140  | AVAILABLE<br>01/31/24 |
| 140   | EDWARD JONES      | 1,040  |                       |
| 150   | US BANK           | 10,636 |                       |