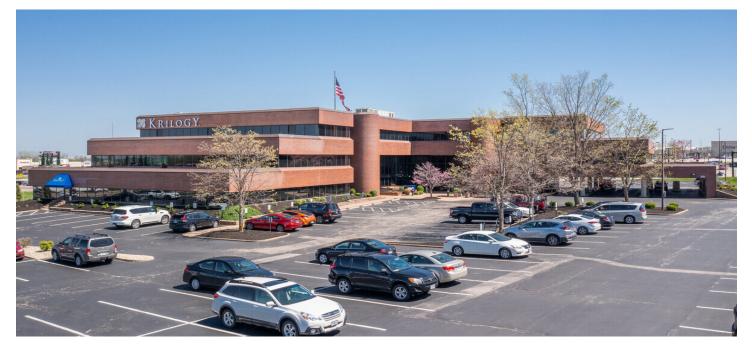

## FOR LEASE 1 Mid Rivers Mall Drive St. Peters, MO 63376

709-4,303 SF OFFICE SPACE FOR LEASE

**TURNKEY SUITES AVAILABLE** 

NEWLY RENOVATED ATRIUM LOBBY FEATURES DUAL STAIRCASES

THREE-STORY BUILDING WITH ELEVATOR SERVICE

HIGH TRAFFIC AREA WITH IMMEDIATE ACCESS TO I-70

OVER 32,000 VPD ON MID RIVERS MALL DR

LOCATED ACROSS FROM MID RIVERS MALL

LEASE RATE: \$21.00-\$23.00/SF FULL SERVICE