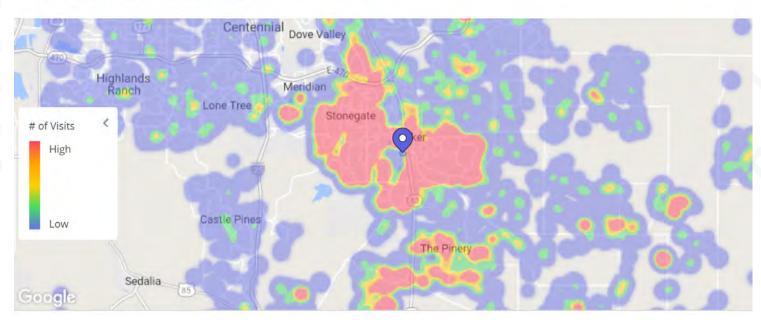

### UNIT A6 - 1,635 SF

**Customer Heatmap** 

#### **Heat Map**

Flatacres Marketcenter

11485 S Twenty Mile Rd,, Parker, 80134, CO

# The above customer heat map for FlatAcres Market Center and Parker Pavilions represents:

- Over 1.3 million annual visitors a year
- An average of over five (5) individual repeat center visits per week
- 64 minutes Customers average length of stay in the shopping center