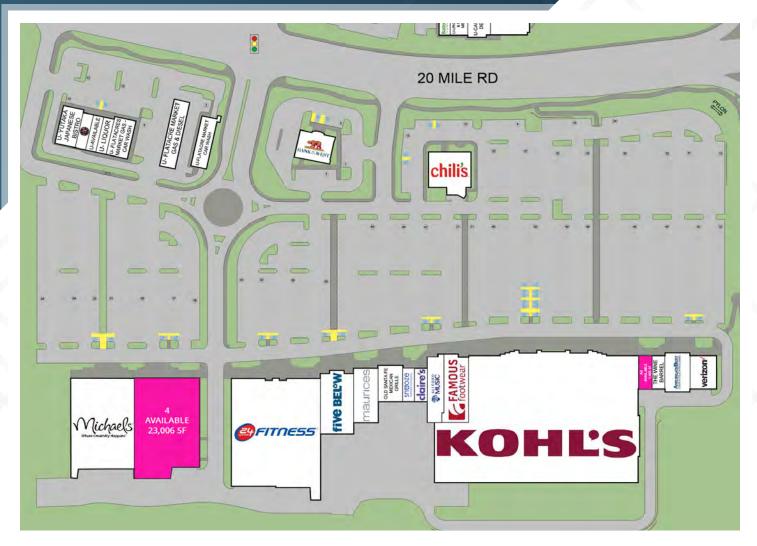

### FlatAcres Market Center

| UNIT | TENANT               | SIZE (SF) |
|------|----------------------|-----------|
| 2    | Old Santa Fe Mexican | 3,220     |
| 4    | AVAILABLE            | 23,006    |
| 6    | 24 Hour Fitness      | 35,936    |
| 8    | Michael's            | 21,513    |
| 10   | Maurice's            | 4,954     |
| 14   | Five Below           | 8,476     |
| 16   | Famous Footwear      | 6,247     |
| 16A  | Allegro Music        | 3,346     |
| A1   | Verizon Wireless     | 3,265     |

| UNIT      | TENANT                       | SIZE (SF) |
|-----------|------------------------------|-----------|
| A3        | America's Best               | 3,632     |
| A5        | The Wine Barrel              | 1,567     |
| <b>A6</b> | AVAILABLE                    | 1,635     |
| C1        | Snooze Mattress              | 1,655     |
| C1-A      | Snooze Mattress              | 1,415     |
| O/P 3     | Chill's Grill & Bar          | 5,555     |
| O/P 4     | Bank of the West             | 3,800     |
| O/P 5     | FlatAcres Market Gas-Carwash | 7,000     |
| U1        | Kohl's                       | 88,521    |