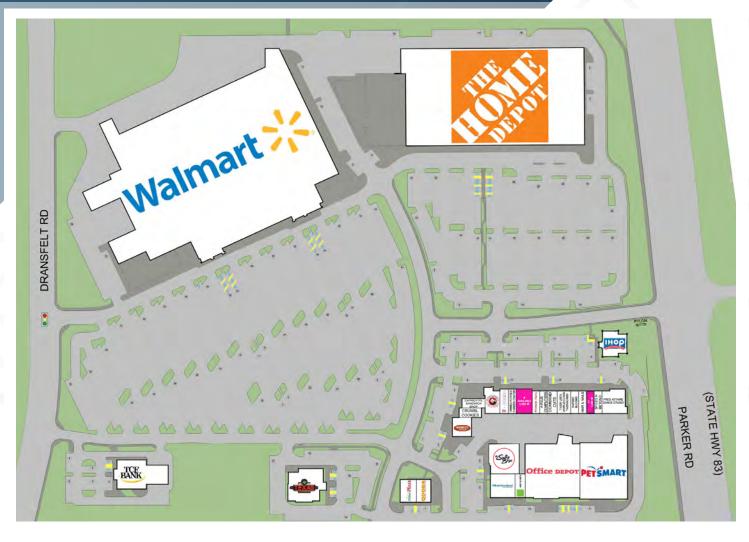

### Parker Pavilions

11465 S Parker Rd | Parker, CO 80134

| UNIT | TENANT                            | SIZE (SF) |
|------|-----------------------------------|-----------|
| 1    | Noodles & Company                 | 1,397     |
| 2    | Crumbl Cookies                    | 1,500     |
| 3    | Capriotti's Sandwich Shop         | 1,500     |
| 4    | Panda Express                     | 2,650     |
| 5    | T-Mobile                          | 1,280     |
| 6    | Armed Forces Career Center        | 1,280     |
| 8    | AVAILABLE   FITNESS BUILDOUT      | 2,550     |
| 10   | Kung Fu Tea                       | 1,200     |
| 11   | A-Plus Computers                  | 1,200     |
| 12   | Command Cuts                      | 1,200     |
| 13   | Tiger Lee's World Class Taekwondo | 2,400     |
| 15   | Parker Blooms                     | 1,200     |
| 16   | Hair & Nails                      | 1,200     |
| 17   | AVAILABLE   FORMER GAMESTOP       | 1,200     |

| UNIT | TENANT                       | SIZE (SF) |
|------|------------------------------|-----------|
| 18   | Spices N Beyond              | 1,200     |
| 19   | Fred Astare Dance Studio     | 3,855     |
| 21   | The Swing Bays               | 5,998     |
| 23   | Leased                       | 4,200     |
| 24   | H&R Block                    | 1,400     |
| 25   | Colonna's Pizza              | 2,458     |
| 26   | Qdoba Mexican Grill          | 1,922     |
| 56   | PetSmart                     | 18,905    |
| 61   | Office Depot                 | 20,732    |
| 62   | Mattress Firm                | 6,000     |
| 72   | Good Times Burgers & Custard | 2,529     |
| 76   | IHOP                         | 4,022     |
| U-50 | Home Depot                   | 110,000   |
| U-75 | TCF Bank                     | 6,999     |
| U-99 | Walmart                      | 203,715   |