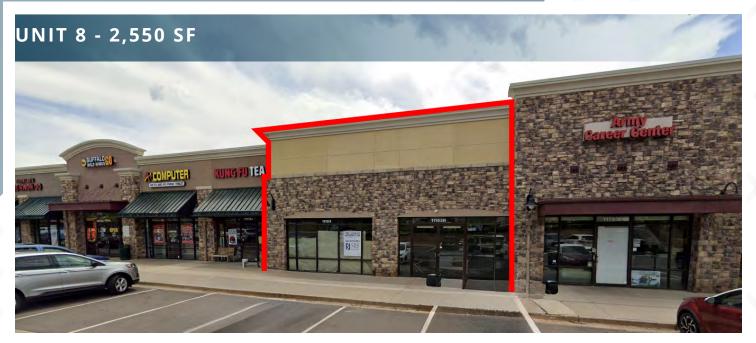

### Parker Pavilions

11465 S Parker Rd | Parker, CO 80134

| UNIT | TENANT                            | SIZE (SF) |
|------|-----------------------------------|-----------|
| 1    | Noodles & Company                 | 1,397     |
| 2    | Crumbl Cookies                    | 1,500     |
| 3    | Capriotti's Sandwich Shop         | 1,500     |
| 4    | Panda Express                     | 2,650     |
| 5    | T-Mobile                          | 1,280     |
| 6    | Armed Forces Career Center        | 1,280     |
| 8    | AVAILABLE   FITNESS BUILDOUT      | 2,550     |
| 10   | Kung Fu Tea                       | 1,200     |
| 11   | A-Plus Computers                  | 1,200     |
| 12   | Command Cuts                      | 1,200     |
| 13   | Tiger Lee's World Class Taekwondo | 2,400     |
| 15   | Parker Blooms                     | 1,200     |
| 16   | Hair & Nails                      | 1,200     |
| 17   | AVAILABLE   FORMER GAMESTOP       | 1,200     |