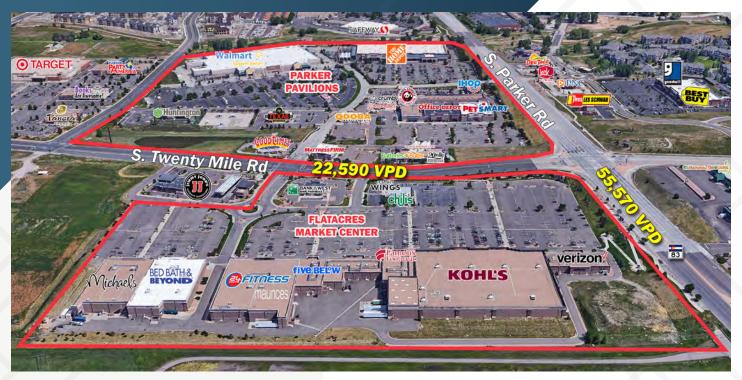

#### **DESCRIPTION**

- Parker Pavilions (northern half) and Parker FlatAcres MarketCenter (southern half) account for 641,852 SF of Class A retail, making it the dominant Power Center of the Parker market.
- Strategically positioned in the Denver Metro's southeast to capture consumers across the Denver Metro, eastern I-70 corridor, CO Springs, and the vast amount of homes in Douglas and Elbert county (see Placer Al heatmap).
- Located at Parker's retail Main and Main intersection on the northwest and southwest corner of S. Parker Road and S. Twenty Mile Road.

#### TRAFFIC COUNTS

S Parker Rd 55,570 VPD Twenty Mile Rd 22,590 VPD

Year: 2023 | Source: DRCOG

Parker, CO

### Parker Pavilions

11465 S Parker Rd | Parker, CO 80134

| UNIT | TENANT                            | SIZE (SF) |
|------|-----------------------------------|-----------|
| 1    | Noodles & Company                 | 1,397     |
| 2    | Crumbl Cookies                    | 1,500     |
| 3    | Capriotti's Sandwich Shop         | 1,500     |
| 4    | Panda Express                     | 2,650     |
| 5    | T-Mobile                          | 1,280     |
| 6    | Armed Forces Career Center        | 1,280     |
| 8    | AVAILABLE   FITNESS BUILDOUT      | 2,550     |
| 10   | Kung Fu Tea                       | 1,200     |
| 11   | A-Plus Computers                  | 1,200     |
| 12   | Command Cuts                      | 1,200     |
| 13   | Tiger Lee's World Class Taekwondo | 2,400     |
| 15   | Parker Blooms                     | 1,200     |
| 16   | Hair & Nails                      | 1,200     |
| 17   | AVAILABLE   FORMER GAMESTOP       | 1,200     |

| UNIT | TENANT                       | SIZE (SF) |
|------|------------------------------|-----------|
| 18   | Spices N Beyond              | 1,200     |
| 19   | Fred Astare Dance Studio     | 3,855     |
| 21   | The Swing Bays               | 5,998     |
| 23   | Leased                       | 4,200     |
| 24   | H&R Block                    | 1,400     |
| 25   | Colonna's Pizza              | 2,458     |
| 26   | Qdoba Mexican Grill          | 1,922     |
| 56   | PetSmart                     | 18,905    |
| 61   | Office Depot                 | 20,732    |
| 62   | Mattress Firm                | 6,000     |
| 72   | Good Times Burgers & Custard | 2,529     |
| 76   | IHOP                         | 4,022     |
| U-50 | Home Depot                   | 110,000   |
| U-75 | TCF Bank                     | 6,999     |
| U-99 | Walmart                      | 203,715   |

### FlatAcres Market Center

| UNIT | TENANT               | SIZE (SF) |
|------|----------------------|-----------|
| 2    | Old Santa Fe Mexican | 3,220     |
| 4    | AVAILABLE            | 23,006    |
| 6    | 24 Hour Fitness      | 35,936    |
| 8    | Michael's            | 21,513    |
| 10   | Maurice's            | 4,954     |
| 14   | Five Below           | 8,476     |
| 16   | Famous Footwear      | 6,247     |
| 16A  | Allegro Music        | 3,346     |
| A1   | Verizon Wireless     | 3,265     |

| UNIT      | TENANT                       | SIZE (SF) |
|-----------|------------------------------|-----------|
| A3        | America's Best               | 3,632     |
| A5        | The Wine Barrel              | 1,567     |
| <b>A6</b> | AVAILABLE                    | 1,635     |
| C1        | Snooze Mattress              | 1,655     |
| C1-A      | Snooze Mattress              | 1,415     |
| O/P 3     | Chill's Grill & Bar          | 5,555     |
| O/P 4     | Bank of the West             | 3,800     |
| O/P 5     | FlatAcres Market Gas-Carwash | 7,000     |
| U1        | Kohl's                       | 88,521    |