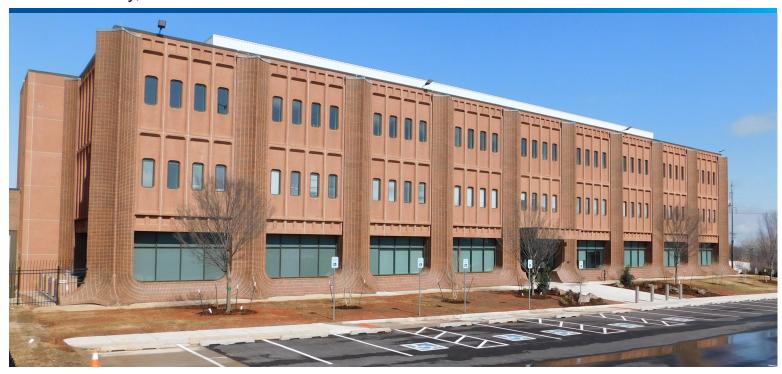

## Capital Office / Medical Building

921 NE 23rd St, Oklahoma City

**Available Space** 5,472 SF *located on the 3rd floor* 

May of 2023:

Rate: \$20.00 / SF Full Service

Parking: Ample parking

Best uses: Research, Medical or Office