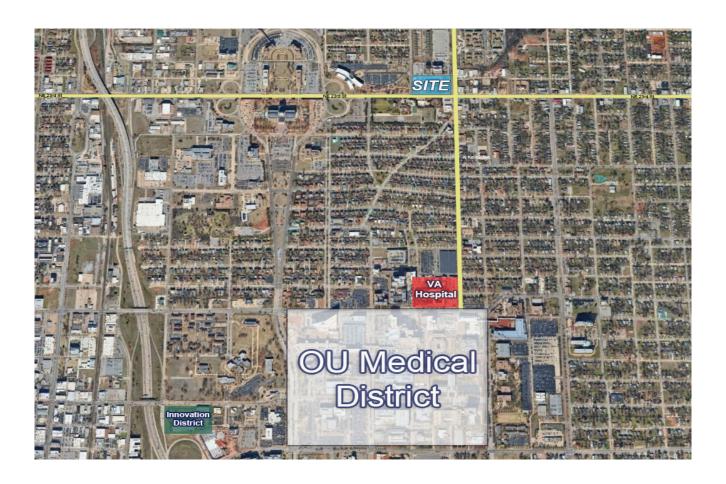

Convenient Location: NWC NE 23rd and N Kelley

· State Capitol: 0.4 miles

OU Health /OMRF Research/VA: 0.5 miles

• I-235, I-35, I-40, I-44 all within 3 miles or less

Bricktown: 3 milesDowntown: 4 miles

Call Matt Ralls at 405.842.0100