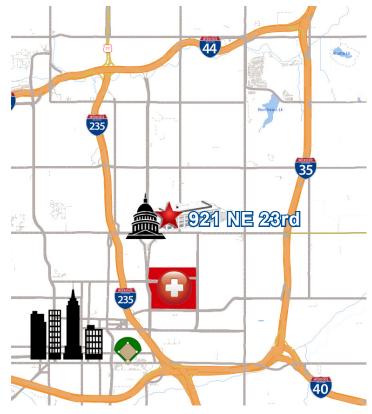

Convenient Location: NWC NE 23rd and N Kelley

· State Capitol: 0.4 miles

OU Health /OMRF Research/VA: 0.5 miles

• I-235, I-35, I-40, I-44 all within 3 miles or less

Bricktown: 3 milesDowntown: 4 miles

Call Matt Ralls at 405.842.0100