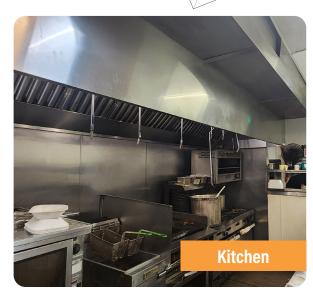

#### **OTHER DETAILS**

| In Ground Grease Trap            |  |
|----------------------------------|--|
| Two Large Commercial Hoods       |  |
| Monument Signage                 |  |
| Over 100+ Parking Spots          |  |
| Full Access Lighted Intersection |  |
| Adjacent to Target Retail Center |  |

## **Turnkey Restaurant Space**

- -Full Bar
- Event/Banquet space
- -800 SF outdoor patio
- In ground grease trap
- -Two Hoods (16 foot main hood)
- Walk In Freezer & Refrigerator
- •FFE and Liquor License Negotiable