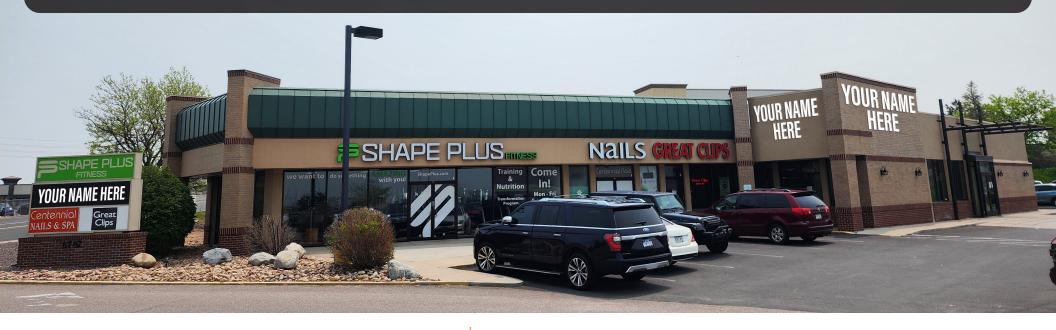

6787 S Clinton Streer, Greenwood Village, CO

6,517

\$10,80/sf

6787 S CLINTON STREET is located in Greenwood Village Colorado, anchored by a recently renovated Target on the busy Arapahoe corridor just off of I25 in the Denver Tech Center. The property offers a 6,517 square foot space for lease currently operated as a restaurant with full bar, multiple dining areas, banquet space and a large outdoor patio. This space would lend itself well to a new restaurant concept or many other retail uses. With exceptional visibility, ideal location, substantial parking, monument signage on a lighted intersection with full access in a strong retail corridor, surrounded by hotels, office, flex & industrial buildings with significant rooftops in a high-end demographic and significant daytime and nighttime traffic.