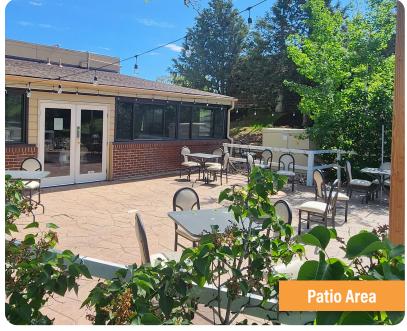

# FOR LEASE \$19NNN

**EXISTING RESTAURANT FOR LEASE** 

- 800 Square Foot Patio
- Currently a restaurant space with full kitchen
- Anchored by Target (Recently renovated) and surrounded by national retailers.
- Ample Parking Available
- Great fit for Medical, Dental, Veterinary, General Retail

## **Turnkey Restaurant Space**

- -Full Bar
- Event/Banquet space
- -800 SF outdoor patio
- In ground grease trap
- -Two Hoods (16 foot main hood)
- Walk In Freezer & Refrigerator
- •FFE and Liquor License Negotiable