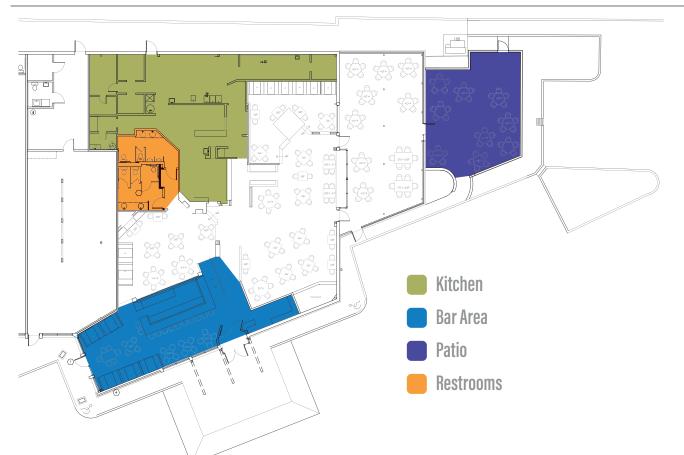

## **FLOOR PLAN**

## **Turnkey Restaurant Space**

- -Full Bar
- Event/Banquet space
- -800 SF outdoor patio
- In ground grease trap
- -Two Hoods (16 foot main hood)
- Walk In Freezer & Refrigerator
- •FFE and Liquor License Negotiable