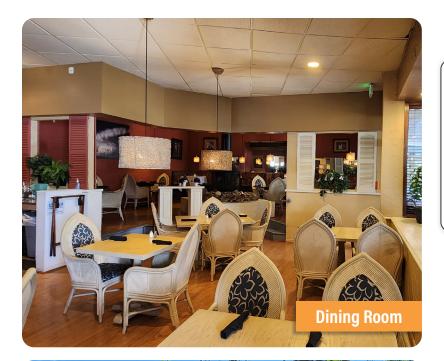

6,517

\$10,80/sf

6787 S CLINTON STREET is located in Greenwood Village Colorado, anchored by a recently renovated Target on the busy Arapahoe corridor just off of I25 in the Denver Tech Center. The property offers a 6,517 square foot space for lease currently operated as a restaurant with full bar, multiple dining areas, banquet space and a large outdoor patio. This space would lend itself well to a new restaurant concept or many other retail uses. With exceptional visibility, ideal location, substantial parking, monument signage on a lighted intersection with full access in a strong retail corridor, surrounded by hotels, office, flex & industrial buildings with significant rooftops in a high-end demographic and significant daytime and nighttime traffic.

## **Turnkey Restaurant Space**

- -Full Bar
- Event/Banquet space
- -800 SF outdoor patio
- In ground grease trap
- -Two Hoods (16 foot main hood)
- Walk In Freezer & Refrigerator
- •FFE and Liquor License Negotiable