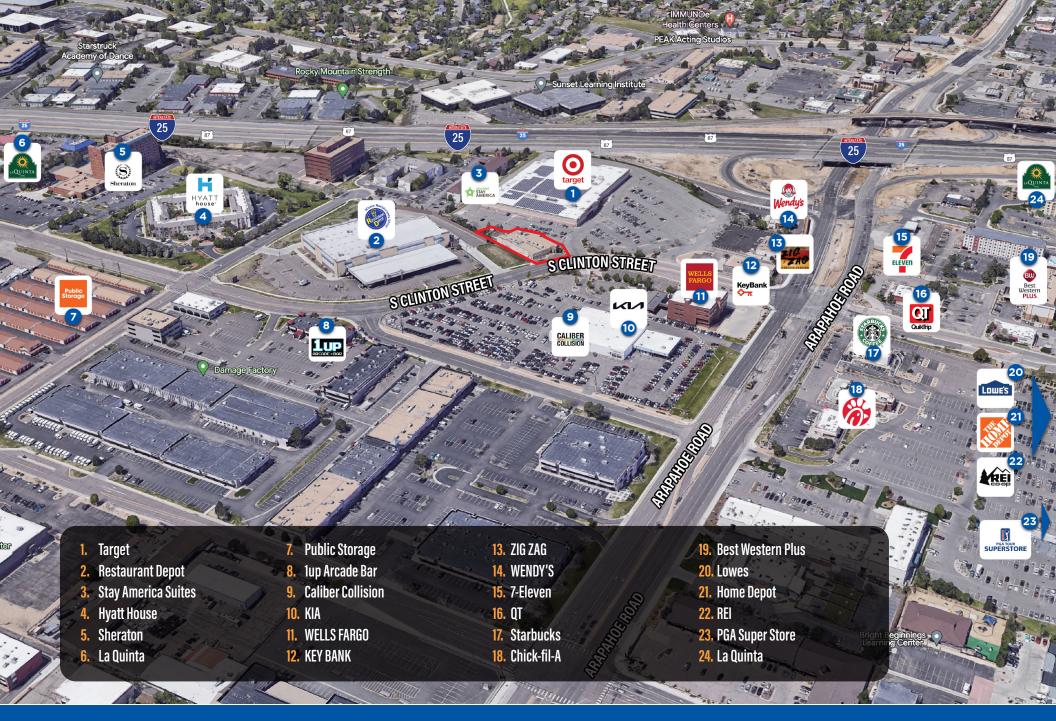

6787 S Clinton Streer, Greenwood Village, CO

6,517

\$10,80/sf

6787 S CLINTON STREET is located in Greenwood Village Colorado, anchored by a recently renovated Target on the busy Arapahoe corridor just off of I25 in the Denver Tech Center. The property offers a 6,517 square foot space for lease currently operated as a restaurant with full bar, multiple dining areas, banquet space and a large outdoor patio. This space would lend itself well to a new restaurant concept or many other retail uses. With exceptional visibility, ideal location, substantial parking, monument signage on a lighted intersection with full access in a strong retail corridor, surrounded by hotels, office, flex & industrial buildings with significant rooftops in a high-end demographic and significant daytime and nighttime traffic.