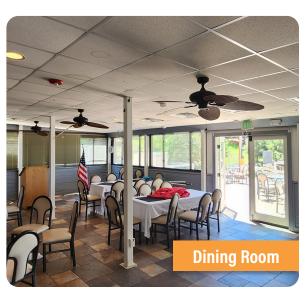

6,517

\$10,80/sf

6787 S CLINTON STREET is located in Greenwood Village Colorado, anchored by a recently renovated Target on the busy Arapahoe corridor just off of I25 in the Denver Tech Center. The property offers a 6,517 square foot space for lease currently operated as a restaurant with full bar, multiple dining areas, banquet space and a large outdoor patio. This space would lend itself well to a new restaurant concept or many other retail uses. With exceptional visibility, ideal location, substantial parking, monument signage on a lighted intersection with full access in a strong retail corridor, surrounded by hotels, office, flex & industrial buildings with significant rooftops in a high-end demographic and significant daytime and nighttime traffic.

## **Turnkey Restaurant Space**

- -Full Bar
- Event/Banquet space
- -800 SF outdoor patio
- In ground grease trap
- -Two Hoods (16 foot main hood)
- Walk In Freezer & Refrigerator
- •FFE and Liquor License Negotiable