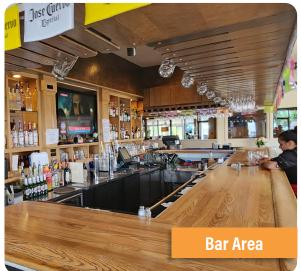

## **Turnkey Restaurant Space**

- -Full Bar
- Event/Banquet space
- -800 SF outdoor patio
- In ground grease trap
- -Two Hoods (16 foot main hood)
- Walk In Freezer & Refrigerator
- •FFE and Liquor License Negotiable