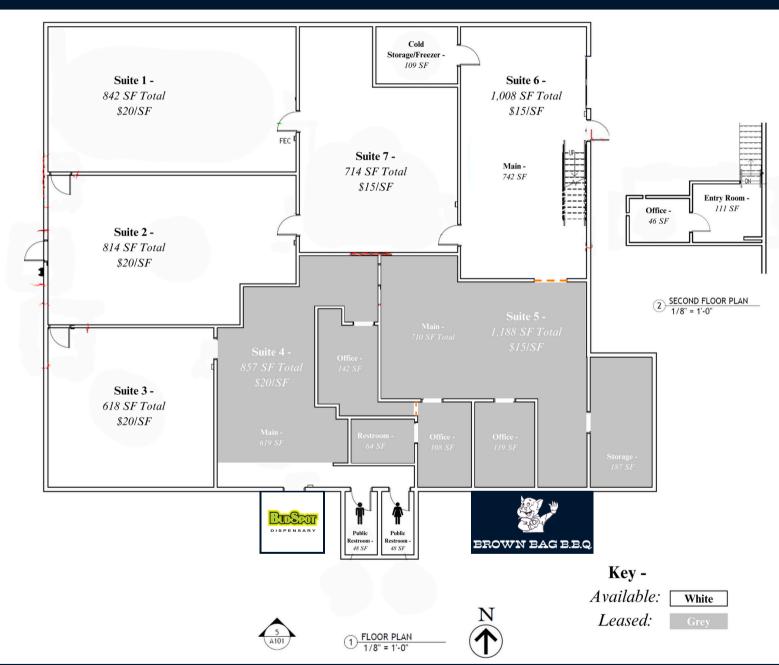

# FOR SALE & LEASE

**BUDSPOT BUILDING** 

15180 HWY 82, TAHLEQUAH, OK 74464 RETAIL | CLASS B

\$695,000 SALE | \$10-\$20/SF LEASE

ADDITIONAL LAND & HOME AVAILABLE

#### **PROPERTY HIGHLIGHTS**

Asset Type: Mixed Use

Asset Subtype: **Multi-Tenant Building** 

Asset Class:

Year Built/Refurbished: 2012/2023

Improvement Size: 5,957 SF

Price Per SF \$117/SF

Total Buildings: 1-2

Land Size: 1.04-3.13 Ac

Current Situation: Investor

Unit Count: 7 Unit(s)

Occupancy/Vacancy Rate: 29% / 71%

Frontage Traffic Count: **8,514/Day** 

Property Taxes: \$3,500 (2023)

Property Insurance: \$1,100 (2024)



## FLOOR PLAN



5,957 SF



### SITE PLAN



1.04 AC (ADDITIONAL LAND & HOME AVAILABLE)



#### **MARKET HIGHLIGHTS**

Market: Tulsa

Sub-Market: Tahlequah

Market Class: Quinary

Median Household Income: \$49,444

City Population: 17,031 (2024)

Urban Area Population: 19,127 (2020)

MSA Population: 48,185 (2023)

MSA Type: Micropolitan

County: Cherokee

Closest Airports: MKO, XNA, TUL

Closest Railports: *Muskogee, Tulsa* 

Closest Seaports: USMKO, USTUL