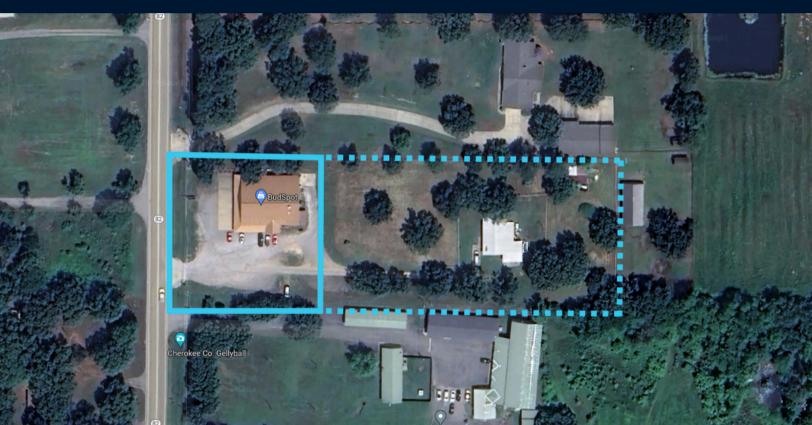

# FOR SALE & LEASE

**BUDSPOT BUILDING** 

15180 HWY 82, TAHLEQUAH, OK 74464 RETAIL | CLASS B

\$695,000 SALE | \$10-\$20/SF LEASE

ADDITIONAL LAND & HOME AVAILABLE

#### **PROPERTY HIGHLIGHTS**

Asset Type: Mixed Use

Asset Subtype: **Multi-Tenant Building** 

Asset Class:

Year Built/Refurbished: 2012/2023

Improvement Size: 5,957 SF

Price Per SF \$117/SF

Total Buildings: 1-2

Land Size: 1.04-3.13 Ac

Current Situation: Investor

Unit Count: 7 Unit(s)

Occupancy/Vacancy Rate: 29% / 71%

Frontage Traffic Count: **8,514/Day** 

Property Taxes: \$3,500 (2023)

Property Insurance: \$1,100 (2024)



## FLOOR PLAN



5,957 SF



### SITE PLAN



1.04 AC (ADDITIONAL LAND & HOME AVAILABLE)



#### **MARKET HIGHLIGHTS**

Market: Tulsa

Sub-Market: Tahlequah

Market Class: Quinary

Median Household Income: \$49,444

City Population: 17,031 (2024)

Urban Area Population: 19,127 (2020)

MSA Population: 48,185 (2023)

MSA Type: Micropolitan

County: Cherokee

Closest Airports: MKO, XNA, TUL

Closest Railports: *Muskogee, Tulsa* 

Closest Seaports: USMKO, USTUL