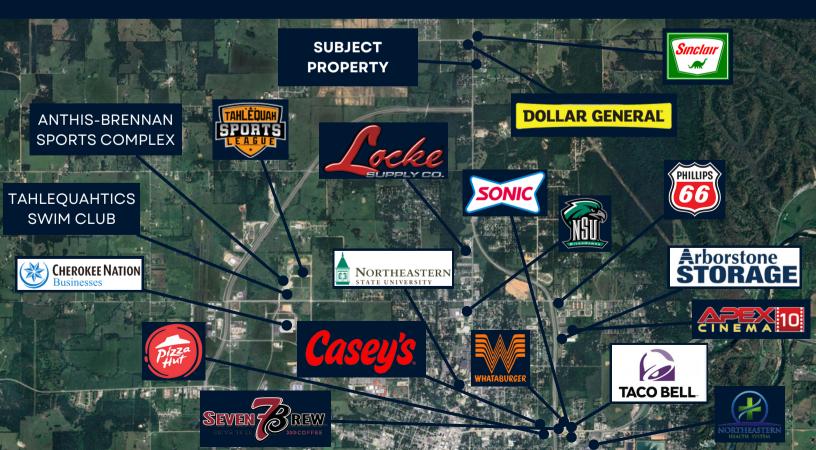

#### **MARKET HIGHLIGHTS**

Market: Tulsa

Sub-Market: Tahlequah

Market Class: Quinary

Median Household Income: \$49,444

City Population: 17,031 (2024)

Urban Area Population: 19,127 (2020)

MSA Population: 48,185 (2023)

MSA Type: Micropolitan

County: Cherokee

Closest Airports: MKO, XNA, TUL

Closest Railports: *Muskogee, Tulsa* 

Closest Seaports: USMKO, USTUL