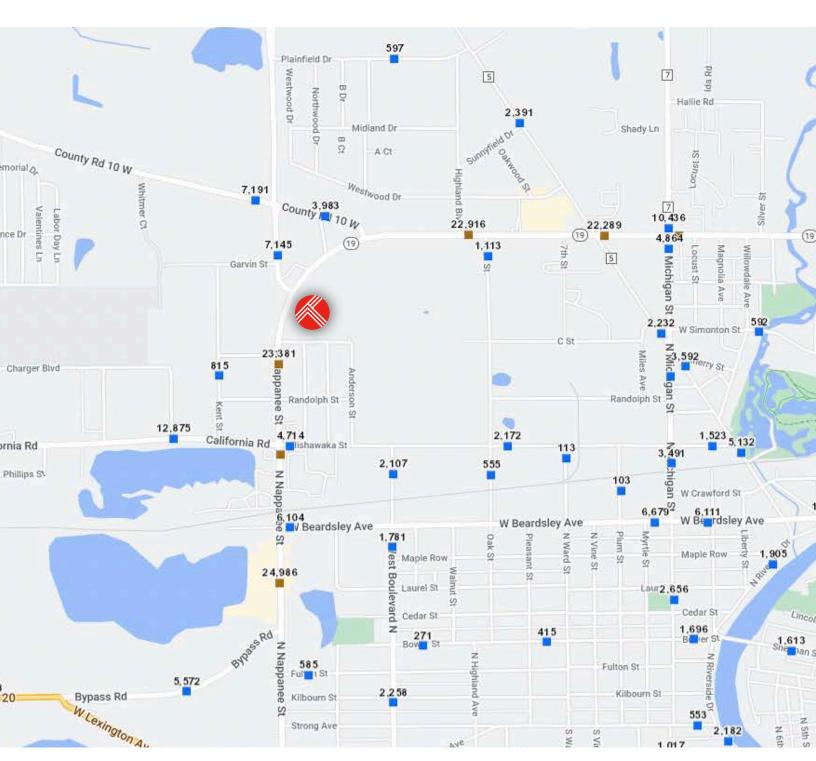

al Airport

#### OFFERING SUMMARY

| Sale Price:       |            |           | Contact Boker |
|-------------------|------------|-----------|---------------|
| Building Size:    |            |           | 1,272 SF      |
| DEMAGED A DUMOS   | 4 5 4 11 5 | 0.1411.50 | 5 MU 50       |
| DEMOGRAPHICS      | 1 MILE     | 3 MILES   | 5 MILES       |
| Total Households  | 1,557      | 19,377    | 41,120        |
| Total Population  | 4,023      | 43,896    | 98,041        |
| Average HH Income | \$50,779   | \$48,202  | \$58,072      |
|                   |            |           |               |





# 1206 N. Nappanee St. Elkhart, IN 46514









# 1206 N. Nappanee St. Elkhart, IN 46514

### Surrounding Businesses







## 1206 N. Nappanee St. Elkhart, IN 46514

### **Traffic Counts**







## 1206 N. Nappanee St. Elkhart, IN 46514

### Demographics



| POPULATION           | 1 MILE | 3 MILES | 5 MILES |
|----------------------|--------|---------|---------|
| Total Population     | 4,440  | 49,760  | 105,116 |
| Average Age          | 35     | 37      | 38      |
| Average Age (Male)   | 35     | 36      | 38      |
| Average Age (Female) | 36     | 38      | 39      |

| HOUSEHOLDS & INCOME | 1 MILE    | 3 MILES   | 5 MILES   |
|---------------------|-----------|-----------|-----------|
| Total Households    | 1,593     | 18,737    | 39,560    |
| # of Persons per HH | 2.8       | 2.7       | 2.7       |
| Average HH Income   | \$69,680  | \$69,076  | \$78,020  |
| Average House Value | \$174,464 | \$187,138 | \$212,860 |

Demographics data deried from AlphaMap