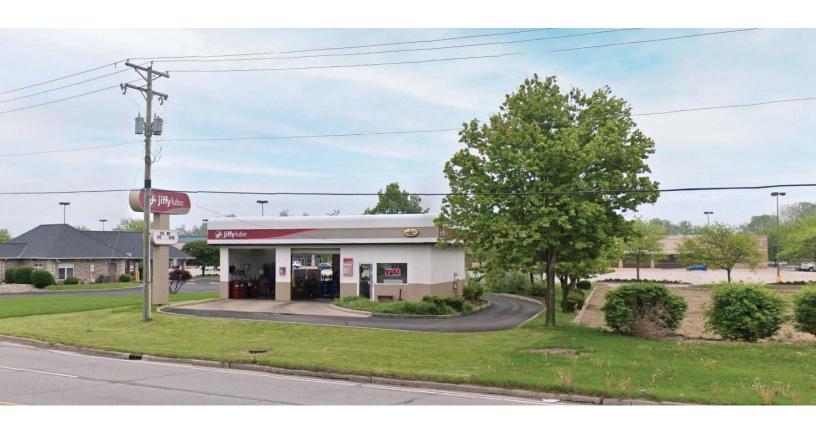

## 1206 N. Nappanee St. Elkhart, IN 46514

#### CONFIDENTIAL-DO NOT DISTURB TENANT.

1,272 SF available for sale or ground lease. Owner is willing to renovate to suit for a Restaurant with a drive-thru. Numerous amenities nearby including retail centers, restaurants, and hotels. High-traffic area and great visibility on Nappanee Road.

#### PROPERTY HIGHLIGHTS

- Excellent visibility on Nappanee Road
- Easy access to I-90
- 7-minutes from the Elkhart Municipal Airport