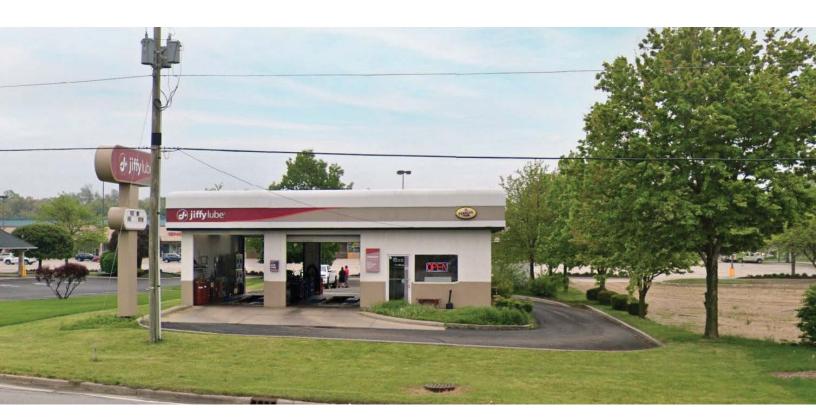

# 1206 N. Nappanee St. Elkhart, IN 46514

#### CONFIDENTIAL-DO NOT DISTURB TENANT.

1,272 SF available for sale or ground lease. Owner is willing to renovate to suit for a Restaurant with a drive-thru. Numerous amenities nearby including retail centers, restaurants, and hotels. High-traffic area and great visibility on Nappanee Road.