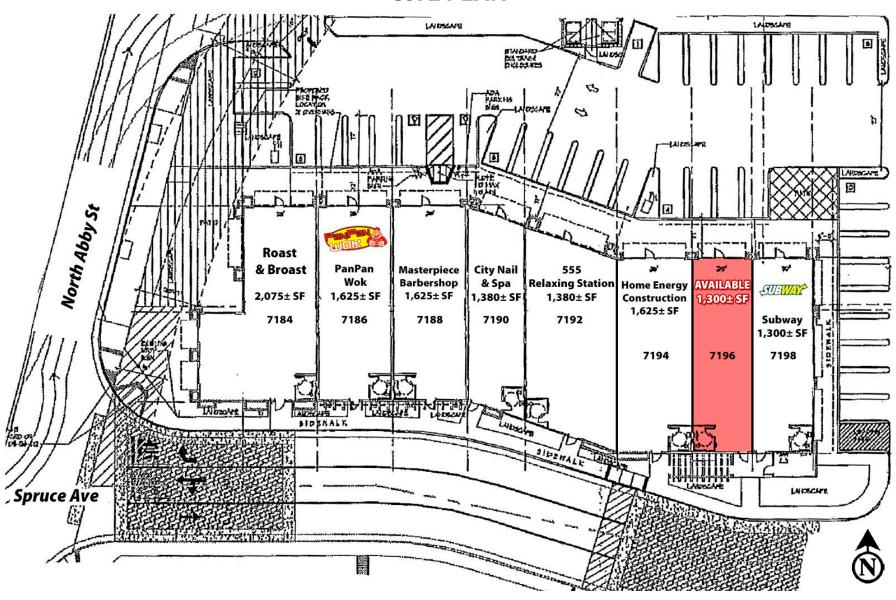

### **SITE PLAN**

Available Space: 1,300±SF

Lease Rate: Please contact agent for more information.

| 2024 Demographics: | <u> 1 Mile</u> | 2 Miles  | 3 Miles   |
|--------------------|----------------|----------|-----------|
| Total Population:  | 14,908         | 52,114   | 106,526   |
| Total Households:  | 5,921          | 20,651   | 41,679    |
| Avg. HH Income:    | \$79,798       | \$99,171 | \$103,551 |
| Total Daytime Pop: | 29.418         | 74.908   | 145,867   |