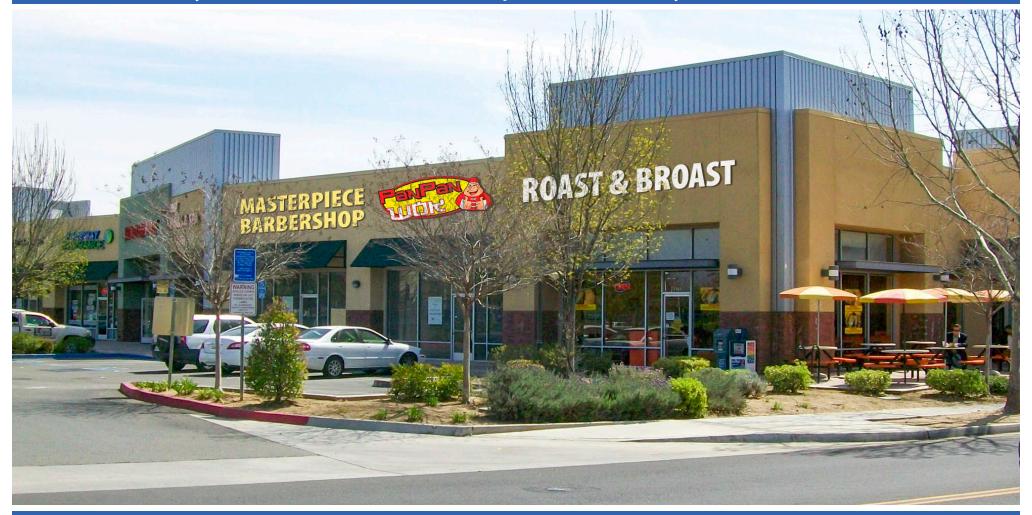

#### **Property Description:**

Woodward Park Gateway is a 288,388± SF regional shopping center anchored by Costco and Home Depot in Fresno's premiere River Park area. The subject property is a multi-tenant pad building located at the main entrance to the center, in front of Home Depot and adjacent to Costco & Costco Gasoline, consistently generating high-volume traffic flows.

#### **Property Highlights:**

Businesses located in the multi-tenant pad benefit directly from the traffic draw generated by Costco, Home Depot, and nearby River Park—home to a multitude of major national retailers. River Park's convergence of retail and dining establishments draws shoppers from Fresno, Clovis, Madera and other nearby communities.