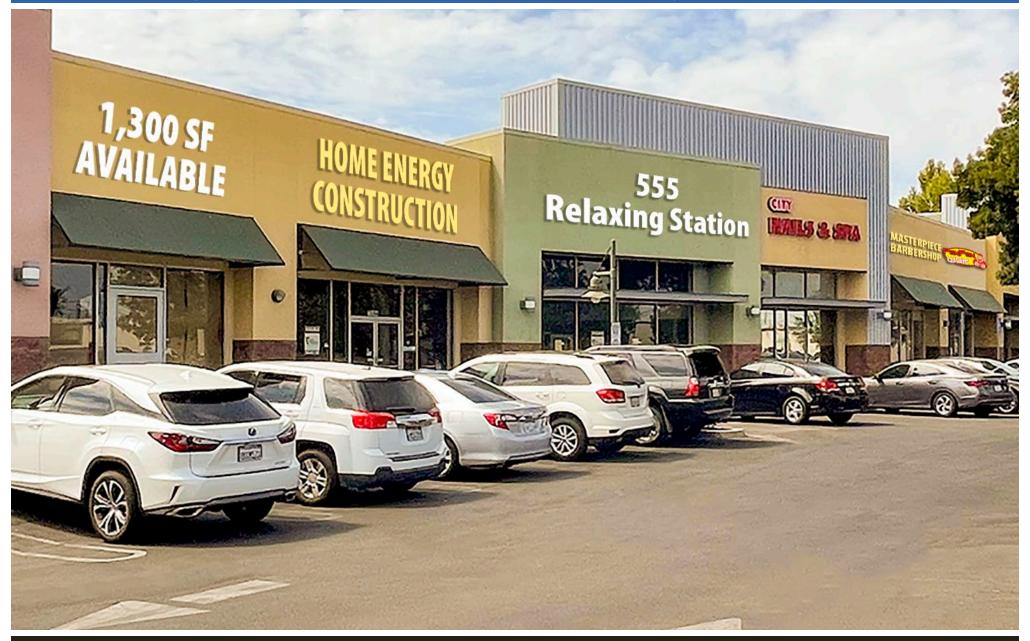

Available Space: 1,300±SF

Lease Rate: Please contact agent for more information.

| 2024 Demographics: | <u> 1 Mile</u> | 2 Miles  | 3 Miles   |
|--------------------|----------------|----------|-----------|
| Total Population:  | 14,908         | 52,114   | 106,526   |
| Total Households:  | 5,921          | 20,651   | 41,679    |
| Avg. HH Income:    | \$79,798       | \$99,171 | \$103,551 |
| Total Daytime Pop: | 29.418         | 74.908   | 145,867   |