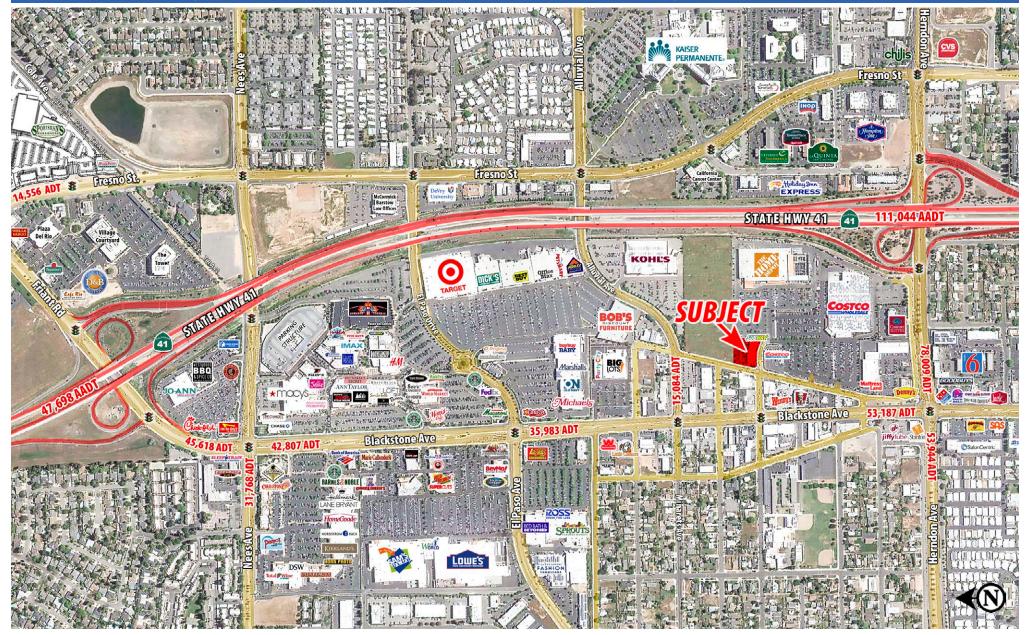

#### **Property Description:**

Woodward Park Gateway is a 288,388± SF regional shopping center anchored by Costco and Home Depot in Fresno's premiere River Park area. The subject property is a multi-tenant pad building located at the main entrance to the center, in front of Home Depot and adjacent to Costco & Costco Gasoline, consistently generating high-volume traffic flows.

#### **Property Highlights:**

Businesses located in the multi-tenant pad benefit directly from the traffic draw generated by Costco, Home Depot, and nearby River Park—home to a multitude of major national retailers. River Park's convergence of retail and dining establishments draws shoppers from Fresno, Clovis, Madera and other nearby communities.

#### 2024 Traffic Counts:

Herndon Ave. @ Blackstone: 74,123 ADT Blackstone Ave. @ Herndon: 53,187 ADT Minarets Ave. @ Blackstone: 14,983 ADT

Surface Street Total: 142,293 Avg Daily Traffic State Hwy 41 at Herndon Ave: 114,222 Annual ADT

Total Exposure: 256,515 ADT

Data Source: Claritas LLC, Kalibrate, CalTrans