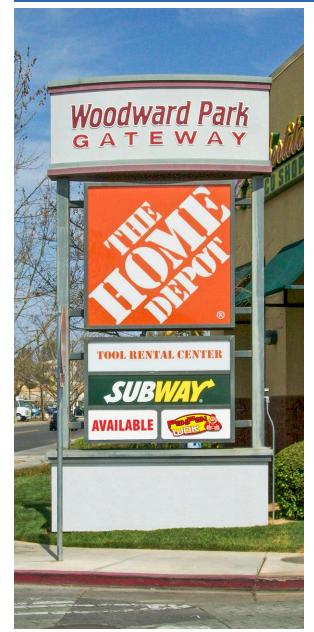

# **WOODWARD PARK GATEWAY FOR LEASE**

7184-7198 Abby St · Fresno, CA 93720 · NEC Spruce Ave & Abby St

#### **Property Description:**

Woodward Park Gateway is a 288,388± SF regional shopping center anchored by Costco and Home Depot in Fresno's premiere River Park area. The subject property is a multi-tenant pad building located at the main entrance to the center, in front of Home Depot and adjacent to Costco & Costco Gasoline, consistently generating high-volume traffic flows.

#### **Property Highlights:**

Businesses located in the multi-tenant pad benefit directly from the traffic draw generated by Costco, Home Depot, and nearby River Park—home to a multitude of major national retailers. River Park's convergence of retail and dining establishments draws shoppers from Fresno, Clovis, Madera and other nearby communities.

Available Space: 1,300±SF

Lease Rate: Please contact agent for more information.

| 2024 Demographics: | <u> 1 Mile</u> | 2 Miles  | 3 Miles   |
|--------------------|----------------|----------|-----------|
| Total Population:  | 14,908         | 52,114   | 106,526   |
| Total Households:  | 5,921          | 20,651   | 41,679    |
| Avg. HH Income:    | \$79,798       | \$99,171 | \$103,551 |
| Total Daytime Pop: | 29.418         | 74.908   | 145,867   |