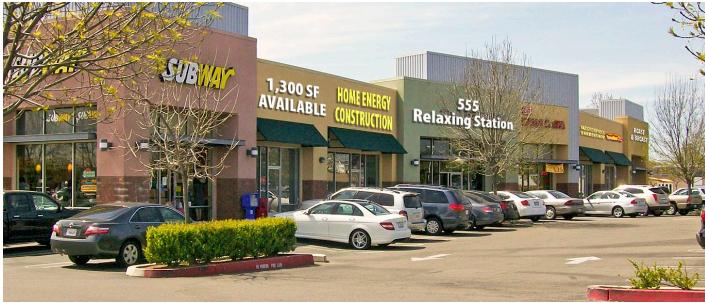

#### **Property Description:**

Woodward Park Gateway is a 288,388± SF regional shopping center anchored by Costco and Home Depot in Fresno's premiere River Park area. The subject property is a multi-tenant pad building located at the main entrance to the center, in front of Home Depot and adjacent to Costco & Costco Gasoline, consistently generating high-volume traffic flows.

#### **Property Highlights:**

Businesses located in the multi-tenant pad benefit directly from the traffic draw generated by Costco, Home Depot, and nearby River Park—home to a multitude of major national retailers. River Park's convergence of retail and dining establishments draws shoppers from Fresno, Clovis, Madera and other nearby communities.

Available Space: 1,300±SF

Lease Rate: Please contact agent for more information.

| 2024 Demographics: | <u> 1 Mile</u> | 2 Miles  | 3 Miles   |
|--------------------|----------------|----------|-----------|
| Total Population:  | 14,908         | 52,114   | 106,526   |
| Total Households:  | 5,921          | 20,651   | 41,679    |
| Avg. HH Income:    | \$79,798       | \$99,171 | \$103,551 |
| Total Daytime Pop: | 29.418         | 74.908   | 145,867   |