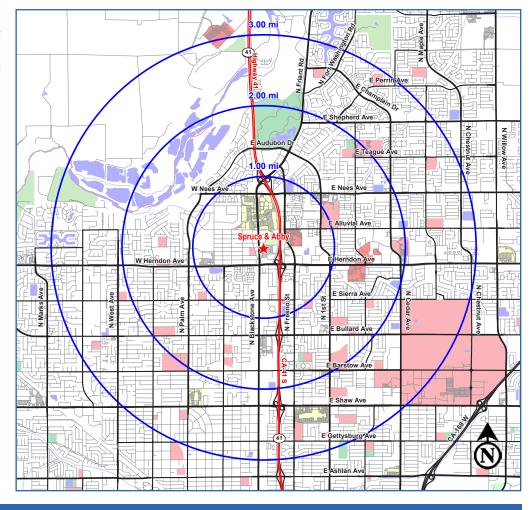

Available Space: 1,300±SF

Lease Rate: Please contact agent for more information.

| 2024 Demographics: | <u> 1 Mile</u> | 2 Miles  | 3 Miles   |
|--------------------|----------------|----------|-----------|
| Total Population:  | 14,908         | 52,114   | 106,526   |
| Total Households:  | 5,921          | 20,651   | 41,679    |
| Avg. HH Income:    | \$79,798       | \$99,171 | \$103,551 |
| Total Daytime Pop: | 29.418         | 74.908   | 145,867   |

#### 2024 Traffic Counts:

Herndon Ave. @ Blackstone: 74,123 ADT Blackstone Ave. @ Herndon: 53,187 ADT Minarets Ave. @ Blackstone: 14,983 ADT

Surface Street Total: 142,293 Avg Daily Traffic State Hwy 41 at Herndon Ave: 114,222 Annual ADT

Total Exposure: 256,515 ADT

Data Source: Claritas LLC, Kalibrate, CalTrans