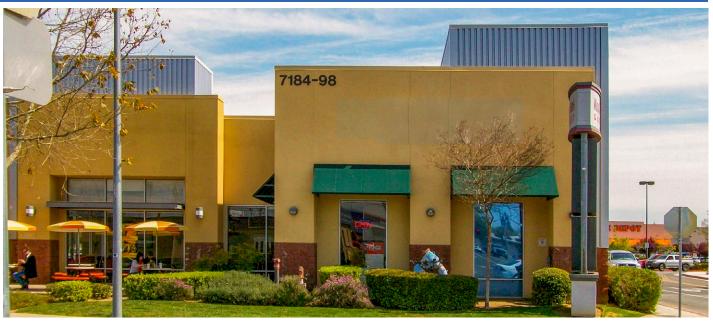

#### **Property Description:**

Woodward Park Gateway is a 288,388± SF regional shopping center anchored by Costco and Home Depot in Fresno's premiere River Park area. The subject property is a multi-tenant pad building located at the main entrance to the center, in front of Home Depot and adjacent to Costco & Costco Gasoline, consistently generating high-volume traffic flows.

Available Space: 1,300±SF

Lease Rate: Please contact agent for more information.

| 2024 Demographics: | <u> 1 Mile</u> | 2 Miles  | 3 Miles   |
|--------------------|----------------|----------|-----------|
| Total Population:  | 14,908         | 52,114   | 106,526   |
| Total Households:  | 5,921          | 20,651   | 41,679    |
| Avg. HH Income:    | \$79,798       | \$99,171 | \$103,551 |
| Total Daytime Pop: | 29.418         | 74.908   | 145,867   |