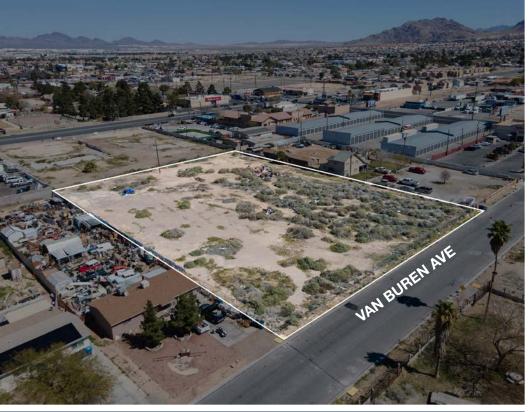

# Property Summary

| LIST PRICE | \$500,000                |
|------------|--------------------------|
| LOT SIZE   | 1.69 Acres               |
| ZONNING    | RE                       |
| TYPE       | Land   Residential       |
| APN        | 14029510030, 14029510029 |

- Zoning can be changed to Multifamily
- Site is Van Buren Ave.
- Adjacent parcel with multifamily zoning is also available
- Two contiguous lots equaling 1.69 acres