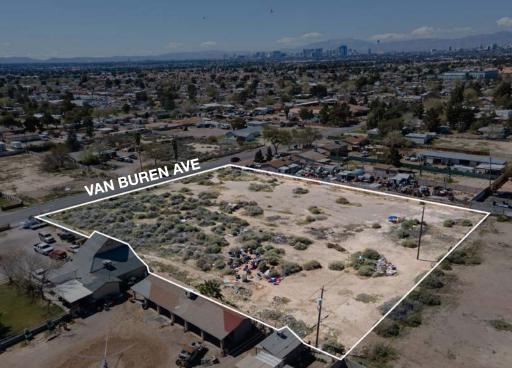

# Property Summary

| LIST PRICE | \$500,000                |
|------------|--------------------------|
| LOT SIZE   | 1.69 Acres               |
| ZONNING    | RE                       |
| TYPE       | Land   Residential       |
| APN        | 14029510030, 14029510029 |

- Zoning can be changed to Multifamily
- Site is Van Buren Ave.
- Adjacent parcel with multifamily zoning is also available
- Two contiguous lots equaling 1.69 acres