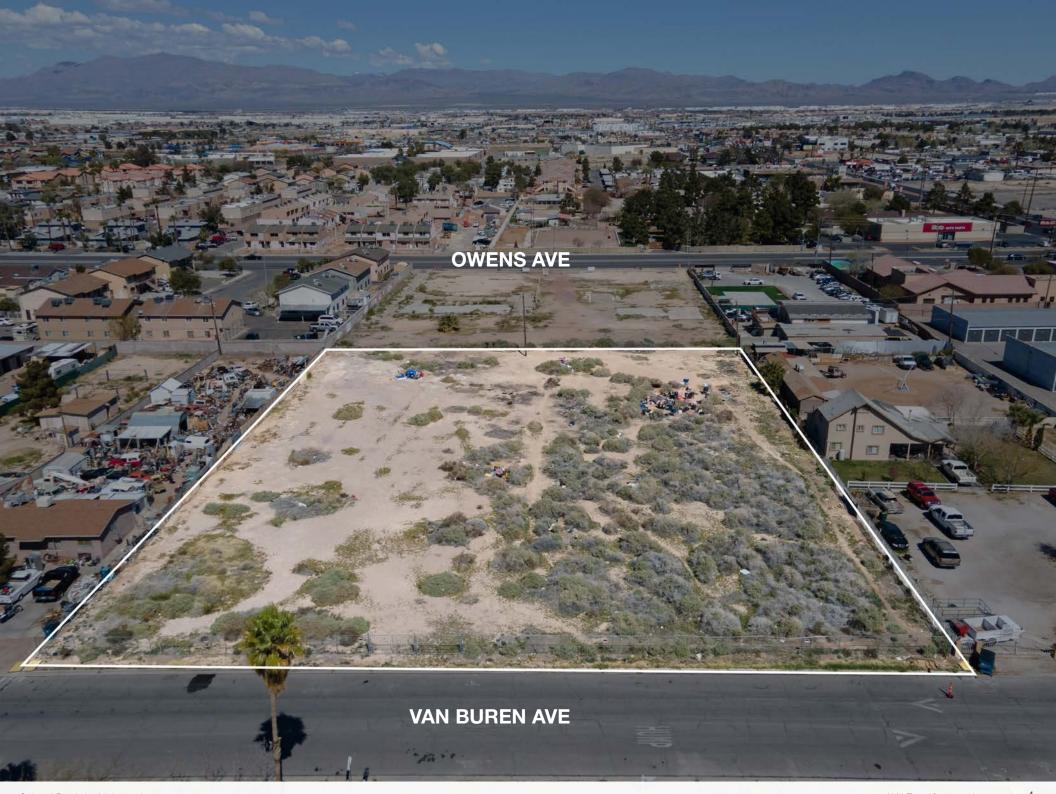

# Property Summary

| LIST PRICE | \$500,000                |
|------------|--------------------------|
| LOT SIZE   | 1.69 Acres               |
| ZONNING    | RE                       |
| TYPE       | Land   Residential       |
| APN        | 14029510030, 14029510029 |

- Zoning can be changed to Multifamily
- Site is Van Buren Ave.
- Adjacent parcel with multifamily zoning is also available
- Two contiguous lots equaling 1.69 acres