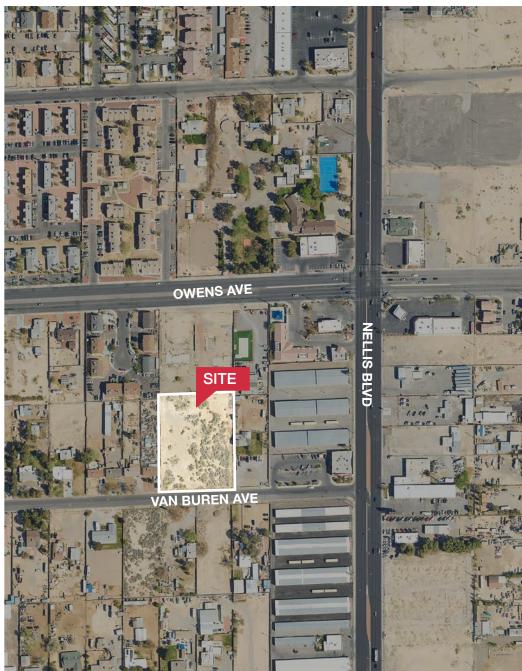

# Property Summary

| LIST PRICE | \$500,000                |
|------------|--------------------------|
| LOT SIZE   | 1.69 Acres               |
| ZONNING    | RE                       |
| TYPE       | Land   Residential       |
| APN        | 14029510030, 14029510029 |

- Zoning can be changed to Multifamily
- Site is Van Buren Ave.
- Adjacent parcel with multifamily zoning is also available
- Two contiguous lots equaling 1.69 acres