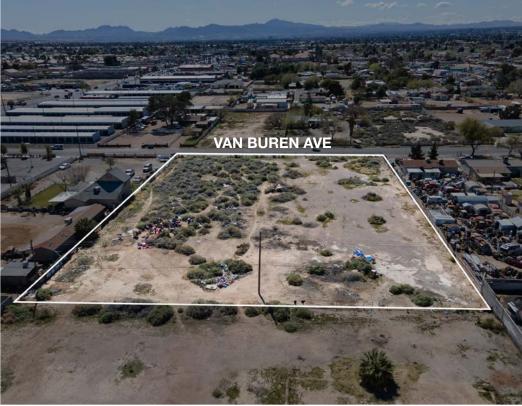

# Property Summary

| LIST PRICE | \$500,000                |
|------------|--------------------------|
| LOT SIZE   | 1.69 Acres               |
| ZONNING    | RE                       |
| TYPE       | Land   Residential       |
| APN        | 14029510030, 14029510029 |

- Zoning can be changed to Multifamily
- Site is Van Buren Ave.
- Adjacent parcel with multifamily zoning is also available
- Two contiguous lots equaling 1.69 acres