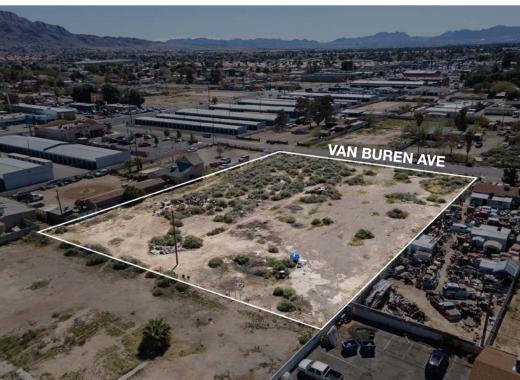

# Property Summary

| LIST PRICE | \$500,000                |
|------------|--------------------------|
| LOT SIZE   | 1.69 Acres               |
| ZONNING    | RE                       |
| TYPE       | Land   Residential       |
| APN        | 14029510030, 14029510029 |

- Zoning can be changed to Multifamily
- Site is Van Buren Ave.
- Adjacent parcel with multifamily zoning is also available
- Two contiguous lots equaling 1.69 acres