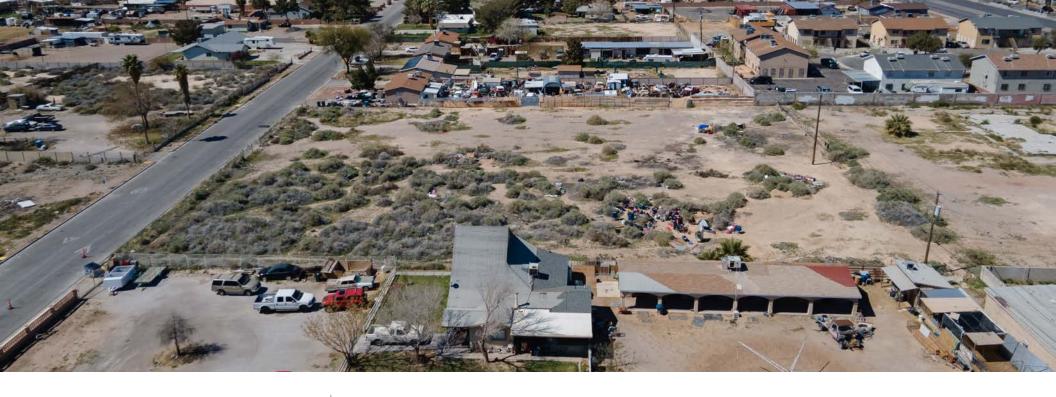

# Property Summary

| LIST PRICE | \$500,000                |
|------------|--------------------------|
| LOT SIZE   | 1.69 Acres               |
| ZONNING    | RE                       |
| TYPE       | Land   Residential       |
| APN        | 14029510030, 14029510029 |

- Zoning can be changed to Multifamily
- Site is Van Buren Ave.
- Adjacent parcel with multifamily zoning is also available
- Two contiguous lots equaling 1.69 acres