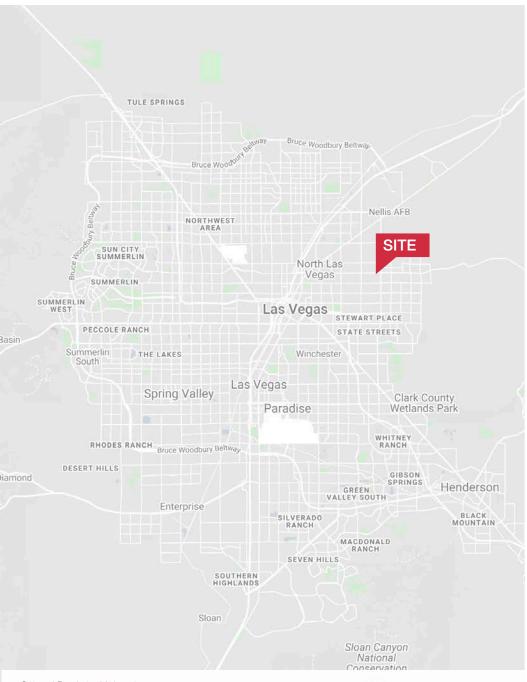

on of the seller or NAI Excel. If after reviewing this Memorandum, you have no further interest in purchasing or leasing the Property, please delete or return this Memorandum to NAI Excel.

# Property Summary

| LIST PRICE | \$500,000                |
|------------|--------------------------|
| LOT SIZE   | 1.69 Acres               |
| ZONNING    | RE                       |
| TYPE       | Land   Residential       |
| APN        | 14029510030, 14029510029 |

- Zoning can be changed to Multifamily
- Site is Van Buren Ave.
- Adjacent parcel with multifamily zoning is also available
- Two contiguous lots equaling 1.69 acres

## FOR MORE INFORMATION





Offered By: Asim Mehmood

NAI Excel | naiexcel.com











Offered By: Asim Mehmood

# Area Map





Offered By: Asim Mehood

# Area Map





# Demographics

| POPULATION             | 1-mile    | 3-mile    | 5-mile    |
|------------------------|-----------|-----------|-----------|
| 2023 Population        | 20,384    | 137,974   | 317,519   |
| HOUSEHOLDS             | 1-mile    | 3-mile    | 5-mile    |
| 2023 Households        | 8,261     | 56,410    | 130,701   |
| INCOME                 | 1-mile    | 3-mile    | 5-mile    |
| 2023 Average HH Income | \$127,800 | \$121,141 | \$117,416 |

## Traffic Counts

| STREET          | CPD    |
|-----------------|--------|
| Sandy Ridge Ave | 25,300 |
| St Rose Pkwy    | 54,000 |
| Serene Ave      | 56,500 |



Offered By: Asim Mehmood

NAI Excel | naiexcel.com



## Distance to Major Cities

| Salt Lake City, Utah    | 420 miles |
|-------------------------|-----------|
| Reno,