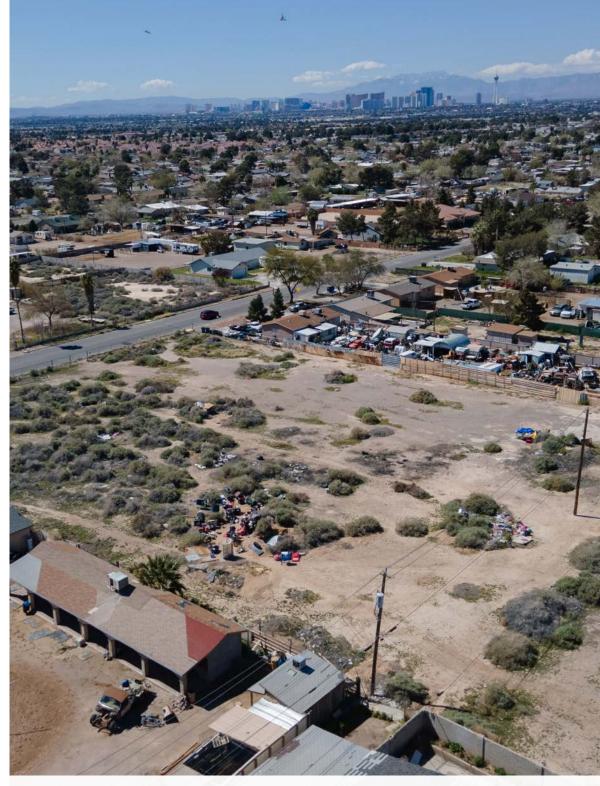

# Property Summary

| LIST PRICE | \$500,000                |
|------------|--------------------------|
| LOT SIZE   | 1.69 Acres               |
| ZONNING    | RE                       |
| TYPE       | Land   Residential       |
| APN        | 14029510030, 14029510029 |

- Zoning can be changed to Multifamily
- Site is Van Buren Ave.
- Adjacent parcel with multifamily zoning is also available
- Two contiguous lots equaling 1.69 acres