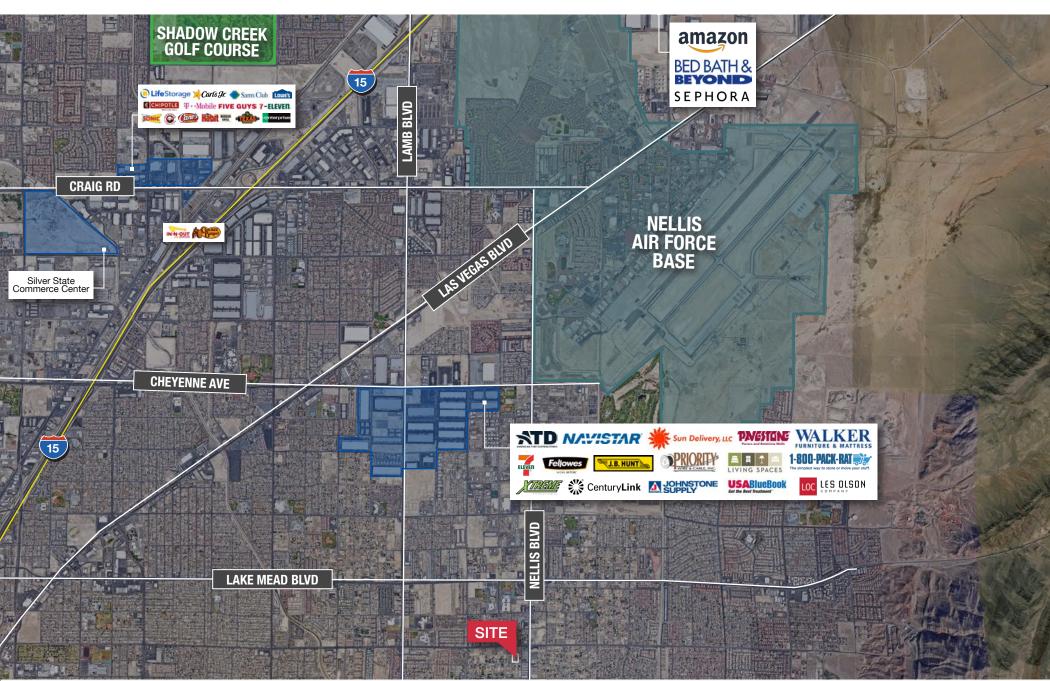

# Property Summary

| LIST PRICE | \$500,000                |
|------------|--------------------------|
| LOT SIZE   | 1.69 Acres               |
| ZONNING    | RE                       |
| TYPE       | Land   Residential       |
| APN        | 14029510030, 14029510029 |

- Zoning can be changed to Multifamily
- Site is Van Buren Ave.
- Adjacent parcel with multifamily zoning is also available
- Two contiguous lots equaling 1.69 acres