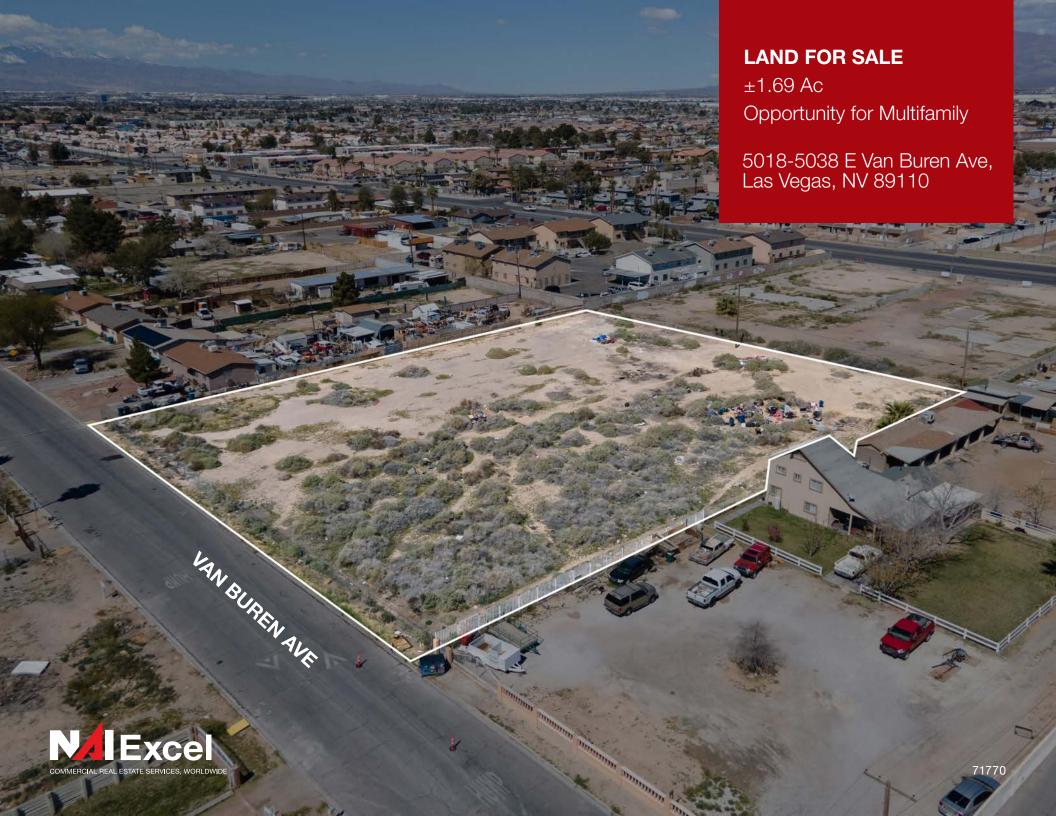

# Property Summary

| LIST PRICE | \$500,000                |
|------------|--------------------------|
| LOT SIZE   | 1.69 Acres               |
| ZONNING    | RE                       |
| TYPE       | Land   Residential       |
| APN        | 14029510030, 14029510029 |

- Zoning can be changed to Multifamily
- Site is Van Buren Ave.
- Adjacent parcel with multifamily zoning is also available
- Two contiguous lots equaling 1.69 acres