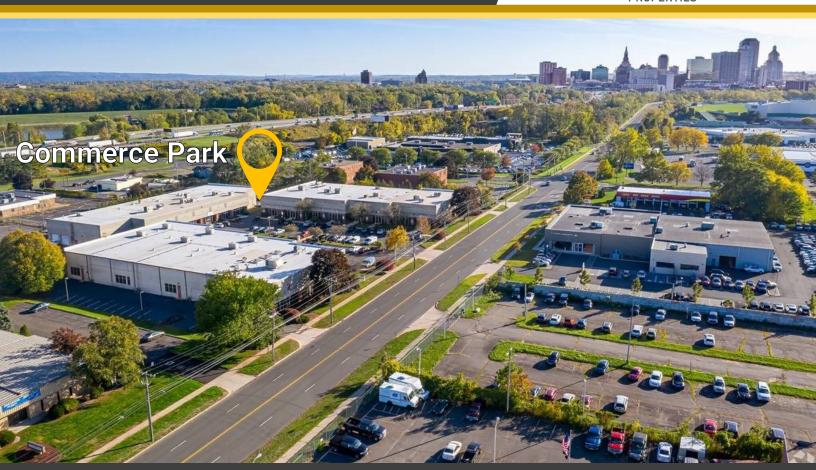

## Commerce Park

40-60 WESTON ST, HARTFORD, CT 06120

**PROPERTIES** 

### PROPERTY DETAILS

40-50-60 Weston Street is an attractive 3-building complex. These 1-story buildings each comprise approximately 23,000 rentable square feet and are easily sub-dividable, giving a tenant both an effective layout and private entrances.

- Aggressive Rental Rates, well below Hartford's Central Business District
- Only 1.5 Miles from the heart of Downtown Hartford
- 14 Miles from Bradley Airport
- ADA Compliant ground floor access
- Up to 23' ceiling height

- Excellent Access: One block from on/ off ramp of I-91 with direct access to I-84 and Route 2
- Ample Parking 4 spaces: 1,000 SQ FT
- High Quality & Low Cost Option for Office/Back Office Tenants looking to be in close proximity to Downtown Hartford