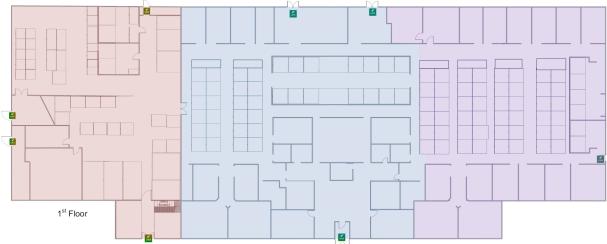

### Space Available

50 WESTON ST: Aprox. 23,755 SF—Existing Layout

#### Potential Subdivision

Approx. 9,934 SF

Approx. 6,200 SF