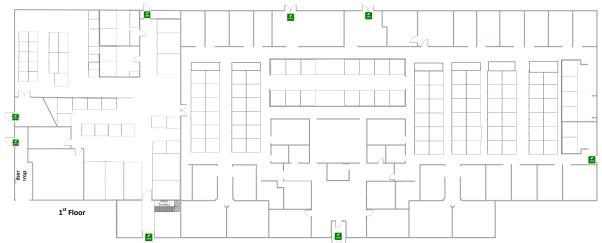

### Space Available

50 WESTON ST: Aprox. 23,755 SF—Existing Layout

#### Potential Subdivision

Approx. 9,934 SF

Approx. 6,200 SF