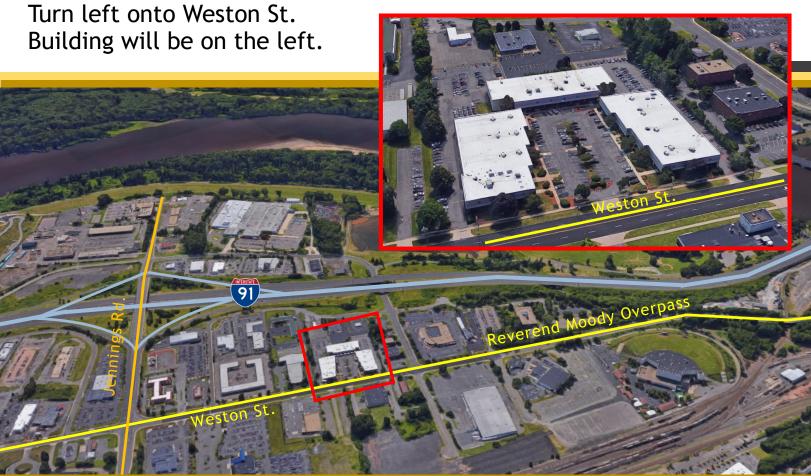

### **DIRECTIONS**

From I-84 West: Take Exit 50 and turn right at Market Street. Continue straight for one mile. Commerce Park will be on right.

From I-91 South: Take Exit 33 and turn right onto Jennings Street.