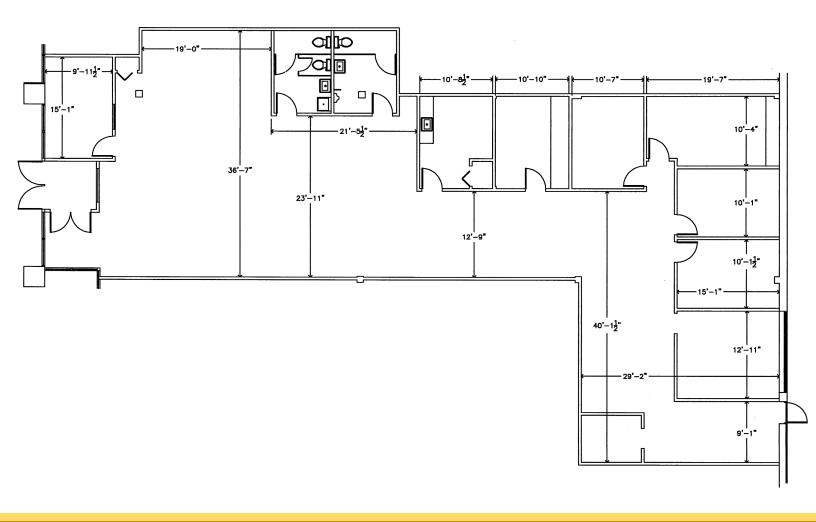

### Space Available

**40-D WESTON ST:** Aprox. 4,223 SF

Available 9/1/2024

### Space Available

50 WESTON ST: Aprox. 23,755 SF—Existing Layout

#### Potential Subdivision

Approx. 9,934 SF

Approx. 6,200 SF