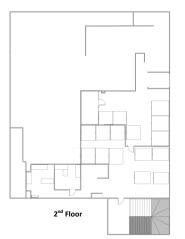

nd private entrances.

- Aggressive Rental Rates, well below Hartford's Central Business District
- Only 1.5 Miles from the heart of Downtown Hartford
- 14 Miles from Bradley Airport
- ADA Compliant ground floor access
- Up to 23' ceiling height

- Excellent Access: One block from on/ off ramp of I-91 with direct access to I-84 and Route 2
- Ample Parking 4 spaces: 1,000 SQ FT
- High Quality & Low Cost Option for Office/Back Office Tenants looking to be in close proximity to Downtown Hartford

# Commerce Park

40-60 WESTON ST, HARTFORD, CT 06120



**PROPERTIES** 

### Space Available

**40-D WESTON ST:** Aprox. 4,223 SF

Available 9/1/2024









# Commerce Park

40-60 WESTON ST, HARTFORD, CT 06120



**PROPERTIES** 

### Space Available

50 WESTON ST: Aprox. 23,755 SF—Existing Layout





#### Potential Subdivision









Approx. 9,934 SF

Approx. 6,200 SF









## Commerce Park

40-60 WESTON ST, HARTFORD, CT 06120



**PROPERTIES** 

### **DIRECTIONS**

From I-84 West: Take Exit 50 and turn right at Market Street. Continue straight for one mile. Commerce Park will be on right.

From I-91 South: Take Exit 33 and turn right onto Jennings Street.



#### FOR MORE INFORMATION PLEASE CONTACT

#### STEVE KINDL

STEVEK@F8PROPERTIES.COM 860.313.5400 X 118

#### Figure Eight Properties

Corporate Center West 433 South Main Street Suite 112 West Hartford, CT 06110

www.f8properties.com