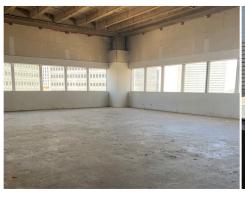

## PROPERTY HIGHLIGHTS

> Class B 18-Story Office Building

NErvay st

- > 5,000 SF Available
- > Full Floor Available 10,000 SF
- Conference Room; 24/7 Security;
   On-site Concierge Service
- > 270° downtown city views and natural lighting
- > Private gym available to tenants
- Exposed concrete flooring & 10'