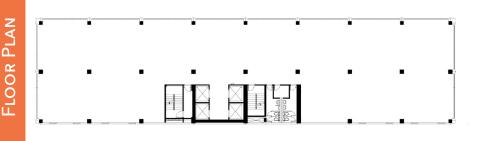

## HIGH TECH URBAN OFFICE WITHOUT THE PRICE

ALTO<sup>211</sup>

Video Peek

Top Floor Available

211 N ERVAY

Dallas, TX 75201

10,000 SF Full Floor (18th) 5,000 SF

## PROPERTY HIGHLIGHTS

> Class B 18-Story Office Building

NErvay st

- > 5,000 SF Available
- > Full Floor Available 10,000 SF
- Conference Room; 24/7 Security;
   On-site Concierge Service
- > 270° downtown city views and natural lighting
- > Private gym available to tenants
- Exposed concrete flooring & 10'