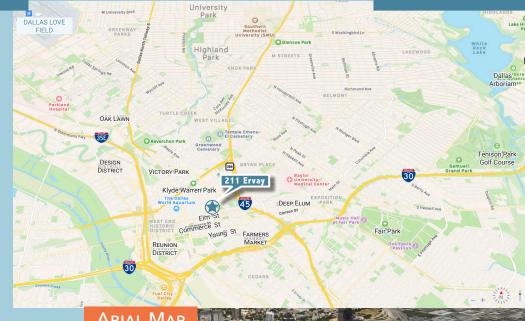

## POINTS OF INTEREST

- Main Street District Location
- Within 1 Mile Radius:
  - Dallas Downtown Historic District (5 min)
  - Kay Bailey Hutchison Convention
     Center (5 min)
  - Deep Ellum (7 min)
  - Design District (7 min)
  - Multiple DART lines
  - Victory Park, Fair Park, Main St Park,
     Farmers Market (4-10 min)
- > 16 minutes to Love Field Airport
- > 21 minutes to DFW Airport