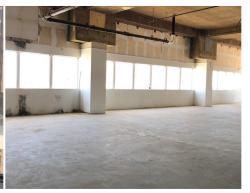

## PROPERTY HIGHLIGHTS

> Class B 18-Story Office Building

NErvay st

- > 5,000 SF Available
- > Full Floor Available 10,000 SF
- Conference Room; 24/7 Security;
   On-site Concierge Service
- > 270° downtown city views and natural lighting
- > Private gym available to tenants
- Exposed concrete flooring & 10'