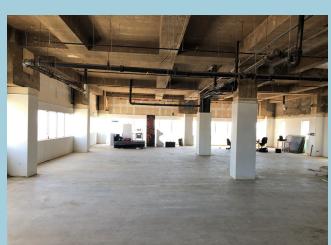

## PROPERTY HIGHLIGHTS

> Class B 18-Story Office Building

NErvay st

- > 5,000 SF Available
- > Full Floor Available 10,000 SF
- Conference Room; 24/7 Security;
   On-site Concierge Service
- > 270° downtown city views and natural lighting
- > Private gym available to tenants
- Exposed concrete flooring & 10'