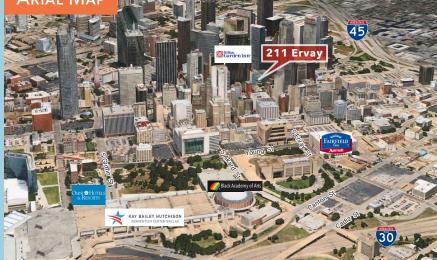

## POINTS OF INTEREST

- Main Street District Location
- Within 1 Mile Radius:
  - Dallas Downtown Historic District (5 min)
  - Kay Bailey Hutchison Convention
     Center (5 min)
  - Deep Ellum (7 min)
  - Design District (7 min)
  - Multiple DART lines
  - Victory Park, Fair Park, Main St Park,
     Farmers Market (4-10 min)
- > 16 minutes to Love Field Airport
- > 21 minutes to DFW Airport