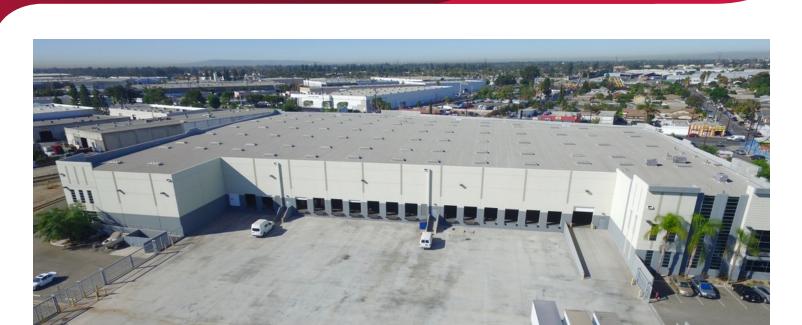

## CLASS "A" INDUSTRIAL FOR LEASE

106,110 SF DISTRIBUTION SPACE 11650 Burke St. Santa Fe Springs, CA 90670

#### PROPERTY HIGHLIGHTS

- Premier Distribution Facility
- 32' Clear Height at First Column
- **ESFR Sprinkler System**
- Approximately 7,000 SF Offices
- Large Fenced Yard/Drive-Around Truck Access
- 200' Shared Concrete Truck Court
- 50' X 52' Column Spacing
- 2.5% Skylights
- 16 Dock High Positions
- 2 Grade Level Doors
- 2011 Building Construction
- Conveniently Located near 605 Freeway
- **Available Now**
- Lease Rate: \$1.79 Gross PSF