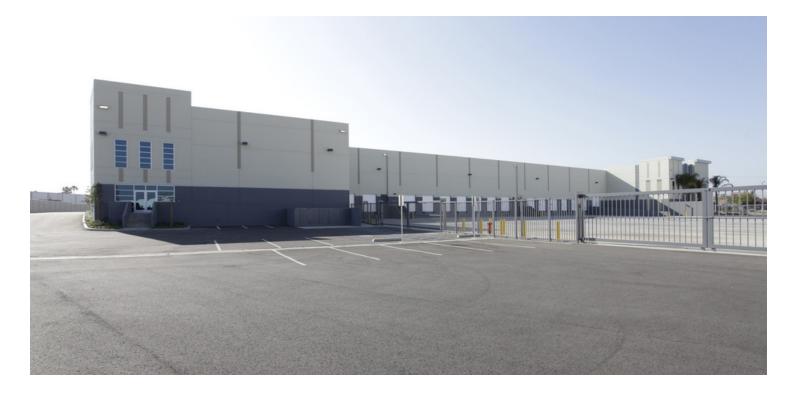

## CLASS "A" INDUSTRIAL FOR LEASE

106,110 SF DISTRIBUTION SPACE 11650 Burke St. Santa Fe Springs, CA 90670

#### PROPERTY HIGHLIGHTS

- Premier Distribution Facility
- 32' Clear Height at First Column
- **ESFR Sprinkler System**
- Approximately 7,000 SF Offices
- Large Fenced Yard/Drive-Around Truck Access
- 200' Shared Concrete Truck Court
- 50' X 52' Column Spacing
- 2.5% Skylights
- 16 Dock High Positions
- 2 Grade Level Doors
- 2011 Building Construction
- Conveniently Located near 605 Freeway
- **Available Now**
- Lease Rate: \$1.79 Gross PSF