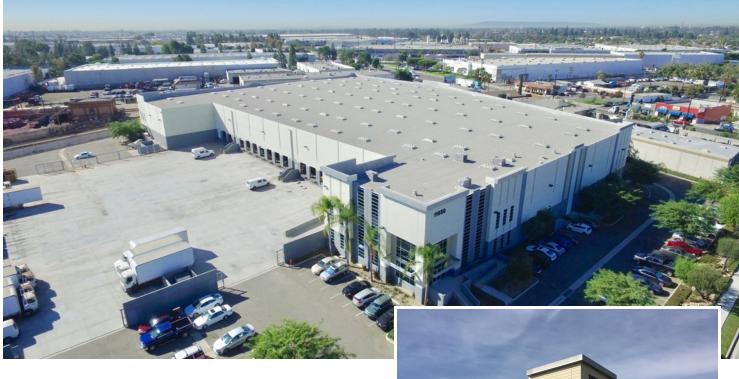

## CLASS "A" INDUSTRIAL FOR LEASE

106,110 SF DISTRIBUTION SPACE 11650 Burke St. Santa Fe Springs, CA 90670

#### PROPERTY HIGHLIGHTS

- Premier Distribution Facility
- 32' Clear Height at First Column
- **ESFR Sprinkler System**
- Approximately 7,000 SF Offices
- Large Fenced Yard/Drive-Around Truck Access
- 200' Shared Concrete Truck Court
- 50' X 52' Column Spacing
- 2.5% Skylights
- 16 Dock High Positions
- 2 Grade Level Doors
- 2011 Building Construction
- Conveniently Located near 605 Freeway
- **Available Now**
- Lease Rate: \$1.79 Gross PSF