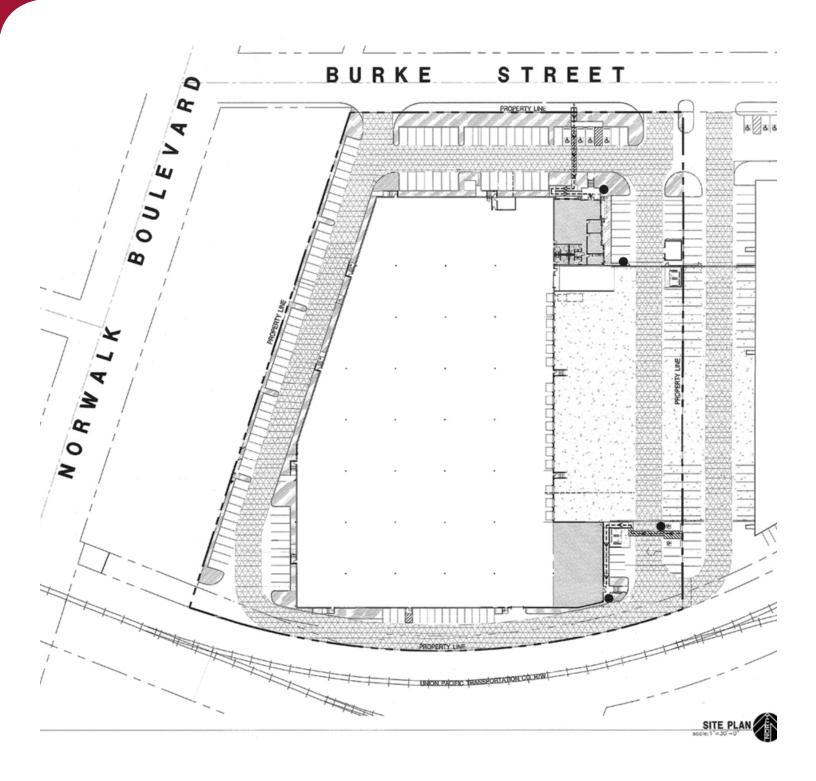

## CLASS "A" INDUSTRIAL FOR LEASE

106,110 SF DISTRIBUTION SPACE 11650 Burke St. Santa Fe Springs, CA 90670

#### PROPERTY HIGHLIGHTS

- Premier Distribution Facility
- 32' Clear Height at First Column
- **ESFR Sprinkler System**
- Approximately 7,000 SF Offices
- Large Fenced Yard/Drive-Around Truck Access
- 200' Shared Concrete Truck Court
- 50' X 52' Column Spacing
- 2.5% Skylights
- 16 Dock High Positions
- 2 Grade Level Doors
- 2011 Building Construction
- Conveniently Located near 605 Freeway
- **Available Now**
- Lease Rate: \$1.79 Gross PSF