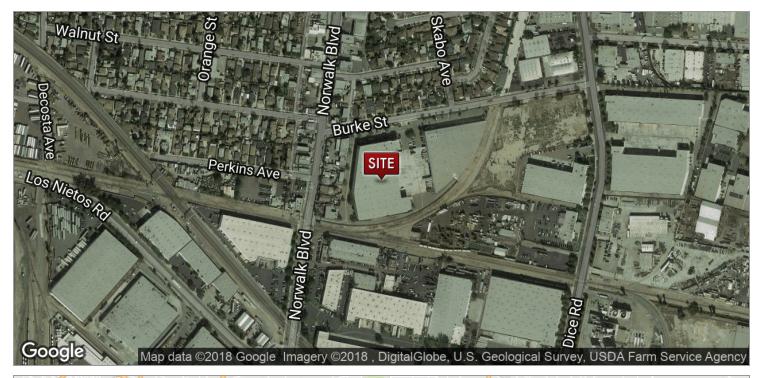

## CLASS "A" INDUSTRIAL FOR LEASE

106,110 SF DISTRIBUTION SPACE 11650 Burke St. Santa Fe Springs, CA 90670