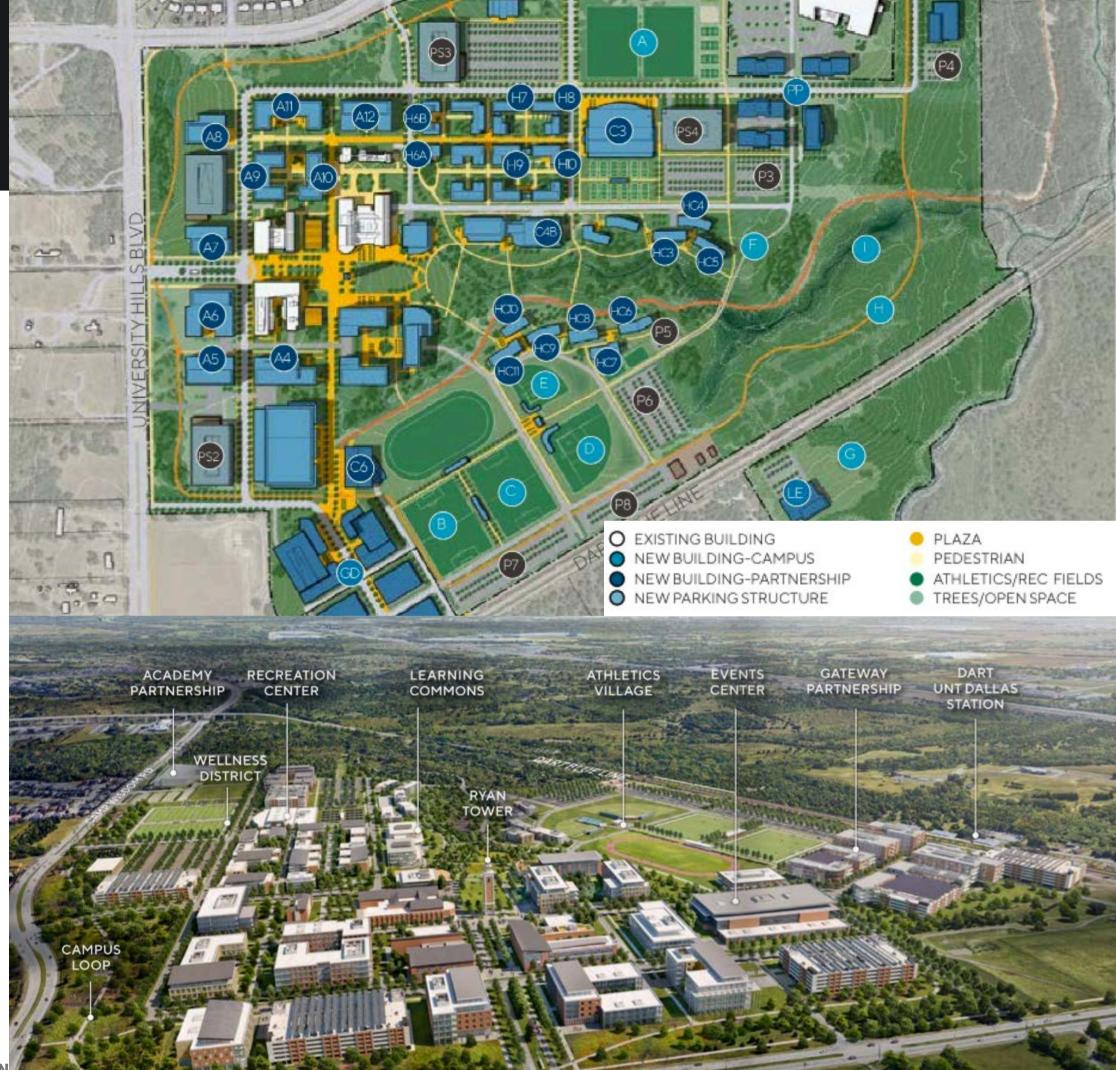

### UNT EXPANSION PLANS MASTER PLAN DEVELOPMENT

\$100 MILLION STEM BUILDING SET TO OPEN SPRING OF 2026

THE FOUR-STORY FACILITY WILL INCLUDE 18-20 CLASSROOMS THREE RESEARCH LABS ł.

NINE BIOLOGY AND CHEMISTRY TEACHING LABS

LARGE EVENT VENUE

HTTPS://WWW.UNTDALLAS.EDU/NEWS/STEM GROUNDBREAKING.PHP

### UNT PROJECTED GROWTH

STUDENT BODY IS PROJECTED TO GO FROM 7,000 TO 35,000 IN THE NEXT FEW YEARS

#### PAST AND PROJECTED UNT DALLAS ENROLLMENT

Enrollment at UNT Dallas is projected to double in size over the next ten years.

HTTPS://WWW.YUMPU.COM/EN/DOCUMENT/READ/65198812/UNT-DALLAS-2020-MASTER-PLAN