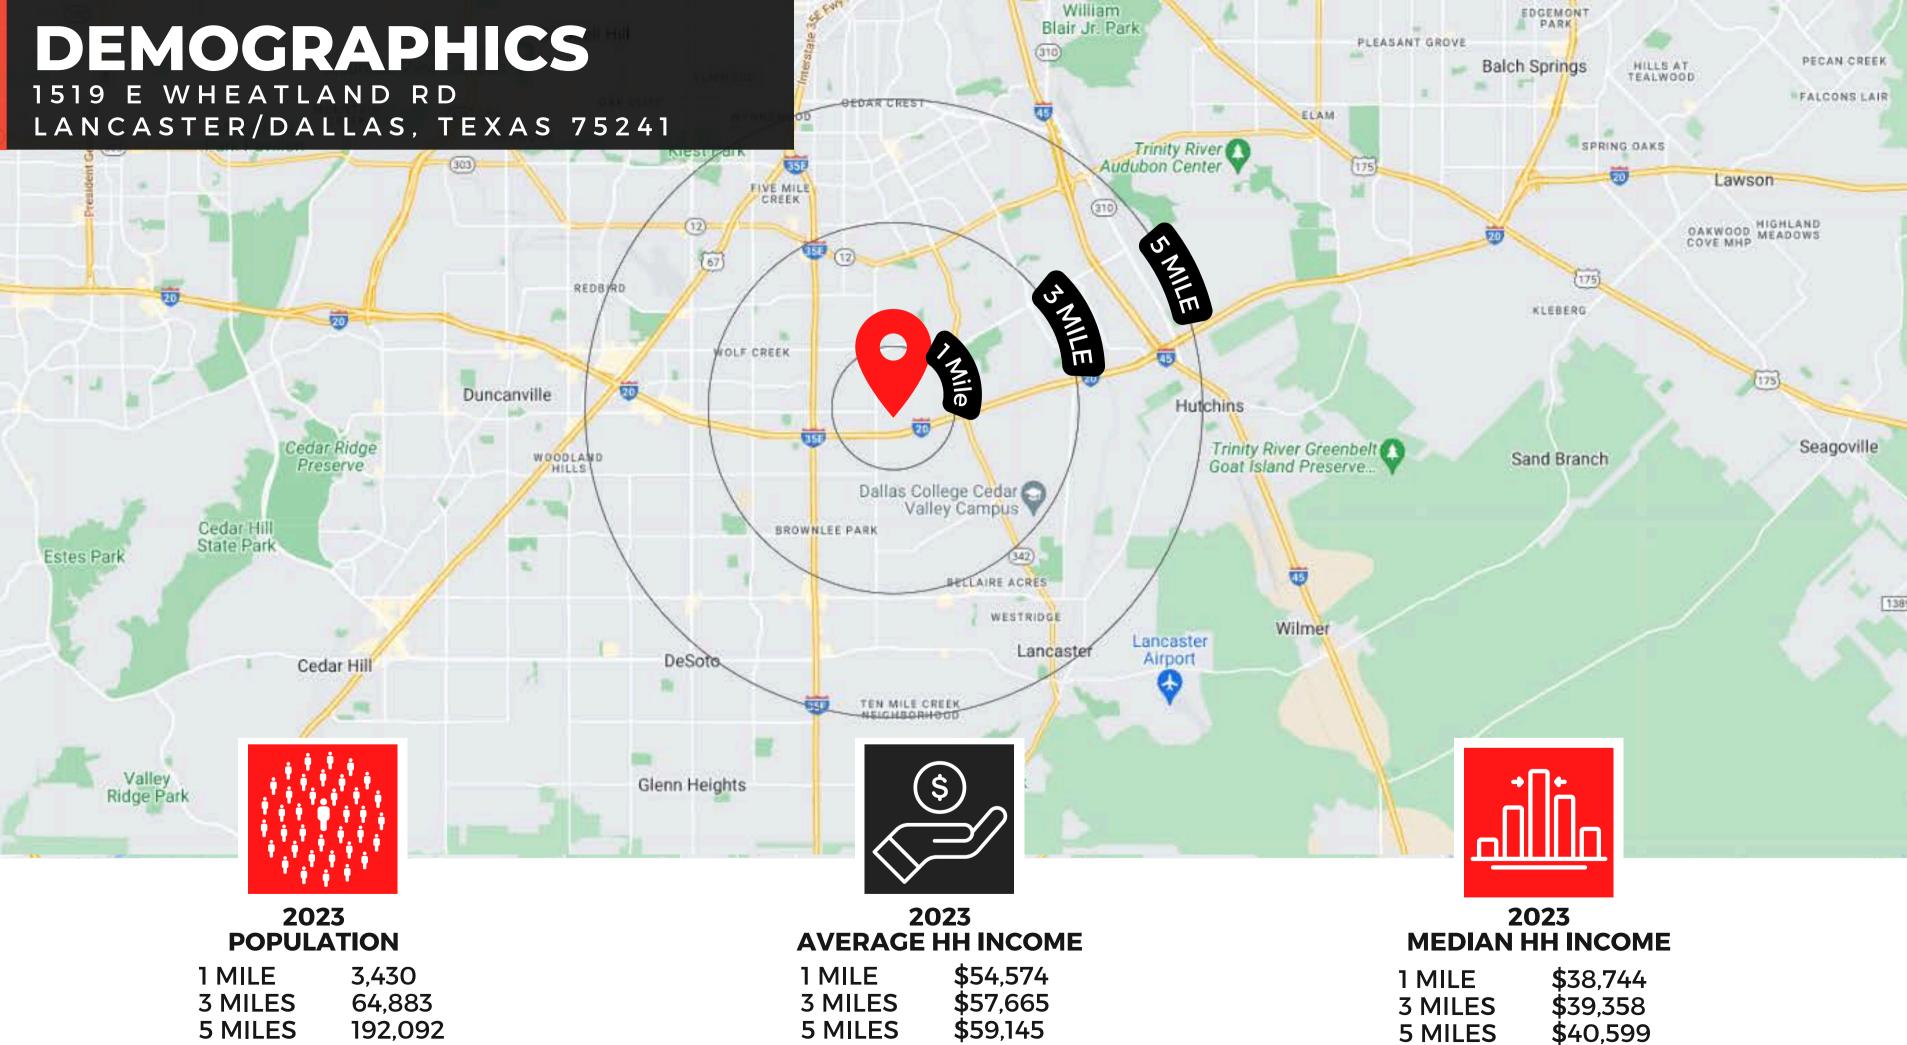

| 1 MILE  | \$38,744 |
|---------|----------|
| 3 MILES | \$39,358 |
| 5 MILES | \$40,599 |