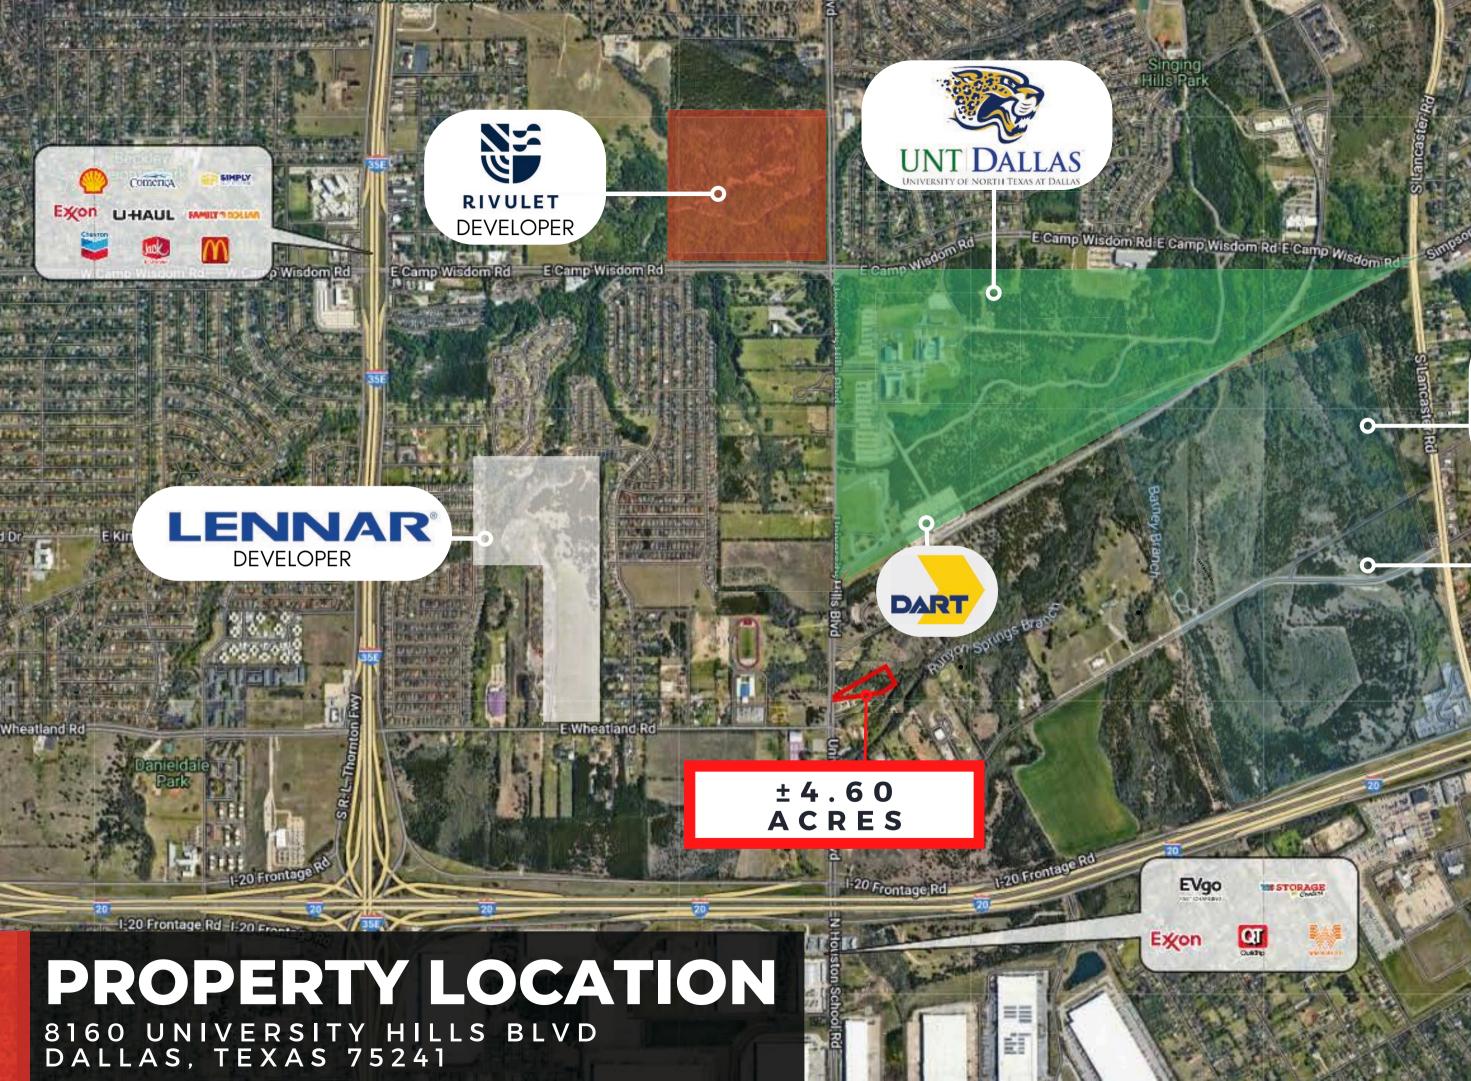

EWheatland Rd

EWheatland Rd

University KIIIs Elvd

University Hills Blv

University

Univers

E SIER

**±4.60 ACRES FOR SALE** 8160 UNIVERSITY HILLS BLVD DALLAS, TEXAS 75241

#### PROPERTY SIZE ±4.60 ACRES 200,376 SF

HIGHLIGHTS LARGE PARCEL NEAR FUTURE ROAD MOUTH OF E WHEATLAND ROAD

PRICE CONTACT BROKER

Frontal

e Rd 1-20 Frontage/