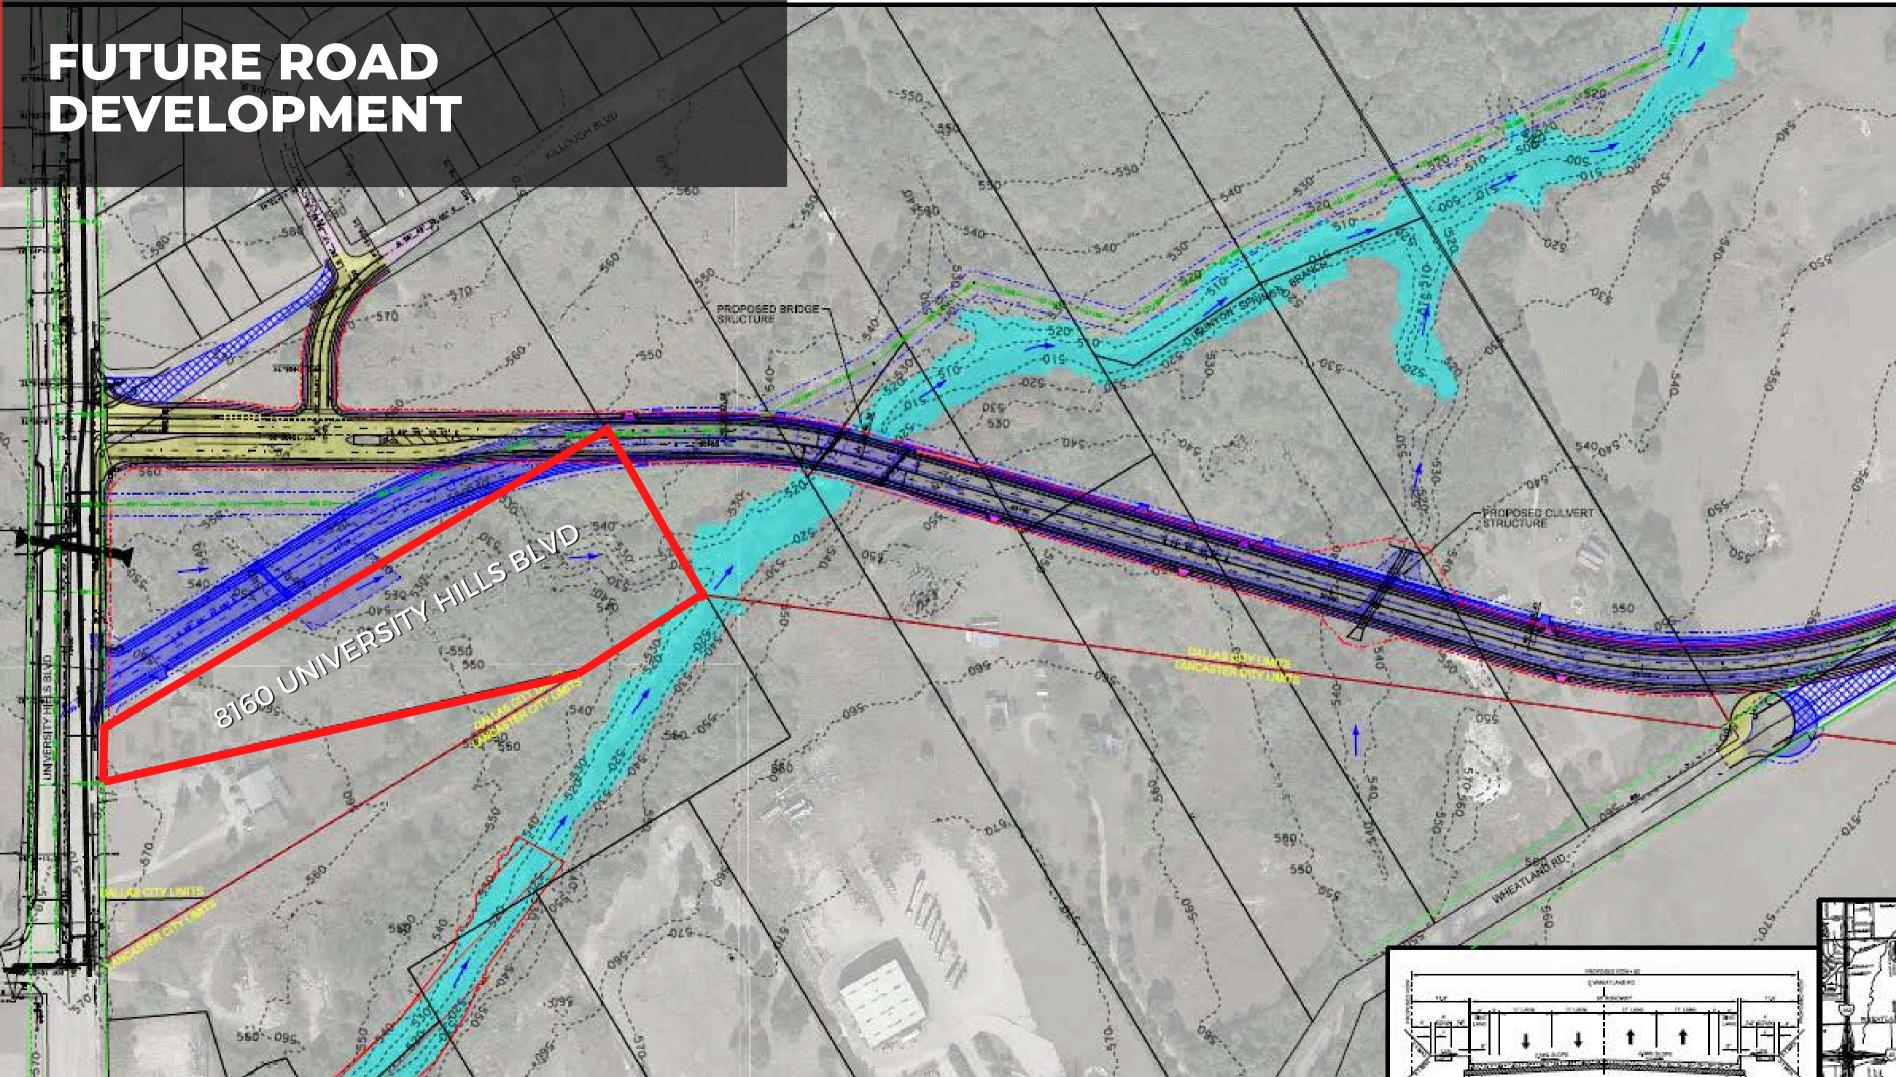

EWheatland Rd

EWheatland Rd

University KIIIs Elvd

University Hills Blv

University

Univers

E SIER

**±4.60 ACRES FOR SALE** 8160 UNIVERSITY HILLS BLVD DALLAS, TEXAS 75241

#### PROPERTY SIZE ±4.60 ACRES 200,376 SF

HIGHLIGHTS LARGE PARCEL NEAR FUTURE ROAD MOUTH OF E WHEATLAND ROAD

PRICE CONTACT BROKER

Frontal

e Rd 1-20 Frontage/

#### TOTALING ±6.83 ACRES

ings Brac

Runyon Spring