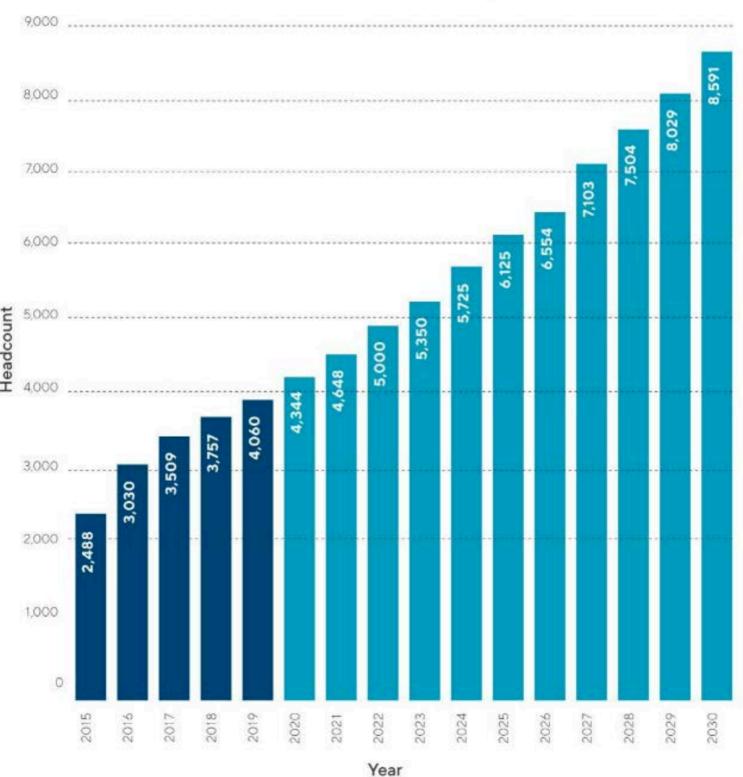

### UNT PROJECTED GROWTH

STUDENT BODY IS PROJECTED TO GO FROM 7,000 TO 35,000 IN THE NEXT FEW YEARS

#### PAST AND PROJECTED UNT DALLAS ENROLLMENT

Enrollment at UNT Dallas is projected to double in size over the next ten years.

HTTPS://WWW.YUMPU.COM/EN/DOCUMENT/READ/65198812/UNT-DALLAS-2020-MASTER-PLAN