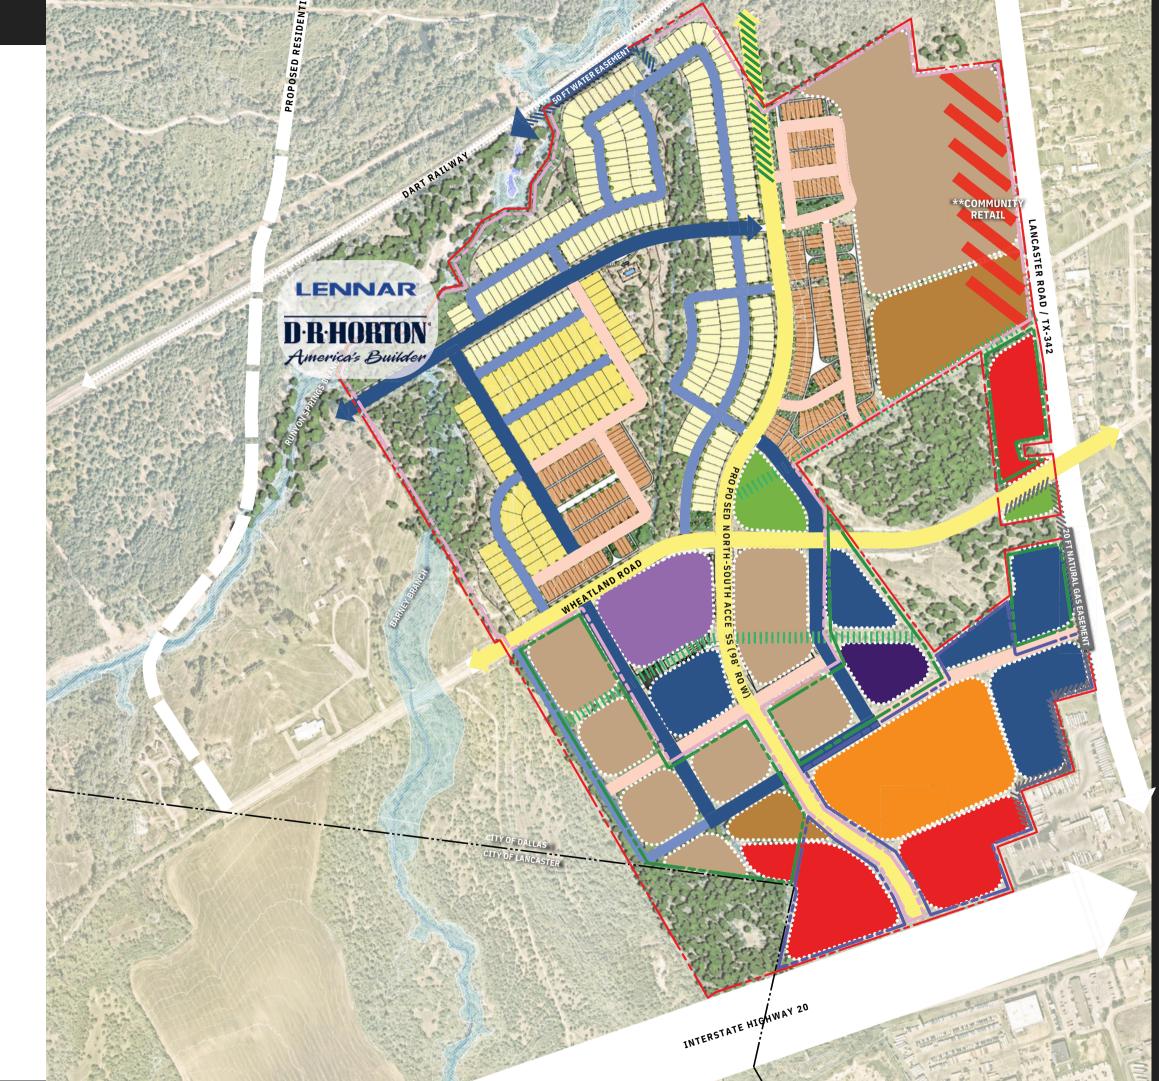

## MASTER PLAN DEVELOPMENT

1.5 MILLION SF COMMERCIAL SPACE

1,500 MULTIFAMILY UNITS HUNDREDS SINGLE FAMILY HOMES OFFICE FLEX SPACE AND LIFE SCIENCE FACILITIES 500 SINGLE FAMILY UNITS

250 MULTIFAMILY UNITS

**±200,000 SF** OFFICE AND RETAIL SPACE **PHASE ONE** 

4

ഹ

4

#### SITE TOTALS

SITE BOUNDARY: ± 274.6 ACRES

FLOODPLAIN: ± 7.0 ACRES

SINGLE FAMILY TOTAL: ± 551 LOTS/± 123.6 ACRES

TOTAL MULTI-FAMILY: ± 1,785 UNITS

**RETAIL: ± 169,800 SF** 

HOTEL: ± 106,326 SF / 150 KEYS

MIXED-USE: ± 390,000 SF

LIFE SCIENCE: ± 150,000 SF

**OFFICE:** ± 590,200 SF

#### OPEN SPACE: ± 5.7 ACRES