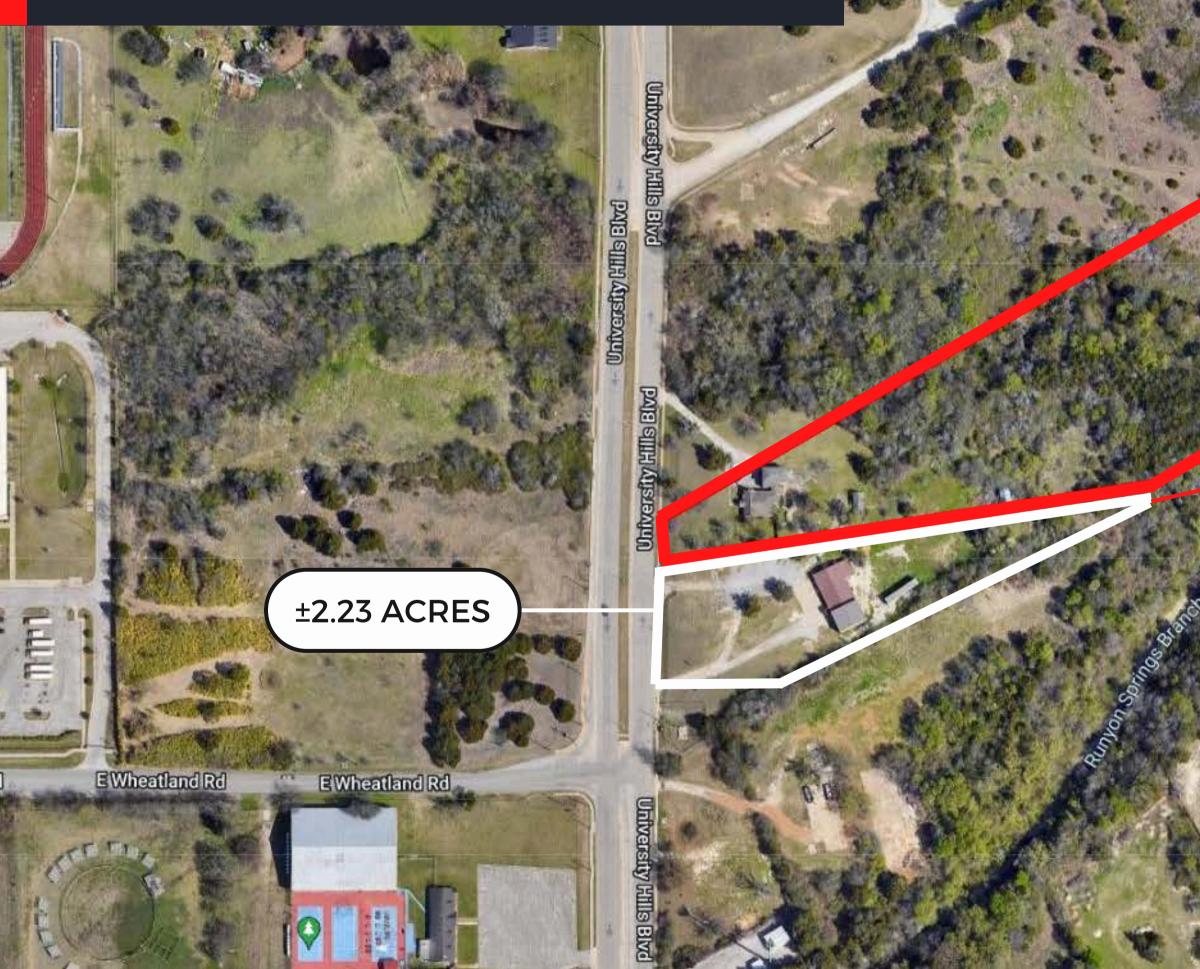

# A D J A C E N T P A R C E L

#### TOTALING ±6.83 ACRES

ings Brac

Runyon Spring