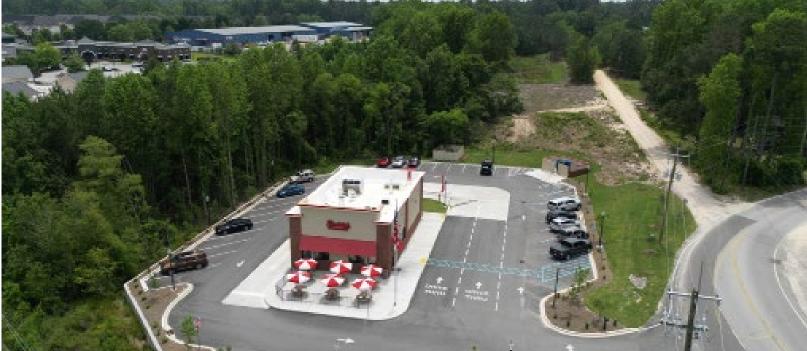

## +/- 0.92 ACRES Behind Freddy's

LEXINGTON, SOUTH CAROLINA 29072

CLICK HERE FOR DRONE FOOTAGE

Prime Development Opportunity

+/- 0.92 Acres

41,800 VPD on Hwy 1

Zoned GC

Office / Law Firm / Dentist or Medical Office

Land has been Graded

Sales Price: \$99,999

## +/- 0.92 ACRES Behind Freddy's

LEXINGTON, SOUTH CAROLINA 29072 CLICK HERE FOR DRONE FOOTAGE