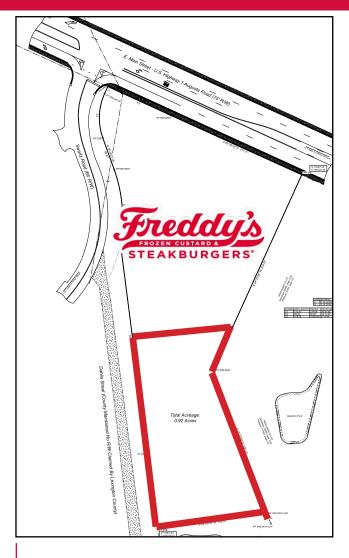

## +/- 0.92 ACRES Behind Freddy's

LEXINGTON, SOUTH CAROLINA 29072

CLICK HERE FOR DRONE FOOTAGE

Prime Development Opportunity

+/- 0.92 Acres

41,800 VPD on Hwy 1

Zoned GC

Office / Law Firm / Dentist or Medical Office

Land has been Graded

Sales Price: \$99,999