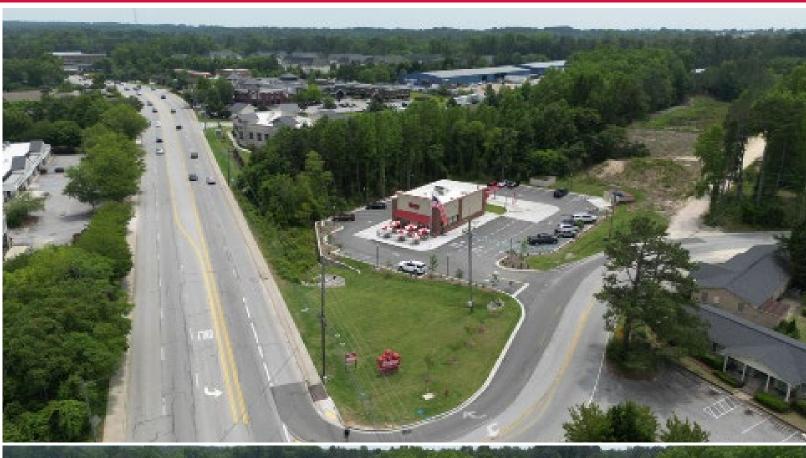

## +/- 0.92 ACRES Behind Freddy's

LEXINGTON, SOUTH CAROLINA 29072

CLICK HERE FOR DRONE FOOTAGE

Prime Development Opportunity

+/- 0.92 Acres

41,800 VPD on Hwy 1

Zoned GC

Office / Law Firm / Dentist or Medical Office