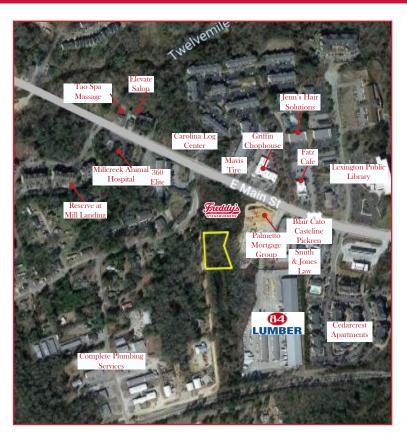

## +/- 0.92 ACRES Behind Freddy's

LEXINGTON, SOUTH CAROLINA 29072

CLICK HERE FOR DRONE FOOTAGE

Prime Development Opportunity

+/- 0.92 Acres

41,800 VPD on Hwy 1

Zoned GC

Office / Law Firm / Dentist or Medical Office