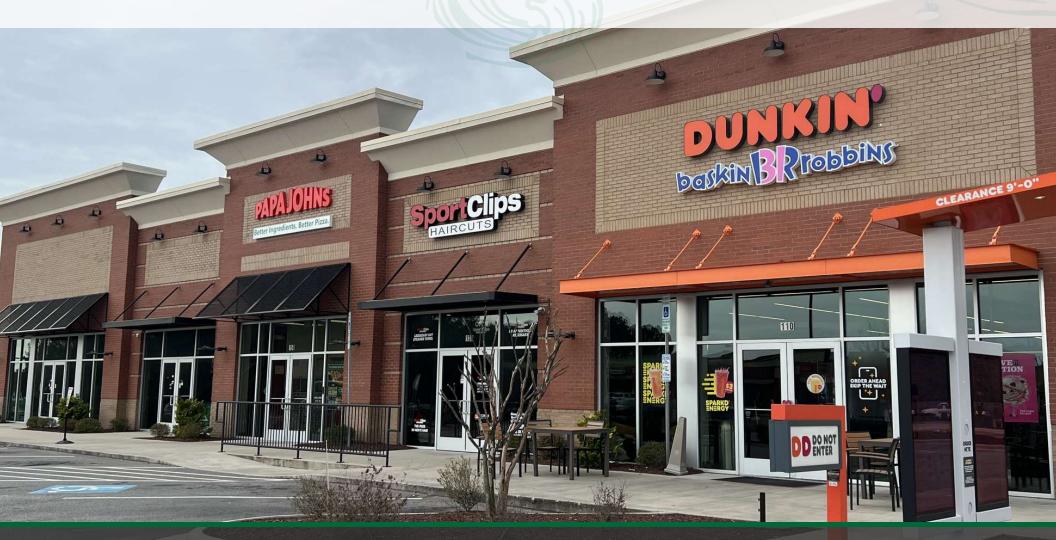

## **Property Description**

JOIN DUNKIN, SPORTS CLIPS, & PAPA JOHNS!
THE SHOPPES AT CLIFFDALE IS A RECENTLY
CONSTRUCTED STRIP CENTER IN WEST
FAYETTEVILLE THAT IS CURRENTLY UNDER
CONSTRUCTION. TWO SPACES REMAINING
THAT ARE 1,379 SF AND 2,174 SF WHICH CAN
BE COMBINED FOR A TOTAL OF 3,553 SF.
SPACES ARE CURRENTLY IN COLD, DARK
SHELL CONDITION. PYLON SIGNAGE IS
AVAILABLE AND THE PROPERTY HAS CROSS
ACCESS BETWEEN THE GOODWILL AND
ZAXBY'S PARKING LOTS.