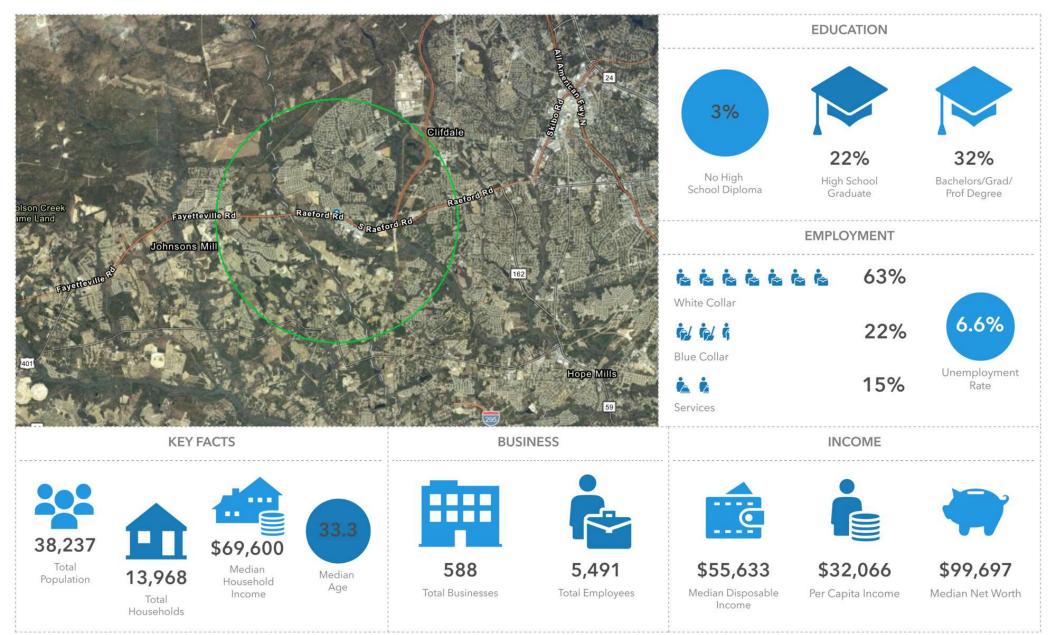

Source: This infographic contains data provided by Esri (2023, 2028), Esri-Data Axle (2023).

©2024 Esri Page 2 of 3 February 28, 2024

for more information

Principal / Broker in Charge O: 910.829.1617 x202 C: 910.988.5284 patrick@grantmurrayre.com