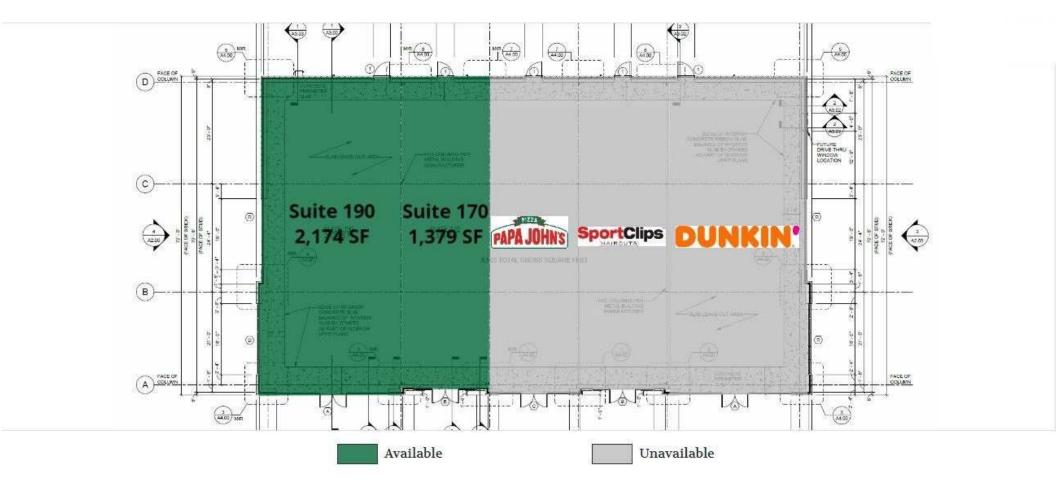

## PROPERTY OVERVIEW

**Available SF:** 1,379 - 3,553 SF

**Lease Rate:** \$25.00 SF/yr (NNN)

**Lot Size:** 2.67 Acres

Year Built: 2020

**Building Size:** 8,505 SF

Zoning: LC

**Submarket:** West Fayetteville

## **Property Description**

JOIN DUNKIN, SPORTS CLIPS, & PAPA JOHNS!
THE SHOPPES AT CLIFFDALE IS A RECENTLY
CONSTRUCTED STRIP CENTER IN WEST
FAYETTEVILLE THAT IS CURRENTLY UNDER
CONSTRUCTION. TWO SPACES REMAINING
THAT ARE 1,379 SF AND 2,174 SF WHICH CAN
BE COMBINED FOR A TOTAL OF 3,553 SF.
SPACES ARE CURRENTLY IN COLD, DARK
SHELL CONDITION. PYLON SIGNAGE IS
AVAILABLE AND THE PROPERTY HAS CROSS
ACCESS BETWEEN THE GOODWILL AND
ZAXBY'S PARKING LOTS.

| Space Name | Space Size       | Lease Rate    | Lease Term | Space Type   |
|------------|------------------|---------------|------------|--------------|
| Suite 170  | 1,379 - 3,553 SF | \$25.00 SF/yr | Negotiable | Strip Center |
| Suite 190  | 2,174 - 3,553 SF | \$25.00 SF/yr | Negotiable | Strip Center |