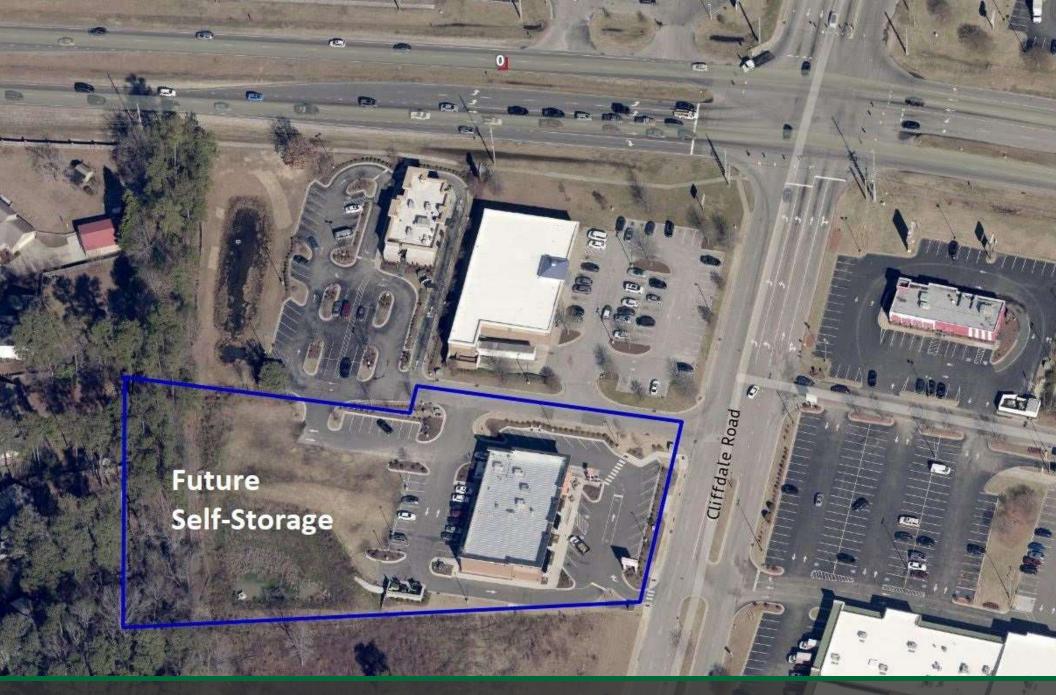

## **Property Description**

JOIN DUNKIN, SPORTS CLIPS, & PAPA JOHNS!
THE SHOPPES AT CLIFFDALE IS A RECENTLY
CONSTRUCTED STRIP CENTER IN WEST
FAYETTEVILLE THAT IS CURRENTLY UNDER
CONSTRUCTION. TWO SPACES REMAINING
THAT ARE 1,379 SF AND 2,174 SF WHICH CAN
BE COMBINED FOR A TOTAL OF 3,553 SF.
SPACES ARE CURRENTLY IN COLD, DARK
SHELL CONDITION. PYLON SIGNAGE IS
AVAILABLE AND THE PROPERTY HAS CROSS
ACCESS BETWEEN THE GOODWILL AND
ZAXBY'S PARKING LOTS.