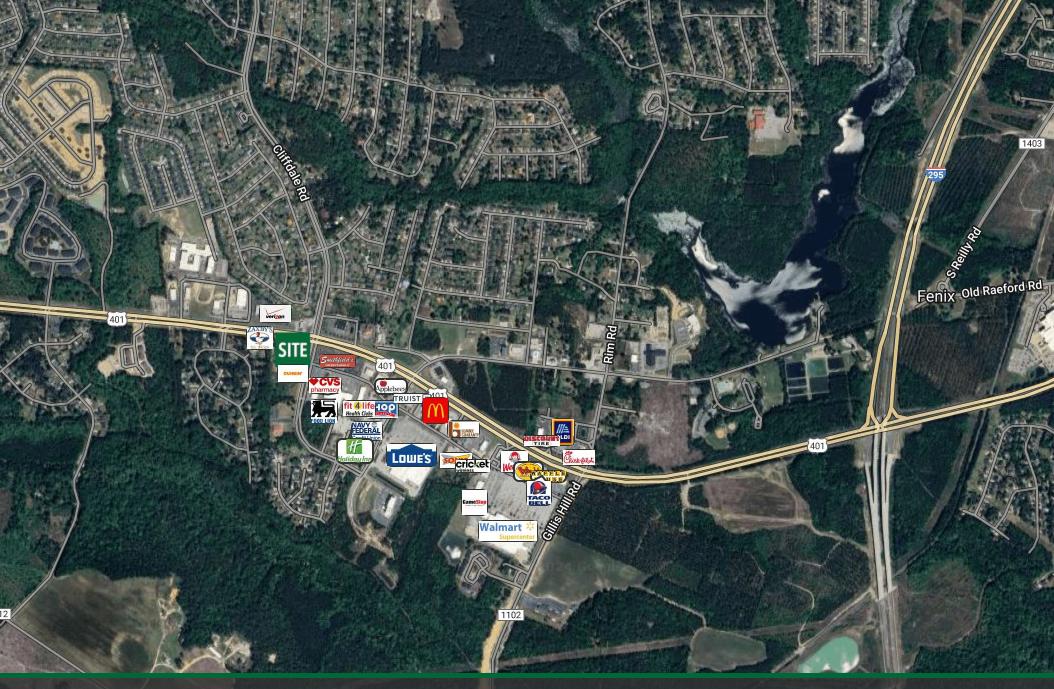

**Traffic Count:** Raeford Rd-40,000

## **Property Description**

JOIN DUNKIN, SPORTS CLIPS, & PAPA JOHNS!
THE SHOPPES AT CLIFFDALE IS A RECENTLY
CONSTRUCTED STRIP CENTER IN WEST
FAYETTEVILLE THAT IS CURRENTLY UNDER
CONSTRUCTION. TWO SPACES REMAINING
THAT ARE 1,379 SF AND 2,174 SF WHICH CAN
BE COMBINED FOR A TOTAL OF 3,553 SF.
SPACES ARE CURRENTLY IN COLD, DARK
SHELL CONDITION. PYLON SIGNAGE IS
AVAILABLE AND THE PROPERTY HAS CROSS
ACCESS BETWEEN THE GOODWILL AND
ZAXBY'S PARKING LOTS.