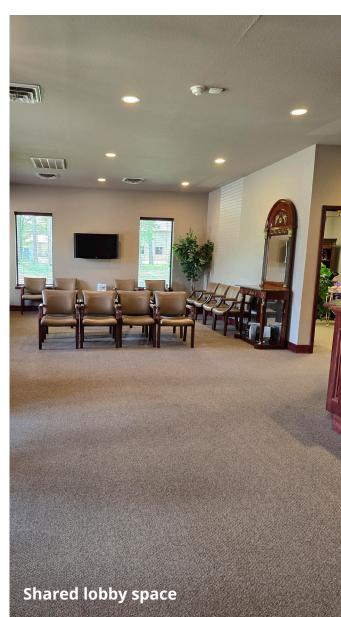

# Property Photos

### **Features:**

- Suite size: +/- 1,500 SF
- Lease rate: \$2,145/month (CAM and utilities included)
- Four private offices
- Shared lobby, reception, and break room
- Ample parking
- · Close proximity to Baptist Health Medical Center
- Easy access to I-30
- · Quality-finishes throughout building