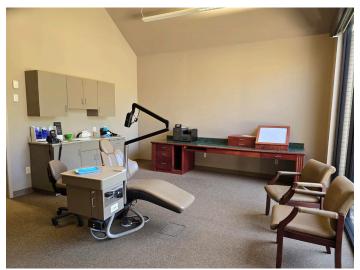

# Property Photos

### **Features:**

- Suite size: +/- 1,500 SF
- Lease rate: \$2,145/month (CAM and utilities included)
- Four private offices
- Shared lobby, reception, and break room
- Ample parking
- · Close proximity to Baptist Health Medical Center
- Easy access to I-30
- · Quality-finishes throughout building