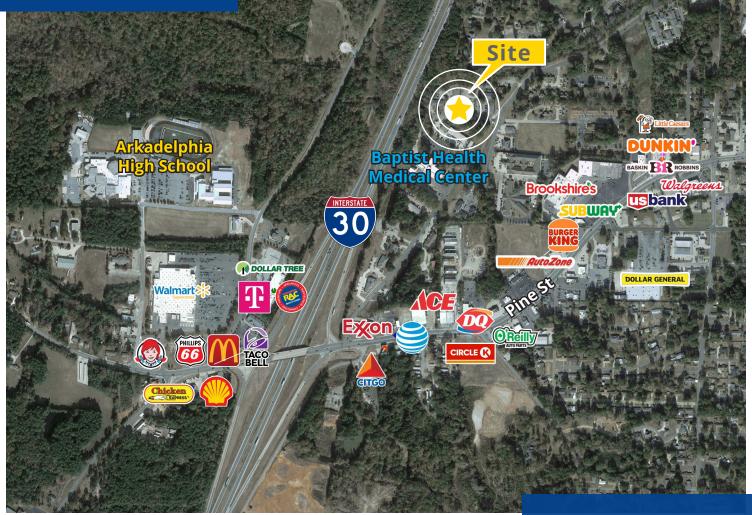

houser +1 501 627 2141 karolyn.fankhouser@colliers.com

**Colliers | Arkansas** 835 Central Ave, Ste. 200 Hot Springs, AR 71901 P: +1 501 623 2200

# 2906 Cypress Street, Arkadelphia, AR

For Lease: Professional Office Space in Woodland Medical Park

### **Features:**

- Suite size: +/- 1,500 SF
- Lease rate: \$2,145/month (CAM and utilities included)
- Four private offices
- Shared lobby, reception, and break room
- Ample parking
- · Close proximity to Baptist Health Medical Center
- Easy access to I-30
- · Quality-finishes throughout building

Copyright © 2023 Colliers International.

Information herein has been obtained from sources deemed reliable, however its accuracy cannot be guaranteed. The user is required to conduct their own due diligence and verification.

## Neighborhood Map





#### **Contact us:**

**Karolyn Fankhouser** +1 501 627 2141 karolyn.fankhouser@colliers.com

**Colliers | Arkansas** 835 Central Ave, Ste. 200 Hot Springs, AR 71901 P: +1 501 623 2200

# Neighborhood Map





#### Contact us:

Karolyn Fankhouser +1 501 627 2141 karolyn.fankhouser@colliers.com

**Colliers | Arkansas** 835 Central Ave, Ste. 200 Hot Springs, AR 71901 P: +1 501 623 2200

# Property Photos











### Contact us:

Karolyn Fankhouser +1 501 627 2141 karolyn.fankhouser@colliers.com

**Colliers | Arkansas** 835 Central Ave, Ste. 200 Hot Springs, AR 71901 P: +1 501 623 2200