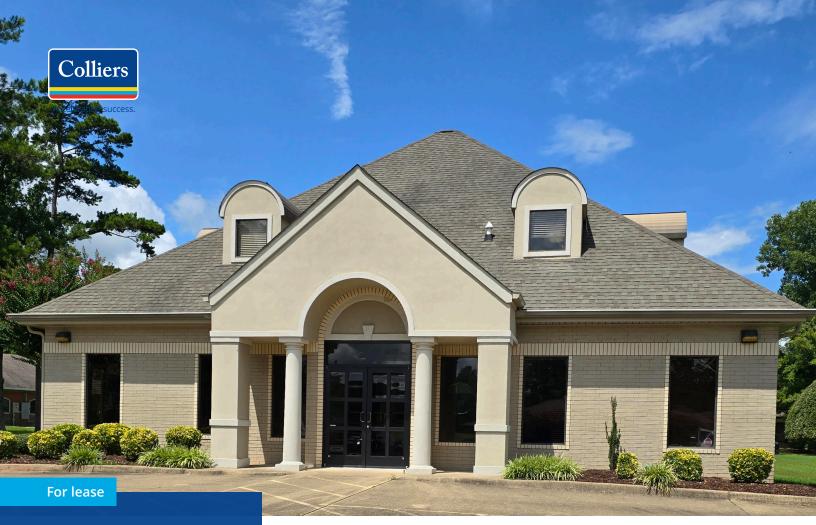

# 2906 Cypress Street, Arkadelphia, AR

For Lease: Professional Office Space in Woodland Medical Park

### **Features:**

- Suite size: +/- 1,500 SF
- Lease rate: \$2,145/month (CAM and utilities included)
- Four private offices
- Shared lobby, reception, and break room
- Ample parking
- · Close proximity to Baptist Health Medical Center
- Easy access to I-30
- · Quality-finishes throughout building