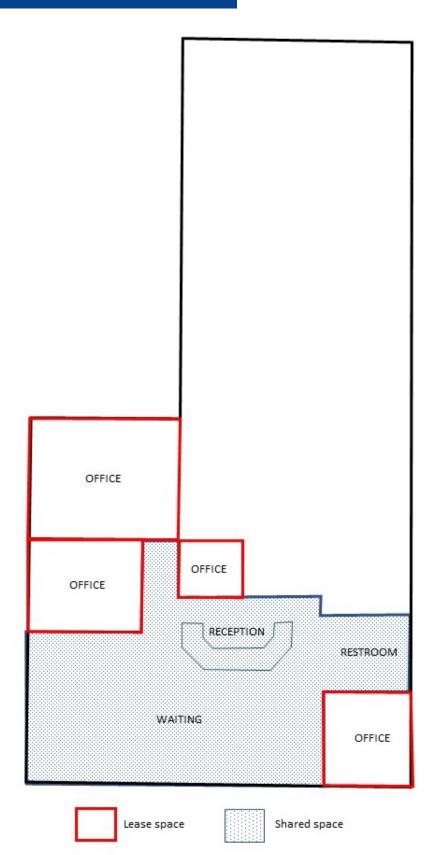

### **Features:**

- Suite size: +/- 1,500 SF
- Lease rate: \$2,145/month (CAM and utilities included)
- Four private offices
- Shared lobby, reception, and break room
- Ample parking
- · Close proximity to Baptist Health Medical Center
- Easy access to I-30
- · Quality-finishes throughout building