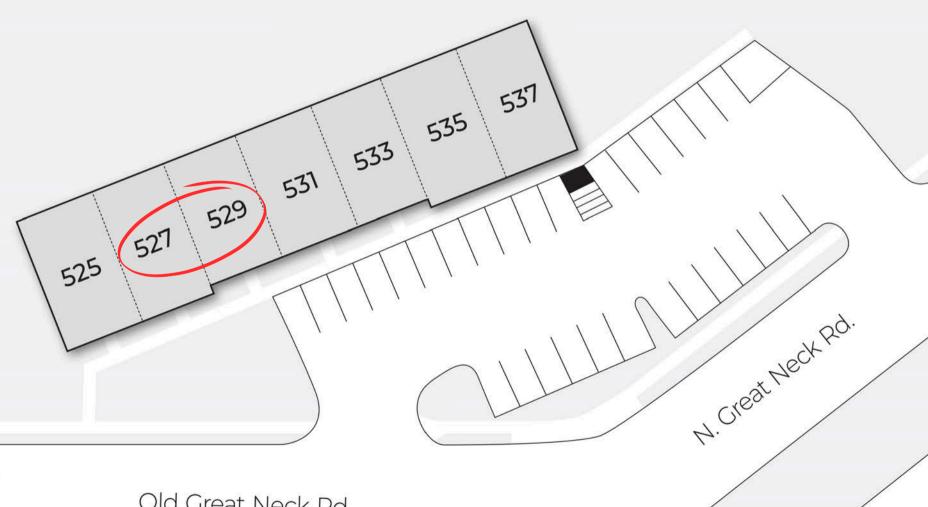

Estimated CAM, Tax & Insurance:

**\$1.93** / SF

Space Available:

Suite #525-529 - 2,832 SF

Broker Contact Claudine Usonis (757) 486.1000 TTY 711

### **Tenants**

| SUITE#  | TENANT                                         |
|---------|------------------------------------------------|
| 525     | Marshalls Tree Service                         |
| 527-529 | Available - 1,872 SF                           |
| 531     | Bay Area Title                                 |
| 533     | Hands with Heart & Natural Health Alternatives |
| 535-537 | Jarrett Chiropractic                           |
|         |                                                |