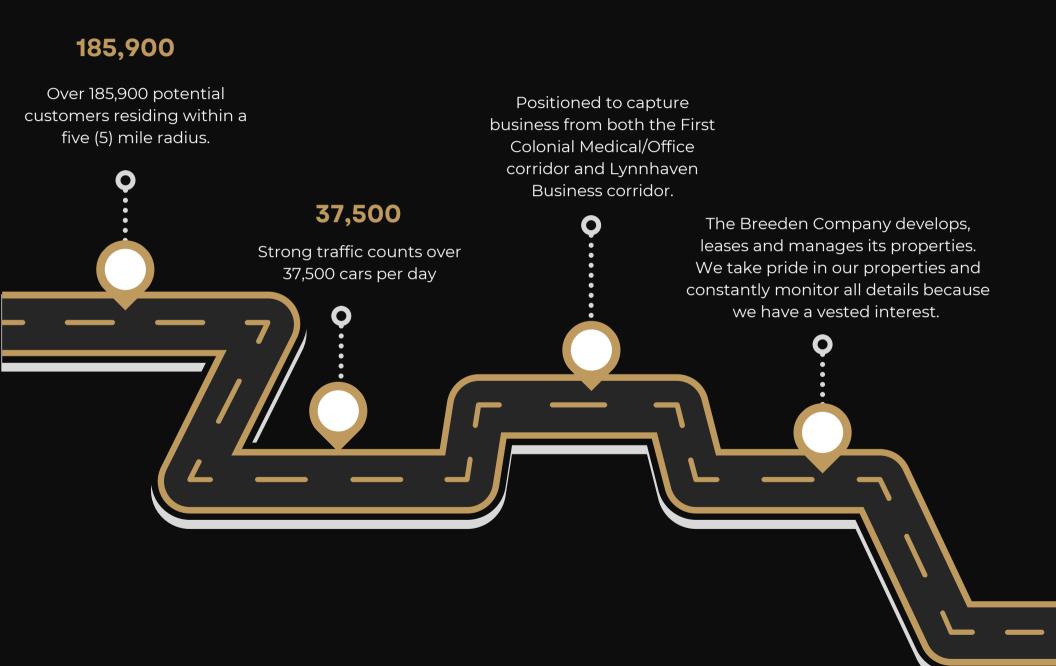

# WHY CHOOSE A BREEDEN COMMERCIAL SPACE?

Nationally recognized, with more than 60 years of expertise in every facet of the industry, The Breeden Company is a real estate development company that boasts a portfolio of over 2 million square feet of retail and office that have been designed, developed and managed. We are a collective driven by client relationships. We believe in providing innovative CRE solutions that meet and exceed our clients' needs.

Breeden Realty is the 9th largest CRE firm in Virginia (Virginia Business, October 2023).