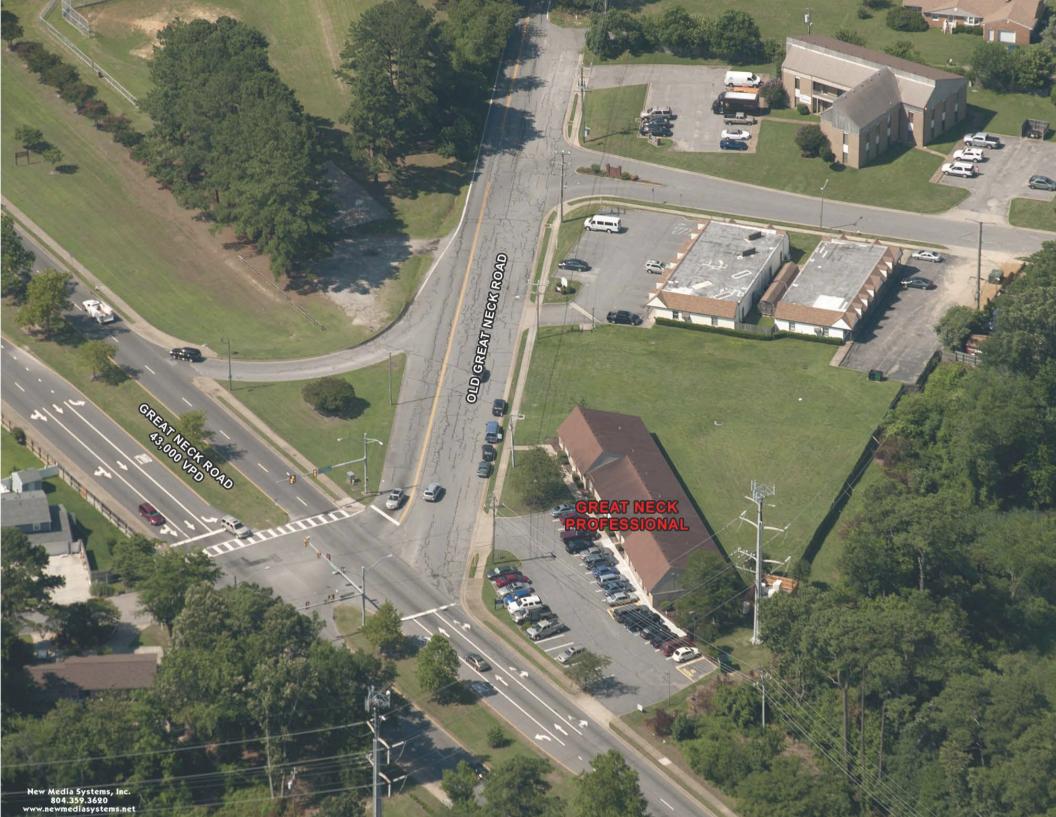

## Why Choose Great Neck Professional Center?

Center Location: 525-537 Old Great Neck Road Virginia Beach, VA 23454

Size:

6,576 Square Feet

Parking:

29 Spaces

Rental Rate:

Price Negotiable, Triple Net

## **Great Neck Professional Center**

525-537 Great Neck Rd. · Virginia Beach, VA 23454 · www.TheBreedenCompany.com

Old Great Neck Rd.