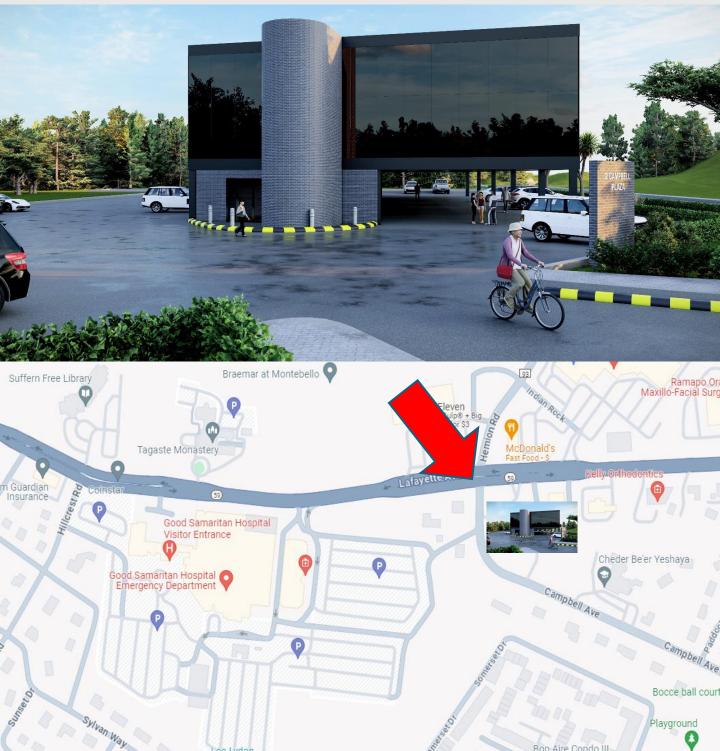

### **Property Facts**

This brand new, state-of-the-art, 2-story glass curtain wall medical/office building is situated in a prime location across from Good Samaritan Hospital and right off NY 59. It is scheduled for completion in Q1 of 2025. It offers a variety of spaces ranging from approximately 2,300 SF to approximately 20,000 SF, providing ample room for your business to expand and evolve with under-need parking.

### **Property Highlights**

- Underneath parking
- Floor-to-ceiling windows
- Natural light
- Build to suit

- Close to Hospital
- Right of RT-59
- 1.2 Miles off the I-287

For Property Information contact: Joel Gruber Rand Commercial Licensed Real Estate Salesperson, NYS & NJ Phone: 845-203-4488 Email: Joel.Gruber@randcommercial.com