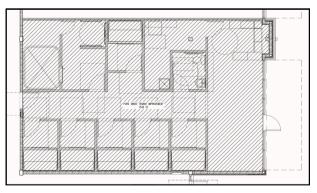

# **PROPERTY SUMMARY** 1,340 RSF, \$29.00 PSF NNN

- OPEX available upon request
- Desirable Grimes location
- Contemporary mixed-use property
- Private entry with reserved parking
- Easily accessible from HWY 141
- High visibility neighborhood
- Building signage
- Like-new buildout with private offices/rooms