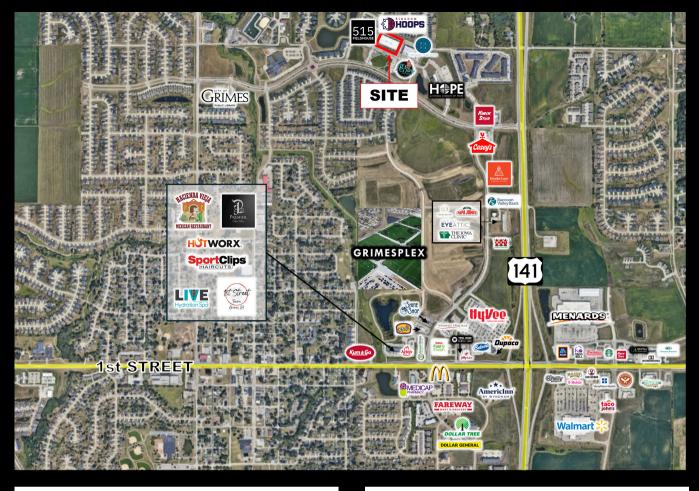

# **PROPERTY SUMMARY** 1,340 RSF, \$29.00 PSF NNN

- OPEX available upon request
- Desirable Grimes location
- Contemporary mixed-use property
- Private entry with reserved parking
- Easily accessible from HWY 141
- High visibility neighborhood
- Building signage
- Like-new buildout with private offices/rooms