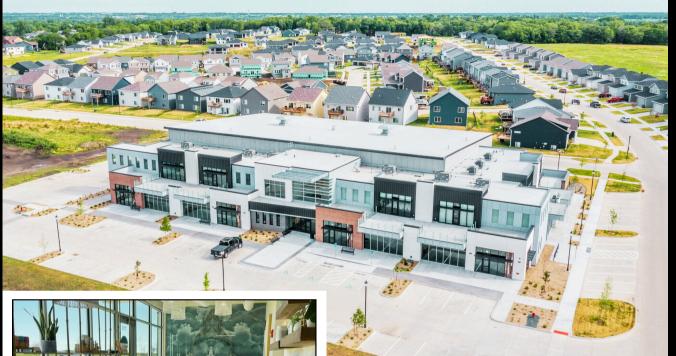

# **FOR LEASE** TURN KEY RETAIL/OFFICE

RATE: \$29.00/RSF NNN

## •

1220 NE Station Crossing Drive Grimes, IA 50111

# **PROPERTY SUMMARY** 1,340 RSF, \$29.00 PSF NNN

- OPEX available upon request
- Desirable Grimes location
- Contemporary mixed-use property
- Private entry with reserved parking
- Easily accessible from HWY 141
- High visibility neighborhood
- Building signage
- Like-new buildout with private offices/rooms