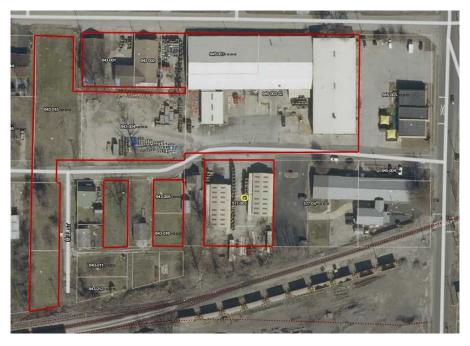

### OFFERING SUMMARY

\$1,300,000 PRICE:

**BUILDING SF:** +/- 42,000

LOT SIZE: 3.98 Acres

DOCK DOORS: 4

OVERHEAD DRIVE-IN DOORS:

5

YEAR BUILT: 1955

## **PROPERTY OVERVIEW**

- In addition to the main +/- 42,000 SF building, there are two -4,000 SF buildings, each have an overhead door and skylights
- Building 2 & 3 located next to the main building need repairs
- Dry sprinkler system throughout the main building
- Multiple cranes and furniture open for negotiation
- Executive offices and conference room with restrooms. kitchenette
- Warehouse has separate office space with restrooms
- Warehouse cooled and heated with radiant heat system
- Rail access