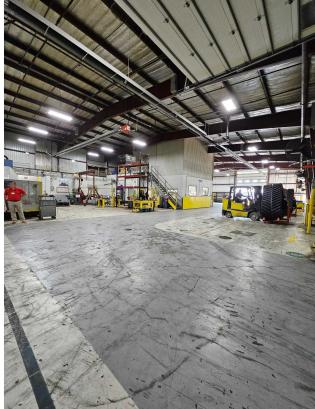

## **PROPERTY OVERVIEW**

- In addition to the main +/- 42,000 SF building, there are two -4,000 SF buildings, each have an overhead door and skylights
- Building 2 & 3 located next to the main building need repairs
- Dry sprinkler system throughout the main building
- Multiple cranes and furniture open for negotiation
- Executive offices and conference room with restrooms. kitchenette
- Warehouse has separate office space with restrooms
- Warehouse cooled and heated with radiant heat system
- Rail access