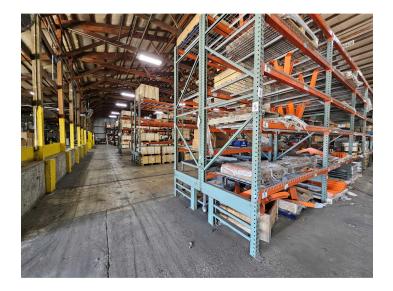

## **PROPERTY OVERVIEW**

- In addition to the main +/- 42,000 SF building, there are two -4,000 SF buildings, each have an overhead door and skylights
- Building 2 & 3 located next to the main building need repairs
- Dry sprinkler system throughout the main building
- Multiple cranes and furniture open for negotiation
- Executive offices and conference room with restrooms. kitchenette
- Warehouse has separate office space with restrooms
- Warehouse cooled and heated with radiant heat system
- Rail access