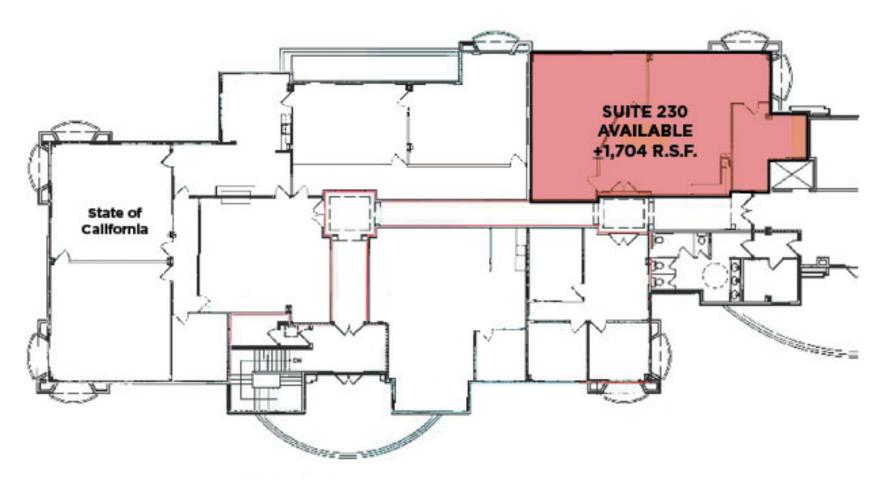

### **Suites Available**

Suite 230: <u>+</u>1,704 R.S.F.

# Creekbridge Office Center 1615 Bunker Hill Way, Salinas, CA

Floor Plan

#### **SECOND FLOOR—BUILDING C**

### EAST WING

**Greg Findley** Managing Director +1 831 755 1639 greg.findley@cushwake.com LIC #01170453

328-B Main Street Salinas, California

main +1 831 449 8000 cushmanwakefield.com

Cushman & Wakefield Copyright 2024. The information contained herein was lawfully obtained from sources we consider reliable. Cushman & Wakefield is not responsible and expressly disclaims all liability, for errors, omissions, prior sales, withdrawal from the market or change in price. Seller (or Lesser's) independent investigation.