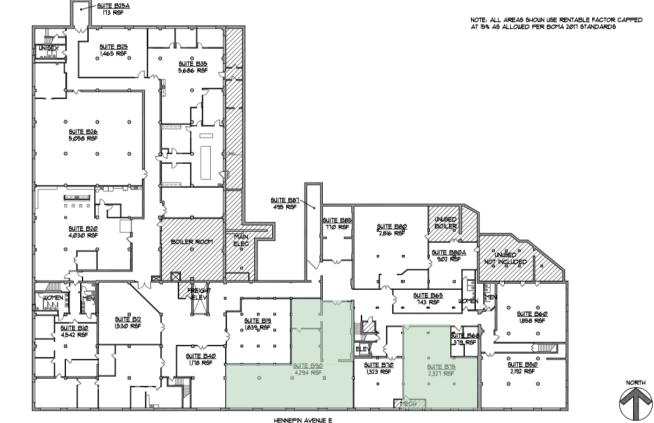

### LOWER LEVEL FLOOR PLAN (Storage Spaces)

## 1621 East Hennepin Avenue, Minneapolis, MN 55414

| Building Address     | 1621 East Hennepin Avenue<br>Minneapolis, MN 55414                                                   |
|----------------------|------------------------------------------------------------------------------------------------------|
| Office Space         | Suite 295 - 2,292 RSF @ \$18.00 - \$20.00 PSF Net (Available 6/1/25)                                 |
| Indoor Storage Space | Suite B75 - 2,327 RSF @ \$8.00 - \$10.00 PSF Net<br>Suite B90 - 4,294 RSF @ \$8.00 - \$10.00 PSF Net |
| Operating Expenses   | CAM\$6.97 PSFTax\$2.44 PSFInsurance\$0.25 PSFTotal\$9.66 PSF (2024 Est.)                             |
| Parking              | Dedicated building parking lot with 188 surface spaces<br>Additional ADA spaces available            |
| Loading              | Three (3) dock-high loading docks                                                                    |