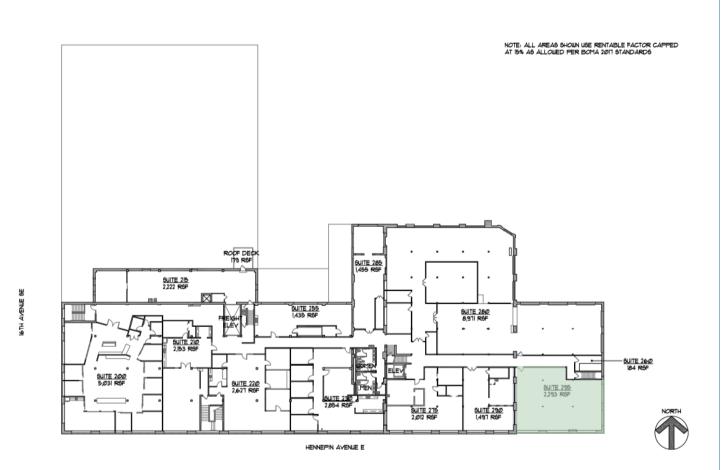

te 295 - 2,292 RSF @ \$18.00 - \$20.00 PSF Net (Available 6/1/25)                                 |
| Indoor Storage Space | Suite B75 - 2,327 RSF @ \$8.00 - \$10.00 PSF Net<br>Suite B90 - 4,294 RSF @ \$8.00 - \$10.00 PSF Net |
| Operating Expenses   | CAM\$6.97 PSFTax\$2.44 PSFInsurance\$0.25 PSFTotal\$9.66 PSF (2024 Est.)                             |
| Parking              | Dedicated building parking lot with 188 surface spaces<br>Additional ADA spaces available            |
| Loading              | Three (3) dock-high loading docks                                                                    |

Access

Easy access to I-35W, I-94 and Hennepin Avenue





900 North Third Street, Minneapolis, MN 55401

1621 East Hennepin Avenue, Minneapolis, MN 55414

#### SECOND LEVEL FLOOR PLAN





1621 East Hennepin Avenue, Minneapolis, MN 55414

### LOWER LEVEL FLOOR PLAN (Storage Spaces)