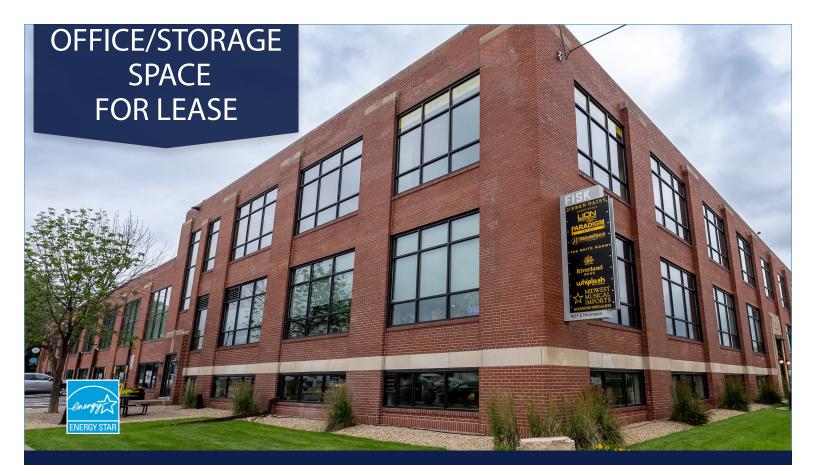

1621 East Hennepin Avenue, Minneapolis, MN 55414

### **BUILDING HIGHLIGHTS**

- Renovated 100 year old, two-story office building including updated restrooms, windows, HVAC/electrical and common areas
- Energy Star Certified (2021)
- Affordable NE Minneapolis office and indoor storage spaces
- New passenger and freight elevators
- Dedicated building surface parking lot
- Located two blocks off I-35W on the Hennepin Avenue exit
- Easy access to Downtown Minneapolis I-35W and I-94