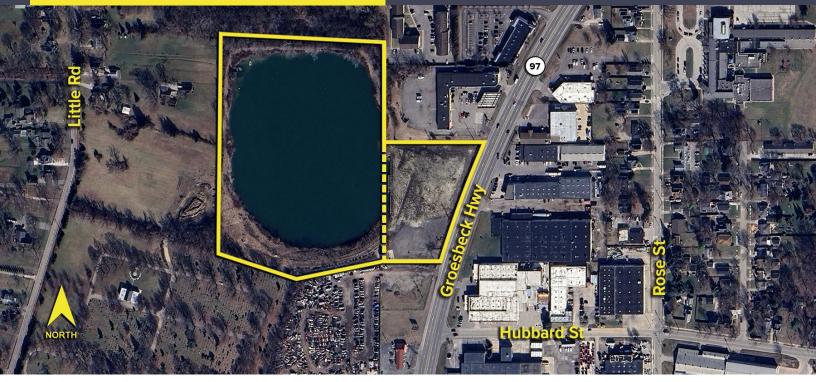

### **PROPERTY FEATURES**

- 16.63 acres available
- Rare commercial-zoned parcel on Groesbeck Highway
- Possible industrial uses
- Approximately 3.3 acres useable portion of property between Groesbeck Highway and the lake
- Extensive retaining wall at east end of lake
- Existing 1,120 square feet building on site
- Portion of the parcel is in Clinton Twp.
- Property contains existing lake
- Sale Price: \$1,350,000 (\$81,183.48/acre)