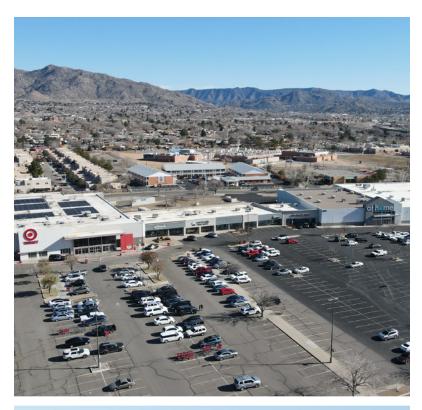

| NNN             | \$2.50 PSF        |                          |
| Space Available | Suite F-3         | ± 1,490 SF               |
|                 | Suite F-4         | ± 2,038 SF — ± 6,691 SF  |
|                 | Suite F-5         | ± 3,163 SF               |
|                 | Suite H-1         | ± 23,497 SF (01/18/2025) |
| Lot Size        | 10.68 Acres       |                          |
| Submarket       | Northeast Heights | 5                        |

### **Features**

- Anchored by Target, At Home, Best Buy, Petco, and Dollar Tree
- Regional site with freeway visibility and nearby access
- High traffic corridor with 73,500 VPD at intersection
- Tenant improvement allowance available for medical, office, restaurant and retail users

### **Area Tenants**

























## Trade Area Aerial



## Intersection Aerial



## Site Plan



## Building F Site Plan



## Building H Site Plan



# Demographics\*

\* Demographic data derived from esri® 2020



|                   | 1 Mile   | 3 Miles  | 5 Miles  |
|-------------------|----------|----------|----------|
| Population        | 14,546   | 130,596  | 241,480  |
| Households        | 5,957    | 55,227   | 107,858  |
| Median HH Income  | \$49,357 | \$49,096 | \$52,554 |
| Average HH Income | \$62,499 | \$68,166 | \$75,297 |





### Colliers

Colliers | Albuquerque-Santa Fe 5051 Journal Center Blvd. NE, Suite 200 Albuquerque, NM 87109 Main: +1 505 883 7676 colliers.com

#### **Ben Perich**

Sr. Vice President | Principal +1 505 880 7054 ben.perich@colliers.com Lic. No. 45966

### **Chase Ruffin**

Vi