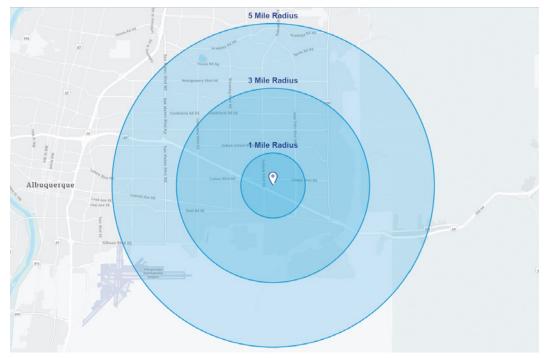

# Demographics\*

\* Demographic data derived from esri® 2020

|                   | 1 Mile   | 3 Miles  | 5 Miles  |
|-------------------|----------|----------|----------|
| Population        | 14,546   | 130,596  | 241,480  |
| Households        | 5,957    | 55,227   | 107,858  |
| Median HH Income  | \$49,357 | \$49,096 | \$52,554 |
| Average HH Income | \$62,499 | \$68,166 | \$75,297 |