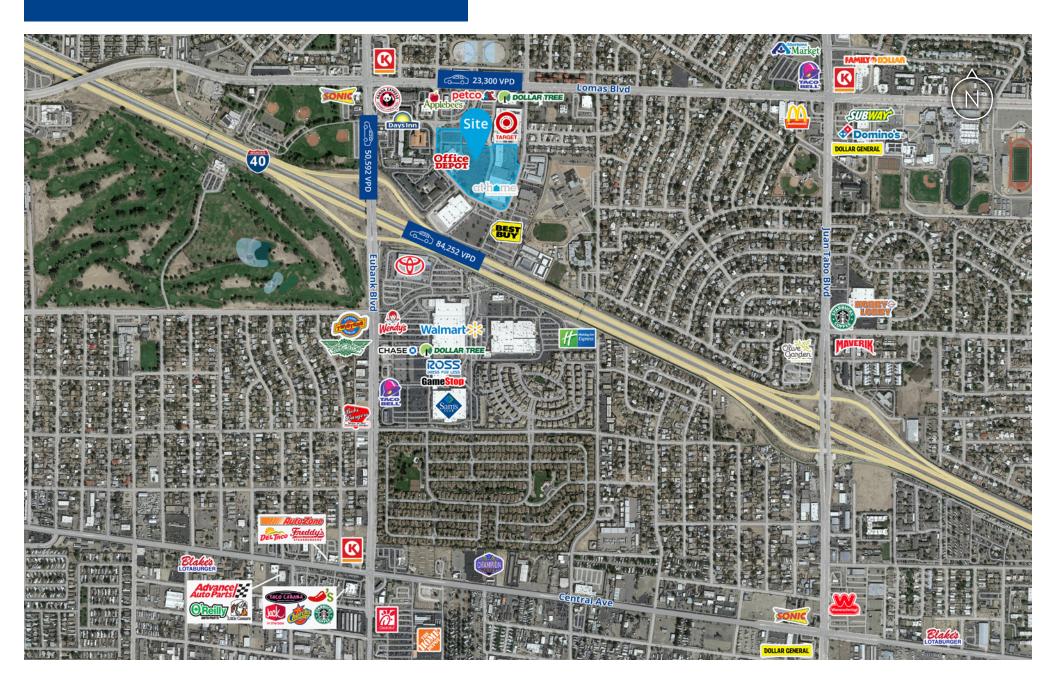

0 PSF        |                          |
| Space Available | Suite F-3         | ± 1,490 SF               |
|                 | Suite F-4         | ± 2,038 SF — ± 6,691 SF  |
|                 | Suite F-5         | ± 3,163 SF               |
|                 | Suite H-1         | ± 23,497 SF (01/18/2025) |
| Lot Size        | 10.68 Acres       |                          |
| Submarket       | Northeast Heights | 5                        |

### **Features**

- Anchored by Target, At Home, Best Buy, Petco, and Dollar Tree
- Regional site with freeway visibility and nearby access
- High traffic corridor with 73,500 VPD at intersection
- Tenant improvement allowance available for medical, office, restaurant and retail users

### **Area Tenants**

























## Trade Area Aerial



## Intersection Aerial



## Site Plan



## Building F Site Plan



## Building H Site Plan



# Demographics\*

\* Demographic data derived from esri® 2020



|                   | 1 Mile   | 3 Miles  | 5 Miles  |
|-------------------|----------|----------|----------|
| Population        | 14,546   | 130,596  | 241,480  |
| Households        | 5,957    | 55,227   | 107,858  |
| Median HH Income  | \$49,357 | \$49,096 | \$52,554 |
| Average HH Income | \$62,499 | \$68,166 | \$75,297 |





### Colliers

Colliers | Albuquerque-Santa Fe 5051 Journal Center Blvd. NE, Suite 200 Albuquerque, NM 87109 Main: +1 505 883 7676 colliers.com

#### **Ben Perich**

Sr. Vice President | Principal +1 505 880 7054 ben.perich@colliers.com Lic. No. 45966

### **Chase Ruffin**

Vice President +1 505 880 70