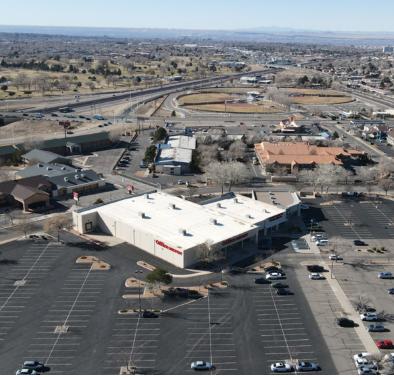

NNN             | \$2.50 PSF        |                          |
| Space Available | Suite F-3         | ± 1,490 SF               |
|                 | Suite F-4         | ± 2,038 SF — ± 6,691 SF  |
|                 | Suite F-5         | ± 3,163 SF               |
|                 | Suite H-1         | ± 23,497 SF (01/18/2025) |
| Lot Size        | 10.68 Acres       |                          |
| Submarket       | Northeast Heights | 5                        |

### **Features**

- Anchored by Target, At Home, Best Buy, Petco, and Dollar Tree
- Regional site with freeway visibility and nearby access
- High traffic corridor with 73,500 VPD at intersection
- Tenant improvement allowance available for medical, office, restaurant and retail users

### **Area Tenants**

























## Trade Area Aerial



## Intersection Aerial



## Site Plan



## Building F Site Plan



## Building H Site Plan



# Demographics\*

\* Demographic data derived from esri® 2020



|                   | 1 Mile   | 3 Miles  | 5 Miles  |
|-------------------|----------|----------|----------|
| Population        | 14,546   | 130,596  | 241,480  |
| Households        | 5,957    | 55,227   | 107,858  |
| Median HH Income  | \$49,357 | \$49,096 | \$52,554 |
| Average HH Income | \$62,499 | \$68,166 | \$75,297 |





### Colliers

Colliers | Albuquerque-Santa Fe 5051 Journal Center Blvd. NE, Suite 200 Albuquerque, NM 87109 Main: +1 505 883 7676 colliers.com

#### **Ben Perich**

Sr. Vice President | Principal +1 505 880 7054 ben.perich@colliers.com Lic. No. 45966

### **Chase Ruffin**

Vice