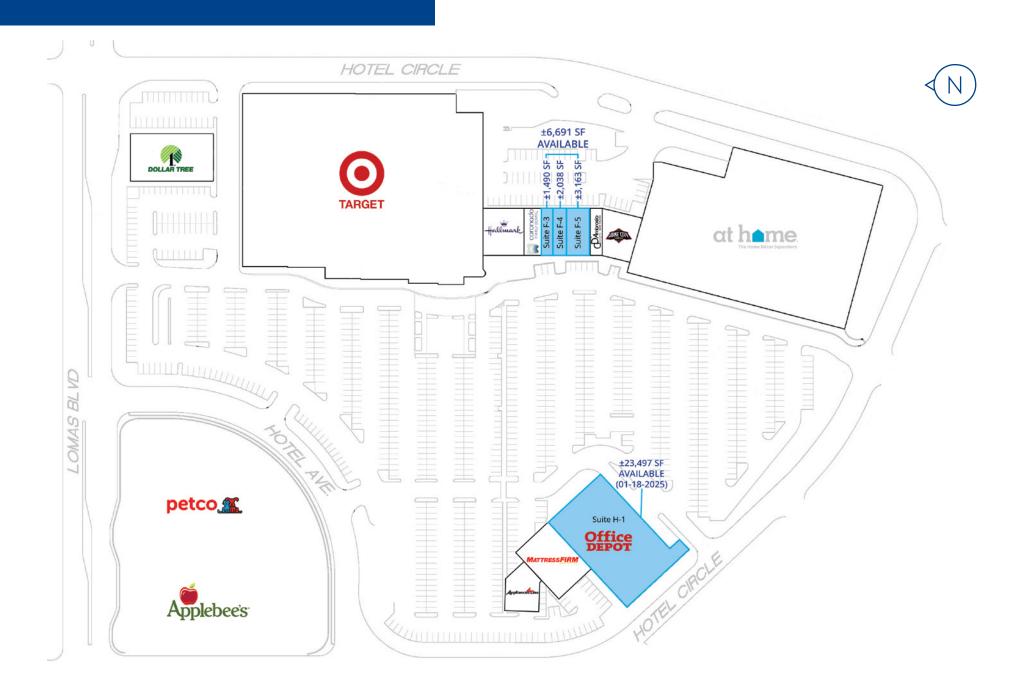

## Site Plan

### **Details**

| Lease Rate      | See Broker        |                          |
|-----------------|-------------------|--------------------------|
| NNN             | \$2.50 PSF        |                          |
| Space Available | Suite F-3         | ± 1,490 SF               |
|                 | Suite F-4         | ± 2,038 SF — ± 6,691 SF  |
|                 | Suite F-5         | ± 3,163 SF               |
|                 | Suite H-1         | ± 23,497 SF (01/18/2025) |
| Lot Size        | 10.68 Acres       |                          |
| Submarket       | Northeast Heights | 5                        |