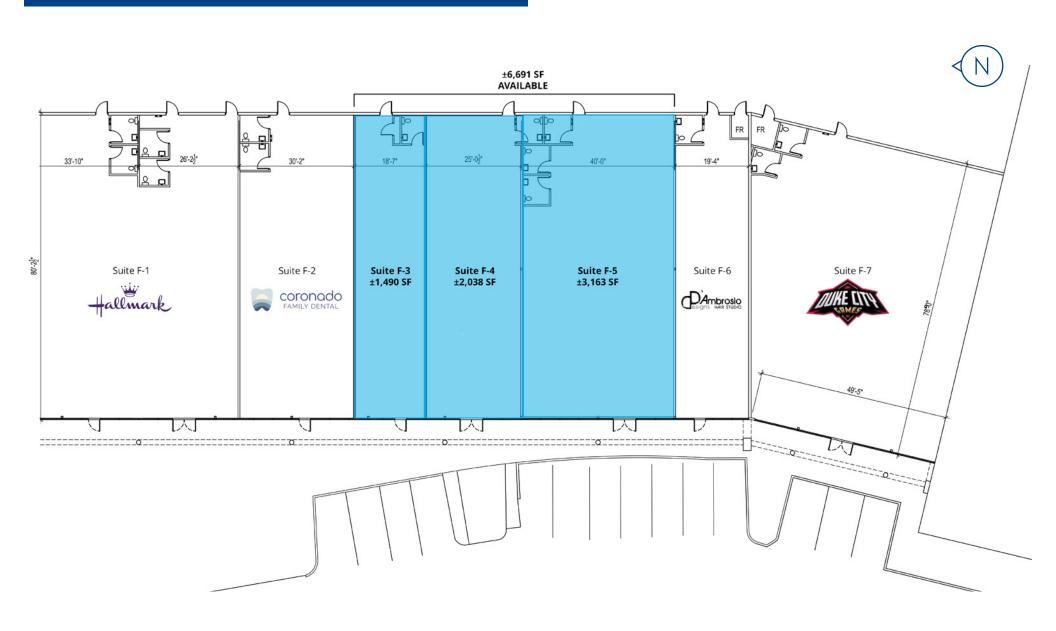

## Building F Site Plan

### **Details**

| Lease Rate      | See Broker        |                          |
|-----------------|-------------------|--------------------------|
| NNN             | \$2.50 PSF        |                          |
| Space Available | Suite F-3         | ± 1,490 SF               |
|                 | Suite F-4         | ± 2,038 SF — ± 6,691 SF  |
|                 | Suite F-5         | ± 3,163 SF               |
|                 | Suite H-1         | ± 23,497 SF (01/18/2025) |
| Lot Size        | 10.68 Acres       |                          |
| Submarket       | Northeast Heights | 5                        |