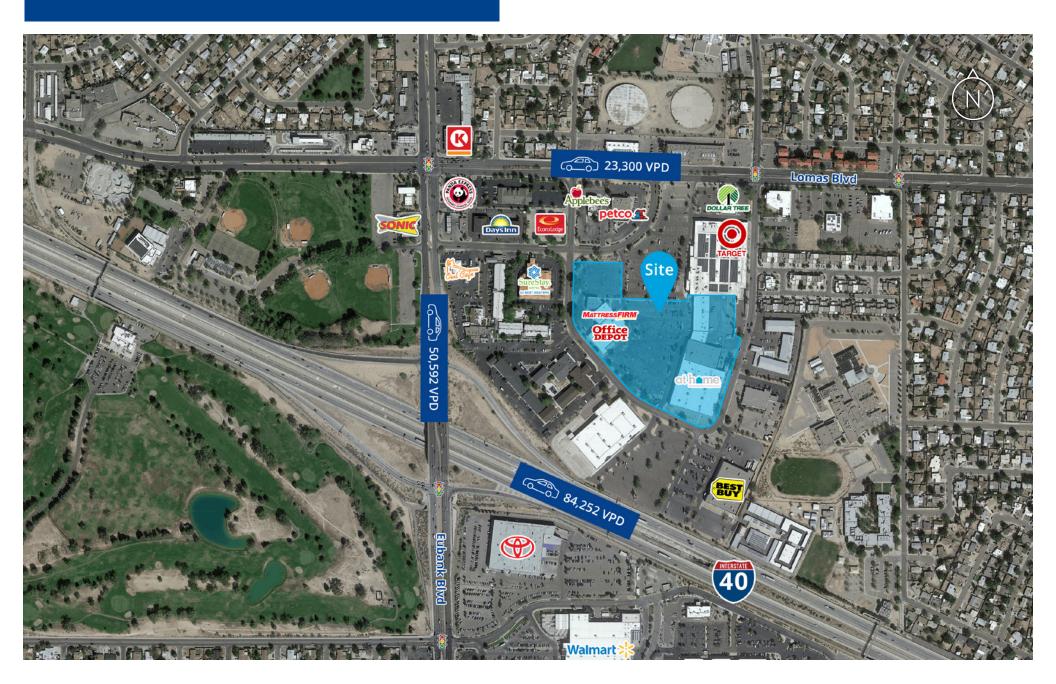

|
| Space Available | Suite F-3         | ± 1,490 SF               |
|                 | Suite F-4         | ± 2,038 SF — ± 6,691 SF  |
|                 | Suite F-5         | ± 3,163 SF               |
|                 | Suite H-1         | ± 23,497 SF (01/18/2025) |
| Lot Size        | 10.68 Acres       |                          |
| Submarket       | Northeast Heights | 5                        |

### **Features**

- Anchored by Target, At Home, Best Buy, Petco, and Dollar Tree
- Regional site with freeway visibility and nearby access
- High traffic corridor with 73,500 VPD at intersection
- Tenant improvement allowance available for medical, office, restaurant and retail users

### **Area Tenants**

























## Trade Area Aerial



## Intersection Aerial



## Site Plan



## Building F Site Plan



## Building H Site Plan



# Demographics\*

\* Demographic data derived from esri® 2020



|                   | 1 Mile   | 3 Miles  | 5 Miles  |
|-------------------|----------|----------|----------|
| Population        | 14,546   | 130,596  | 241,480  |
| Households        | 5,957    | 55,227   | 107,858  |
| Median HH Income  | \$49,357 | \$49,096 | \$52,554 |
| Average HH Income | \$62,499 | \$68,166 | \$75,297 |





### Colliers

Colliers | Albuquerque-Santa Fe 5051 Journal Center Blvd. NE, Suite 200 Albuquerque, NM 87109 Main: +1 505 883 7676 colliers.com

#### **Ben Perich**

Sr. Vice President | Principal +1 505 880 7054 ben.perich@colliers.com Lic. No. 45966

### **Chase Ruffin**

Vice President +1 505 880 7087 chase.ruffin@colliers.c