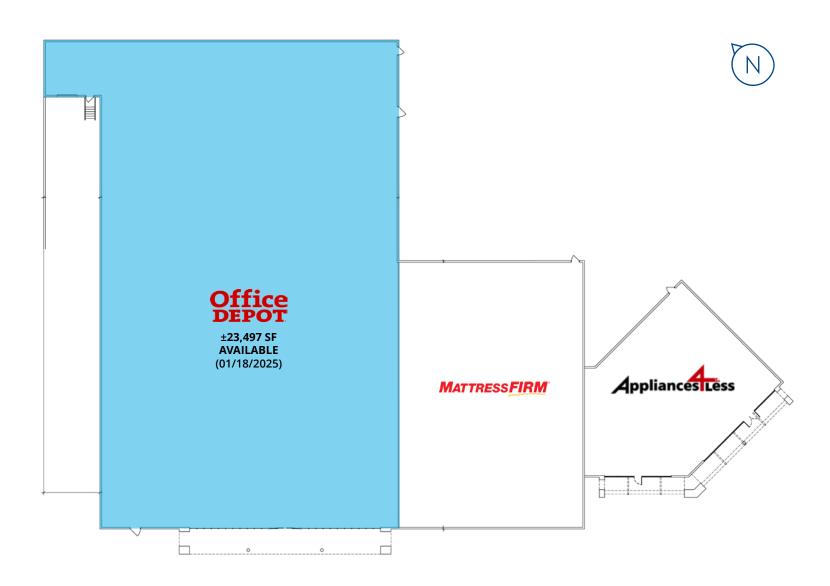

## Building H Site Plan

### **Details**

| Lease Rate      | See Broker        |                          |
|-----------------|-------------------|--------------------------|
| NNN             | \$2.50 PSF        |                          |
| Space Available | Suite F-3         | ± 1,490 SF               |
|                 | Suite F-4         | ± 2,038 SF — ± 6,691 SF  |
|                 | Suite F-5         | ± 3,163 SF               |
|                 | Suite H-1         | ± 23,497 SF (01/18/2025) |
| Lot Size        | 10.68 Acres       |                          |
| Submarket       | Northeast Heights | 5                        |