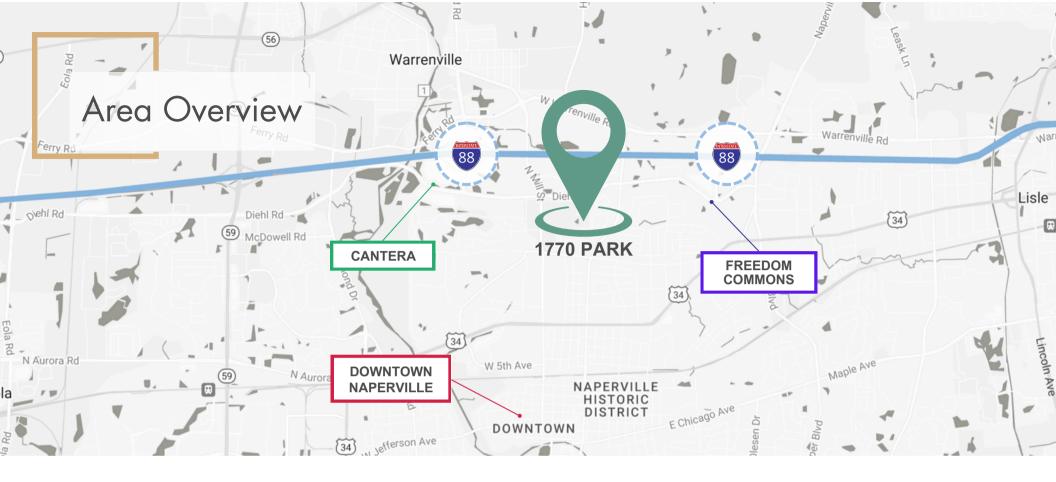

FOR SALE

1770 Park Street, Naperville, IL 60563

() 🚥

Unit

Welcome to 1770 Park Street

Situated within the vibrant Diehl Road Corridor, 1770 Park Street is an ideal location for a business to establish a presence in the area. The building is conveniently located less than 2 miles from Interstate 88, and 2.5 miles from downtown Naperville.

Local Dining & Shopping

Interstate access: 1.5 miles to Winfield Road 2 miles to Freedom Drive

2.5 miles to dining, shopping, lodging, and entertainment in downtown Naperville