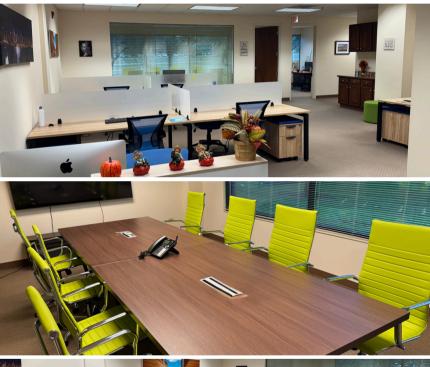

## Unit 108 2,428 sf

- Three (3) private offices
- Spacious conference room
- Kitchen
- Large open work area
- Corner unit w/ natural light
- LED lighting

- Comcast Business, AT&T, & Access Broadband
- Furniture may be available for additional fee
- HVAC: