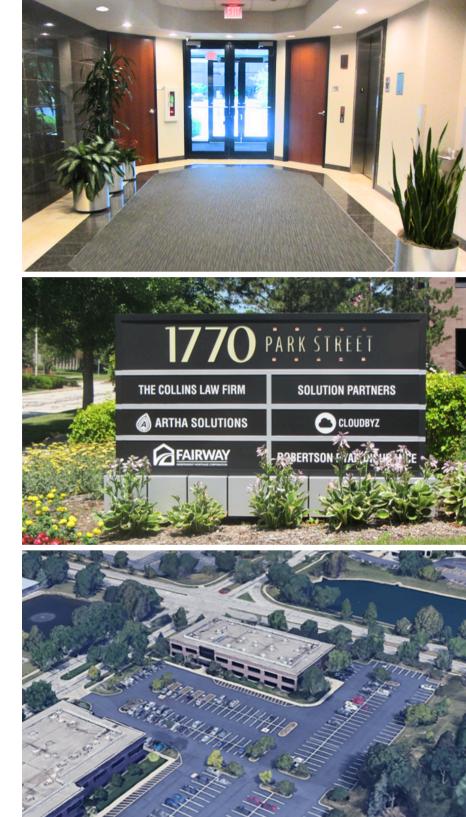

FOR SALE

1770 Park Street, Naperville, IL 60563

() 🚥

Unit

Welcome to 1770 Park Street

Situated within the vibrant Diehl Road Corridor, 1770 Park Street is an ideal location for a business to establish a presence in the area. The building is conveniently located less than 2 miles from Interstate 88, and 2.5 miles from downtown Naperville.

Building Highlights Include:

- Stable & Capable Association

Well Maintained Professional Building

Monument Signage

Abundant Parking

24/7/365 HVAC & Access

新武

Excellent Location with Easy Access to I-88