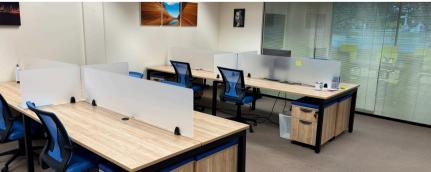

## Unit 108 2,428 sf

- Three (3) private offices
- Spacious conference room
- Kitchen
- Large open work area
- Corner unit w/ natural light
- LED lighting

- Comcast Business, AT&T, & Access Broadband
- Furniture may be available for additional fee
- HVAC: