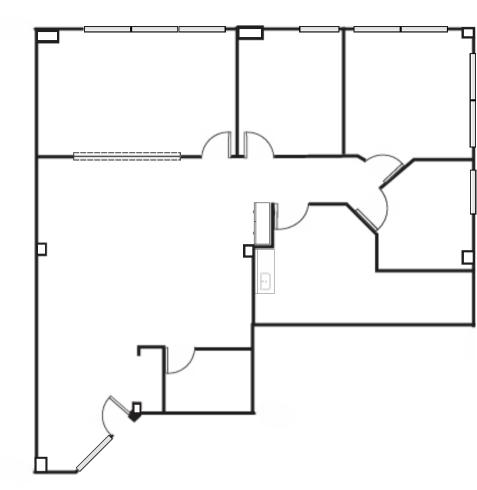

## Unit 108 2,428 sf

- Three (3) private offices
- Spacious conference room
- Kitchen
- Large open work area
- Corner unit w/ natural light
- LED lighting

- Comcast Business, AT&T, & Access Broadband
- Furniture may be available for additional fee
- HVAC: