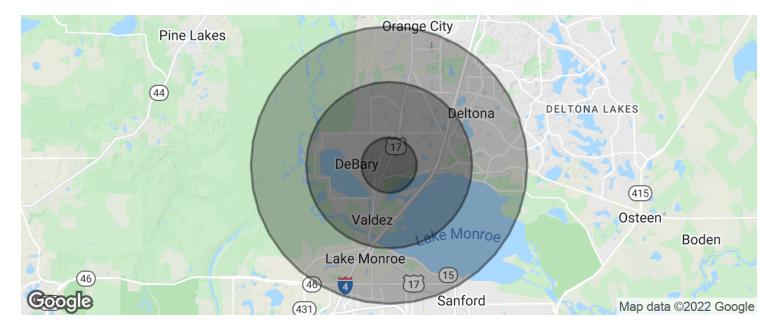

ш EAS 

275 S US Highway 17-92, Debary, FL 32713

| POPULATION                              | 1 MILE                 | 3 MILES               | 5 MILES               |
|-----------------------------------------|------------------------|-----------------------|-----------------------|
| Total population                        | 2,893                  | 25,647                | 75,020                |
| Median age                              | 42.4                   | 44.9                  | 40.0                  |
| Median age (Male)                       | 40.7                   | 43.8                  | 39.2                  |
| Median age (Female)                     | 44.2                   | 45.9                  | 40.8                  |
|                                         |                        |                       |                       |
| HOUSEHOLDS & INCOME                     | 1 MILE                 | 3 MILES               | 5 MILES               |
| HOUSEHOLDS & INCOME<br>Total households | <b>1 MILE</b><br>1,145 | <b>3 MILES</b> 10,435 | <b>5 MILES</b> 29,866 |
|                                         |                        |                       |                       |
| Total households                        | 1,145                  | 10,435                | 29,866                |