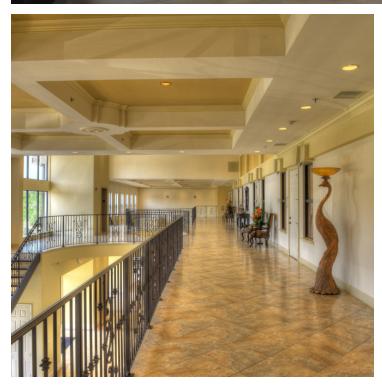

### LOCATION OVERVIEW

The Parkview Building is located on the high traffic count Hwy 17-92 in the growing city of Debary. Quick access to the I-4 interstate and within minutes from the cities of Orange City, Deltona and Deland. There is a bus stop on site and the building is in close proximity to the Sun Rail Station which provides easy commuting from the larger metro to the south.