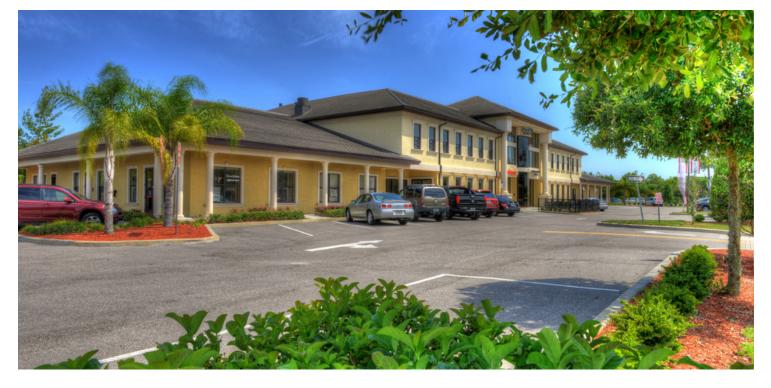

### LOCATION OVERVIEW

The Parkview Building is located on the high traffic count Hwy 17-92 in the growing city of Debary. Quick access to the I-4 interstate and within minutes from the cities of Orange City, Deltona and Deland. There is a bus stop on site and the building is in close proximity to the Sun Rail Station which provides easy commuting from the larger metro to the south.