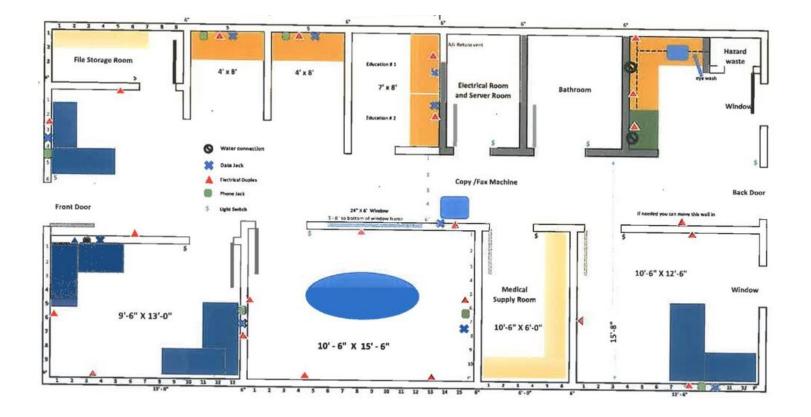

### **AVAILABLE SPACES**

| SPACE                  | LEASE RATE    | SIZE (SF) |
|------------------------|---------------|-----------|
| 275 S US Highway 17-92 | \$22.00 SF/yr | 1,225 SF  |
| 275 S US Highway 17-92 | \$20.00 SF/yr | 619 SF    |
| 275 S us HWY 1972      | \$20.00 SF/yr | 1,225 SF  |