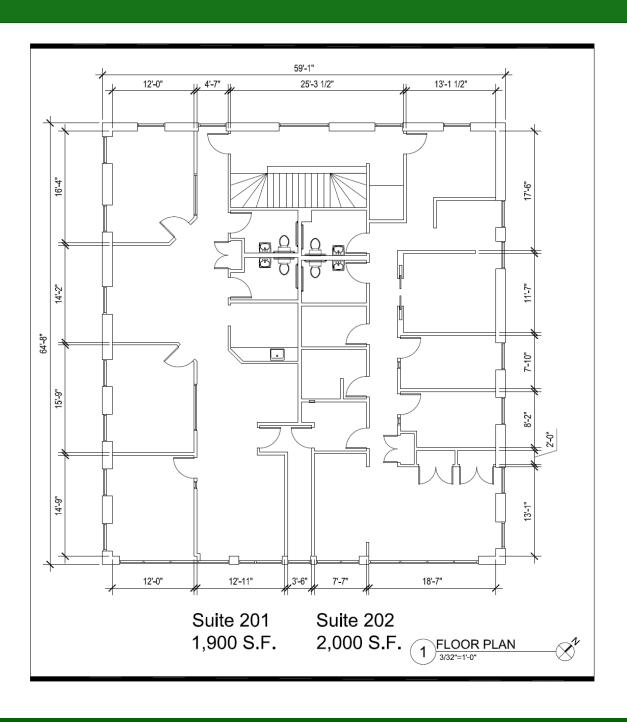

**AVAILABLE** 2,000 Square Feet

**BUILDING SIZE** 7,800 Square Feet (2 floors)

PERCENT OF BUILDING 26% (2,000/7,800)

1 @ 14' x 16' Corner office + /-CONFIGURATION

2 @ 14' x 8' Offices

1 @ 14' x 14' Conference room

1 @ 6' x 8' Kitchen

1 @ 14' x 15' Reception area \$17.00 Net per square foot

C.A.M. \$4.98 per sq. ft. (actual 2016)

REAL ESTAE TAXES \$2.69 per sq. ft. (2016)

**OCCUPANCY** Upon lease execution

**COMMENTS** North Naperville location. Convenient access to I-88. Quality image,