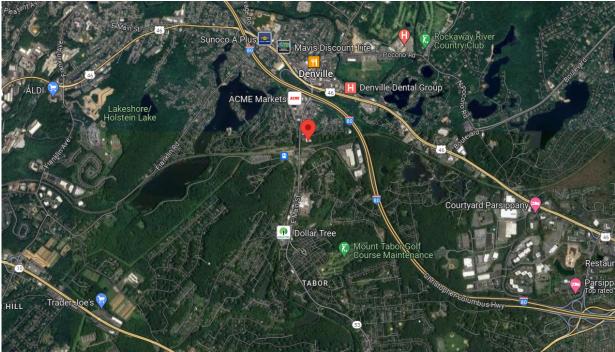

Location: Close to Routes 10, 80 and 46; walking distance to the Denville train station

Features:

• 4 Tailboards and 1 drive in door

· 14' ceiling height · Large Parking area

 Heavy power I-1 Industrial zone