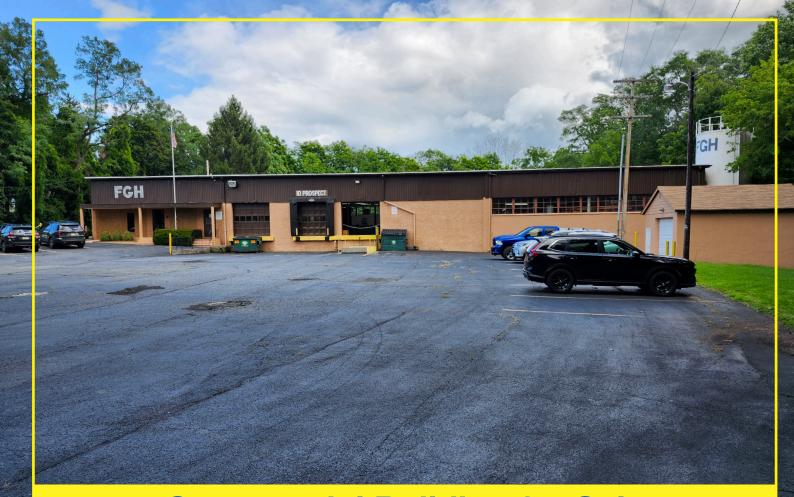

# **Commercial Building for Sale**

# 10 Prospect Place

DENVILLE, NJ 07834

**Building Size:** +/-21,710 SF on +/- 4.97 acres

**Available Space:** +/- 21,710 SF (+/- 4,000 SF of office and +/- 17,710 SF of warehouse)

Sale Price: Call for Pricing

Location: Close to Routes 10, 80 and 46; walking distance to the Denville train station

Features:

• 4 Tailboards and 1 drive in door

· 14' ceiling height · Large Parking area

 Heavy power I-1 Industrial zone