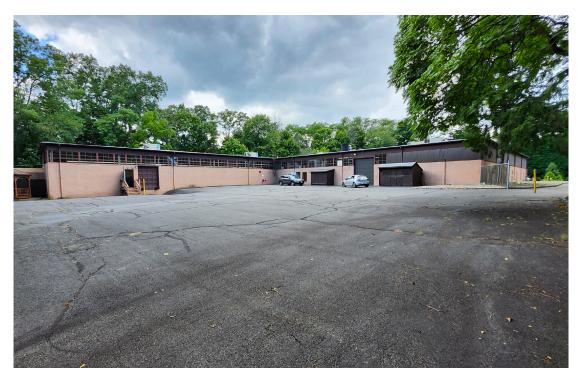

# **Commercial Building for Sale**

# 10 Prospect Place

DENVILLE, NJ 07834

**Building Size:** +/-21,710 SF on +/- 4.97 acres

**Available Space:** +/- 21,710 SF (+/- 4,000 SF of office and +/- 17,710 SF of warehouse)

Sale Price: Call for Pricing

Location: Close to Routes 10, 80 and 46; walking distance to the Denville train station

Features:

• 4 Tailboards and 1 drive in door

· 14' ceiling height · Large Parking area

 Heavy power I-1 Industrial zone

**Exclusive Broker** 

Weichert Commercial Brokerage, Inc.

David R. Williams

Senior Vice President 201-218-0658 cell drwilliams@weichertcommercial.com

1625 Route 10 • Morris Plains, NJ • 973-267-7778 • weichertcommercial.com

## 10 Prospect Place

#### **Photos**







### 10 Prospect Place

#### Floor Plan





### 10 Prospect Place

### +/- 21,710 SF on +/- 4.97 Acres