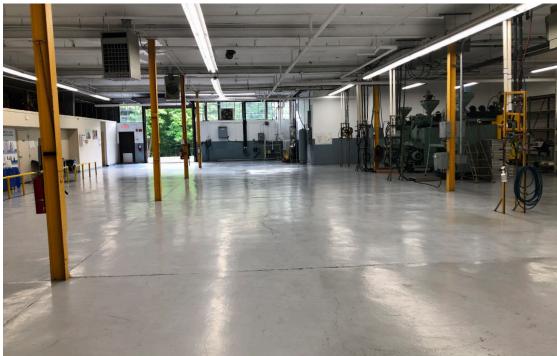

# **Commercial Building for Sale**

# 10 Prospect Place

DENVILLE, NJ 07834

**Building Size:** +/-21,710 SF on +/- 4.97 acres

**Available Space:** +/- 21,710 SF (+/- 4,000 SF of office and +/- 17,710 SF of warehouse)

Sale Price: Call for Pricing

Location: Close to Routes 10, 80 and 46; walking distance to the Denville train station

Features:

• 4 Tailboards and 1 drive in door

· 14' ceiling height · Large Parking area

 Heavy power I-1 Industrial zone

**Exclusive Broker** 

Weichert Commercial Brokerage, Inc.

David R. Williams

Senior Vice President 201-218-0658 cell drwilliams@weichertcommercial.com

1625 Route 10 • Morris Plains, NJ • 973-267-7778 • weichertcommercial.com

## 10 Prospect Place

#### **Photos**







### 10 Prospect Place

#### Floor Plan





### 10 Prospect Place

### +/- 21,710 SF on +/- 4.97 Acres