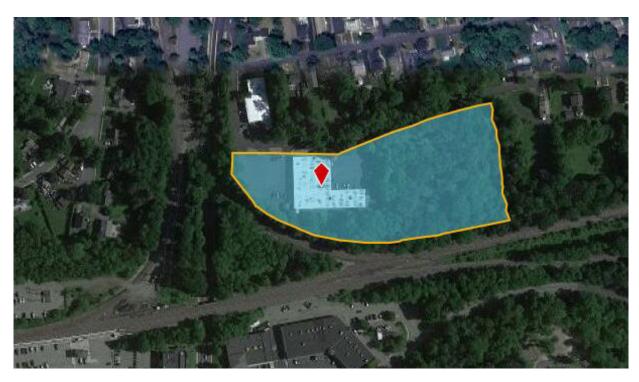

# 10 Prospect Place

DENVILLE, NJ 07834

**Building Size:** +/-21,710 SF on +/- 4.97 acres

**Available Space:** +/- 21,710 SF (+/- 4,000 SF of office and +/- 17,710 SF of warehouse)

Sale Price: Call for Pricing

Location: Close to Routes 10, 80 and 46; walking distance to the Denville train station

Features:

• 4 Tailboards and 1 drive in door

· 14' ceiling height · Large Parking area

 Heavy power I-1 Industrial zone

### +/- 21,710 SF on +/- 4.97 Acres