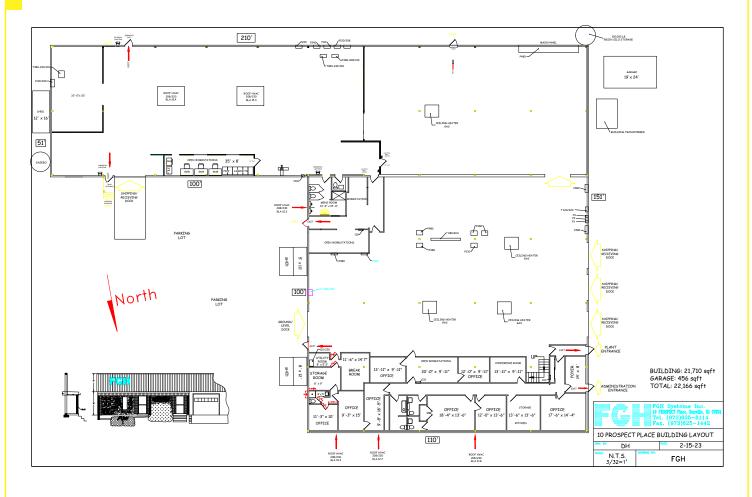

# **Commercial Building for Sale**

# 10 Prospect Place

DENVILLE, NJ 07834

**Building Size:** +/-21,710 SF on +/- 4.97 acres

**Available Space:** +/- 21,710 SF (+/- 4,000 SF of office and +/- 17,710 SF of warehouse)

Sale Price: Call for Pricing

Location: Close to Routes 10, 80 and 46; walking distance to the Denville train station

Features:

• 4 Tailboards and 1 drive in door

· 14' ceiling height · Large Parking area

 Heavy power I-1 Industrial zone

**Exclusive Broker** 

Weichert Commercial Brokerage, Inc.

David R. Williams

Senior Vice President 201-218-0658 cell drwilliams@weichertcommercial.com

1625 Route 10 • Morris Plains, NJ • 973-267-7778 • weichertcommercial.com

## 10 Prospect Place

#### **Photos**







### 10 Prospect Place

#### Floor Plan





### 10 Prospect Place

### +/- 21,710 SF on +/- 4.97 Acres