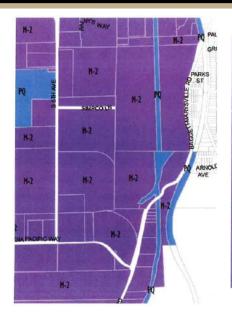

off of HWY 70 and in the Enterprise Zone. One of the few properties in Oroville offering rail access... this has Rail Siding that wraps around the back. At 16.69 acres and zoned M2 this is a perfect investment property.





## 2865 S 5TH AVE OROVILLE, CA

## 2865 S 5TH AVE OROVILLE, CA

### SUMMARY

- ASKING PRICE: \$775,000
- LOT SIZE: 8.89 ACRES
- SQFT: 387,248
- LISTING ID: CH16110051
- ZONING: M2
- PARCEL #: 035410004000

#### HIGHI IGHTS

- GREAT VISIBILITY
- HIGH TRAFFIC AREA
- LOCATED WITHIN CLOSE PROXIMITY TO THE NEW SUPER MARKET AND LOCATED IN THE "ENTERPRISE ZONE"
- LOCATION HIGHTLIGHT
- UP AND COMING AREA WITH NEW DEVELOPMENT UNDER CONSTRUCTION
- LARGE POPULATION DENSITY





8.89 acres of prime industrial property. Ready for construction. Utilities in street.





## ZONINGS









## OPPORTUNITY ZONE







## **CITY OVERVIEW**

# CITY OF **OROVILLE**

Oroville had a recent 20% population increase. Home prices are up a massive 27.8% (approximately \$63,500) in the second quarter of 2019 compared to the third quarter of 2019 compared to the third guarter of 2018 due to the camp fire. These are the highest Oroville's home quarters have been since they began providing economic snapshots in 2010. Employment in Oroville has increased in six of the last eight quarters. Over 14.4 million in building permits were issued in the second quarter of 2019 (the highest level since 2010). Oroville Hospital has a \$200 million expansion underway which will provide employment for over 700 new employees.







# FOR MORE INFORMATION, CONTACT ME:





FRANK ROSS
DRE # 01014400