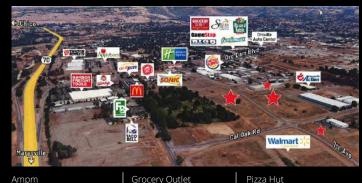

## HIGHLIGHTS

- Properties are across the street from the new Walmart Supercenter
- 15 miles to Gridley
- 21 miles to Paradise
- · 24 miles to Chico
- · 26 miles to Marvsville
- 27 miles to Yuba City

CVS Foodmaxx Gamestop

**Grocery Outlet** Holiday Inn Express **Huntingtons Sportmans** iStorage Oroville Butte County Farm Bureau Mcdonald's Community Action Agency Motel 6 Napa Auto Parts Oroville Auto Center Panda Express

Pizza Hut Round Table Pizza Sierra Central Credit Union Sonic Drive In Starbucks Taco Bell Tractor Supply Walmart Super Center

PARCELS CAN BE PURCHASED SEPARATELY OR COMBINED

Applebee's Bar & Grill

Big 5 Sporting Goods

Burger King

& more!