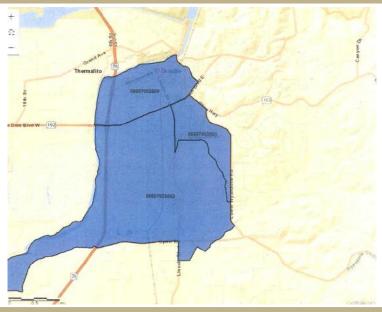

rprise Zone. One of the few properties in Oroville offering rail access... this has Rail Siding that wraps around the back. At 16.69 acres and zoned M2 this is a perfect investment property.





## 2865 S 5TH AVE OROVILLE, CA

## 2865 S 5TH AVE OROVILLE, CA

### SUMMARY

- ASKING PRICE: \$775,000
- LOT SIZE: 8.89 ACRES
- SQFT: 387,248
- LISTING ID: CH16110051
- ZONING: M2
- PARCEL #: 035410004000

#### HIGHI IGHTS

- GREAT VISIBILITY
- HIGH TRAFFIC AREA
- LOCATED WITHIN CLOSE PROXIMITY TO THE NEW SUPER MARKET AND LOCATED IN THE "ENTERPRISE ZONE"
- LOCATION HIGHTLIGHT
- UP AND COMING AREA WITH NEW DEVELOPMENT UNDER CONSTRUCTION
- LARGE POPULATION DENSITY





8.89 acres of prime industrial property. Ready for construction. Utilities in street.





## ZONINGS









## OPPORTUNITY ZONE







## **CITY OVERVIEW**

# CITY OF **OROVILLE**

Oroville had a recent 20% population increase. Home prices are up a massive 27.8% (approximately \$63,500) in the second quarter of 2019 compared to the third quarter of 2019 compared to the third guarter of 2018 due to the camp fire. These are the highest Oroville's home quarters have been since they began providing economic snapshots in 2010. Employment in Oroville has increased in six of the last eight quarters. Over 14.4 million in building permits were issued in the second quarter of 2019 (the highest level since 2010). Oroville Hospital has a \$200 million expansion underway which will provide employment for over 700 new employees.







# FOR MORE INFORMATION, CONTACT ME:





FRANK ROSS
DRE # 01014400
(530) 624-6375
Frank@norcale