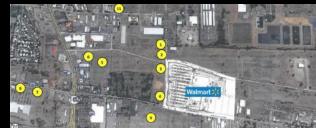

## HIGHLIGHTS

- Properties are across the street from the new Walmart Supercenter
- 15 miles to Gridley
- 21 miles to Paradise
- · 24 miles to Chico
- · 26 miles to Marvsville
- 27 miles to Yuba City

CVS Foodmaxx Gamestop

### HIGHLIGHTS

- GREAT VISIBILITY
- ALL PARCELS IN LINE WITH NEW SUPER WALMART CENTER

## LOCATION HIGHLIGHT

- UP AND COMING AREA WITH NEW DEVELOPMENT UNDER CONSTRUCTION
- LARGE POPULATION DENSITY

Great location adjacent to the Super Walmart and in the Enterprise/Business zone of Oroville. 1.18 acres and zoned M2 this is a perfect investment opportunity in a high traffic area.