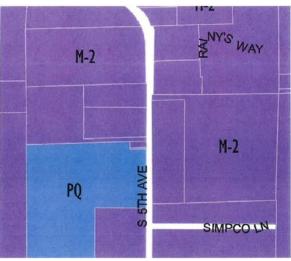

f of HWY 70 and in the Enterprise Zone. One of the few properties in Oroville offering rail access... this has Rail Siding that wraps around the back. At 16.69 acres and zoned M2 this is a perfect investment property.





## 2865 S 5TH AVE OROVILLE, CA

## 2865 S 5TH AVE OROVILLE, CA

### SUMMARY

- ASKING PRICE: \$775,000
- LOT SIZE: 8.89 ACRES
- SQFT: 387,248
- LISTING ID: CH16110051
- ZONING: M2
- PARCEL #: 035410004000

#### HIGHI IGHTS

- GREAT VISIBILITY
- HIGH TRAFFIC AREA
- LOCATED WITHIN CLOSE PROXIMITY TO THE NEW SUPER MARKET AND LOCATED IN THE "ENTERPRISE ZONE"
- LOCATION HIGHTLIGHT
- UP AND COMING AREA WITH NEW DEVELOPMENT UNDER CONSTRUCTION
- LARGE POPULATION DENSITY





8.89 acres of prime industrial property. Ready for construction. Utilities in street.





## ZONINGS









## OPPORTUNITY ZONE







## **CITY OVERVIEW**

# CITY OF **OROVILLE**

Oroville had a recent 20% population increase. Home prices are up a massive 27.8% (approximately \$63,500) in the second quarter of 2019 compared to the third quarter of 2019 compared to the third guarter of 2018 due to the camp fire. These are the highest Oroville's home quarters have been since they began providing economic snapshots in 2010. Employment in Oroville has increased in six of the last eight quarters. Over 14.4 million in building permits were issued in the second quarter of 2019 (the highest level since 2010). Oroville Hospital has a \$200 million expansion underway which will provide employment for over 700 new employees.







# FOR MORE INFORMATION, CONTACT ME:





FRANK ROSS
DRE # 01014400
(