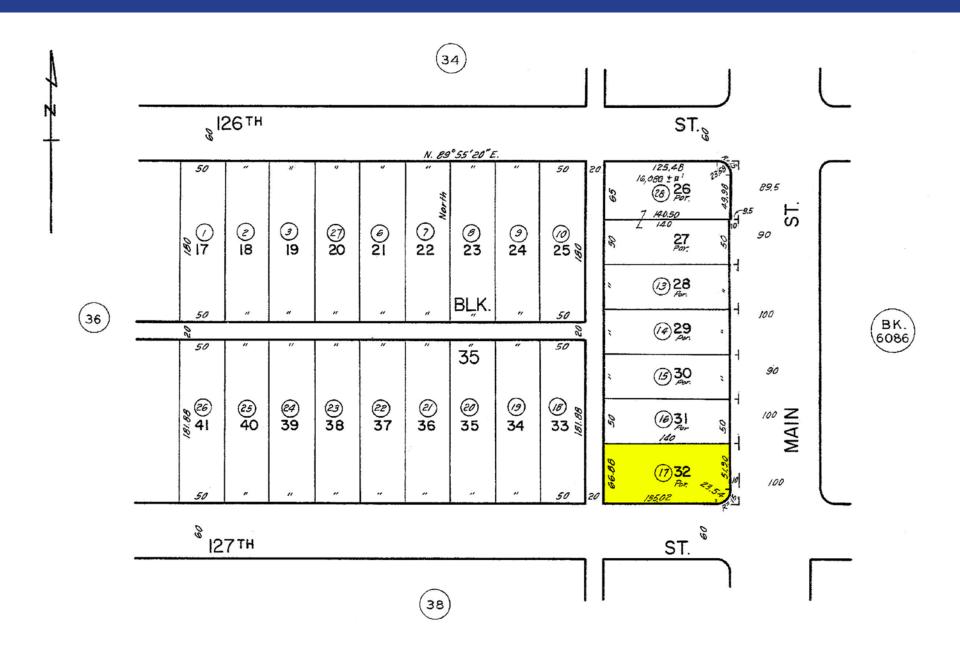

## Aerial Photo

ATHENS SUBDIVISION NO. 4 M.B. 12-114-115

Power: 800A/240V/3Ph 4W

Restrooms: 2

Parking: 10± Surface Spaces

Zoning: LC M1

Assessor's Parcel #: 6132-035-017

Traffic Count: 8,474 Vehicles Per Day (2022)