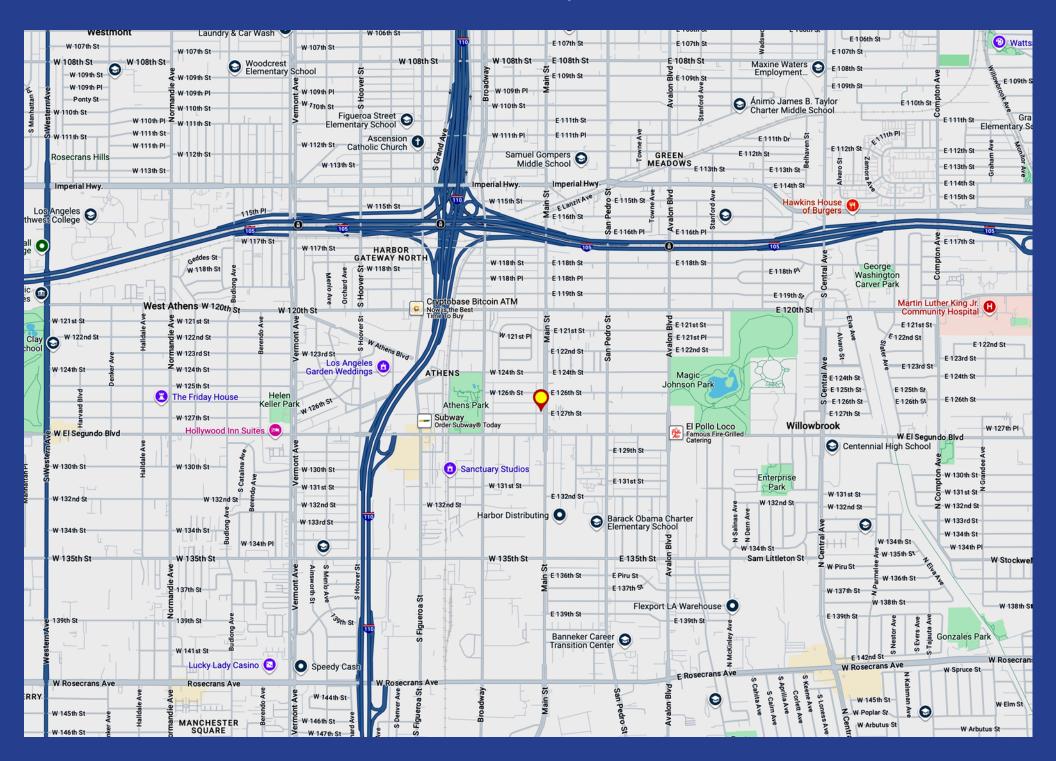

(2022)

#### **Property Highlights**

- Prime owner/user or tenant opportunity
- Industrial facility ideal for light manufacturing or warehouse use
- Great South Los Angeles location at the northwest corner of Main Street and 127th Street
- · Highly secure building with ground level loading door
- Heavy power service, lighting, plumbing, HVAC units
- Small office area and two restrooms
- Includes secure, gated parking for 10± vehicles and outside storage enclosure
- · Excellent signage and exposure
- One block north of El Segundo Blvd and five blocks east of the Harbor (110) Freeway

Call Broker for Sale Information
Seller Financing Available

Lease Rental: \$8,030 per Month (\$1.35 per SF MG)



















## Aerial Photo





ATHENS SUBDIVISION NO. 4 M.B. 12-114-115

#### Area Map



## Neighborhood Demographics









## INDUSTRIAL FACILITY FOR SALE OR LEASE

12637 S Main Street Los Angeles, CA 90061

5,948± SF Building 9,335± SF of Land

Great South Los Angeles Location

Ideal for any Light Manufacturing or Warehouse Use



#### Exclusively offered by



Daniel Moussazadeh
Sales Associate
213.747.7959 office
310.999.9437 mobile
daniel@majorproperties.com

The information contained in this offering material is confidential and furnished solely for the purpose of a review by prospective Buyers or Tenants of the subject property and is not to be used for any other purpose or made available to any other person without the express written consent of Major Properties.

This Brochure was prepared by Major Properties. It contains summary information pertaining to the Pro