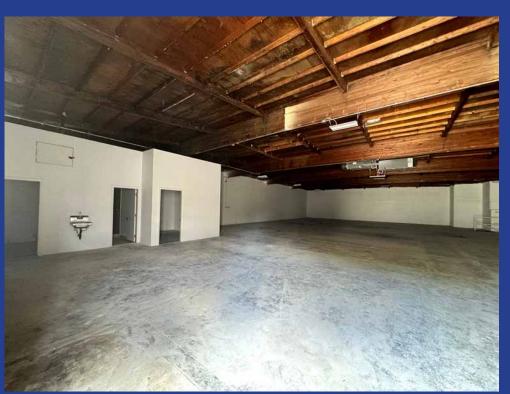

### **Property Details**

Building Area: 5,948± SF

Land Area: 9,335± SF

Year Built: 1962

Stories: 1

Construction: Masonry

Clear Height: Up to 15'

Ground Level Loading Doors: 1: 8x10

#### **Property Highlights**

- Prime owner/user or tenant opportunity
- Industrial facility ideal for light manufacturing or warehouse use
- Great South Los Angeles location at the northwest corner of Main Street and 127th Street
- · Highly secure building with ground level loading door
- Heavy power service, lighting, plumbing, HVAC units
- Small office area and two restrooms
- Includes secure, gated parking for 10± vehicles and outside storage enclosure
- · Excellent signage and exposure
- One block north of El Segundo Blvd and five blocks east of the Harbor (110) Freeway