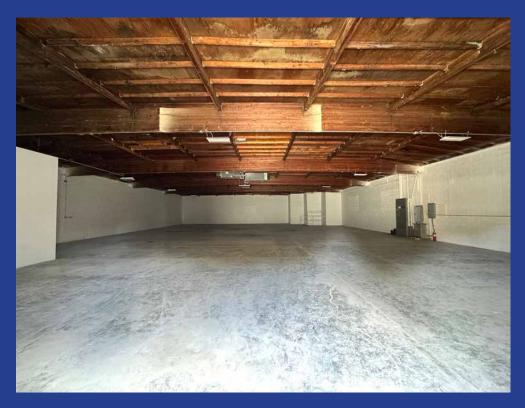

### **Property Details**

Building Area: 5,948± SF

Land Area: 9,335± SF

Year Built: 1962

Stories: 1

Construction: Masonry

Clear Height: Up to 15'

Ground Level Loading Doors: 1: 8x10

#### **Property Highlights**

- Prime owner/user or tenant opportunity
- Industrial facility ideal for light manufacturing or warehouse use
- Great South Los Angeles location at the northwest corner of Main Street and 127th Street
- · Highly secure building with ground level loading door
- Heavy power service, lighting, plumbing, HVAC units
- Small office area and two restrooms
- Includes secure, gated parking for 10± vehicles and outside storage enclosure
- · Excellent signage and exposure
- One block north of El Segundo Blvd and five blocks east of the Harbor (110) Freeway