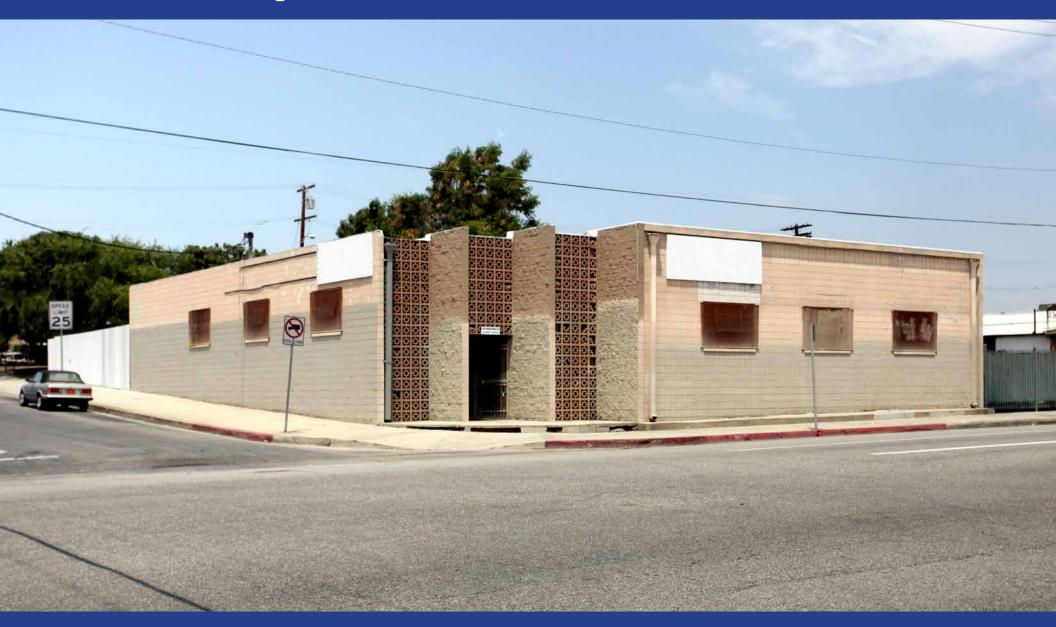

## INDUSTRIAL PROPERTY FOR SALE OR LEASE

Light Manufacturing/Warehouse Ideal for Owner/User 5,948± SF Building on 9,335± SF of Land

12637 S MAIN STREET, LOS ANGELES, CA 90061

#### **Property Highlights**

- Prime owner/user or tenant opportunity
- Industrial facility ideal for light manufacturing or warehouse use
- Great South Los Angeles location at the northwest corner of Main Street and 127th Street
- · Highly secure building with ground level loading door
- Heavy power service, lighting, plumbing, HVAC units
- Small office area and two restrooms
- Includes secure, gated parking for 10± vehicles and outside storage enclosure
- · Excellent signage and exposure
- One block north of El Segundo Blvd and five blocks east of the Harbor (110) Freeway