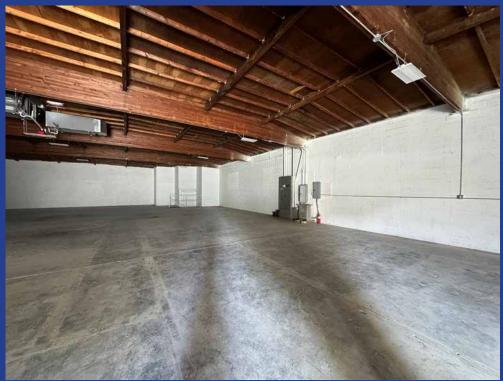

### **Property Details**

Building Area: 5,948± SF

Land Area: 9,335± SF

Year Built: 1962

Stories: 1

Construction: Masonry

Clear Height: Up to 15'

Ground Level Loading Doors: 1: 8x10

#### **Property Highlights**

- Prime owner/user or tenant opportunity
- Industrial facility ideal for light manufacturing or warehouse use
- Great South Los Angeles location at the northwest corner of Main Street and 127th Street
- · Highly secure building with ground level loading door
- Heavy power service, lighting, plumbing, HVAC units
- Small office area and two restrooms
- Includes secure, gated parking for 10± vehicles and outside storage enclosure
- · Excellent signage and exposure
- One block north of El Segundo Blvd and five blocks east of the Harbor (110) Freeway