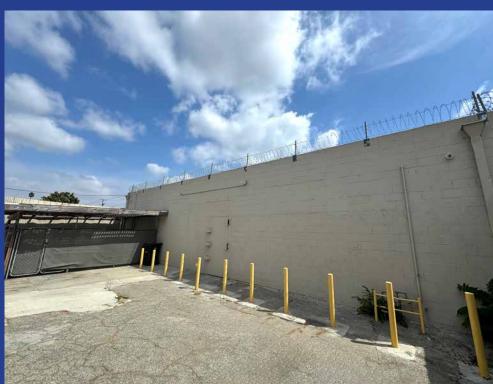

#### **Property Highlights**

- Prime owner/user or tenant opportunity
- Industrial facility ideal for light manufacturing or warehouse use
- Great South Los Angeles location at the northwest corner of Main Street and 127th Street
- · Highly secure building with ground level loading door
- Heavy power service, lighting, plumbing, HVAC units
- Small office area and two restrooms
- Includes secure, gated parking for 10± vehicles and outside storage enclosure
- · Excellent signage and exposure
- One block north of El Segundo Blvd and five blocks east of the Harbor (110) Freeway