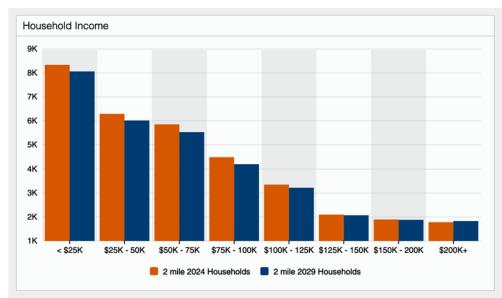

ts**

- Prime owner/user or tenant opportunity
- Industrial facility ideal for light manufacturing or warehouse use
- Great South Los Angeles location at the northwest corner of Main Street and 127th Street
- · Highly secure building with ground level loading door
- Heavy power service, lighting, plumbing, HVAC units
- Small office area and two restrooms
- Includes secure, gated parking for 10± vehicles and outside storage enclosure
- · Excellent signage and exposure
- One block north of El Segundo Blvd and five blocks east of the Harbor (110) Freeway

Call Broker for Sale Information
Seller Financing Available

Lease Rental: \$8,030 per Month (\$1.35 per SF MG)



















## Aerial Photo





ATHENS SUBDIVISION NO. 4 M.B. 12-114-115

#### Area Map



## Neighborhood Demographics









## INDUSTRIAL FACILITY FOR SALE OR LEASE

12637 S Main Street Los Angeles, CA 90061

5,948± SF Building 9,335± SF of Land

Great South Los Angeles Location

Ideal for any Light Manufacturing or Warehouse Use



#### Exclusively offered by



Daniel Moussazadeh
Sales Associate
213.747.7959 office
310.999.9437 mobile
daniel@majorproperties.com

The information contained in this offering material is confidential and furnished solely for the purpose of a review by prospective Buyers or Tenants of the subject property and is not to be used for any other purpose or made available to any other person without the express written consent of Major Properties.

This Brochure was prepared by Major Properties. It contains summary information pertaining to the Property and does not purport to be