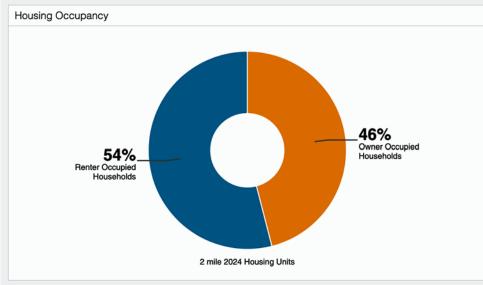

- Prime owner/user or tenant opportunity
- Industrial facility ideal for light manufacturing or warehouse use
- Great South Los Angeles location at the northwest corner of Main Street and 127th Street
- · Highly secure building with ground level loading door
- Heavy power service, lighting, plumbing, HVAC units
- Small office area and two restrooms
- Includes secure, gated parking for 10± vehicles and outside storage enclosure
- · Excellent signage and exposure
- One block north of El Segundo Blvd and five blocks east of the Harbor (110) Freeway

Call Broker for Sale Information
Seller Financing Available

Lease Rental: \$8,030 per Month (\$1.35 per SF MG)



















## Aerial Photo





ATHENS SUBDIVISION NO. 4 M.B. 12-114-115

#### Area Map



## Neighborhood Demographics









## INDUSTRIAL FACILITY FOR SALE OR LEASE

12637 S Main Street Los Angeles, CA 90061

5,948± SF Building 9,335± SF of Land

Great South Los Angeles Location

Ideal for any Light Manufacturing or Warehouse Use



#### Exclusively offered by



Daniel Moussazadeh
Sales Associate
213.747.7959 office
310.999.9437 mobile
daniel@majorproperties.com

The information contained in this offering material is confidential and furnished solely for the purpose of a review by prospective Buyers or Tenants of the subject property and is not to be used for any other purpose or made available to any other person without the express written consent of Major Properties.

This Brochure was prepared by Major Properties. It contains summary information pertaining to the Property and does not purport to be all