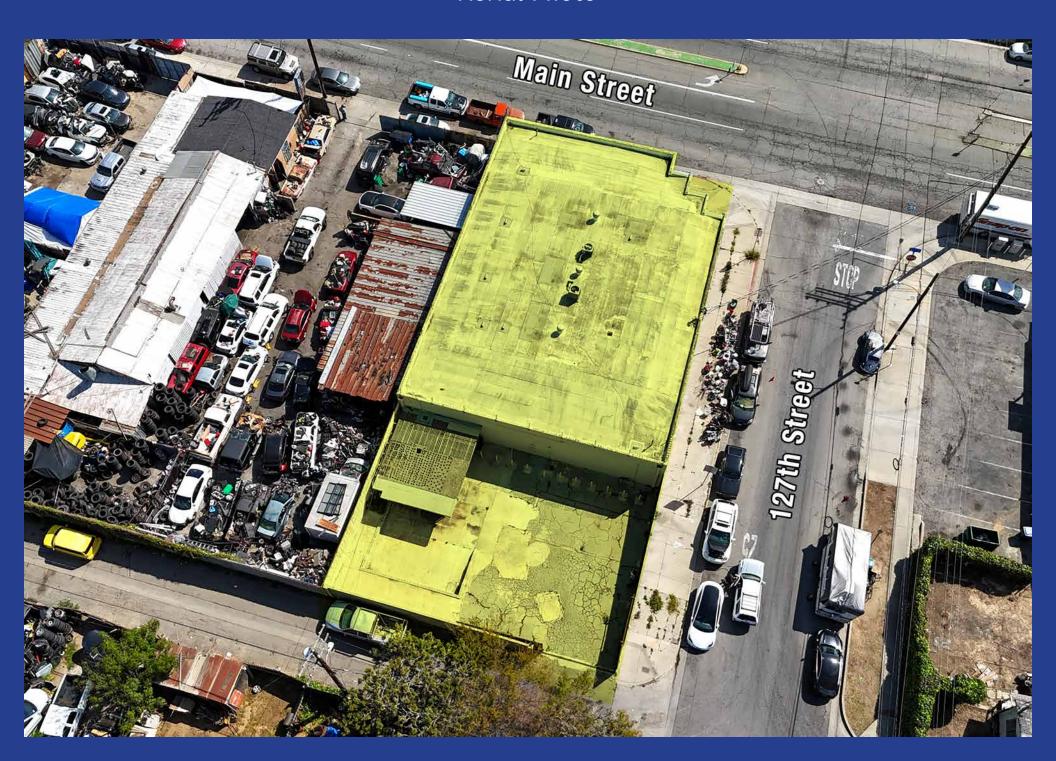

arcel #: 6132-035-017

Traffic Count: 8,474 Vehicles Per Day (2022)

#### **Property Highlights**

- Prime owner/user or tenant opportunity
- Industrial facility ideal for light manufacturing or warehouse use
- Great South Los Angeles location at the northwest corner of Main Street and 127th Street
- · Highly secure building with ground level loading door
- Heavy power service, lighting, plumbing, HVAC units
- Small office area and two restrooms
- Includes secure, gated parking for 10± vehicles and outside storage enclosure
- · Excellent signage and exposure
- One block north of El Segundo Blvd and five blocks east of the Harbor (110) Freeway

Call Broker for Sale Information
Seller Financing Available

Lease Rental: \$8,030 per Month (\$1.35 per SF MG)



















## Aerial Photo





ATHENS SUBDIVISION NO. 4 M.B. 12-114-115

#### Area Map



## Neighborhood Demographics









## INDUSTRIAL FACILITY FOR SALE OR LEASE

12637 S Main Street Los Angeles, CA 90061

5,948± SF Building 9,335± SF of Land

Great South Los Angeles Location

Ideal for any Light Manufacturing or Warehouse Use



#### Exclusively offered by



Daniel Moussazadeh
Sales Associate
213.747.7959 office
310.999.9437 mobile
daniel@majorproperties.com

The information contained in this offering material is confidential and furnished solely for the purpose of a review by prospective Buyers or Tenants of the subject property and is not to be used for any other purpose or made available to any other person without the express written consent of Major Properties.

This Brochure was prepared by Major Prop