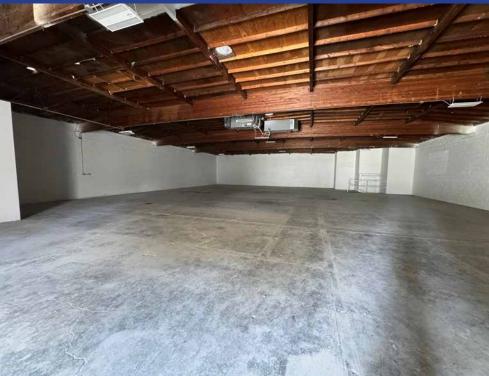

### **Property Details**

Building Area: 5,948± SF

Land Area: 9,335± SF

Year Built: 1962

Stories: 1

Construction: Masonry

Clear Height: Up to 15'

Ground Level Loading Doors: 1: 8x10

#### **Property Highlights**

- Prime owner/user or tenant opportunity
- Industrial facility ideal for light manufacturing or warehouse use
- Great South Los Angeles location at the northwest corner of Main Street and 127th Street
- · Highly secure building with ground level loading door
- Heavy power service, lighting, plumbing, HVAC units
- Small office area and two restrooms
- Includes secure, gated parking for 10± vehicles and outside storage enclosure
- · Excellent signage and exposure
- One block north of El Segundo Blvd and five blocks east of the Harbor (110) Freeway