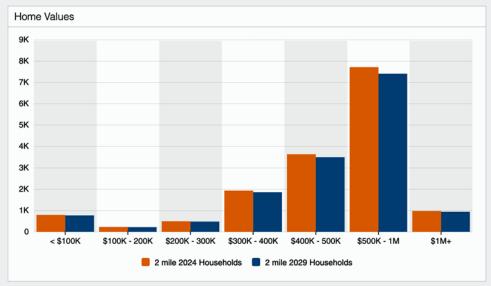

- Prime owner/user or tenant opportunity
- Industrial facility ideal for light manufacturing or warehouse use
- Great South Los Angeles location at the northwest corner of Main Street and 127th Street
- · Highly secure building with ground level loading door
- Heavy power service, lighting, plumbing, HVAC units
- Small office area and two restrooms
- Includes secure, gated parking for 10± vehicles and outside storage enclosure
- · Excellent signage and exposure
- One block north of El Segundo Blvd and five blocks east of the Harbor (110) Freeway

Call Broker for Sale Information
Seller Financing Available

Lease Rental: \$8,030 per Month (\$1.35 per SF MG)



















## Aerial Photo





ATHENS SUBDIVISION NO. 4 M.B. 12-114-115

#### Area Map



## Neighborhood Demographics









## INDUSTRIAL FACILITY FOR SALE OR LEASE

12637 S Main Street Los Angeles, CA 90061

5,948± SF Building 9,335± SF of Land

Great South Los Angeles Location

Ideal for any Light Manufacturing or Warehouse Use



#### Exclusively offered by



Daniel Moussazadeh
Sales Associate
213.747.7959 office
310.999.9437 mobile
daniel@majorproperties.com

The information contained in this offering material is confidential and furnished solely for the purpose of a review by prospective Buyers or Tenants of the subject property and is not to be used for any other purpose or made available to any other person without the express written consent of Major Properties.

This Brochure was prepared by Major Properties. It contains summary information pertaining to the Property and does not purport to be all-i