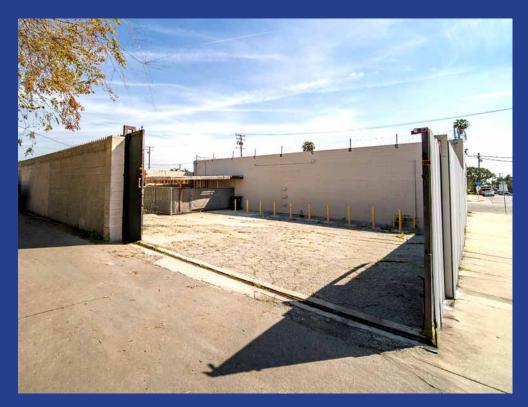

#### **Property Highlights**

- Prime owner/user or tenant opportunity
- Industrial facility ideal for light manufacturing or warehouse use
- Great South Los Angeles location at the northwest corner of Main Street and 127th Street
- · Highly secure building with ground level loading door
- Heavy power service, lighting, plumbing, HVAC units
- Small office area and two restrooms
- Includes secure, gated parking for 10± vehicles and outside storage enclosure
- · Excellent signage and exposure
- One block north of El Segundo Blvd and five blocks east of the Harbor (110) Freeway