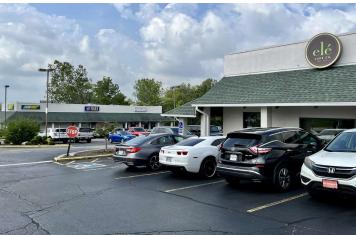

69  | CryoMassage        | 1,175 SF   |
| 1273B | Puzzles Plus       | 1,504 SF   |
| 1273  | Mariner Finance    | 1,504 SF   |
| 1275  | Doggie Styles Spa  | 1,504 SF   |
| 1271A | Military Toy Store | 1,034 SF   |

| SUITE TENANT NAME |                      | SPACE SIZE |  |
|-------------------|----------------------|------------|--|
| 1277              | Military Toy Store   | 2,000 SF   |  |
| 1279              | elé Cake Company     | 3,260 SF   |  |
| 1283              | Hair Force           | 1,190 SF   |  |
| 1285              | Quality Dry Cleaners | 715 SF     |  |
| 1287              | Prestige Locksmith   | 670 SF     |  |
| 1291              | Dane Harding Insu    | 975 SF     |  |

#### **Additional Photos**

## Fairfield Plaza

1283 N Fairfield Rd, Beavercreek, OH 45432









**Tim Maly** 614.358.2089 tmaly@goblackgate.com



# **Retailer Map**

### Fairfield Plaza

1283 N Fairfield Rd, Beavercreek, OH 45432



**Tim Maly** 614.358.2089 tmaly@goblackgate.com



# **Demographics Map & Report**

### Fairfield Plaza

1283 N Fairfield Rd, Beavercreek, OH 45432



| POPULATION           | 1 MILE | 3 MILES | 5 MILES |
|----------------------|--------|---------|---------|
| Total Population     | 4,679  | 41,688  | 132,408 |
| Average Age          | 44.8   | 44.4    | 39.3    |
| Average Age (Male)   | 44.5   | 42.5    | 37.9    |
| Average Age (Female) | 45.7   | 45.7    | 40.5    |

| HOUSEHOLDS & INCOME | 1 MILE    | 3 MILES   | 5 MILES   |
|---------------------|-----------|-----------|-----------|
| Total Households    | 1,855     | 17,157    | 59,742    |