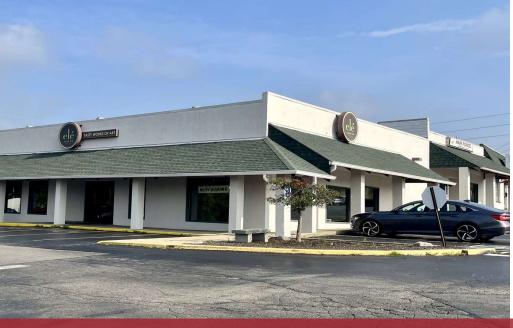

#### **Property Description**

This is a well located 34,000 square foot neighborhood shopping center at the SW corner of N. Fairfield Road and Dayton Xenia Road and directly across from a Kroger Marketplace. The center has a great number of small shop spaces with several well known, local and regional businesses. It offers great visibility and access as well as a large pylon sign. With easy access from both US-35 and I-675, customers will frequently be driving by.

#### **Property Highlights**

- Traffic counts of 21,000 VPD+ on N Fairfield Road
- 4,000 SF former medical office space available
- Facade recently refreshed and parking lot to follow!
- · Newly renovated pylon sign!
- Across from a Kroger Marketplace
- Excellent visibility and easy access to both US 35 and I-675