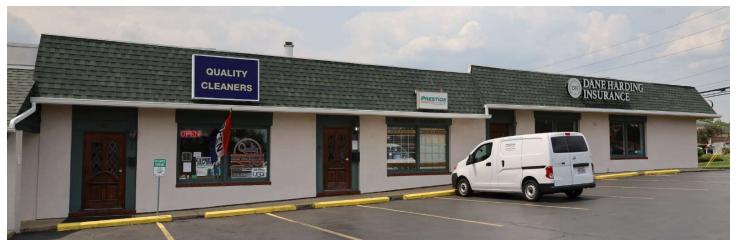

| CryoMassage        | 1,175 SF   |
| 1273B | Puzzles Plus       | 1,504 SF   |
| 1273  | Mariner Finance    | 1,504 SF   |
| 1275  | Doggie Styles Spa  | 1,504 SF   |
| 1271A | Military Toy Store | 1,034 SF   |

| SUITE TENANT NAME |                      | SPACE SIZE |  |
|-------------------|----------------------|------------|--|
| 1277              | Military Toy Store   | 2,000 SF   |  |
| 1279              | elé Cake Company     | 3,260 SF   |  |
| 1283              | Hair Force           | 1,190 SF   |  |
| 1285              | Quality Dry Cleaners | 715 SF     |  |
| 1287              | Prestige Locksmith   | 670 SF     |  |
| 1291              | Dane Harding Insu    | 975 SF     |  |

#### **Additional Photos**

## Fairfield Plaza

1283 N Fairfield Rd, Beavercreek, OH 45432









**Tim Maly** 614.358.2089 tmaly@goblackgate.com



# **Retailer Map**

### Fairfield Plaza

1283 N Fairfield Rd, Beavercreek, OH 45432



**Tim Maly** 614.358.2089 tmaly@goblackgate.com



# **Demographics Map & Report**

### Fairfield Plaza

1283 N Fairfield Rd, Beavercreek, OH 45432



| POPULATION           | 1 MILE | 3 MILES | 5 MILES |
|----------------------|--------|---------|---------|
| Total Population     | 4,679  | 41,688  | 132,408 |
| Average Age          | 44.8   | 44.4    | 39.3    |
| Average Age (Male)   | 44.5   | 42.5    | 37.9    |
| Average Age (Female) | 45.7   | 45.7    | 40.5    |

| HOUSEHOLDS & INCOME | 1 MILE    | 3 MILES   | 5 MILES   |
|---------------------|-----------|-----------|-----------|
| Total Households    | 1,855     | 17,157    | 59,742    |
|