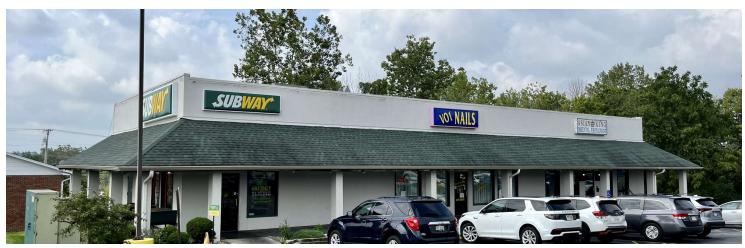

## Fairfield Plaza

1283 N Fairfield Rd, Beavercreek, OH 45432

#### **Property Description**

This is a well located 34,000 square foot neighborhood shopping center at the SW corner of N. Fairfield Road and Dayton Xenia Road and directly across from a Kroger Marketplace. The center has a great number of small shop spaces with several well known, local and regional businesses. It offers great visibility and access as well as a large pylon sign. With easy access from both US-35 and I-675, customers will frequently be driving by.

#### Fairfield Plaza

1283 N Fairfield Rd, Beavercreek, OH 45432

| SUITE        | TENANT NAME         | SPACE SIZE |
|--------------|---------------------|------------|
| 1259A        | Asian King          | 1,600 SF   |
| 1259B        | VO1 Nails           | 1,200 SF   |
| 1259         | Subway              | 1,200 SF   |
| Office Space | Available           | 4,000 SF   |
| 1261A        | Beavercreek Jewelry | 2,200 SF   |
| 1261         | Available           | 1,700 SF   |
| 1263         | MTS Aviation Dist   | 1.142 SF   |