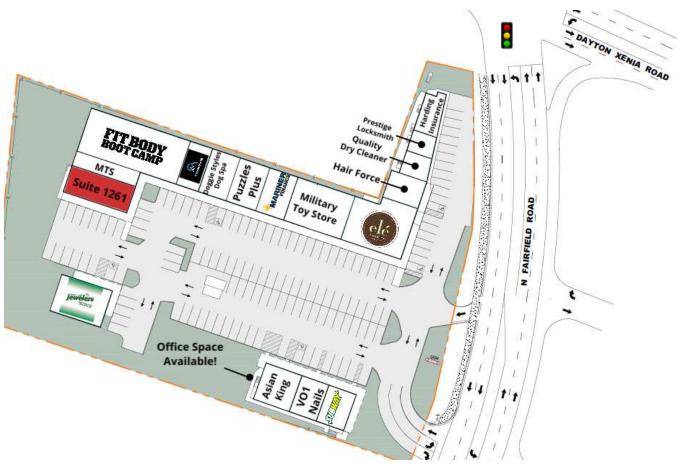

# **Available Spaces**

#### Fairfield Plaza

1283 N Fairfield Rd, Beavercreek, OH 45432

| SUITE        | TENANT NAME         | SPACE SIZE |
|--------------|---------------------|------------|
| 1259A        | Asian King          | 1,600 SF   |
| 1259B        | VO1 Nails           | 1,200 SF   |
| 1259         | Subway              | 1,200 SF   |
| Office Space | Available           | 4,000 SF   |
| 1261A        | Beavercreek Jewelry | 2,200 SF   |
| 1261         | Available           | 1,700 SF   |
| 1263         | MTS Aviation Dist   | 1.142 SF   |

| SUITE | TENANT NAME        | SPACE SIZE |
|-------|--------------------|------------|
| 1265  | Fit Body Bootcamp  | 5,434 SF   |
| 1269  | CryoMassage        | 1,175 SF   |
| 1273B | Puzzles Plus       | 1,504 SF   |
| 1273  | Mariner Finance    | 1,504 SF   |
| 1275  | Doggie Styles Spa  | 1,504 SF   |
| 1271A | Military Toy Store | 1,034 SF   |

| SUITE TENANT NAME |                      | SPACE SIZE |  |
|-------------------|----------------------|------------|--|
| 1277              | Military Toy Store   | 2,000 SF   |  |
| 1279              | elé Cake Company     | 3,260 SF   |  |
| 1283              | Hair Force           | 1,190 SF   |  |
| 1285              | Quality Dry Cleaners | 715 SF     |  |
| 1287              | Prestige Locksmith   | 670 SF     |  |
| 1291              | Dane Harding Insu    | 975 SF     |  |

# **Retailer Map**

### Fairfield Plaza

1283 N Fairfield Rd, Beavercreek, OH 45432

**Tim Maly** 614.358.2089 tmaly@goblackgate.com