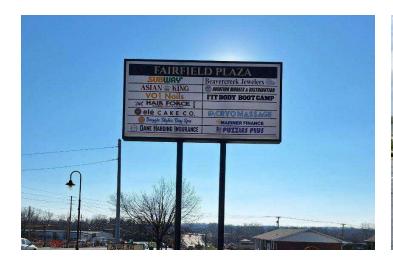

1269  | CryoMassage        | 1,175 SF   |
| 1273B | Puzzles Plus       | 1,504 SF   |
| 1273  | Mariner Finance    | 1,504 SF   |
| 1275  | Doggie Styles Spa  | 1,504 SF   |
| 1271A | Military Toy Store | 1,034 SF   |

| SUITE TENANT NAME |                      | SPACE SIZE |  |
|-------------------|----------------------|------------|--|
| 1277              | Military Toy Store   | 2,000 SF   |  |
| 1279              | elé Cake Company     | 3,260 SF   |  |
| 1283              | Hair Force           | 1,190 SF   |  |
| 1285              | Quality Dry Cleaners | 715 SF     |  |
| 1287              | Prestige Locksmith   | 670 SF     |  |
| 1291              | Dane Harding Insu    | 975 SF     |  |

#### **Additional Photos**

## Fairfield Plaza

1283 N Fairfield Rd, Beavercreek, OH 45432









**Tim Maly** 614.358.2089 tmaly@goblackgate.com



# **Retailer Map**

### Fairfield Plaza

1283 N Fairfield Rd, Beavercreek, OH 45432



**Tim Maly** 614.358.2089 tmaly@goblackgate.com



# **Demographics Map & Report**

### Fairfield Plaza

1283 N Fairfield Rd, Beavercreek, OH 45432



| POPULATION           | 1 MILE | 3 MILES | 5 MILES |
|----------------------|--------|---------|---------|
| Total Population     | 4,679  | 41,688  | 132,408 |
| Average Age          | 44.8   | 44.4    | 39.3    |
| Average Age (Male)   | 44.5   | 42.5    | 37.9    |
| Average Age (Female) | 45.7   | 45.7    | 40.5    |

| HOUSEHOLDS & INCOME | 1 MILE    | 3 MILES   | 5 MILES   |
|---------------------|-----------|-----------|-----------|
| Total Households    | 1,855     | 17,157    | 59,742