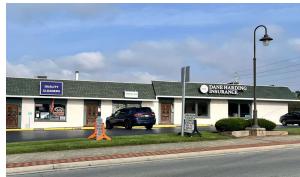

#### **Additional Photos**

| SUITE TENANT NAME |                      | SPACE SIZE |  |
|-------------------|----------------------|------------|--|
| 1277              | Military Toy Store   | 2,000 SF   |  |
| 1279              | elé Cake Company     | 3,260 SF   |  |
| 1283              | Hair Force           | 1,190 SF   |  |
| 1285              | Quality Dry Cleaners | 715 SF     |  |
| 1287              | Prestige Locksmith   | 670 SF     |  |
| 1291              | Dane Harding Insu    | 975 SF     |  |