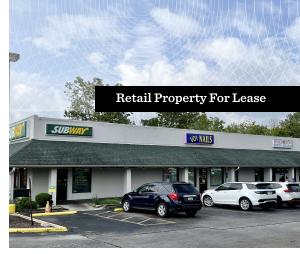

#### **Additional Photos**

#### Fairfield Plaza

1283 N Fairfield Rd, Beavercreek, OH 45432

| SUITE        | TENANT NAME         | SPACE SIZE |
|--------------|---------------------|------------|
| 1259A        | Asian King          | 1,600 SF   |
| 1259B        | VO1 Nails           | 1,200 SF   |
| 1259         | Subway              | 1,200 SF   |
| Office Space | Available           | 4,000 SF   |
| 1261A        | Beavercreek Jewelry | 2,200 SF   |
| 1261         | Available           | 1,700 SF   |
| 1263         | MTS Aviation Dist   | 1.142 SF   |