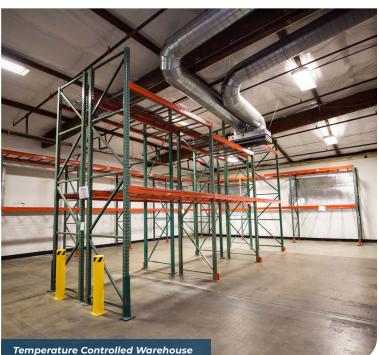

### STEPHEN OSSEY

Senior Associate Broker | Licensed in OR 503-816-2047 | stephen@capacitycommercial.com

| PROPERTY DETAILS                          |                                                                                                                          |
|-------------------------------------------|--------------------------------------------------------------------------------------------------------------------------|
| Address                                   | 3460 NW Industrial St, Portland, OR                                                                                      |
| Total SF                                  | 28,500 SF                                                                                                                |
| Lot Area                                  | 1.01 AC (43,995 SF)                                                                                                      |
| Office SF                                 | 6,000 SF (Full HVAC)                                                                                                     |
| Construction                              | Reinforced Concrete                                                                                                      |
| Dock Loading                              | Three (3) Dock Doors                                                                                                     |
| Grade Loading                             | One (1) Grade Door                                                                                                       |
| Clear Height                              | 14' - 21'                                                                                                                |
| Temperature Controlled<br>Warehouse Space | 2,277 SF                                                                                                                 |
| Sprinklers                                | Yes                                                                                                                      |
| Power                                     | 600 Amp, 240 Volt, 3 Phase                                                                                               |
| Warehouse Heating                         | Ceiling Mounted Natural Gas Heaters                                                                                      |
| Auto Parking                              | ± 18 Surface                                                                                                             |
| Zoning                                    | HI – City of Portland, Heavy Industrial                                                                                  |
| Availability                              | Move in Ready                                                                                                            |
| Upgrades                                  | <ul> <li>New Roof 2022</li> <li>New Paint 2023</li> <li>New Furnace 2023</li> <li>New Double Check Valve 2023</li> </ul> |
| Additional<br>Feature                     | Warehouse Completely Racked                                                                                              |
| Lease Rate                                | \$28,800 / Month NNN<br>Estimated NNN = \$0.20                                                                           |
| Sale Price                                | \$5,695,000<br>Possible Seller Financing                                                                                 |