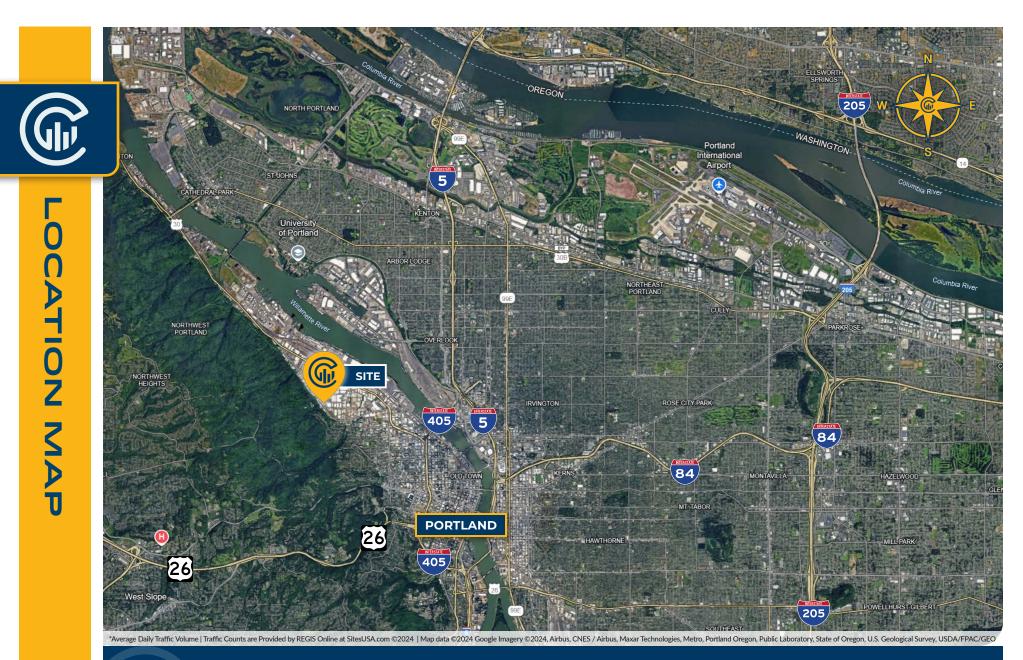

## 3460 NW Industrial St, Portland, OR

- Located Close-In Northwest Portland just off St. Helens Road
- 28,500 SF Industrial Warehouse with 6,000 SF Office/Showroom on a 1.01 Acre Lot
- Excellent Proximity To Hwy-30 And Downtown Portland