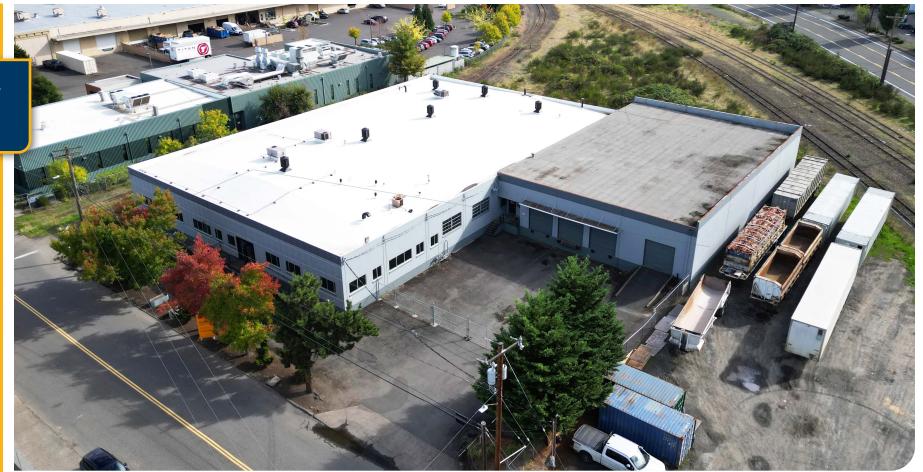

# **3460 NW INDUSTRIAL STREET**

# **Industrial Space**

± 28,500 SF Warehouse & ± 6,000 SF Office/Showroom

## 3460 NW Industrial St, Portland, OR

- Located Close-In Northwest Portland just off St. Helens Road
- 28,500 SF Industrial Warehouse with 6,000 SF Office/Showroom on a 1.01 Acre Lot
- Excellent Proximity To Hwy-30 And Downtown Portland