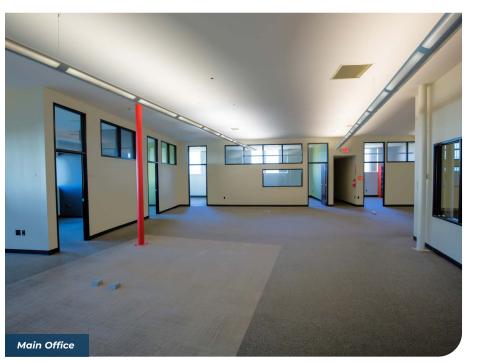

### STEPHEN OSSEY

Senior Associate Broker | Licensed in OR 503-816-2047 | stephen@capacitycommercial.com

| PROPERTY DETAILS                          |                                                                                                                          |
|-------------------------------------------|--------------------------------------------------------------------------------------------------------------------------|
| Address                                   | 3460 NW Industrial St, Portland, OR                                                                                      |
| Total SF                                  | 28,500 SF                                                                                                                |
| Lot Area                                  | 1.01 AC (43,995 SF)                                                                                                      |
| Office SF                                 | 6,000 SF (Full HVAC)                                                                                                     |
| Construction                              | Reinforced Concrete                                                                                                      |
| Dock Loading                              | Three (3) Dock Doors                                                                                                     |
| Grade Loading                             | One (1) Grade Door                                                                                                       |
| Clear Height                              | 14' - 21'                                                                                                                |
| Temperature Controlled<br>Warehouse Space | 2,277 SF                                                                                                                 |
| Sprinklers                                | Yes                                                                                                                      |
| Power                                     | 600 Amp, 240 Volt, 3 Phase                                                                                               |
| Warehouse Heating                         | Ceiling Mounted Natural Gas Heaters                                                                                      |
| Auto Parking                              | ± 18 Surface                                                                                                             |
| Zoning                                    | HI – City of Portland, Heavy Industrial                                                                                  |
| Availability                              | Move in Ready                                                                                                            |
| Upgrades                                  | <ul> <li>New Roof 2022</li> <li>New Paint 2023</li> <li>New Furnace 2023</li> <li>New Double Check Valve 2023</li> </ul> |
| Additional<br>Feature                     | Warehouse Completely Racked                                                                                              |
| Lease Rate                                | \$28,800 / Month NNN<br>Estimated NNN = \$0.20                                                                           |
| Sale Price                                | \$5,695,000<br>Possible Seller Financing                                                                                 |