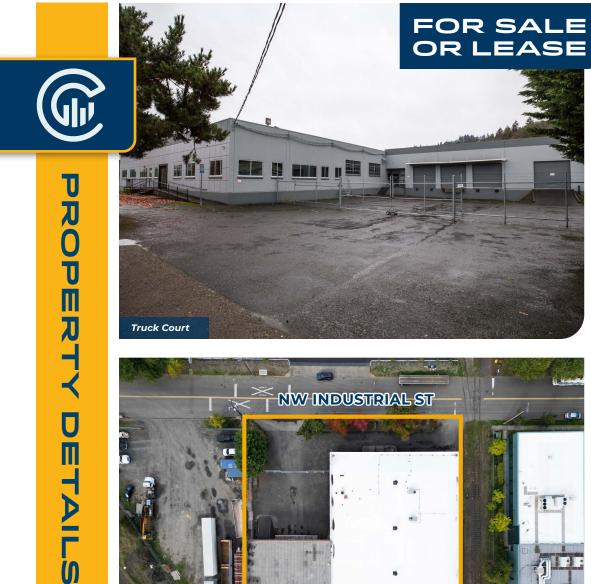

## 3460 NW Industrial St, Portland, OR

- Located Close-In Northwest Portland just off St. Helens Road
- 28,500 SF Industrial Warehouse with 6,000 SF Office/Showroom on a 1.01 Acre Lot
- Excellent Proximity To Hwy-30 And Downtown Portland

### STEPHEN OSSEY

Senior Associate Broker | Licensed in OR 503-816-2047 | stephen@capacitycommercial.com

| PROPERTY DETAILS                          |                                                                                                                          |
|-------------------------------------------|--------------------------------------------------------------------------------------------------------------------------|
| Address                                   | 3460 NW Industrial St, Portland, OR                                                                                      |
| Total SF                                  | 28,500 SF                                                                                                                |
| Lot Area                                  | 1.01 AC (43,995 SF)                                                                                                      |
| Office SF                                 | 6,000 SF (Full HVAC)                                                                                                     |
| Construction                              | Reinforced Concrete                                                                                                      |
| Dock Loading                              | Three (3) Dock Doors                                                                                                     |
| Grade Loading                             | One (1) Grade Door                                                                                                       |
| Clear Height                              | 14' - 21'                                                                                                                |
| Temperature Controlled<br>Warehouse Space | 2,277 SF                                                                                                                 |
| Sprinklers                                | Yes                                                                                                                      |
| Power                                     | 600 Amp, 240 Volt, 3 Phase                                                                                               |
| Warehouse Heating                         | Ceiling Mounted Natural Gas Heaters                                                                                      |
| Auto Parking                              | ± 18 Surface                                                                                                             |
| Zoning                                    | HI – City of Portland, Heavy Industrial                                                                                  |
| Availability                              | Move in Ready                                                                                                            |
| Upgrades                                  | <ul> <li>New Roof 2022</li> <li>New Paint 2023</li> <li>New Furnace 2023</li> <li>New Double Check Valve 2023</li> </ul> |
| Additional<br>Feature                     | Warehouse Completely Racked                                                                                              |
| Lease Rate                                | \$28,800 / Month NNN<br>Estimated NNN = \$0.20                                                                           |
| Sale Price                                | \$5,695,000<br>Possible Seller Financing                                                                                 |