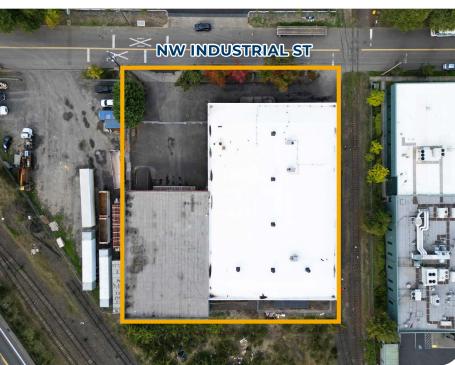

## 3460 NW Industrial St, Portland, OR

- Located Close-In Northwest Portland just off St. Helens Road
- 28,500 SF Industrial Warehouse with 6,000 SF Office/Showroom on a 1.01 Acre Lot
- Excellent Proximity To Hwy-30 And Downtown Portland

### STEPHEN OSSEY

Senior Associate Broker | Licensed in OR 503-816-2047 | stephen@capacitycommercial.com

| PROPERTY DETAILS                          |                                                                                                                          |
|-------------------------------------------|--------------------------------------------------------------------------------------------------------------------------|
| Address                                   | 3460 NW Industrial St, Portland, OR                                                                                      |
| Total SF                                  | 28,500 SF                                                                                                                |
| Lot Area                                  | 1.01 AC (43,995 SF)                                                                                                      |
| Office SF                                 | 6,000 SF (Full HVAC)                                                                                                     |
| Construction                              | Reinforced Concrete                                                                                                      |
| Dock Loading                              | Three (3) Dock Doors                                                                                                     |
| Grade Loading                             | One (1) Grade Door                                                                                                       |
| Clear Height                              | 14' - 21'                                                                                                                |
| Temperature Controlled<br>Warehouse Space | 2,277 SF                                                                                                                 |
| Sprinklers                                | Yes                                                                                                                      |
| Power                                     | 600 Amp, 240 Volt, 3 Phase                                                                                               |
| Warehouse Heating                         | Ceiling Mounted Natural Gas Heaters                                                                                      |
| Auto Parking                              | ± 18 Surface                                                                                                             |
| Zoning                                    | HI – City of Portland, Heavy Industrial                                                                                  |
| Availability                              | Move in Ready                                                                                                            |
| Upgrades                                  | <ul> <li>New Roof 2022</li> <li>New Paint 2023</li> <li>New Furnace 2023</li> <li>New Double Check Valve 2023</li> </ul> |
| Additional<br>Feature                     | Warehouse Completely Racked                                                                                              |
| Lease Rate                                | \$28,800 / Month NNN<br>Estimated NNN = \$0.20                                                                           |
| Sale Price                                | \$5,695,000<br>Possible Seller Financing                                                                                 |