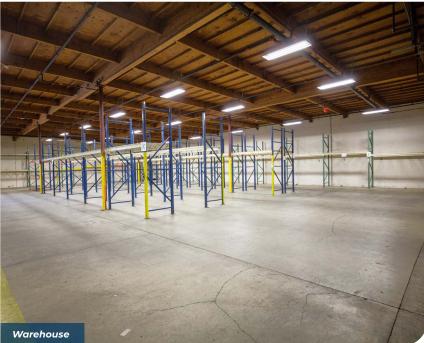

### STEPHEN OSSEY

Senior Associate Broker | Licensed in OR 503-816-2047 | stephen@capacitycommercial.com

| PROPERTY DETAILS                          |                                                                                                                          |
|-------------------------------------------|--------------------------------------------------------------------------------------------------------------------------|
| Address                                   | 3460 NW Industrial St, Portland, OR                                                                                      |
| Total SF                                  | 28,500 SF                                                                                                                |
| Lot Area                                  | 1.01 AC (43,995 SF)                                                                                                      |
| Office SF                                 | 6,000 SF (Full HVAC)                                                                                                     |
| Construction                              | Reinforced Concrete                                                                                                      |
| Dock Loading                              | Three (3) Dock Doors                                                                                                     |
| Grade Loading                             | One (1) Grade Door                                                                                                       |
| Clear Height                              | 14' - 21'                                                                                                                |
| Temperature Controlled<br>Warehouse Space | 2,277 SF                                                                                                                 |
| Sprinklers                                | Yes                                                                                                                      |
| Power                                     | 600 Amp, 240 Volt, 3 Phase                                                                                               |
| Warehouse Heating                         | Ceiling Mounted Natural Gas Heaters                                                                                      |
| Auto Parking                              | ± 18 Surface                                                                                                             |
| Zoning                                    | HI – City of Portland, Heavy Industrial                                                                                  |
| Availability                              | Move in Ready                                                                                                            |
| Upgrades                                  | <ul> <li>New Roof 2022</li> <li>New Paint 2023</li> <li>New Furnace 2023</li> <li>New Double Check Valve 2023</li> </ul> |
| Additional<br>Feature                     | Warehouse Completely Racked                                                                                              |
| Lease Rate                                | \$28,800 / Month NNN<br>Estimated NNN = \$0.20                                                                           |
| Sale Price                                | \$5,695,000<br>Possible Seller Financing                                                                                 |