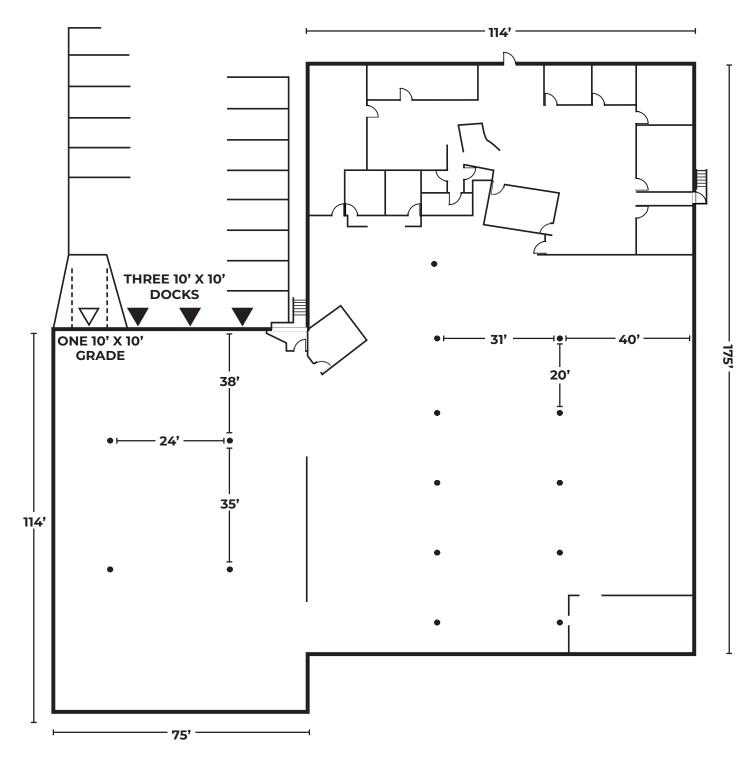

### STEPHEN OSSEY

Senior Associate Broker | Licensed in OR 503-816-2047 | stephen@capacitycommercial.com

| PROPERTY DETAILS                          |                                                                                                                          |
|-------------------------------------------|--------------------------------------------------------------------------------------------------------------------------|
| Address                                   | 3460 NW Industrial St, Portland, OR                                                                                      |
| Total SF                                  | 28,500 SF                                                                                                                |
| Lot Area                                  | 1.01 AC (43,995 SF)                                                                                                      |
| Office SF                                 | 6,000 SF (Full HVAC)                                                                                                     |
| Construction                              | Reinforced Concrete                                                                                                      |
| Dock Loading                              | Three (3) Dock Doors                                                                                                     |
| Grade Loading                             | One (1) Grade Door                                                                                                       |
| Clear Height                              | 14' - 21'                                                                                                                |
| Temperature Controlled<br>Warehouse Space | 2,277 SF                                                                                                                 |
| Sprinklers                                | Yes                                                                                                                      |
| Power                                     | 600 Amp, 240 Volt, 3 Phase                                                                                               |
| Warehouse Heating                         | Ceiling Mounted Natural Gas Heaters                                                                                      |
| Auto Parking                              | ± 18 Surface                                                                                                             |
| Zoning                                    | HI – City of Portland, Heavy Industrial                                                                                  |
| Availability                              | Move in Ready                                                                                                            |
| Upgrades                                  | <ul> <li>New Roof 2022</li> <li>New Paint 2023</li> <li>New Furnace 2023</li> <li>New Double Check Valve 2023</li> </ul> |
| Additional<br>Feature                     | Warehouse Completely Racked                                                                                              |
| Lease Rate                                | \$28,800 / Month NNN<br>Estimated NNN = \$0.20                                                                           |
| Sale Price                                | \$5,695,000<br>Possible Seller Financing                                                                                 |