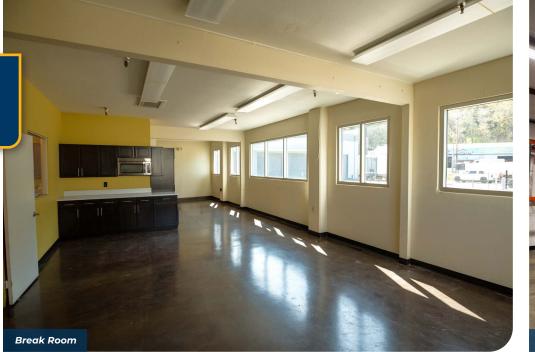

### STEPHEN OSSEY

Senior Associate Broker | Licensed in OR 503-816-2047 | stephen@capacitycommercial.com

| PROPERTY DETAILS                          |                                                                                                                          |
|-------------------------------------------|--------------------------------------------------------------------------------------------------------------------------|
| Address                                   | 3460 NW Industrial St, Portland, OR                                                                                      |
| Total SF                                  | 28,500 SF                                                                                                                |
| Lot Area                                  | 1.01 AC (43,995 SF)                                                                                                      |
| Office SF                                 | 6,000 SF (Full HVAC)                                                                                                     |
| Construction                              | Reinforced Concrete                                                                                                      |
| Dock Loading                              | Three (3) Dock Doors                                                                                                     |
| Grade Loading                             | One (1) Grade Door                                                                                                       |
| Clear Height                              | 14' - 21'                                                                                                                |
| Temperature Controlled<br>Warehouse Space | 2,277 SF                                                                                                                 |
| Sprinklers                                | Yes                                                                                                                      |
| Power                                     | 600 Amp, 240 Volt, 3 Phase                                                                                               |
| Warehouse Heating                         | Ceiling Mounted Natural Gas Heaters                                                                                      |
| Auto Parking                              | ± 18 Surface                                                                                                             |
| Zoning                                    | HI – City of Portland, Heavy Industrial                                                                                  |
| Availability                              | Move in Ready                                                                                                            |
| Upgrades                                  | <ul> <li>New Roof 2022</li> <li>New Paint 2023</li> <li>New Furnace 2023</li> <li>New Double Check Valve 2023</li> </ul> |
| Additional<br>Feature                     | Warehouse Completely Racked                                                                                              |
| Lease Rate                                | \$28,800 / Month NNN<br>Estimated NNN = \$0.20                                                                           |
| Sale Price                                | \$5,695,000<br>Possible Seller Financing                                                                                 |