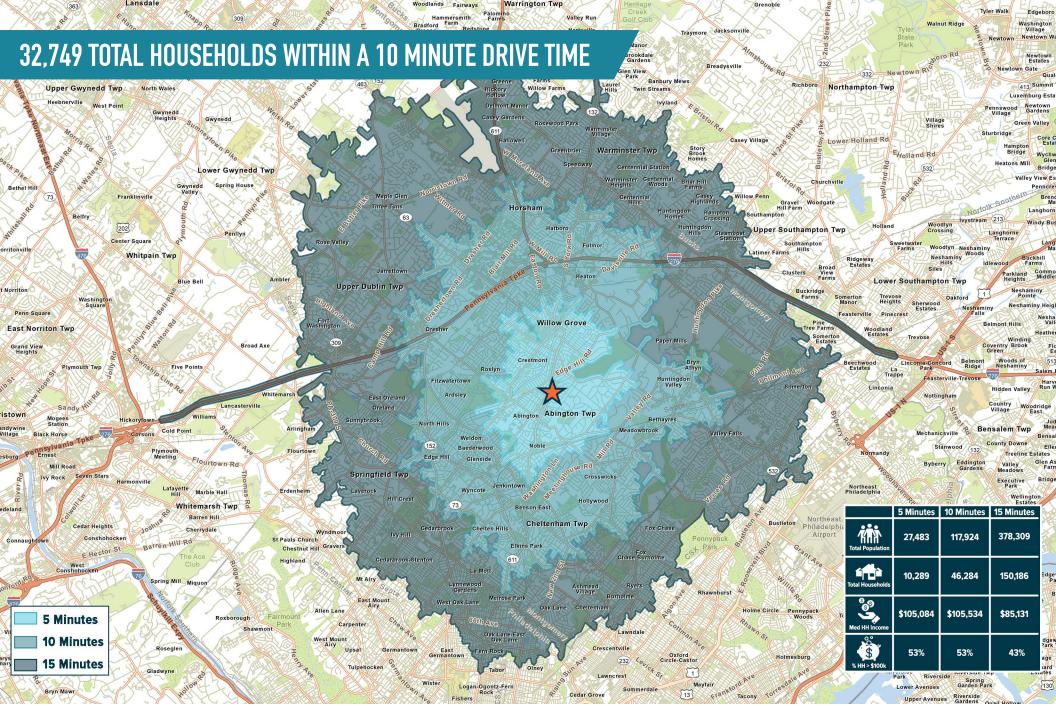

ABINGTON SHOPPING CENTER ABINGTON, PA 1415 OLD YORK RD, ABINGTON PA

information and images contained herein are from sources deemed reliable. However, Metro Commercial Real Estate, Inc. makes no representation whatsoever as to their accuracy or authenticity. Images shown may be modified for illustrative purposes. Images may be out-of-date and not current. 03.04.24