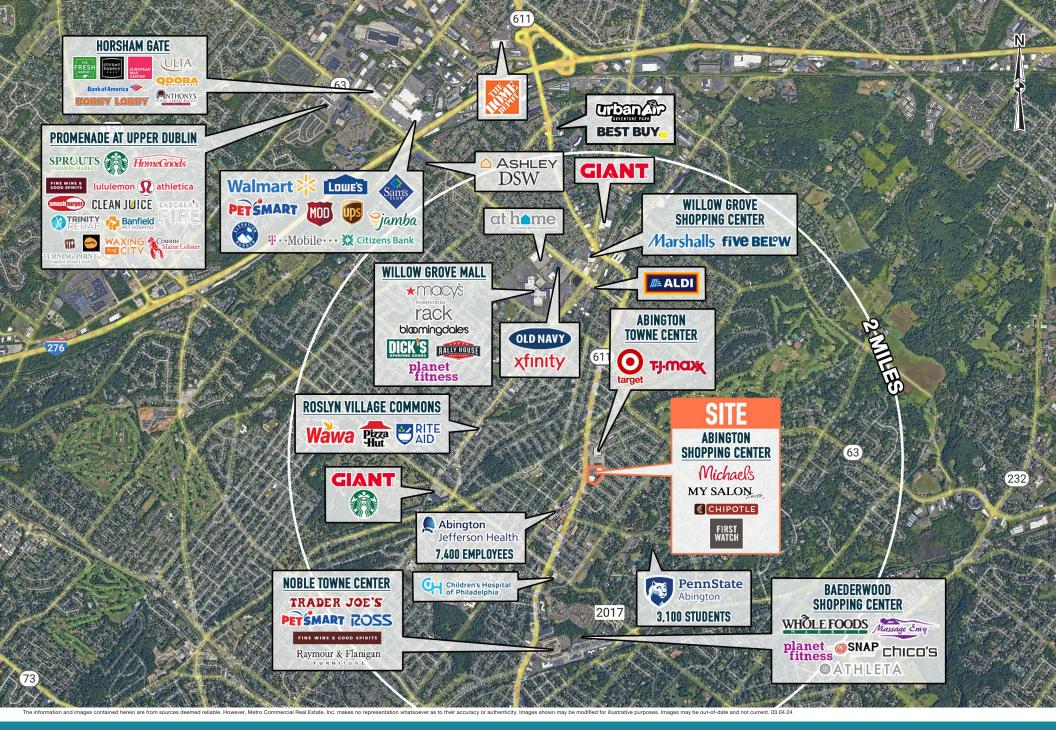

ABINGTON SHOPPING CENTER **ABINGTON, PA** 1415 OLD YORK RD, ABINGTON PA

e information and images contained herein are from sources deemed reliable. However, Metro Commercial Real Estate, Inc. makes no representation whatsoever as to their accuracy or authenticity. Images shown may be modified for illustrative purposes. Images may be out-of-date and not current. 03.04.24