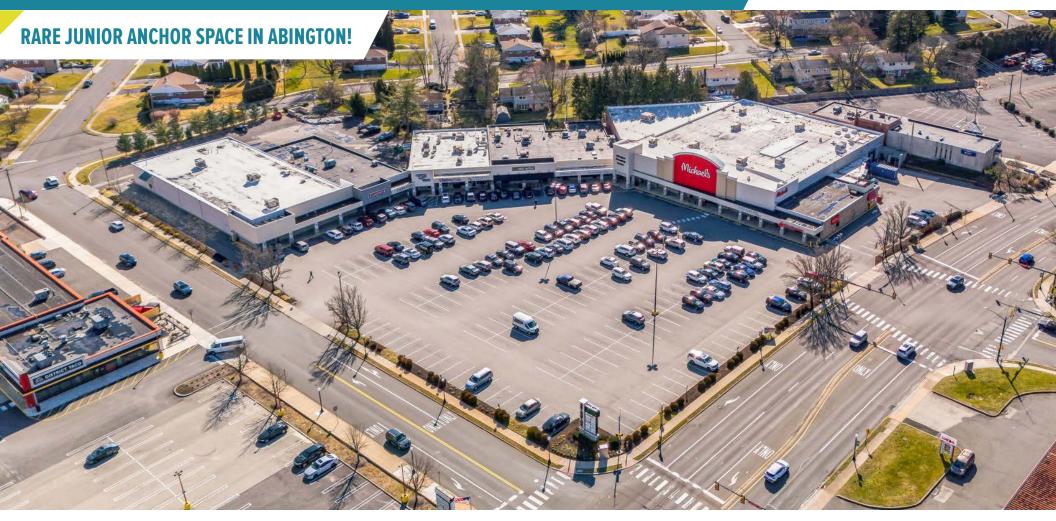

### ABINGTON SHOPPING CENTER **ABINGTON, PA** 1415 OLD YORK RD, ABINGTON PA

±14,400 SF AVAILABLE FOR LEASE; GLA: ±75,000 SF

# FANTASTIC POSITIONING ON HIGHLY DESIREABLE RETAIL CORRIDOR

ABINGTON SHOPPING CENTER ABINGTON, PA 1415 old york rd, Abington pa