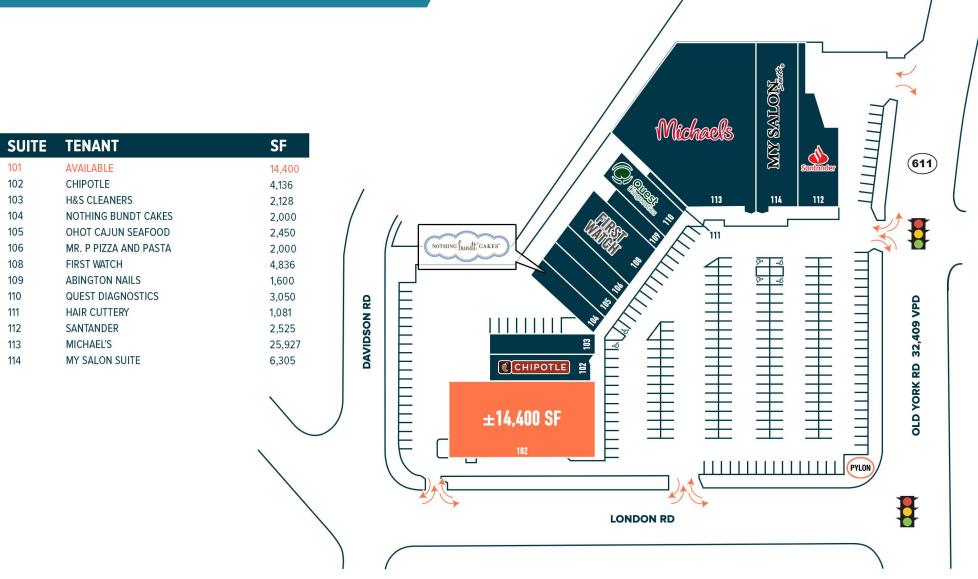

### ABINGTON SHOPPING CENTER **ABINGTON, PA** 1415 OLD YORK RD, ABINGTON PA

±14,400 SF AVAILABLE FOR LEASE; GLA: ±75,000 SF