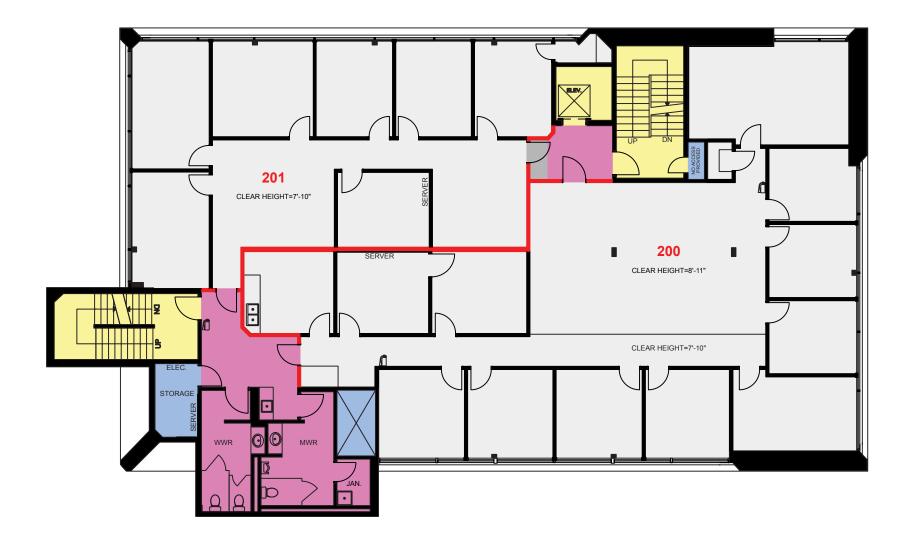

# FLOOR PLAN

EXCEPTIONAL PROFESSIONAL SERVICES BUILDING 115 S. LA CUMBRE LANE. SUITE 201, SANTA BARBARA, CA 93105

COMMERCIAL DIVISION