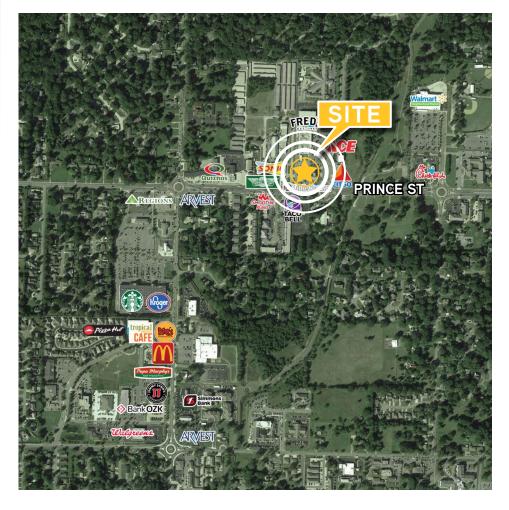

C-3, Commercial

Mason Lewis, CCIM, SIOR +1 501 850 0741 mason.lewis@colliers.com Ample parking

Clark Irwin, CCIM +1 501 978 6588

• Traffic count: approx. 13,660 vehicles per day along Prince Street Lease rate: \$21.00 PSF MG





Accelerating success.



### Demographics 2019

| 1 Mile Population                  | 10,108   |
|------------------------------------|----------|
| 3 Mile Population                  | 57,377   |
| 5 Mile Population                  | 68,431   |
| 1 Mile Total Households            | 3,818    |
| 3 Mile Total Households            | 21,771   |
| 5 Mile Total Households            | 26,183   |
| 1 Mile Average<br>Household Income | \$74,689 |
| 3 Mile Average<br>Household Income | \$68,709 |
| 5 Mile Average<br>Household Income | \$69,371 |

NEIGHBORHOOD MAP



#### colliers.com/arkansas

Contact us:

Mason Lewis, CCIM, SIOR +1 501 850 0741 mason.lewis@colliers.com Clark Irwin, CCIM +1 501 978 6588 clark.irwin@colliers.com



Accelerating success.