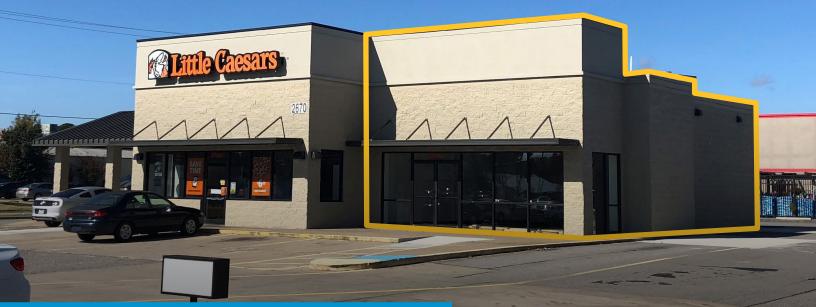

#### FOR LEASE | 2670 Prince Street, Conway, AR

- Suite size: approx. 1,300 SF
- Lot size: 0.82 AC
- Lease rate: \$21/SF, Modified Gross
- Zoning: C-3, Commercial

Mason Lewis, CCIM, SIOR +1 501 850 0741 mason.lewis@colliers.com Ample parking

Clark Irwin, CCIM +1 501 978 6588

• Traffic count: approx. 13,660 vehicles per day along Prince Street Lease rate: \$21.00 PSF MG

Accelerating success.