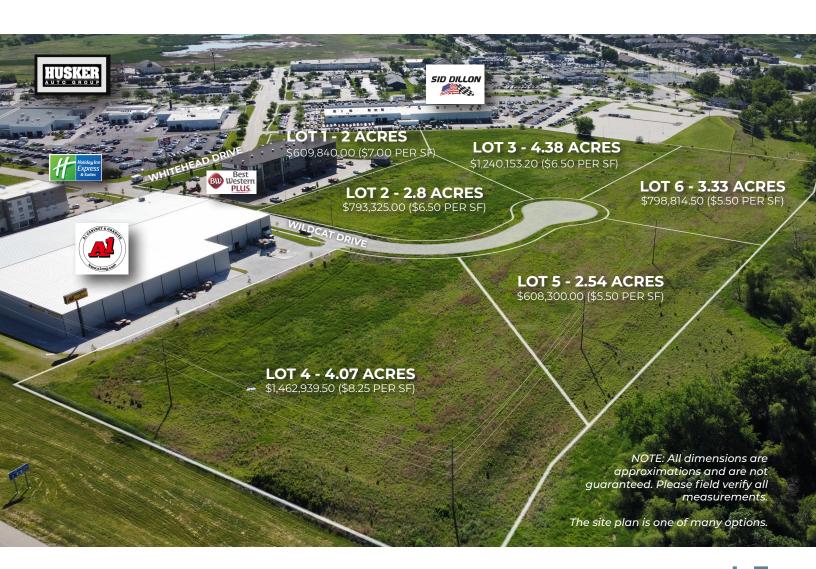

## LOT DETAILS:

| LOT | SF      | ACRES | PRICE PER SF | PRICE          |
|-----|---------|-------|--------------|----------------|
| -1  | 87,153  | 2     | \$7.00       | \$609,840.00   |
| 2   | 122,050 | 2.8   | \$6.50       | \$793,325.00   |
| 3   | 190,703 | 4.38  | \$6.50       | \$1,240,153.20 |
| 4   | 177,326 | 4.07  | \$8.25       | \$1,462,939.50 |
| 5   | 110,600 | 2.54  | \$5.50       | \$608,300.00   |
| 6   | 145,239 | 3.33  | \$5.50       | \$798,814.50   |

#### NORTH CREEK DEVELOPMENT SITE CONTEXT