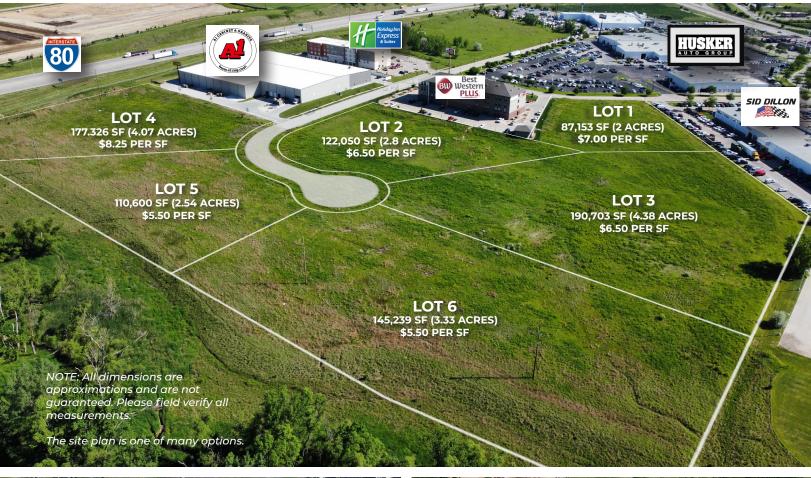

# About the Property

New Industrial pad sites are available for sale along I-80 near 27th and Fletcher. The site consists of six lots, the developer is willing to consolidate or expand based on the buyer's needs.

#### PROPERTY DETAILS:

- ▶ Zoning H-3
- ▶ No impact fees other than water hook up.
- ▶ Developer verified with civil engineer that the property is not impacted by the new floodplain requirements that were recently passed by the mayor and city council.
- ► Each lot will have monument signage on I-80.

## LOT DETAILS:

| LOT | SF      | ACRES | PRICE PER SF | PRICE          |
|-----|---------|-------|--------------|----------------|
| -1  | 87,153  | 2     | \$7.00       | \$609,840.00   |
| 2   | 122,050 | 2.8   | \$6.50       | \$793,325.00   |
| 3   | 190,703 | 4.38  | \$6.50       | \$1,240,153.20 |
| 4   | 177,326 | 4.07  | \$8.25       | \$1,462,939.50 |
| 5   | 110,600 | 2.54  | \$5.50       | \$608,300.00   |
| 6   | 145,239 | 3.33  | \$5.50       | \$798,814.50   |