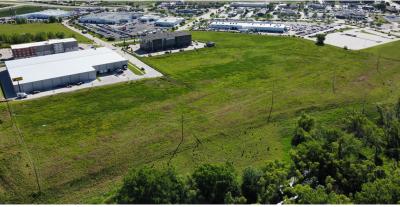

partners.com

Chris Vasek, SIOR 402 202 7648 cvasek@linepartners.com





PARTNERS N

# 2301 Whitehead Drive & 2140 Wildcat Circle Industrial/Flex Pad Sites Along I-80

# About the Property

New Industrial pad sites are available for sale along I-80 near 27th and Fletcher. The site consists of six lots, the developer is willing to consolidate or expand based on the buyer's needs.

Agent has equity

#### PROPERTY DETAILS:

- ▶ Zoning H-3
- ▶ No impact fees other than water hook up.
- ▶ Developer verified with civil engineer that the property is not impacted by the new floodplain requirements that were recently passed by the mayor and city council.
- ► Each lot will have monument signage on I-80.





PARTNERS PARTNERS

# 2301 Whitehead Drive & 2140 Wildcat Circle

## **Property Photos**





## LOT DETAILS:

| LOT | SF      | ACRES | PRICE PER SF | PRICE          |
|-----|---------|-------|--------------|----------------|
| -1  | 87,153  | 2     | \$7.00       | \$609,840.00   |
| 2   | 122,050 | 2.8   | \$6.50       | \$793,325.00   |
| 3   | 190,703 | 4.38  | \$6.50       | \$1,240,153.20 |
| 4   | 177,326 | 4.07  | \$8.25       | \$1,462,939.50 |
| 5   | 110,600 | 2.54  | \$5.50       | \$608,300.00   |
| 6   | 145,239 | 3.33  | \$5.50       | \$798,814.50   |



L PARTNERS N

#### NORTH CREEK DEVELOPMENT SITE CONTEXT