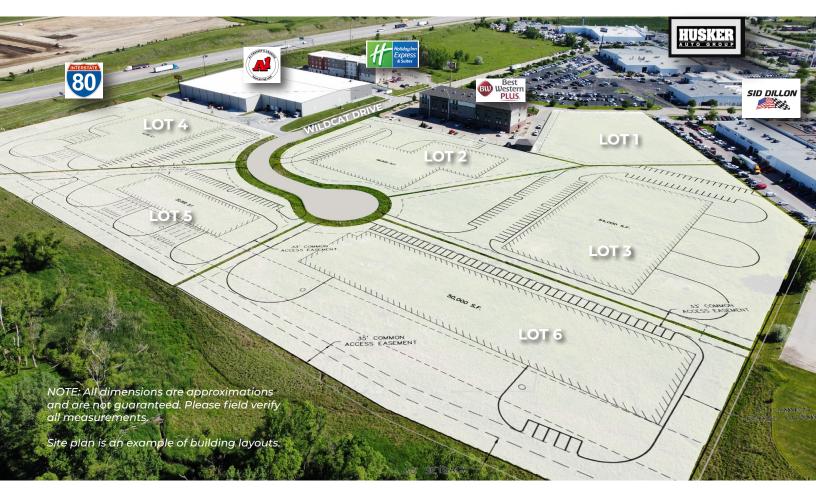

# About the Property

New Industrial pad sites are available for sale along I-80 near 27th and Fletcher. The site consists of six lots, the developer is willing to consolidate or expand based on the buyer's needs.

#### PROPERTY DETAILS:

- ▶ Zoning H-3
- ▶ No impact fees other than water hook up.
- ▶ Developer verified with civil engineer that the property is not impacted by the new floodplain requirements that were recently passed by the mayor and city council.
- ► Each lot will have monument signage on I-80.

## LOT DETAILS:

| LOT | SF      | ACRES | PRICE PER SF | PRICE          |
|-----|---------|-------|--------------|----------------|
| -1  | 87,153  | 2     | \$7.00       | \$609,840.00   |
| 2   | 122,050 | 2.8   | \$6.50       | \$793,325.00   |
| 3   | 190,703 | 4.38  | \$6.50       | \$1,240,153.20 |
| 4   | 177,326 | 4.07  | \$8.25       | \$1,462,939.50 |
| 5   | 110,600 | 2.54  | \$5.50       | \$608,300.00   |
| 6   | 145,239 | 3.33  | \$5.50       | \$798,814.50   |