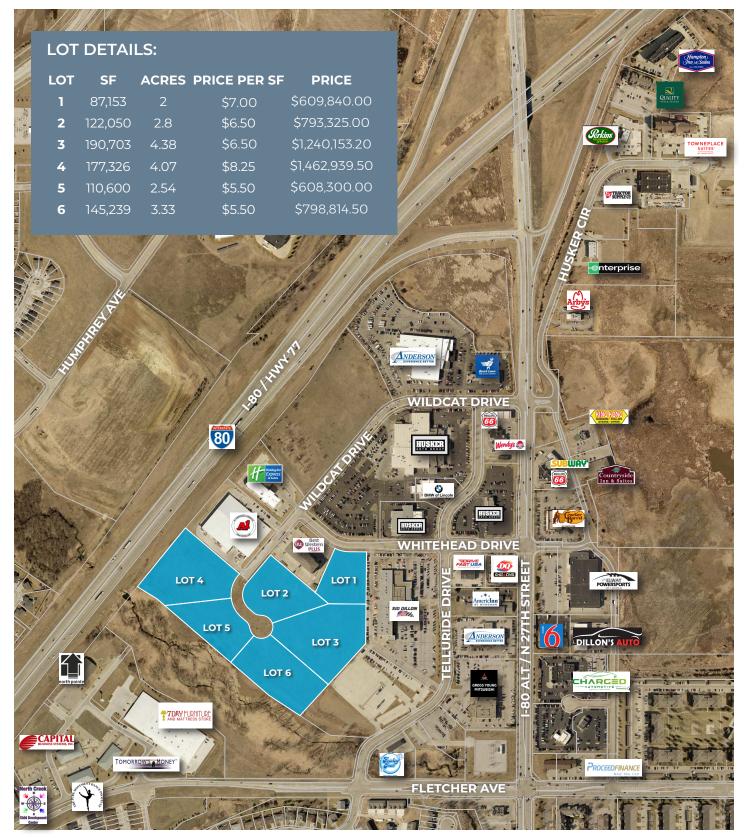

## LOT DETAILS:

| LOT | SF      | ACRES | PRICE PER SF | PRICE          |
|-----|---------|-------|--------------|----------------|
| -1  | 87,153  | 2     | \$7.00       | \$609,840.00   |
| 2   | 122,050 | 2.8   | \$6.50       | \$793,325.00   |
| 3   | 190,703 | 4.38  | \$6.50       | \$1,240,153.20 |
| 4   | 177,326 | 4.07  | \$8.25       | \$1,462,939.50 |
| 5   | 110,600 | 2.54  | \$5.50       | \$608,300.00   |
| 6   | 145,239 | 3.33  | \$5.50       | \$798,814.50   |

#### NORTH CREEK DEVELOPMENT SITE CONTEXT