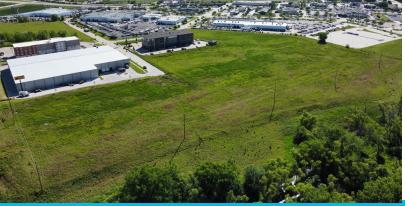

# PAD SITES FOR SALE:

# North Creek Development

2301 Whitehead Dr & 2140 Wildcat Cir | Lincoln, NE 68521 20.22 Acres









#### **LISTING AGENTS:**

**Pat Heiser** 

402 875 3600 pheiser@linepartners.com

Chris Vasek, SIOR 402 202 7648 cvasek@linepartners.com





PARTNERS N

# 2301 Whitehead Drive & 2140 Wildcat Circle Industrial/Flex Pad Sites Along I-80

# About the Property

New Industrial pad sites are available for sale along I-80 near 27th and Fletcher. The site consists of six lots, the developer is willing to consolidate or expand based on the buyer's needs.

Agent has equity

#### PROPERTY DETAILS:

- ▶ Zoning H-3
- ▶ No impact fees other than water hook up.
- ▶ Developer verified with civil engineer that the property is not impacted by the new floodplain requirements that were recently passed by the mayor and city council.
- ► Each lot will have monument signage on I-80.





PARTNERS PARTNERS