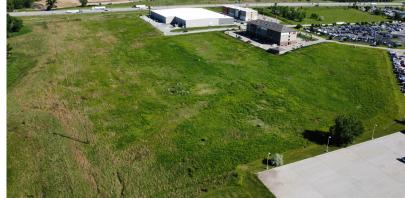

# PAD SITES FOR SALE:

# North Creek Development

2301 Whitehead Dr & 2140 Wildcat Cir | Lincoln, NE 68521 20.22 Acres









#### **LISTING AGENTS:**

**Pat Heiser** 

402 875 3600 pheiser@linepartners.com

Chris Vasek, SIOR 402 202 7648 cvasek@linepartners.com





PARTNERS N

# 2301 Whitehead Drive & 2140 Wildcat Circle Industrial/Flex Pad Sites Along I-80

# About the Property

New Industrial pad sites are available for sale along I-80 near 27th and Fletcher. The site consists of six lots, the developer is willing to consolidate or expand based on the buyer's needs.

Agent has equity

#### PROPERTY DETAILS:

- ▶ Zoning H-3
- ▶ No impact fees other than water hook up.
- ▶ Developer verified with civil engineer that the property is not impacted by the new floodplain requirements that were recently passed by the mayor and city council.
- ► Each lot will have monument signage on I-80.





PARTNERS PARTNERS

#