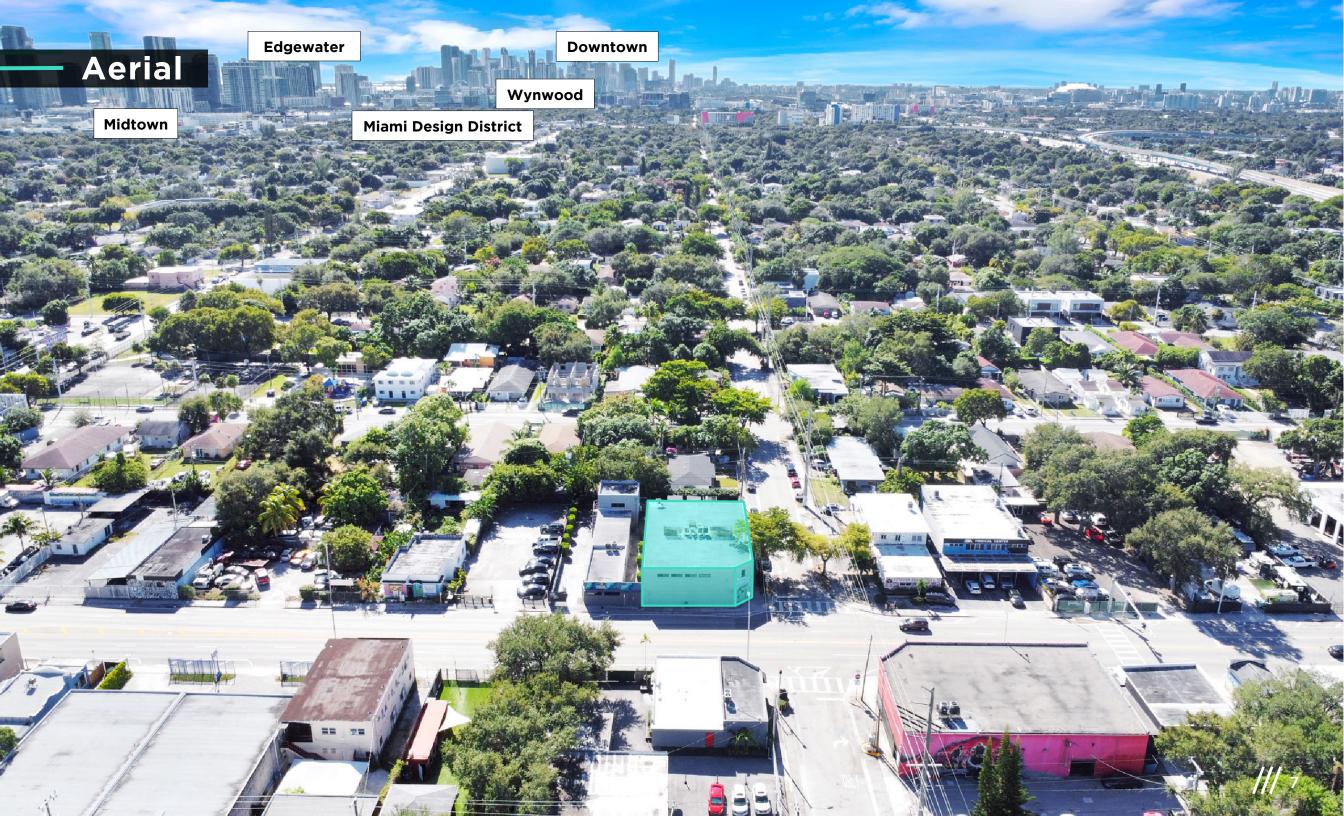

The property holds immense value for a Showroom, Dry retail, Offices, F&B, and more. The property is located within minutes of Miami's most influential neighborhoods including The Design District, Midtown, Morningside, Bay Point, and the Upper East Side.