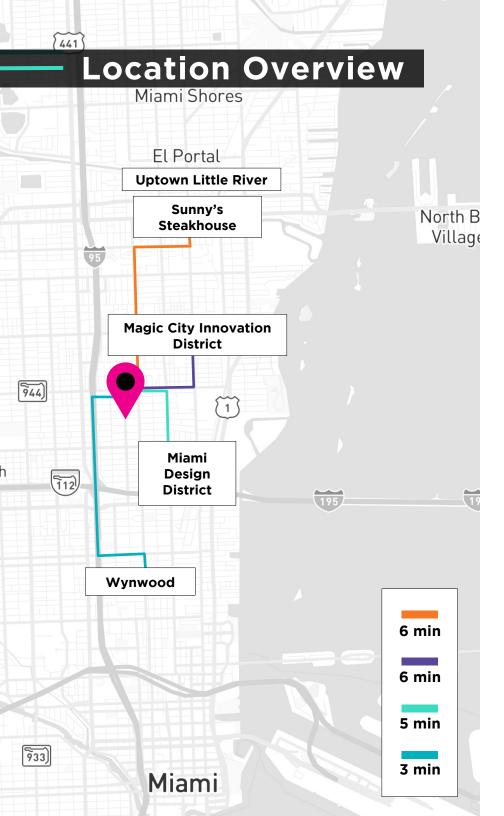

The property holds immense value for a Showroom, Dry retail, Offices, F&B, and more. The property is located within minutes of Miami's most influential neighborhoods including The Design District, Midtown, Morningside, Bay Point, and the Upper East Side.

## MAGIC CITY\*

Located in the heart of Miami, the Magic City Innovation District is a vibrant hub of creativity, culture, and growth. Spanning 18 acres in the Little Haiti neighborhood, this forward-thinking district blends modern urban living with Miami's rich cultural heritage. The area is designed to foster innovation, featuring cutting-edge workspaces, residential developments, dynamic retail spaces, and public art installations.

MIAMI DESIGN DISTRICT