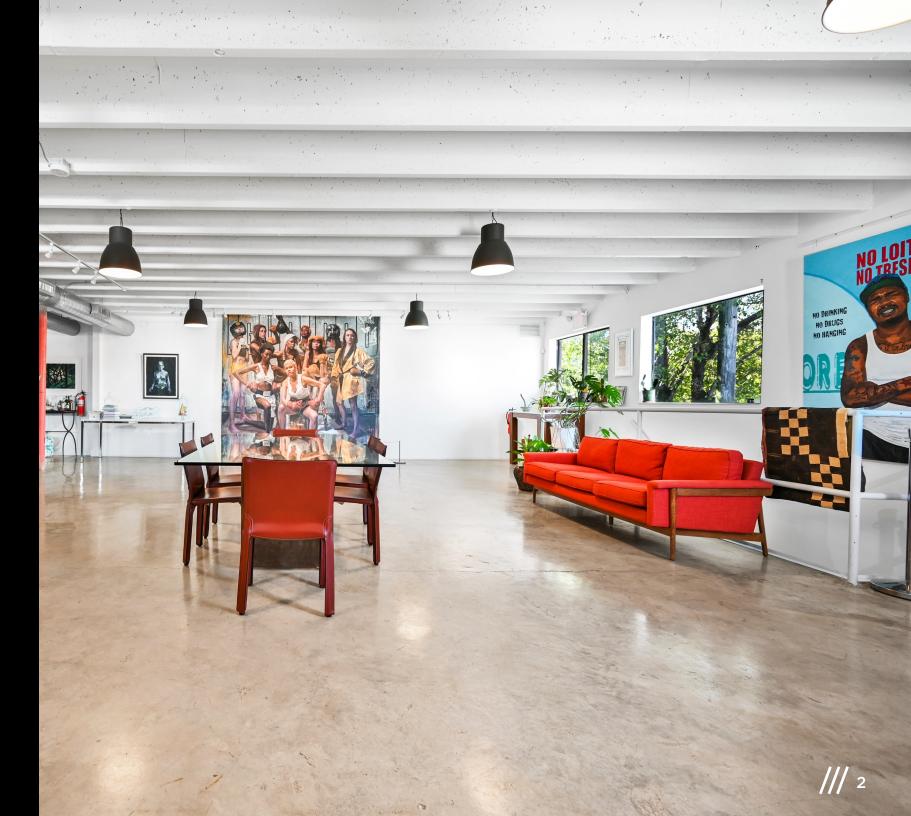

OR LEASE

SHOWROOM / OFFICE

## 294 NW 54TH ST

MIAMI 33127, FL





#### Executive Summary

Gridline Properties is pleased to present as exclusive listing agents 294 NW 54 Street, an opportunity to lease a commercial building at the junction of Little River and Miami's Buena Vista neighborhood.

The two-story building is comprised of 10,000 square feet, equally divided between the first and second floor. Additionally, the first floor space can be divided in half providing an opportunity for any tenant looking to rent 2,400 square feet.

The property holds immense value for a Showroom, Dry retail, Offices, F&B, and more. The property is located within minutes of Miami's most influential neighborhoods including The Design District, Midtown, Morningside, Bay Point, and the Upper East Side.



#### Property Highlights

- Lease
- o **Type:** Retail
- Building Size : 10,000 SF
- Total Lot Size: 7,946 SF
- **Zoning:** T5-O
- Proposed Uses: Showroom,
  gallery, office, event space
- Leasable area: 2,400-10,000 SF
- Term: Negotiable
- o Central AC
- o Twin-T roofs
- 。 **Rate:** \$36 \$40 PSF Mod. Gross



### Interior Images

es entra

2

///

### **Exterior Images**



294



### Exterior Images

R

ONE





## World-class Culinary Offerings in Little River

Little River is fast becoming Miami's hidden gem for culinary delights, offering a diverse and vibrant dining scene that captures the city's creative energy. Recognized by Michelin Guide, Little River has solidified its place as a must-visit destination for food lovers.



## MAGIC CITY\*

Located in the heart of Miami, the Ma