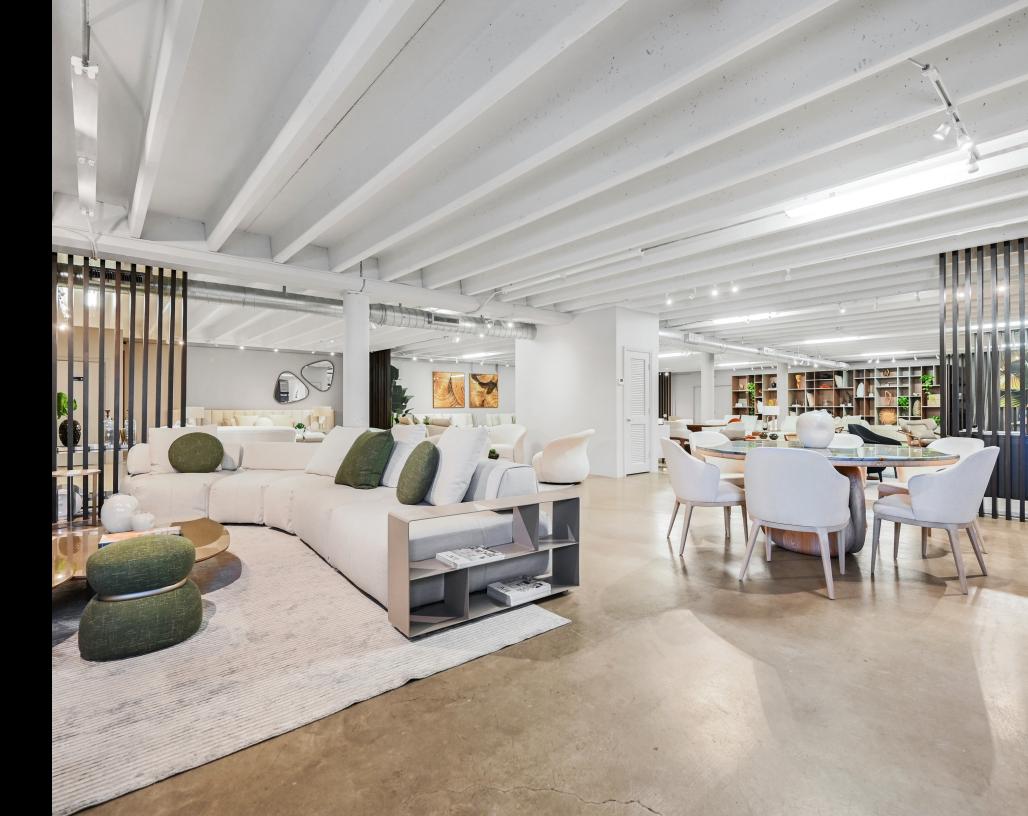

#### FOR LEASE

SHOWROOM / OFFICE

## 294 NW 54TH ST

MIAMI 33127, FL





#### Executive Summary

Gridline Properties is pleased to present as exclusive listing agents 294 NW 54 Street, an opportunity to lease a commercial building at the junction of Little River and Miami's Buena Vista neighborhood.

The two-story building is comprised of 10,000 square feet, equally divided between the first and second floor. Additionally, the first floor space can be divided in half providing an opportunity for any tenant looking to rent 2,400 square feet.

The property holds immense value for a Showroom, Dry retail, Offices, F&B, and more. The property is located within minutes of Miami's most influential neighborhoods including The Design District, Midtown, Morningside, Bay Point, and the Upper East Side.



#### Property Highlights

- Lease
- o **Type:** Retail
- Building