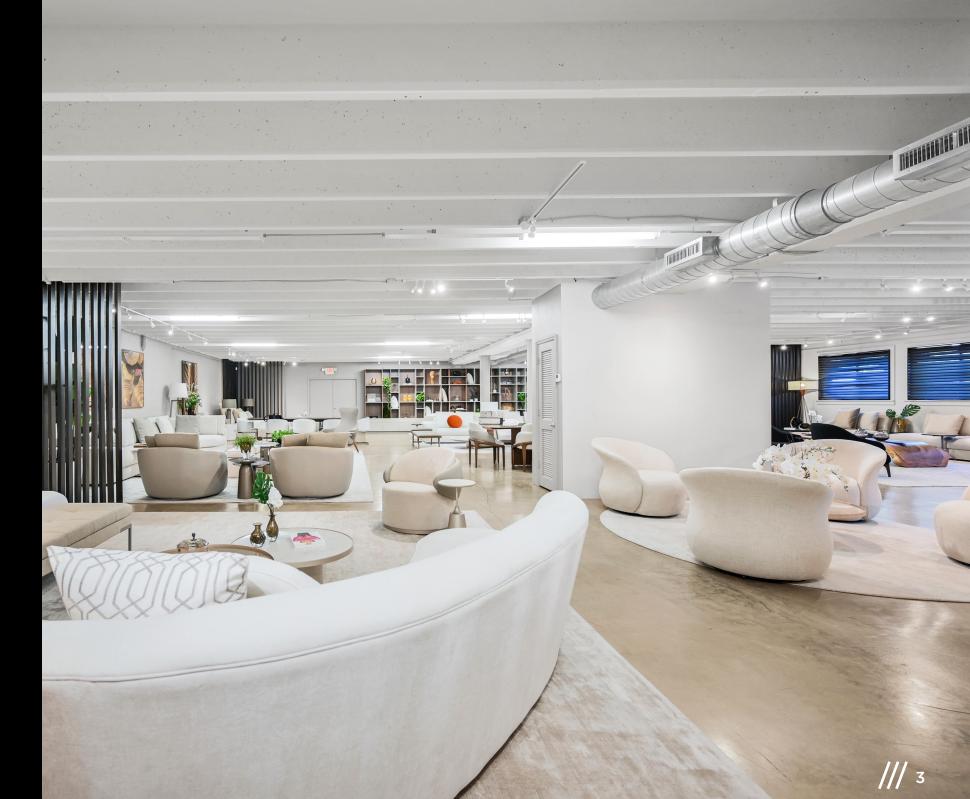

uilding is comprised of 10,000 square feet, equally divided between the first and second floor. Additionally, the first floor space can be divided in half providing an opportunity for any tenant looking to rent 2,400 square feet.

The property holds immense value for a Showroom, Dry retail, Offices, F&B, and more. The property is located within minutes of Miami's most influential neighborhoods including The Design District, Midtown, Morningside, Bay Point, and the Upper East Side.



#### Property Highlights

- Lease
- o **Type:** Retail
- Building Size : 10,000 SF
- Total Lot Size: 7,946 SF
- **Zoning:** T5-O
- Proposed Uses: Showroom,
  gallery, office, event space
- Leasable area: 2,400-10,000 SF
- Term: Negotiable
- o Central AC
- o Twin-T roofs
- 。 **Rate:** \$36 \$40 PSF Mod. Gross



### Interior Images

es entra

2

///

### **Exterior Images**



294



### Exterior Images

R

ONE





## World-class Culinary Offerings in Little River

Little River is fast becoming Miami's hidden gem for culinary delights, offering a diverse and vibrant dining scene that captures the city's creative energy. Recognized by Michelin Guide, Little River has solidified its place as a must-visit destination for food lovers.



## MAGIC CITY\*

Located in the heart of Miami, the Magic City Innovation District is a vibrant hub of creativity, culture, and growth. Spanning 18 acres in the Little Haiti neighborhood, this forward-thinking district blends modern urban living with Miami's rich cultural heritage. The area is designed to foster innovation, featuring cutting-edge workspaces, reside