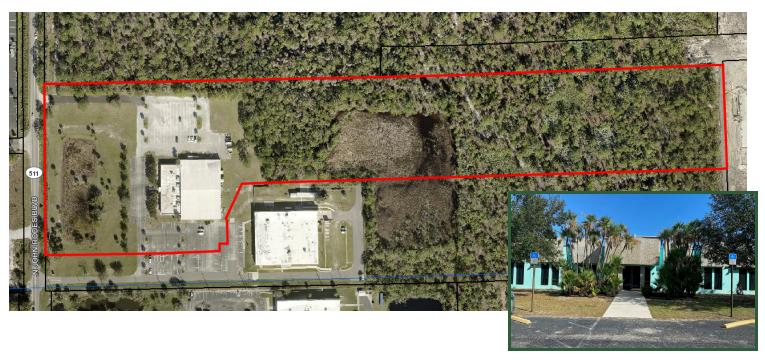

# Price Reduced: Income Property + Additional Industrial Land 605 N John Rodes Blvd, Melbourne, FL 32934

Survey & Plat Map

### OFFERING SUMMARY

**Sale Price:** \$4,995,000

Acreage: 17.51 Acres

Facility SF: 30,780 SF

Zoning: City of Melbourne Light
Industrial (M1)

### PROPERTY OVERVIEW

100% Occupied Single Tenant Office/Engineering/Manufacturing Facility Est. 9,060 SF Office + 21,720 SF Production/Integration = 30,780 SF Total 5-Year Term. Est. NOI \$225,000 (est. 7% CAP)