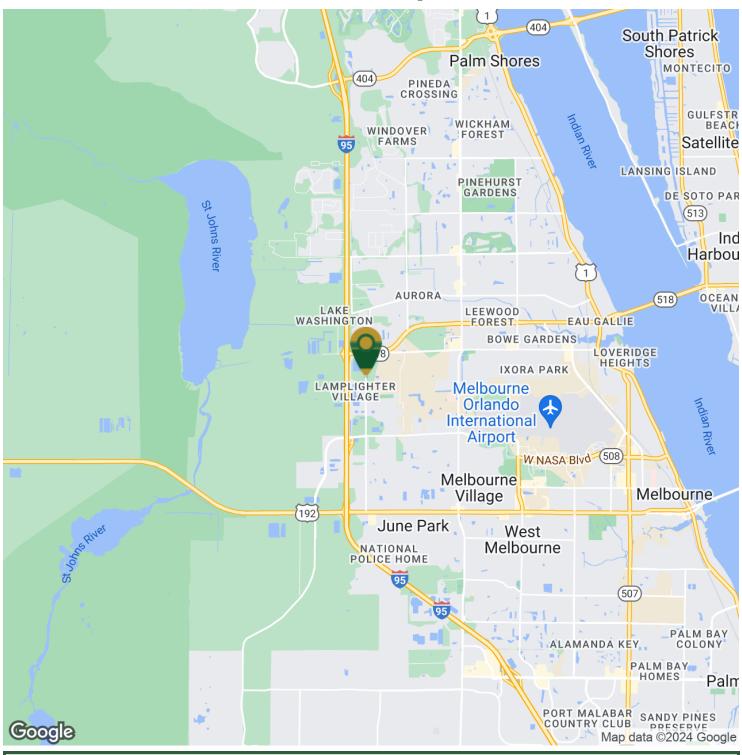

## Location Map

### LOCATION OVERVIEW

Located between Ellis Road & Eau Gallie Blvd. Near Wickham Road, US1, and three I-95 interchanges! Close to Melbourne International Airport, L3Harris, Northrop Grumman, and numerous employers. Call today for details!