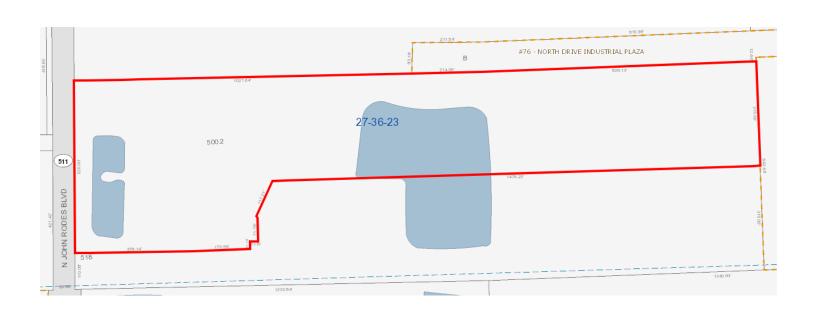

# Price Reduced: Income Property + Additional Industrial Land 605 N John Rodes Blvd, Melbourne, FL 32934

Survey & Plat Map

### OFFERING SUMMARY

**Sale Price:** \$4,995,000

Acreage: 17.51 Acres

Facility SF: 30,780 SF

Zoning: City of Melbourne Light
Industrial (M1)

### PROPERTY OVERVIEW

100% Occupied Single Tenant Office/Engineering/Manufacturing Facility Est. 9,060 SF Office + 21,720 SF Production/Integration = 30,780 SF Total 5-Year Term. Est. NOI \$225,000 (est. 7% CAP)