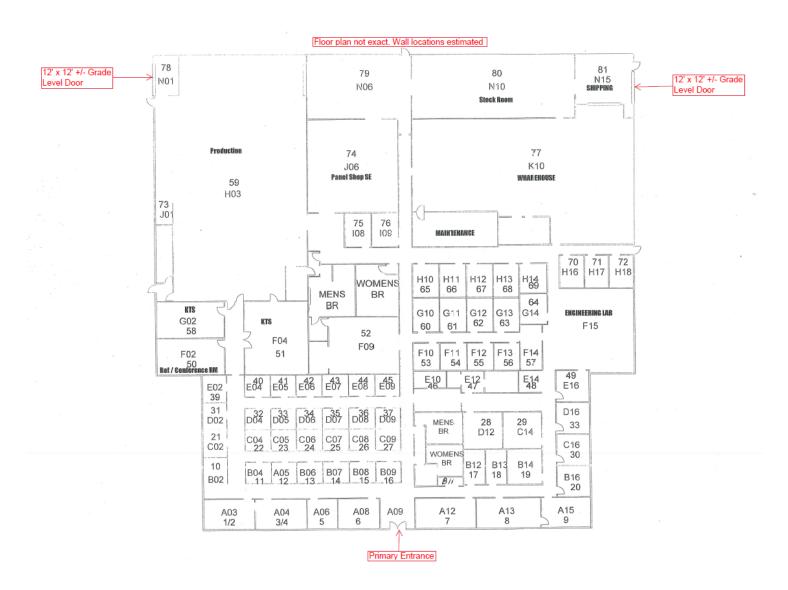

# Price Reduced: Income Property + Additional Industrial Land

605 N John Rodes Blvd, Melbourne, FL 32934

Floor Plan

### PROPERTY OVERVIEW

100% Occupied Single Tenant Office/Engineering/Manufacturing Facility Est. 9,060 SF Office + 21,720 SF Production/Integration = 30,780 SF Total 5-Year Term. Est. NOI \$225,000 (est. 7% CAP)