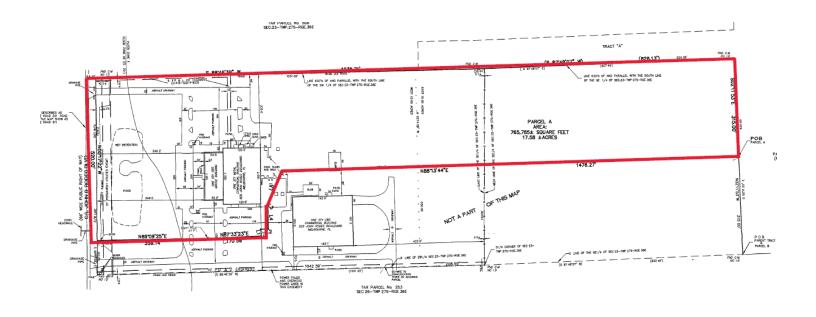

# Price Reduced: Income Property + Additional Industrial Land 605 N John Rodes Blvd, Melbourne, FL 32934

Survey & Plat Map

### OFFERING SUMMARY

**Sale Price:** \$4,995,000

Acreage: 17.51 Acres

Facility SF: 30,780 SF

Zoning: City of Melbourne Light
Industrial (M1)

### PROPERTY OVERVIEW

100% Occupied Single Tenant Office/Engineering/Manufacturing Facility Est. 9,060 SF Office + 21,720 SF Production/Integration = 30,780 SF Total 5-Year Term. Est. NOI \$225,000 (est. 7% CAP)