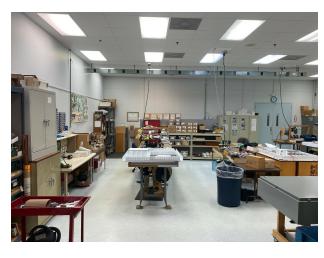

## **Interior Photos**

### PROPERTY OVERVIEW

100% Occupied Single Tenant Office/Engineering/Manufacturing Facility Est. 9,060 SF Office + 21,720 SF Production/Integration = 30,780 SF Total 5-Year Term. Est. NOI \$225,000 (est. 7% CAP)