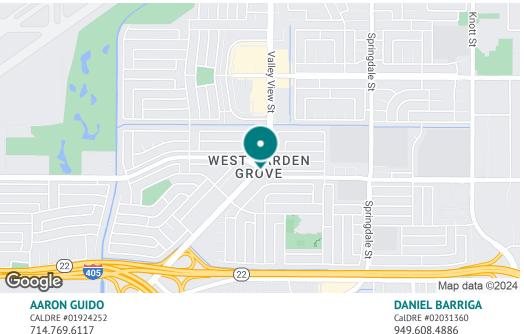

## LOCATION MAP

VALLEY VIEW & LAMPSON | 12452 VALLEY VIEW ST, GARDEN GROVE, CA 92845

### LOCATION DESCRIPTION

Nestled at the northeast corner of Valley View Street and Lampson Avenue, this prime retail space commands attention in a major retail corridor and industrial area. Boasting a combined 50,834+ vehicles per day, this strategic locale is the first signalized intersection from the 22/405 Freeway entrance/exit. Adjacent to Starbucks and surrounded by renowned tenants like Target, Costco, and LA Fitness, it stands as a beacon in an area flourishing with both commercial and residential vibrancy.