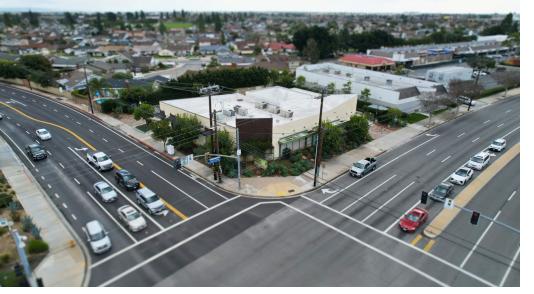

### **PROPERTY SUMMARY**

VALLEY VIEW & LAMPSON | 12452 VALLEY VIEW ST, GARDEN GROVE, CA 92845

### **PROPERTY DESCRIPTION**

Presenting a lucrative opportunity, this property offers a former grocery space for sublease, featuring a spacious 6,275 square feet Free Standing Building with exceptional frontage - lease the Free Standing Building or individual Suite A or B. The 2012 complete renovation, amounting to over \$2 million in improvements, ensures a modern and inviting retail environment. With dual ingress/egress from Valley View Street and Lampson Avenue, accessibility is seamless. The location's prominence, coupled with strong local demographics boasting an average household income exceeding \$126,886 within a 2-mile radius, positions this space as an ideal retail haven.

### LOCATION DESCRIPTION

Nestled at the northeast corner of Valley View Street and Lampson Avenue, this prime retail space commands attention in a major retail corridor and industrial area. Boasting a combined 50,834+ vehicles per day, this strategic locale is the first signalized intersection from the 22/405 Freeway entrance/exit. Adjacent to Starbucks and surrounded by renowned tenants like Target, Costco, and LA Fitness, it stands as a beacon in an area flourishing with both commercial and residential vibrancy.

### **PROPERTY HIGHLIGHTS**

- Dual ingress/egress from Valley View Street and Lampson Avenue
- Strategic location at the first signalized intersection from the 22/405 Freeway
- Strong local demographics, \$126,886 average household income within 2 miles