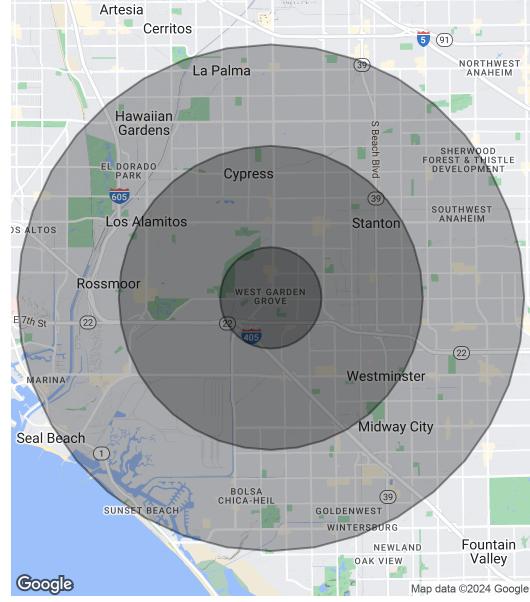

### **DEMOGRAPHICS MAP & REPORT**

VALLEY VIEW & LAMPSON | 12452 VALLEY VIEW ST, GARDEN GROVE, CA 92845

BROCHURE | PAGE 8

| POPULATION           | 1 MILE    | 3 MILES   | 5 MILES   |
|----------------------|-----------|-----------|-----------|
| Total Population     | 23,552    | 173,187   | 573,438   |
| Average Age          | 42.6      | 40.9      | 40.8      |
| Average Age (Male)   | 40.4      | 39.1      | 39.5      |
| Average Age (Female) | 45.0      | 42.5      | 42.0      |
| HOUSEHOLDS & INCOME  | 1 MILE    | 3 MILES   | 5 MILES   |
| Total Households     | 8,091     | 57,038    | 191,047   |
| # of Persons per HH  | 2.9       | 3.0       | 3.0       |
| Average HH Income    | \$118,217 | \$104,068 | \$100,777 |
| Average House Value  | \$604,697 | \$587,556 | \$579,311 |
| RACE                 | 1 MILE    | 3 MILES   | 5 MILES   |
| % White              | 69.8%     | 52.5%     | 49.3%     |
| % Black              | 0.7%      | 1.8%      | 2.6%      |
| % Asian              | 18.2%     | 29.2%     | 31.3%     |
| % Hawaiian           | 0.1%      | 0.4%      | 0.4%      |
| % American Indian    | 0.4%      | 0.4%      | 0.5%      |
| % Other              | 4.7%      | 9.4%      | 9.5%      |

\* Demographic data derived from 2020 ACS - US Census