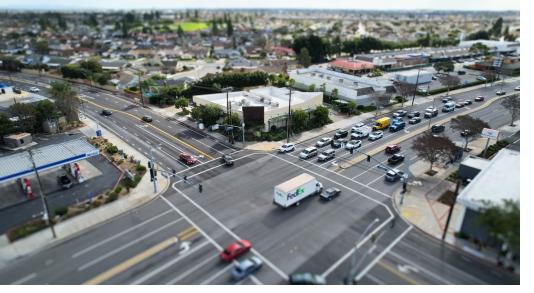

### LOCATION DESCRIPTION

Nestled at the northeast corner of Valley View Street and Lampson Avenue, this prime retail space commands attention in a major retail corridor and industrial area. Boasting a combined 50,834+ vehicles per day, this strategic locale is the first signalized intersection from the 22/405 Freeway entrance/exit. Adjacent to Starbucks and surrounded by renowned tenants like Target, Costco, and LA Fitness, it stands as a beacon in an area flourishing with both commercial and residential vibrancy.

### **PROPERTY HIGHLIGHTS**

- Dual ingress/egress from Valley View Street and Lampson Avenue
- Strategic location at the first signalized intersection from the 22/405 Freeway
- Strong local demographics, \$126,886 average household income within 2 miles