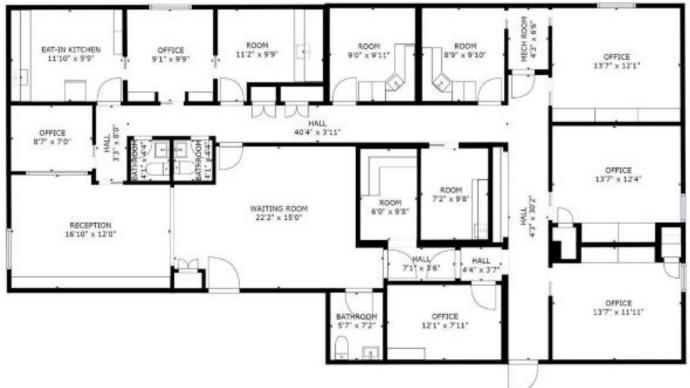

#### **FLOOR PLAN**

CONDO INCLUDES: WAITING ROOM, OFFICES, EXAMINATION ROOMS, KITCHEN/BREAK ROOM, AND 3 RESTROOMS

CONTACT EXCLUSIVE BROKERS FOR MORE INFORMATION