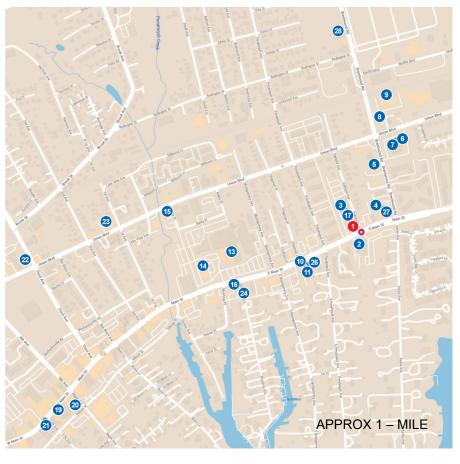

#### SURROUNDING MEDICAL

- 1. 375 Main St Subject Property
- 2. Northwell Health Neurology at Bay Shore
- 3. Suffolk Heart Group
- Childrens Dental Specialist
- 5. Phoenix Health and Wellness
- 6. Northwell Health Cardiology at Bay Shore
- 7. Northwell Health Center for Ambulatory Services
- 8. CareMed Primary and Urgent Care PC Bayshore
- 9. Ultra Health Physical And Aquatic Therapy
- 10. Southwest Suffolk Urology
- 11. Suffolk Urology Associates PC
- 12. Northwell Health
- 13. South Shore University Hospital
- 14. Northwell Health STARS Rehabilitation Bay Shore
- 15. Premiere Cardiology
- 16. Northwell Health
- 17. New York Cancer & Blood Specialists Bay Shore
- 18. Good Samaritan Hospital
- 19. SouthShore Medical Practice Management Inc.
- 20. Quest Medical Center
- 21. Bayshore Medical Services
- 22. Family Medical Care
- 23. United Medical Associates
- 24. Northwell Health Internal Medicine at Bay Shore
- 25. Universal Family Medical Care
- 26. Medbill Solutions
- 27. South Shore Health & Med Group
- 28. Shore Medical Associates