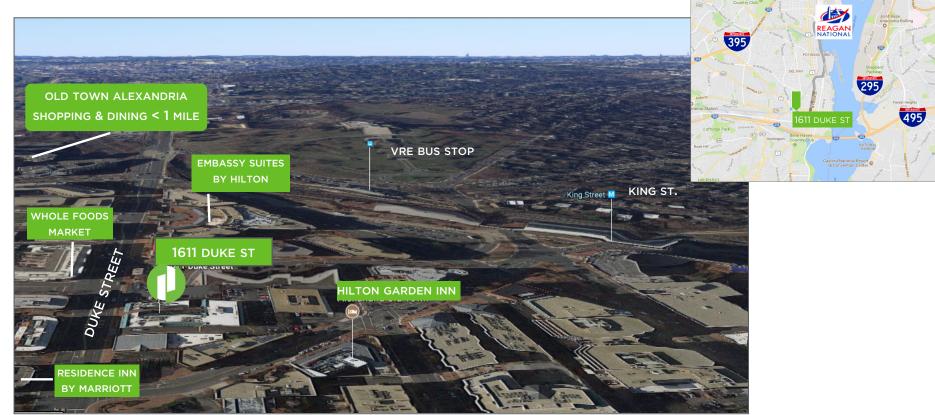

## **AERIAL MAP**

### METRO SQUARE | 1611 Duke Street Alexandria, Virginia

### Accessibility from 1611 Duke Street

- 2 blocks to King St. Metro Station & Virginia Railway Express
- Walking distance to Hilton Garden Inn, Residence Inn by Marriott, Embassy Suites Hotel, Whole Foods Market
- Walking distance to Historic Old Town's famous waterfront shopping & dining district
- 3.9 miles to Ronald Reagan Washington National Airport
- Public parking across the street