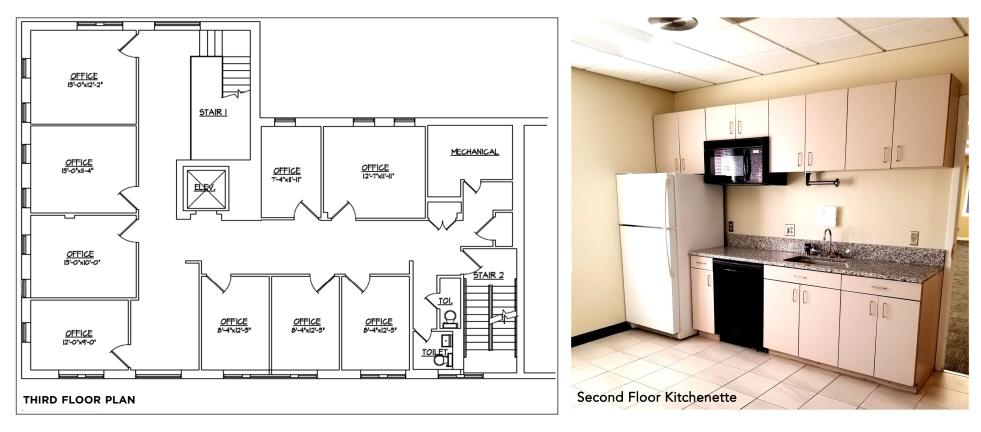

## **FLOOR PLANS**

METRO SQUARE | 1611 Duke Street Alexandria, Virginia

Floor three includes 2 restrooms

451 Hungerford Drive, Suite 700 · Rockville, MD 20850 · 301.795.1400 · PromarkPartners.com