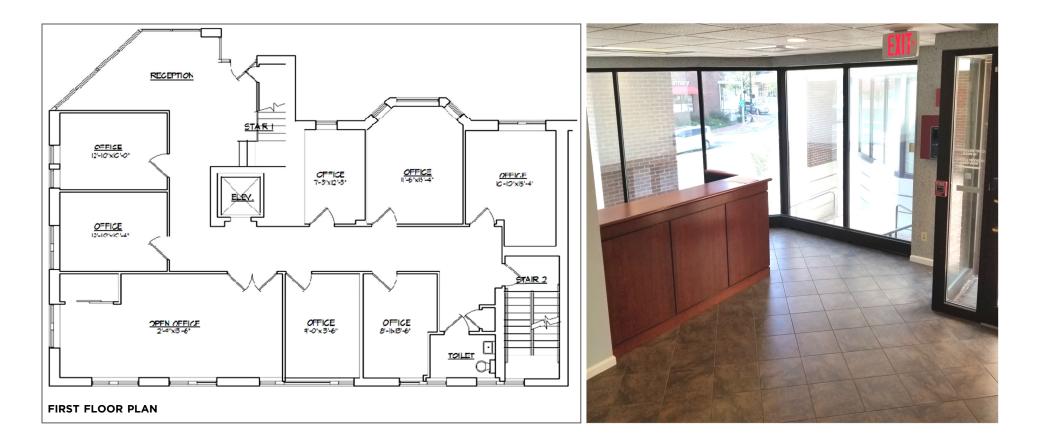

## **FLOOR PLANS**

METRO SQUARE | 1611 Duke Street Alexandria, Virginia

Floor 1 · 2,302 SF

## **FLOOR PLANS**

METRO SQUARE | 1611 Duke Street Alexandria, Virginia

**Garage Level** 

(Storage and mechanical room not shown)

First floor reception area

451 Hungerford Drive, Suite 700 · Rockville, MD 20850 · 301.795.1400 · PromarkPartners.com