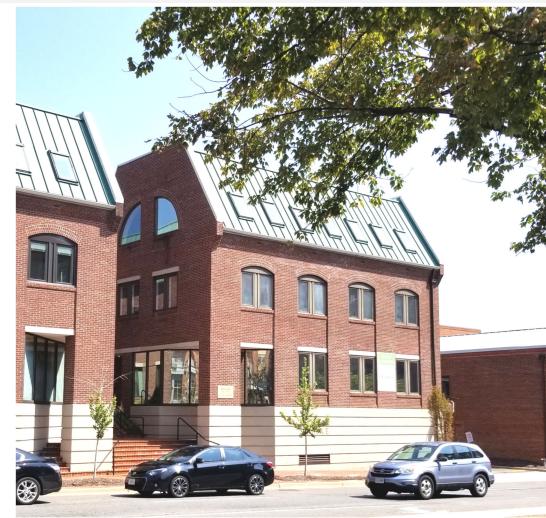

## ENTIRE OFFICE BUILDING AVAILABLE FOR LEASE or SALE

## METRO SQUARE | 1611 Duke Street · Alexandria, Virginia

### **PROPERTY INFORMATION**

- Attractive colonial architecture; built in 1985
- RBA 7,705 SF plus 6 garage parking spaces
- Typical floor size is 2,300 SF
- Entire 4-story building includes garage level w/ storage
- Windowed offices throughout
- Large conference room & kitchenette
- Fully sprinklered
- Elevator + 2 stairwells per floor
- 4 restrooms; 1 w/ shower